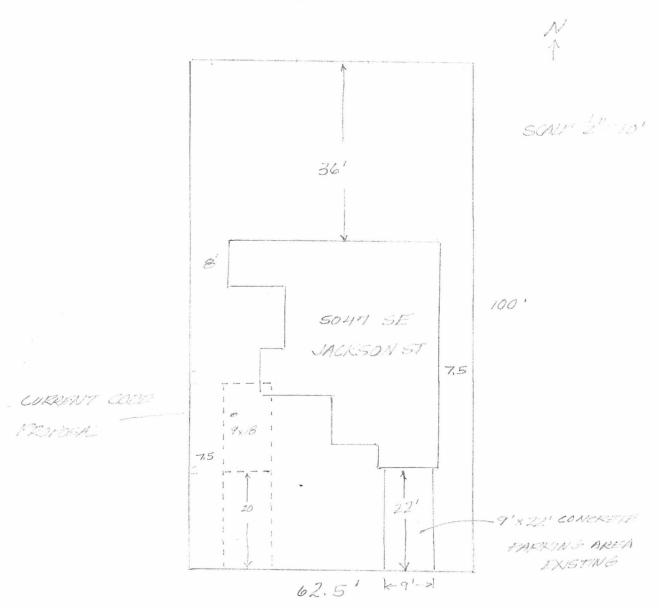

Note: There are 2 attached drawings, one site and one sketch showing proposed parking location and city mandated parking space.

The mandated parking space with required setbacks would take up a substantial part of the front yard to our house. Also it cannot be situated with required setbacks without imposing on the corner of the house. In addition the esthetic appearance would be terrible and the street appeal and value of our home from a resale standpoint would be substantially reduced.

The proposed variance utilizes the existing paved parking space in front of the converted garage which is 9 x22. We will as the city has directed pave the portion of the approach from the edge of the street to the beginning of the parking slab. This does not have any impact on surrounding properties. The only issue is that the lower 11 feet of the parking slab will be with in the 15 foot front yard area. This still provides a required parking space completely on the property.

The garage was converted by a previous owner without a permit. We drew permits and completely remodeled the area and have had all inspections done and approved with exception of right a way. The cost of the variance and paving approach ( 4000-4500 ) was not anticipated however approval of this variance will lessen the financial hardship for our family.