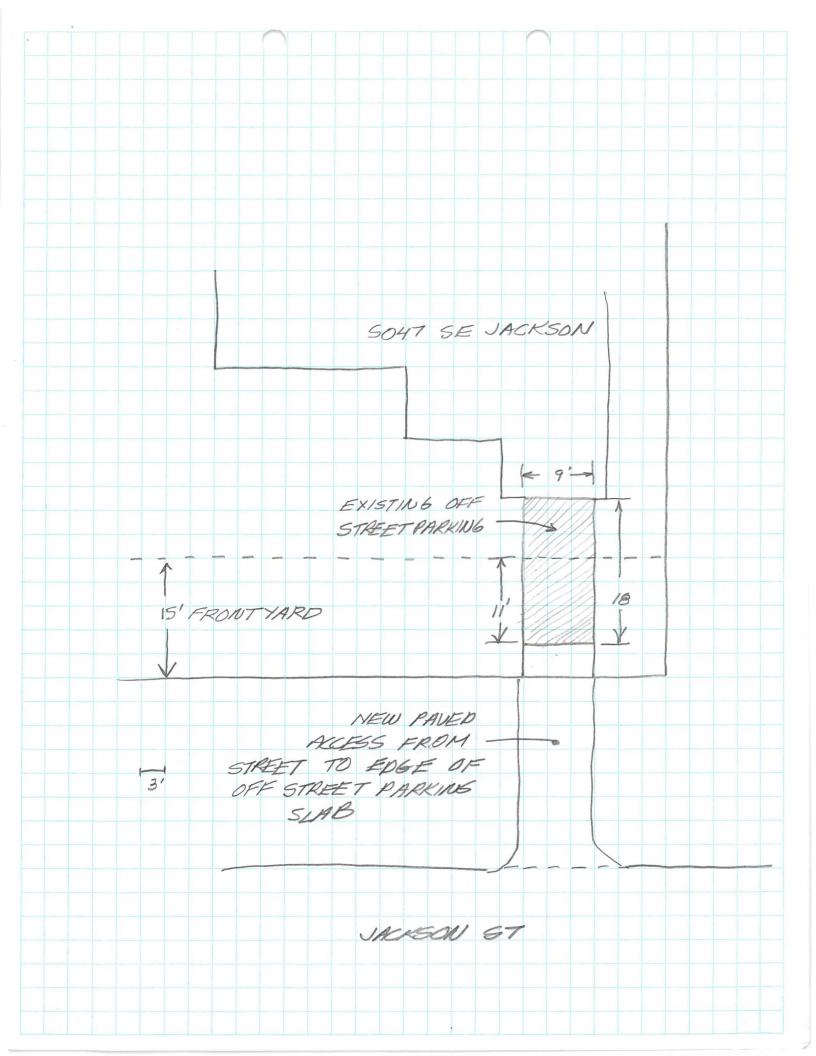

Note: There are 2 attached drawings, one site and one sketch showing proposed parking location and city mandated parking space.

The mandated parking space with required setbacks would take up a substantial part of the front yard to our house. Also it cannot be situated with required setbacks without imposing on the corner of the house. In addition the esthetic appearance would be terrible and the street appeal and value of our home from a resale standpoint would be substantially reduced.

The proposed variance utilizes the existing paved parking space in front of the converted garage which is 9 x22. We will as the city has directed pave the portion of the approach from the edge of the street to the beginning of the parking slab. This does not have any impact on surrounding properties. The only issue is that the lower 11 feet of the parking slab will be with in the 15 foot front yard area. This still provides a required parking space completely on the property.

The garage was converted by a previous owner without a permit. We drew permits and completely remodeled the area and have had all inspections done and approved with exception of right a way. The cost of the variance and paving approach ( 4000-4500 ) was not anticipated however approval of this variance will lessen the financial hardship for our family.