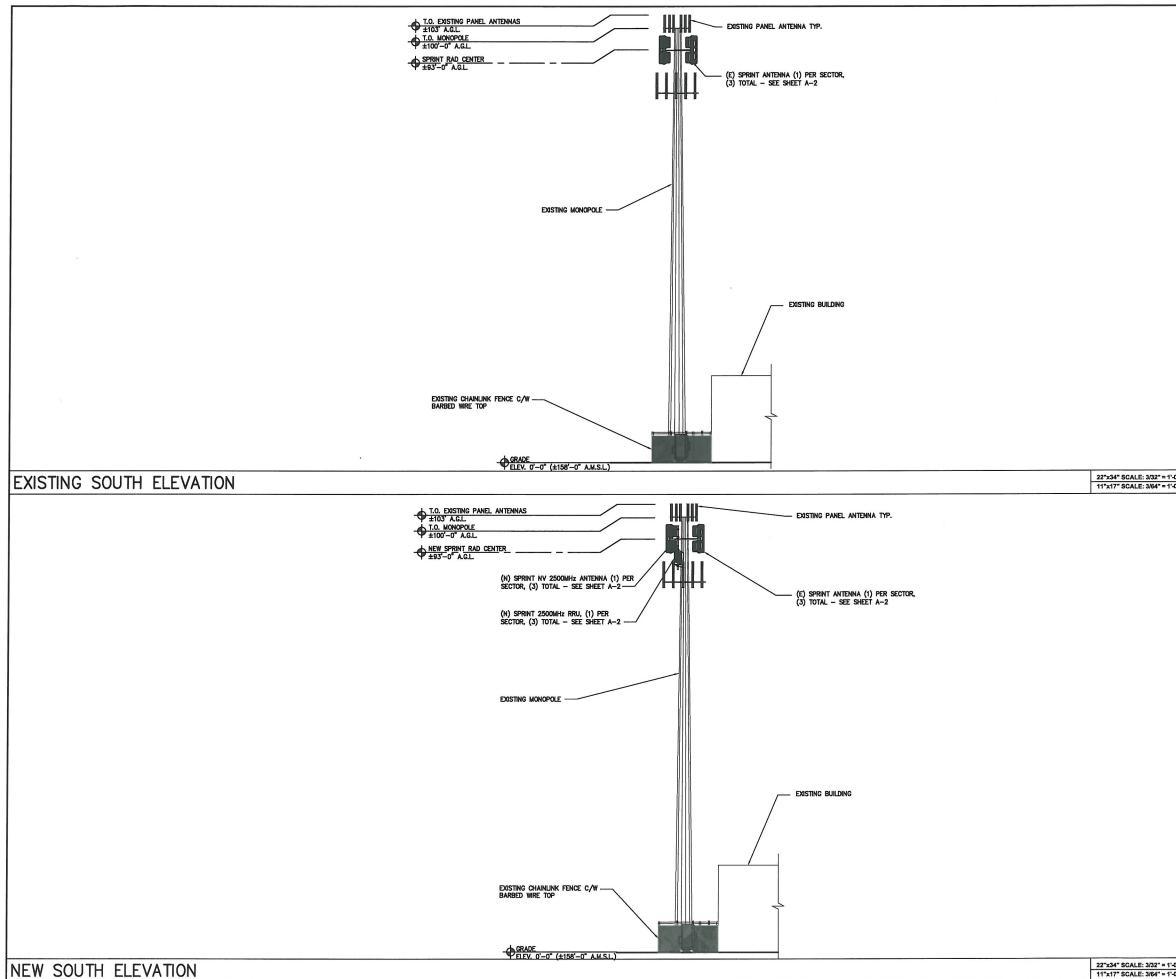

#### **Enclosures:**

Location map Site Plan (Sheet A-1) Existing & Proposed Enlarged Site Plans (Sheet A-1) Antenna Configurations (Sheet A-2) Existing & Proposed South Elevations (Sheet A-3) Existing & Proposed South Elevations (Sheet A-4)

|                             |   | Sprint                                                                                                                                                                             |
|-----------------------------|---|------------------------------------------------------------------------------------------------------------------------------------------------------------------------------------|
|                             |   | THE INFORMATION CONTAINED IN THIS SET OF DRAWINGS IS<br>PROPRIETARY & CONFIDENTIAL TO SPRINT<br>ANY USE OR DISCLOSURE OTHER THAN AS IT RELATES TO<br>SPRINT IS STRICTLY PROHIBITED |
|                             |   | - Ella                                                                                                                                                                             |
|                             | 5 | <b>Smartlink</b><br>14432 SE EASTGATE WAY, SUITE 260<br>BELLEVUE, WA 98007-6493<br>TEL: (425) 274-4444 FAX: (425) 274-4449                                                         |
|                             |   |                                                                                                                                                                                    |
|                             |   |                                                                                                                                                                                    |
|                             |   |                                                                                                                                                                                    |
|                             |   | 1         03-12-14         100% CONSTRUCTION DRAWINGS           0         02-18-14         90% CONSTRUCTION DRAWINGS                                                               |
|                             |   | REV. DATE REVISION DESCRIPTION                                                                                                                                                     |
| 1'-0" 8' 4' 0" 8'           |   | DRAWN BY: JB CHECKED BY: VD                                                                                                                                                        |
| <u>''0" 8' 4' 0" 8'    </u> |   | RENEWAL DATE: 12/2015                                                                                                                                                              |
|                             |   | MILWAUKIE<br>PO03XC129<br>5552-5558 SE INTERNATIONAL WAY<br>PORTLAND, OR<br>CLACKAMAS COUNTY                                                                                       |
|                             |   | SHEET TITLE:<br>SOUTH<br>ELEVATIONS                                                                                                                                                |
|                             |   | SHEET NUMBER: REV.:                                                                                                                                                                |
| 140"                        | , | A-3 1                                                                                                                                                                              |
| 1'-0" 8' 4' 0" 8'           |   |                                                                                                                                                                                    |