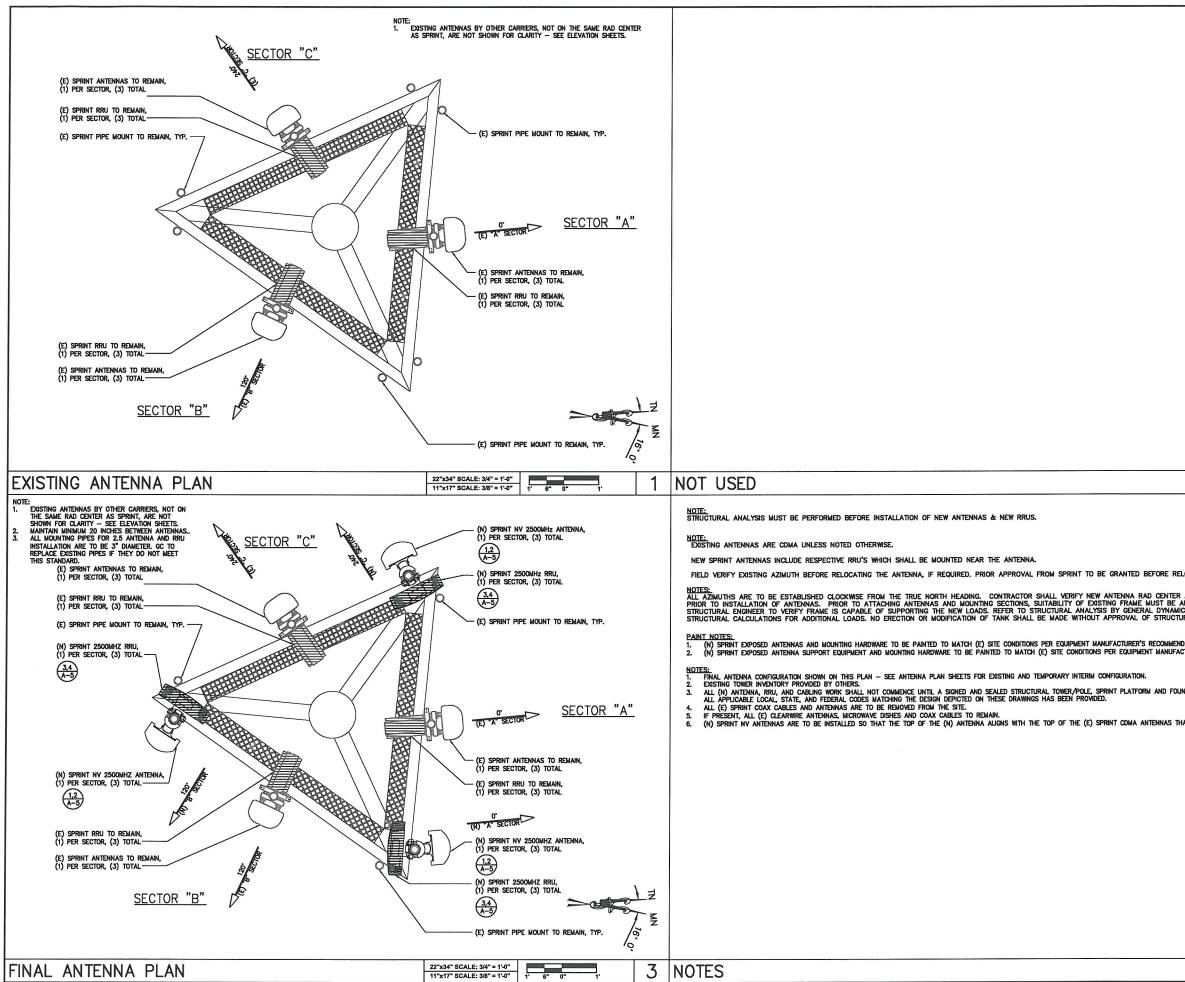

#### **Enclosures:**

Location map Site Plan (Sheet A-1) Existing & Proposed Enlarged Site Plans (Sheet A-1) Antenna Configurations (Sheet A-2) Existing & Proposed South Elevations (Sheet A-3) Existing & Proposed South Elevations (Sheet A-4)

|                                                                                                                                                                                                                         | Sprint                                                                                                                                            |  |  |  |
|-------------------------------------------------------------------------------------------------------------------------------------------------------------------------------------------------------------------------|---------------------------------------------------------------------------------------------------------------------------------------------------|--|--|--|
|                                                                                                                                                                                                                         | THE INFORMATION CONTAINED IN THIS SET OF DRAWINGS IS<br>PROPRIETARY & CONFIDENTIAL TO SPRINT<br>ANY USE OR DISCLOSURE OTHER THAN AS IT RELATES TO |  |  |  |
|                                                                                                                                                                                                                         | SPRINT IS STRICTLY PROHIBITED                                                                                                                     |  |  |  |
|                                                                                                                                                                                                                         |                                                                                                                                                   |  |  |  |
|                                                                                                                                                                                                                         | Smartlink<br>14432 SE EASTGATE WAY, SUITE 260<br>BELLEVUE, WA 98007-6493<br>TEL: (425) 274-4444 FAX: (425) 274-4449                               |  |  |  |
|                                                                                                                                                                                                                         |                                                                                                                                                   |  |  |  |
|                                                                                                                                                                                                                         |                                                                                                                                                   |  |  |  |
|                                                                                                                                                                                                                         |                                                                                                                                                   |  |  |  |
|                                                                                                                                                                                                                         | 1 03-12-14 100% CONSTRUCTION DRAWINGS                                                                                                             |  |  |  |
|                                                                                                                                                                                                                         | 0 02-18-14 90% CONSTRUCTION DRAWINGS                                                                                                              |  |  |  |
|                                                                                                                                                                                                                         | REV. DATE REVISION DESCRIPTION                                                                                                                    |  |  |  |
| ELOCATION OF ANTENNAS.<br>R AND ORIENTATIONS WITH SPRINT PCS<br>ANALYZED BY A LICENSED<br>ICS. CONTRACTOR SHALL REFER TO<br>URAL ENGINEER.<br>NDATIONS.<br>INDATION REPORT IN ACCORDANCE WITH<br>HAT ARE TO BE REMOVED. | DRAWN BY: JB CHECKED BY: VD<br>VD<br>VD<br>VD<br>VD<br>VD<br>VD<br>VD<br>VD<br>VD                                                                 |  |  |  |
|                                                                                                                                                                                                                         | SHEET TITLE:<br>ENLARGED<br>ANTENNA LAYOUT                                                                                                        |  |  |  |
| NOT TO<br>SCALE 4                                                                                                                                                                                                       | A - 2                                                                                                                                             |  |  |  |
| SCALE 4                                                                                                                                                                                                                 |                                                                                                                                                   |  |  |  |