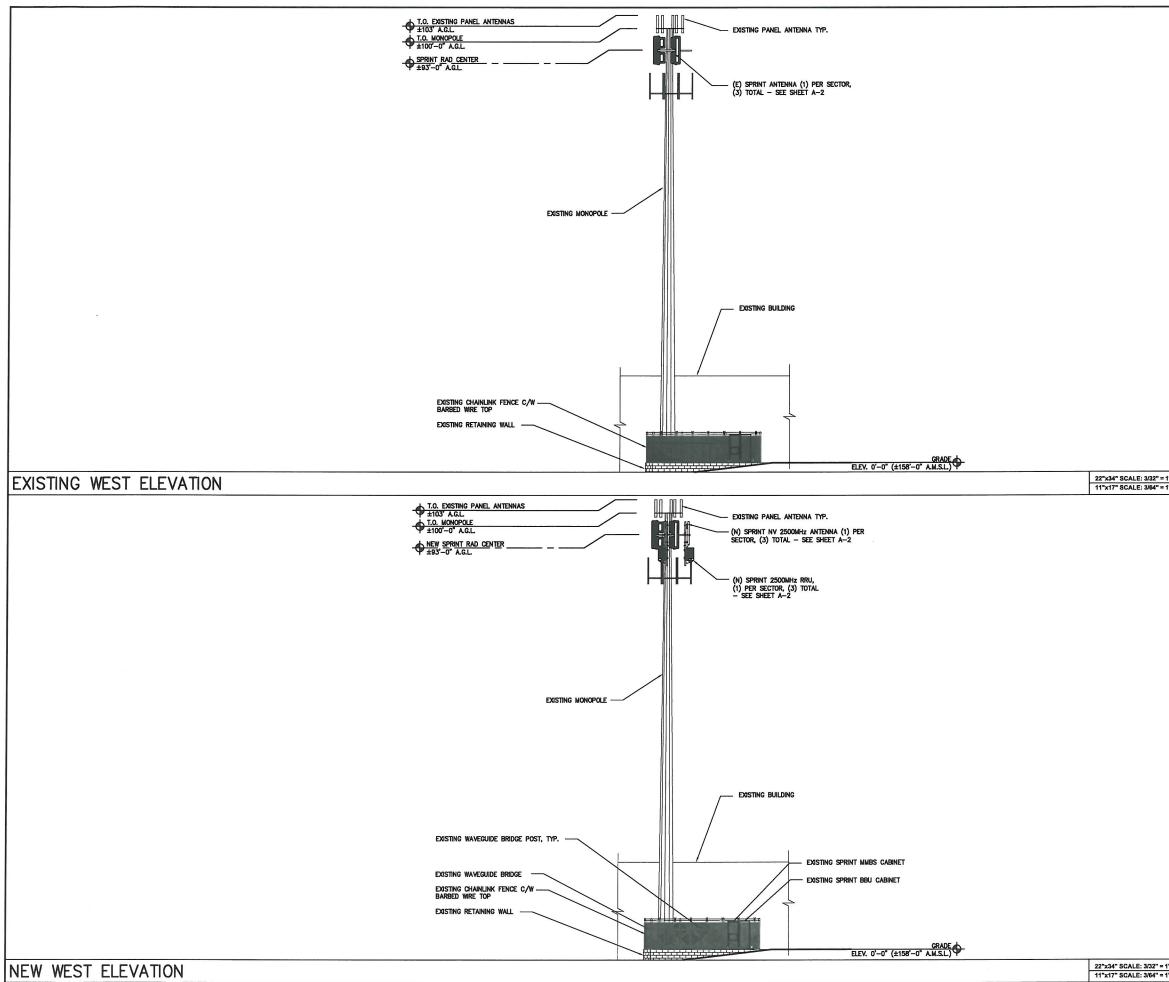

#### **Enclosures:**

Location map Site Plan (Sheet A-1) Existing & Proposed Enlarged Site Plans (Sheet A-1) Antenna Configurations (Sheet A-2) Existing & Proposed South Elevations (Sheet A-3) Existing & Proposed South Elevations (Sheet A-4)

|                                                                                                                                                                          | Sprint                                                                                                                                                                             |
|--------------------------------------------------------------------------------------------------------------------------------------------------------------------------|------------------------------------------------------------------------------------------------------------------------------------------------------------------------------------|
|                                                                                                                                                                          | THE INFORMATION CONTAINED IN THIS SET OF DRAWINGS IS<br>PROPRIETARY & CONFIDENTIAL TO SPRINT<br>ANY USE OR DISCLOSURE OTHER THAN AS IT RELATES TO<br>SPRINT IS STRICTLY PROHIBITED |
|                                                                                                                                                                          | EEE                                                                                                                                                                                |
|                                                                                                                                                                          | Smartlink<br>14432 SE EASTGATE WAY, SUITE 260<br>BELLEVUE, WA 98007-6493<br>TEL: (425) 274-4444 FAX: (425) 274-4449                                                                |
|                                                                                                                                                                          |                                                                                                                                                                                    |
|                                                                                                                                                                          |                                                                                                                                                                                    |
|                                                                                                                                                                          |                                                                                                                                                                                    |
|                                                                                                                                                                          |                                                                                                                                                                                    |
|                                                                                                                                                                          | 1 03-12-14 100% CONSTRUCTION DRAWINGS                                                                                                                                              |
|                                                                                                                                                                          | 0 02-18-14 90% CONSTRUCTION DRAWINGS                                                                                                                                               |
|                                                                                                                                                                          | REV. DATE REVISION DESCRIPTION DRAWN BY: JB CHECKED BY: VD                                                                                                                         |
| <u>1*0°</u><br><u>5°</u><br><u>6</u><br><u>6</u><br><u>6</u><br><u>6</u><br><u>7</u><br><u>7</u><br><u>8</u><br><u>7</u><br><u>8</u><br><u>7</u><br><u>8</u><br><u>7</u> | DRAWN BY: JB CHECKED BY: VD<br>JB CHECKED BY: VD<br>VD<br>VD<br>VD<br>VD<br>VD<br>VD<br>VD<br>VD<br>VD                                                                             |
|                                                                                                                                                                          | SHEET TITLE:<br>WEST<br>ELEVATIONS                                                                                                                                                 |
|                                                                                                                                                                          | SHEET NUMBER: REV.:                                                                                                                                                                |
| 11/01                                                                                                                                                                    | A-4 1                                                                                                                                                                              |
| 1'-0" 8' 4' 0" 8' 2                                                                                                                                                      |                                                                                                                                                                                    |