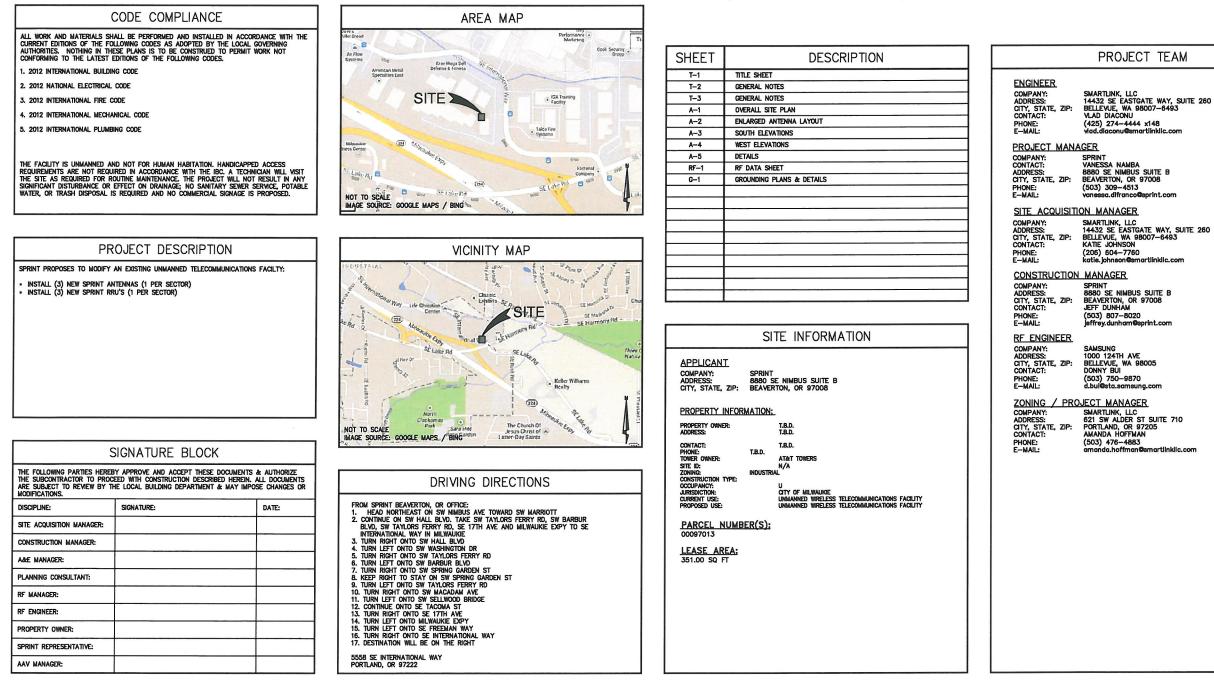

#### **Enclosures:**

Location map Site Plan (Sheet A-1) Existing & Proposed Enlarged Site Plans (Sheet A-1) Antenna Configurations (Sheet A-2) Existing & Proposed South Elevations (Sheet A-3) Existing & Proposed South Elevations (Sheet A-4)

# MILWAUKIE PO03XC129

5552-5558 SE INTERNATIONAL WAY PORTLAND, OR CLACKAMAS COUNTY

LATITUDE: 45.43111 / 45° 25' 03.26" (NAD 83) (GPS READING) LONGITUDE: -122.6094 / -122° 36' 24.50" (NAD 83) (GPS READING)