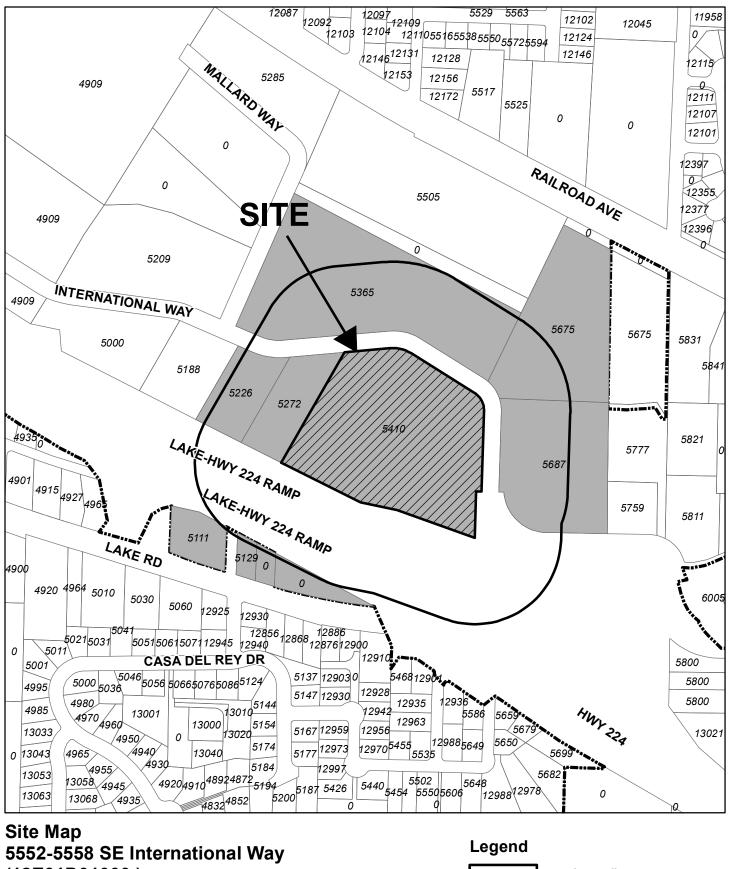

The City will consider <u>written comments</u> on the proposal prior to issuing a decision. The decision may be issued as early as 14 days from the date of this public notice.

| File Number:                          | CSU-14-02                                                                                                                                                                                                                                                                                           |  |
|---------------------------------------|-----------------------------------------------------------------------------------------------------------------------------------------------------------------------------------------------------------------------------------------------------------------------------------------------------|--|
| Location:                             | 5552-5558 SE International Way (Assessor Map 12E31D01000)<br>A map of the site is located on the last page of this notice.                                                                                                                                                                          |  |
| Proposal:                             | Add 3 wireless antennas on existing monopole. Type II request to modify a wireless communication facility as a community service use.                                                                                                                                                               |  |
| Applicant/Primary<br>Contact Person:  | Amanda Hoffman, Smartlink LLC<br>621 SW Alder St., Suite 660, Portland, OR 97205<br>Tel. (503) 476-4883; E-mail <u>Amanda.hoffman@smartlinkllc.com</u>                                                                                                                                              |  |
| Owner(s):                             | SE Industrial Land Developers<br>5558C SE International Way, Milwaukie, OR 97222                                                                                                                                                                                                                    |  |
| Staff contact:                        | Vera Kolias, Associate Planner<br>City of Milwaukie Planning Department<br>6101 SE Johnson Creek Blvd<br>Milwaukie, OR 97206<br>503-786-7653<br>koliasv@milwaukieoregon.gov                                                                                                                         |  |
| Neighborhood District<br>Association: | (designated as Milwaukie Business Industrial—no formal organization or contact person)                                                                                                                                                                                                              |  |
| Applicable Criteria:                  | <ul> <li>MMC 19.316 Business Industrial (BI) zone</li> <li>MMC 19.904.11 Standards for Wireless Communication Facilities</li> <li>MMC 19.1005 Type II review</li> <li>Copies of these criteria are available upon request and can also be found at <u>www.qcode.us/codes/milwaukie/</u>.</li> </ul> |  |

#### **Enclosures:**

Location map Site Plan (Sheet A-1) Existing & Proposed Enlarged Site Plans (Sheet A-1) Antenna Configurations (Sheet A-2) Existing & Proposed South Elevations (Sheet A-3) Existing & Proposed South Elevations (Sheet A-4)

0

112.5 225

450

675

900

Feet

300 foot buffer CSU-14-02 Site Lots receiving notice Tax Lots

North