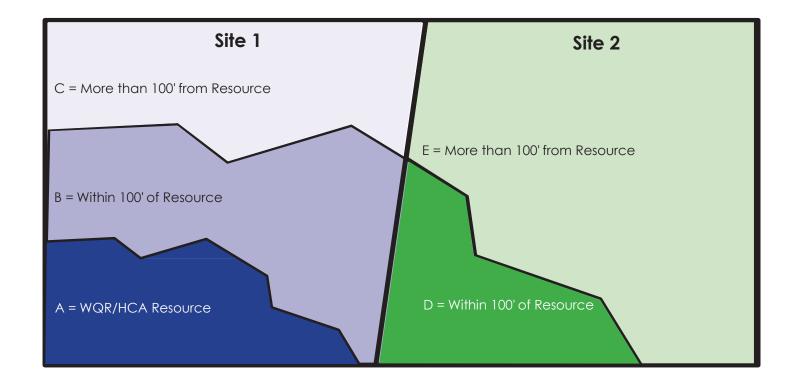

## When Natural Resource Rules Apply

Milwaukie Municipal Code Section 19.402

Site 1: Properties that include a designated natural resource area (WQR and/or HCA):

|                                           | Does the project require:                                                             |                                 |
|-------------------------------------------|---------------------------------------------------------------------------------------|---------------------------------|
| Activity Location                         | a Construction Management Plan?                                                       | Compliance with other NR Rules? |
| A = Within WQR/HCA                        | Yes, if activity is nonexempt or<br>more than 150 sq ft of disturbance<br>is proposed | Yes, for nonexempt activities   |
| B = Outside WQR/HCA but within 100 ft     | Yes, if more than 150 sq ft of disturbance is proposed                                | No                              |
| C = More than 100 ft from nearest WQR/HCA | No                                                                                    | No                              |

Site 2: Properties that do not include a designated natural resource area (WQR and/or HCA):

| Activity Location                                  | Does the project require:                              |                                 |  |
|----------------------------------------------------|--------------------------------------------------------|---------------------------------|--|
|                                                    | a Construction Management Plan?                        | Compliance with other NR Rules? |  |
| D = Activity within 100 ft of WQR/HCA              | Yes, if more than 150 sq ft of disturbance is proposed | No                              |  |
| E = Activity farther than 100 from nearest WQR/HCA | No                                                     | No                              |  |