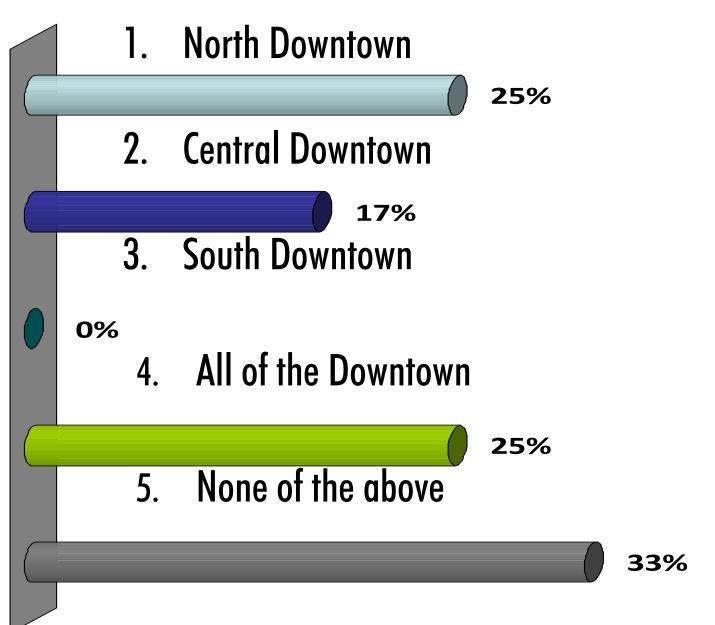

# Opportunity Sites Workshop Results: Downtown Milwaukie

#### Instant Polling! - Getting Familiar with the Keypads

Is this your first time participating in a planning workshop for Downtown Milwaukie?



# Instant Polling! - Getting Familiar with the Keypads How old are you?



# Instant Polling! - Getting Familiar with the Keypads Where do you live?



#### Instant Polling! - Getting Familiar with the Keypads

How do you use Downtown Milwaukie?



# Fresh Look Milwaukie: Corridor and Downtown Area Concept Map

Confirming Fresh Look Milwaukie direction



# We should prioritize development in...



# Having more places to LIVE would be desirable in...



# Having more places to WORK would be desirable in...





# We should prioritize development in...

McLoughlin Blvd. (HWY 99E) 8% Main St. 33% 3. 21st Ave. 8% 4. All are equally important 50% No improvements are needed 0%

# **Visual Preference Survey**

What are your opinions the following picture?

























Downtown Milwaukie Map #1





Downtown Milwaukie Map #2