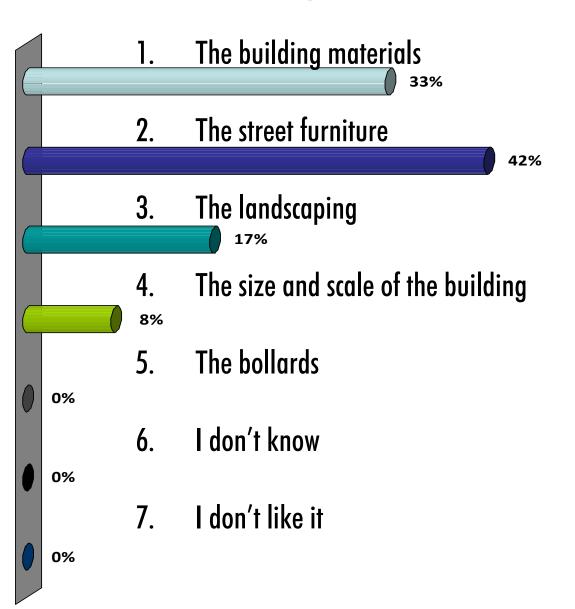

# **Visual Preference Survey**

What are your opinions the following picture?

Downtown Milwaukie Map #1

Downtown Milwaukie Map #2