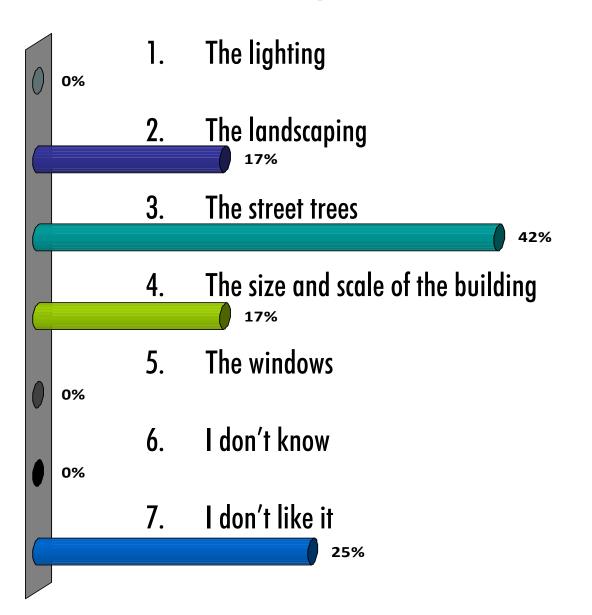

# **Visual Preference Survey**

What are your opinions the following picture?

Downtown Milwaukie Map #1

Downtown Milwaukie Map #2