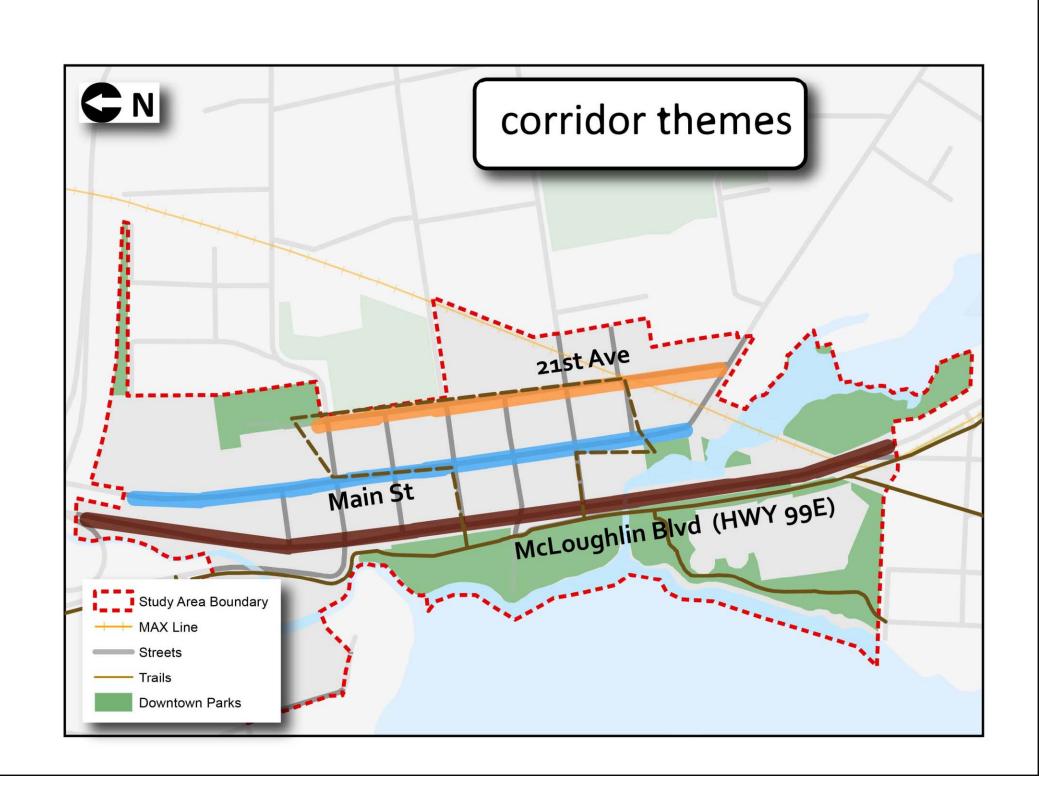

# Fresh Look Milwaukie: Corridor and Downtown Area Concept Map

Confirming Fresh Look Milwaukie direction