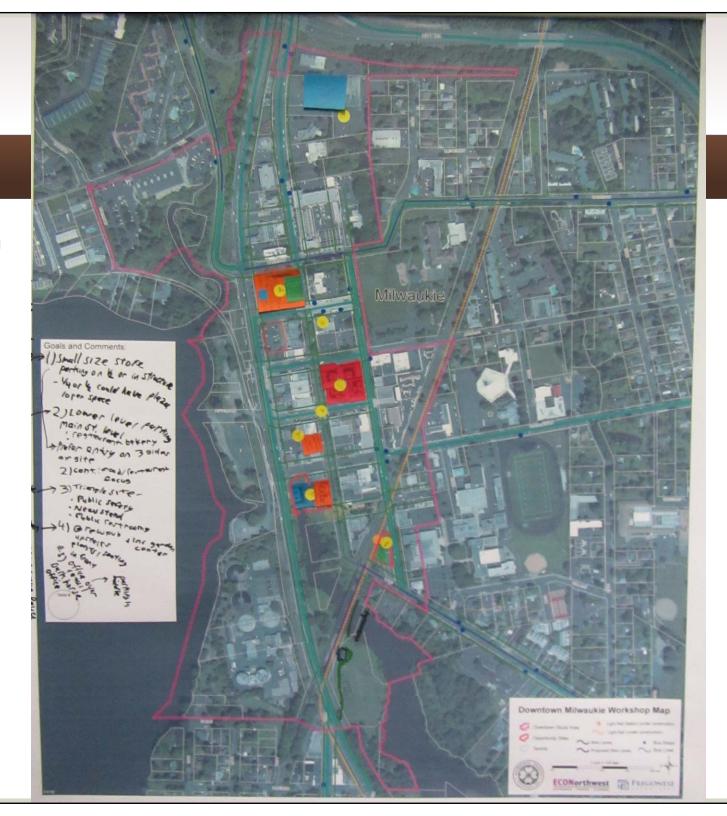

# **Visual Preference Survey**

What are your opinions the following picture?

Downtown Milwaukie Map #1

Downtown Milwaukie Map #2