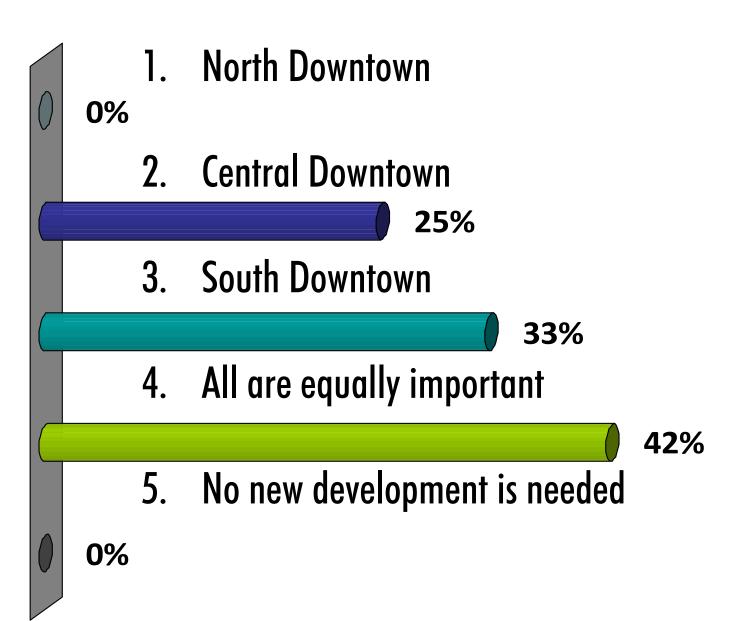

# Opportunity Sites Workshop Results: Downtown Milwaukie

#### Instant Polling! - Getting Familiar with the Keypads

Is this your first time participating in a planning workshop for Downtown Milwaukie?



# Instant Polling! - Getting Familiar with the Keypads How old are you?



# Instant Polling! - Getting Familiar with the Keypads Where do you live?



#### Instant Polling! - Getting Familiar with the Keypads

How do you use Downtown Milwaukie?



# Fresh Look Milwaukie: Corridor and Downtown Area Concept Map

Confirming Fresh Look Milwaukie direction



# We should prioritize development in...



# Having more places to LIVE would be desirable in...



# Having more places to WORK would be desirable in...





# We should prioritize development in...

McLoughlin Blvd. (HWY 99E) 8% Main St. 33% 3. 21st Ave. 8% 4. All are equally important 50% No improvements are needed 0%

# **Visual Preference Survey**

What are your opinions the following picture?

























Downtown Milwaukie Map #1





Downtown Milwaukie Map #2