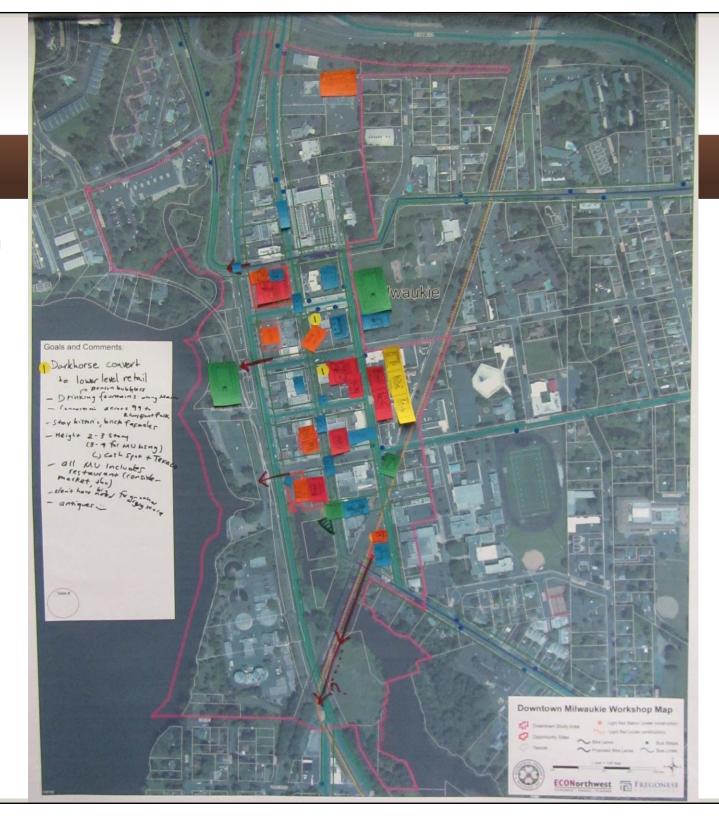

# **Visual Preference Survey**

What are your opinions the following picture?

Downtown Milwaukie Map #1

Downtown Milwaukie Map #2