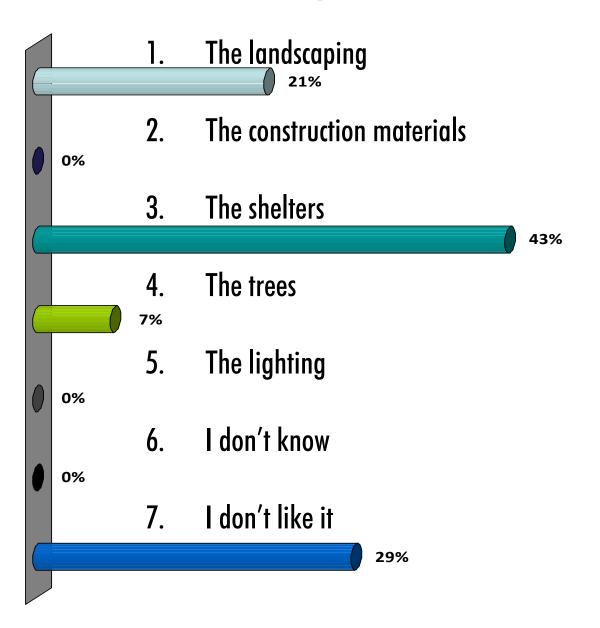

# **Visual Preference Survey**

What are your opinions the following picture?

Downtown Milwaukie Map #1

Downtown Milwaukie Map #2