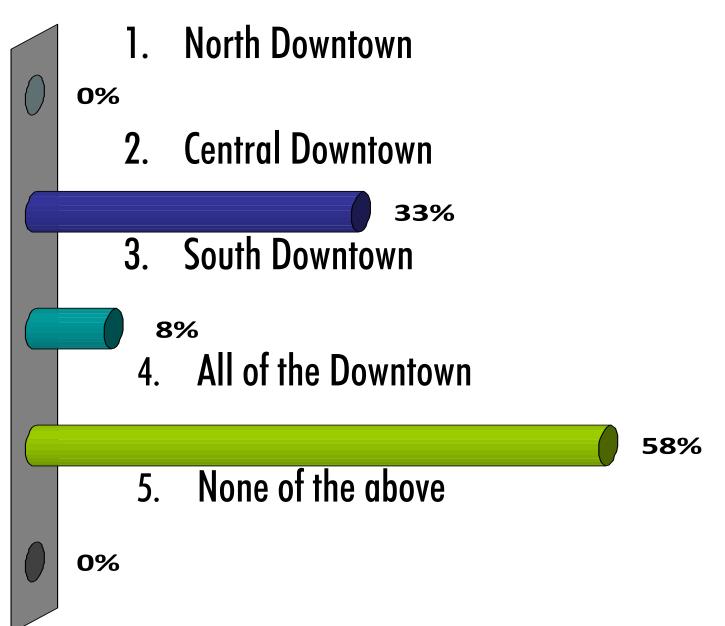

# Opportunity Sites Workshop Results: Downtown Milwaukie

#### Instant Polling! - Getting Familiar with the Keypads

Is this your first time participating in a planning workshop for Downtown Milwaukie?



# Instant Polling! - Getting Familiar with the Keypads How old are you?



# Instant Polling! - Getting Familiar with the Keypads Where do you live?



#### Instant Polling! - Getting Familiar with the Keypads

How do you use Downtown Milwaukie?



# Fresh Look Milwaukie: Corridor and Downtown Area Concept Map

Confirming Fresh Look Milwaukie direction



# We should prioritize development in...



# Having more places to LIVE would be desirable in...



# Having more places to WORK would be desirable in...





# We should prioritize development in...

McLoughlin Blvd. (HWY 99E) 8% Main St. 33% 3. 21st Ave. 8% 4. All are equally important 50% No improvements are needed 0%

# **Visual Preference Survey**

What are your opinions the following picture?

























Downtown Milwaukie Map #1





Downtown Milwaukie Map #2