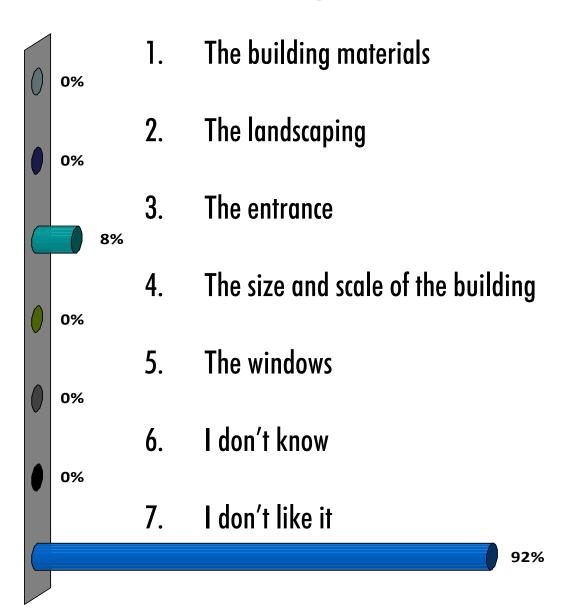

# **Visual Preference Survey**

What are your opinions the following picture?

Downtown Milwaukie Map #1

Downtown Milwaukie Map #2