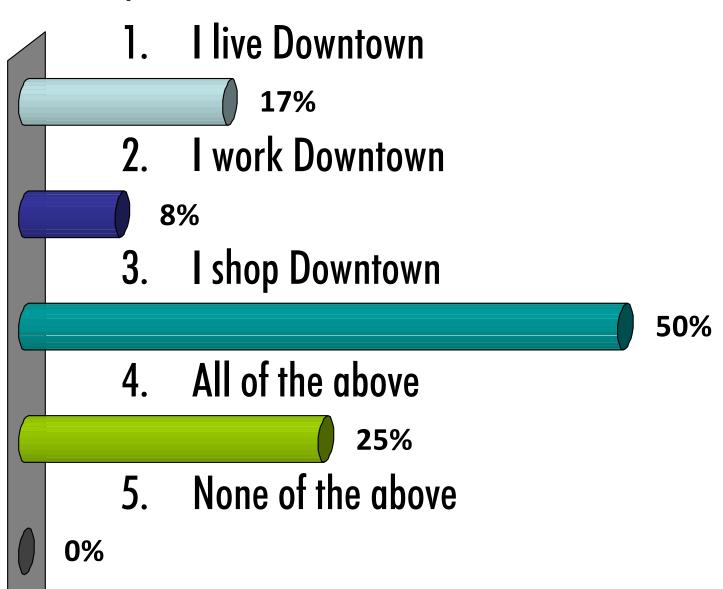

#### Instant Polling! - Getting Familiar with the Keypads

How do you use Downtown Milwaukie?