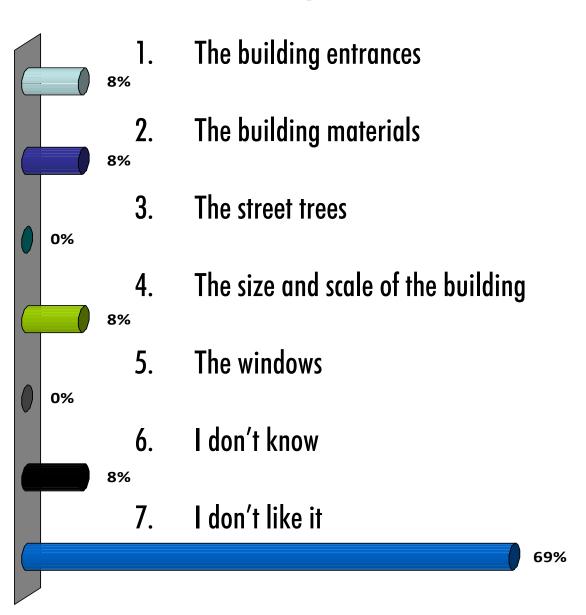

# **Visual Preference Survey**

What are your opinions the following picture?

Downtown Milwaukie Map #1

Downtown Milwaukie Map #2