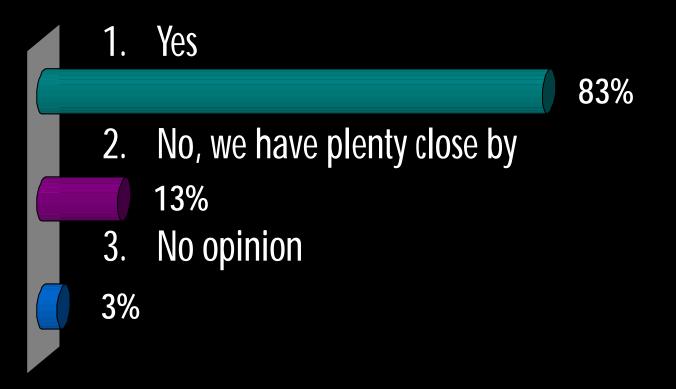

Downtown?

- Reducing commercial vacancy rates
  20%
- 2. Increasing excitement and activity

60%

- 3. More attractive buildings/storefronts13%
- 4. Improving accessibility for all modes

0%

5. Increasing supply of parking spaces

7%

#### What building height is appropriate for Downtown?



#### What is the highest priority for Downtown?



#### How often do you shop at the Milwaukie Farmers' Market?



## Would you like to see **food carts** in Downtown Milwaukie?



#### Is there a need for additional restaurants Downtown?



#### What type of **housing** is most needed in Downtown Milwaukie?

- 1. Mixed-Use Housing
- Multifamily (3 or more units)
  14%
- 3. Townhomes
- 28%
- 4. Single-Family Homes
  - 7%
- 5. None

#### Is there a need for **retail services** in Downtown Milwaukie?



## Downtown should have more Senior Housing

- 1. Strongly agree
- 2. Somewhat agree
- 3. Neutral
- 4. Somewhat disagree
- 5. Strongly disagree

## Downtown should have more Market Rate Residential Development

- 1. Strongly agree
- 2. Somewhat agree
- 3. Neutral
- 4. Somewhat disagree
- 5. Strongly disagree

### Downtown should have more Affordable Housing Development

- 1. Strongly agree
- 2. Somewhat agree
- 3. Neutral
- 4. Somewhat disagree
- 5. Strongly disagree

### Downtown should have more Office Development

- 1. Strongly agree
- 2. Somewhat agree
- 3. Neutral
- 4. Somewhat disagree
- 5. Strongly disagree

# Downtown should have a structured parking garage(s)

- 1. Strongly agree
- 2. Somewhat agree
- 3. Neutral
- 4. Somewhat disagree
- 5. Strongly disagree

## Rank Each Image f