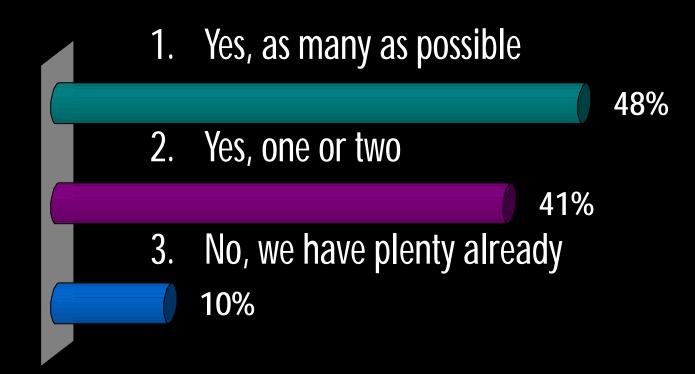

the Downtown's future

### 1. Completely



- 2. Somewhat
  - 14%
- 3. Neutral
  - 14%
- 4. Not very much
- 3%
  - 5. Not at all

0%

## What is the best use for the ground floor of buildings Downtown?

1. Retail



#### Which of these goals is most important for Downtown?

- Reducing commercial vacancy rates
  20%
- 2. Increasing excitement and activity

60%

- 3. More attractive buildings/storefronts13%
- 4. Improving accessibility for all modes

0%

5. Increasing supply of parking spaces

7%

#### What building height is appropriate for Downtown?



#### What is the highest priority for Downtown?



#### How often do you shop at the Milwaukie Farmers' Market?



## Would you like to see **food carts** in Downtown Milwaukie?



#### Is there a need for additional restaurants Downtown?



#### What type of **housing** is most needed in Downtown Milwaukie?

- 1. Mixed-Use Housing
- Multifamily (3 or more units)
  14%
- 3. Townhomes
- 28%
- 4. Single-Family Homes
  - 7%
- 5. None

#### Is there a need for **retail services** in Downtown Milwaukie?



## Downtown should have more Senior Housing

- 1. Strongly agree
- 2. Somewhat agree
- 3. Neutral
- 4. Somewhat disagree
- 5. Strongly disagree

## Downtown should have more Market Rate Residential Development

- 1. Strongly agree
- 2. Somewhat agree
- 3. Neutral
- 4. Somewhat disagree
- 5. Strongly disagree

### Downtown should have more Affordable Housing Development

- 1. Strongly agree
- 2. Somewhat agree
- 3. Neutral
- 4. Somewhat disagree
- 5. Strongly disagree

### Downtown should have more Office Development

- 1. Stron