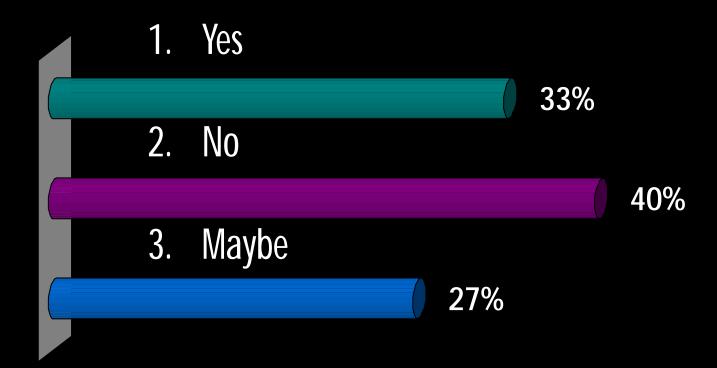

rm projects Realize achievable projects that set the tone for the Downtown's future

### 1. Completely



- 2. Somewhat
  - 14%
- 3. Neutral
  - 14%
- 4. Not very much
- 3%
  - 5. Not at all

0%

## What is the best use for the ground floor of buildings Downtown?

1. Retail



#### Which of these goals is most important for Downtown?

- Reducing commercial vacancy rates
  20%
- 2. Increasing excitement and activity

60%

- 3. More attractive buildings/storefronts13%
- 4. Improving accessibility for all modes

0%

5. Increasing supply of parking spaces

7%

#### What building height is appropriate for Downtown?



#### What is the highest priority for Downtown?



#### How often do you shop at the Milwaukie Farmers' Market?



## Would you like to see **food carts** in Downtown Milwaukie?



#### Is there a need for additional restaurants Downtown?



#### What type of **housing** is most needed in Downtown Milwaukie?

- 1. Mixed-Use Housing
- Multifamily (3 or more units)
  14%
- 3. Townhomes
- 28%
- 4. Single-Family Homes
  - 7%
- 5. None

#### Is there a need for **retail services** in Downtown Milwaukie?



## Downtown should have more Senior Housing

- 1. Strongly agree
- 2. Somewhat agree
- 3. Neutral
- 4. Somewhat disagree
- 5. Strongly disagree

## Downtown should have more Market Rate Residential Development

- 1. Strongly agree
- 2. Somewhat agree
- 3. Neutral
- 4. Somewhat disagree
- 5. Strongly disagree

### Downtown should have more Affordable Housing Development

- 1. Strongly agree
- 2. Somewhat agree
- 3. Neutral
- 4. Somewhat disagree
- 5. Strongly disagree