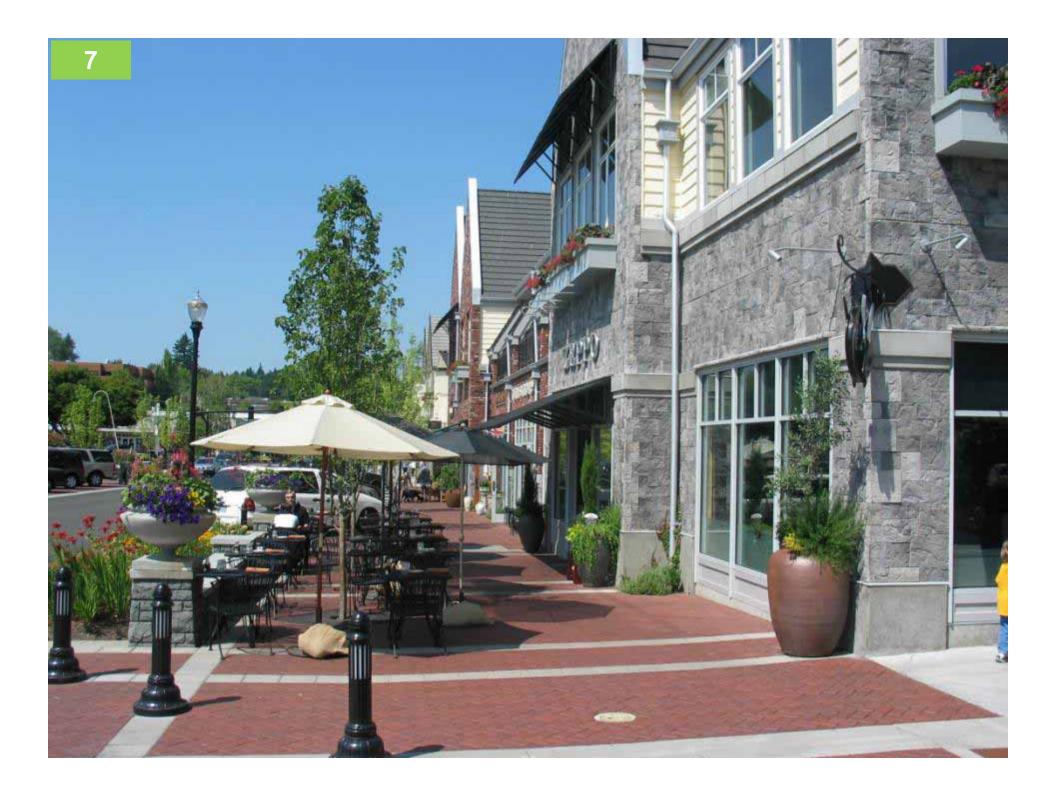

## Rank Each Image from 1-10

- Use 1-10 scale:
- 1 = This building is *NOT desirable* for Downtown Milwaukie
- 10=This building *IS VERY desirable* for Downtown Milwaukie
- Press 0 for a 10