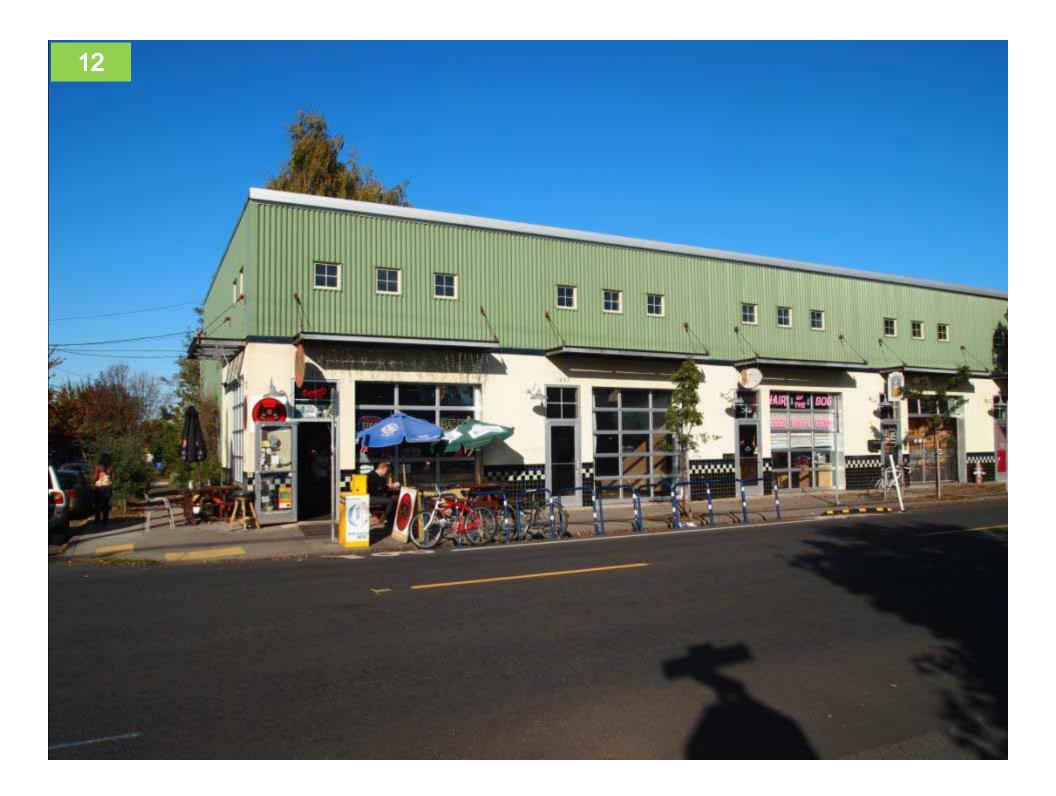

## Rank Each Image from 1-10

- Use 1-10 scale:
- 1 = This building is *NOT desirable* for Downtown Milwaukie
- 10=This building *IS VERY desirable* for Downtown Milwaukie
- Press 0 for a 10