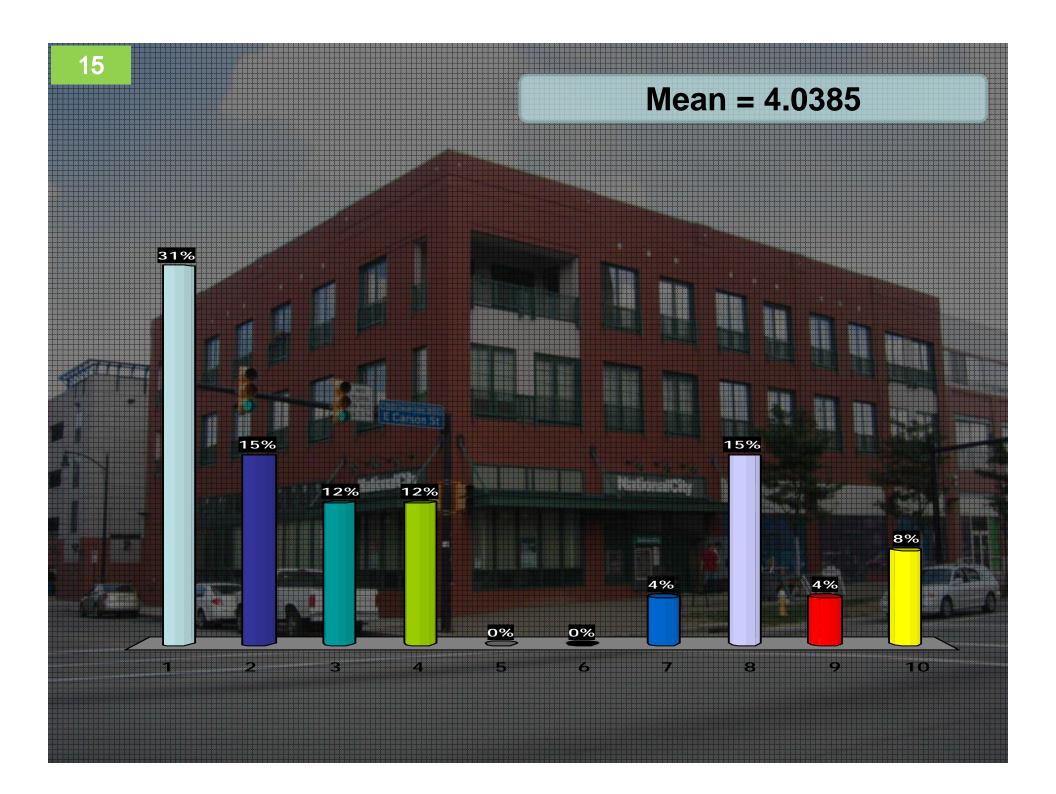

## Rank Each Image from 1-10

- Use 1-10 scale:
- 1 = This building is *NOT desirable* for Downtown Milwaukie
- 10=This building *IS VERY desirable* for Downtown Milwaukie
- Press 0 for a 10