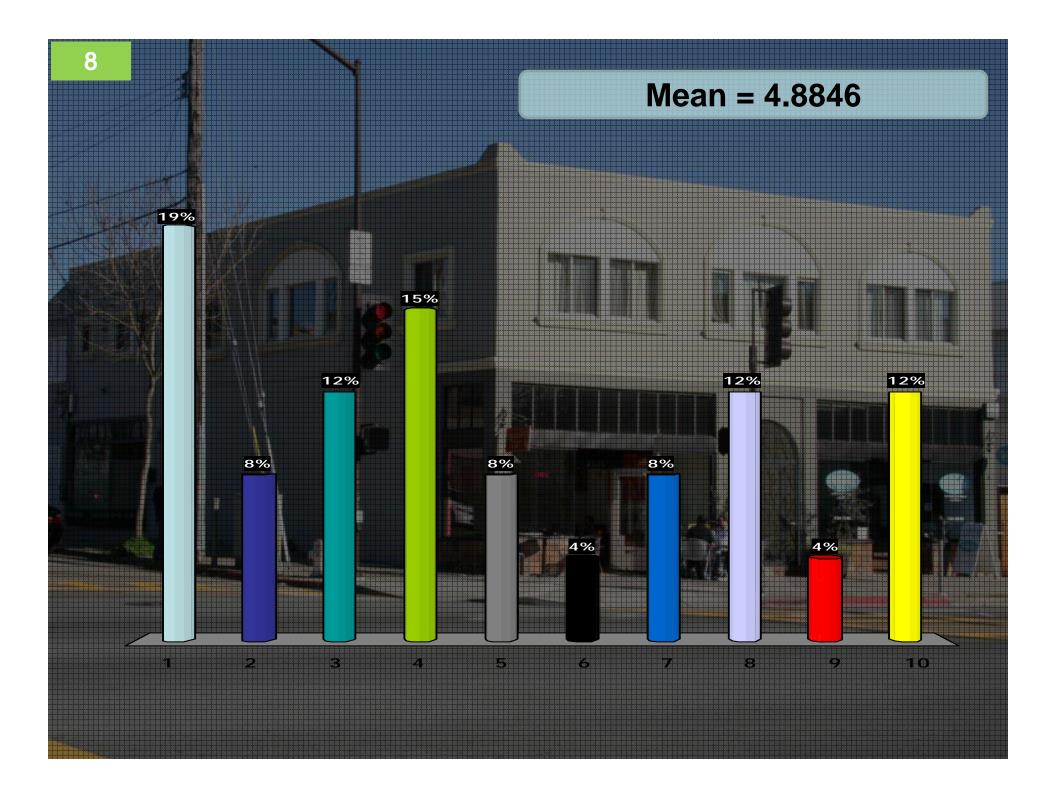

## Rank Each Image from 1-10

- Use 1-10 scale:
- 1 = This building is *NOT desirable* for Downtown Milwaukie
- 10=This building *IS VERY desirable* for Downtown Milwaukie
- Press 0 for a 10