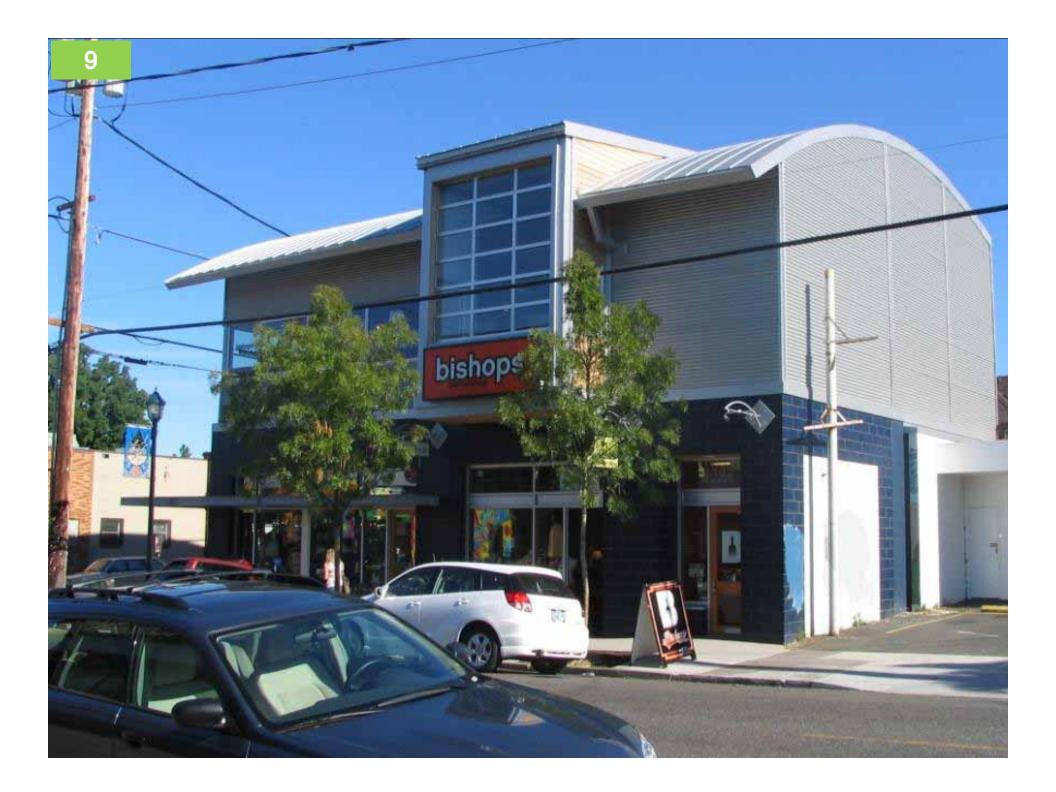

## Rank Each Image from 1-10

- Use 1-10 scale:
- 1 = This building is *NOT desirable* for Downtown Milwaukie
- 10=This building *IS VERY desirable* for Downtown Milwaukie
- Press 0 for a 10