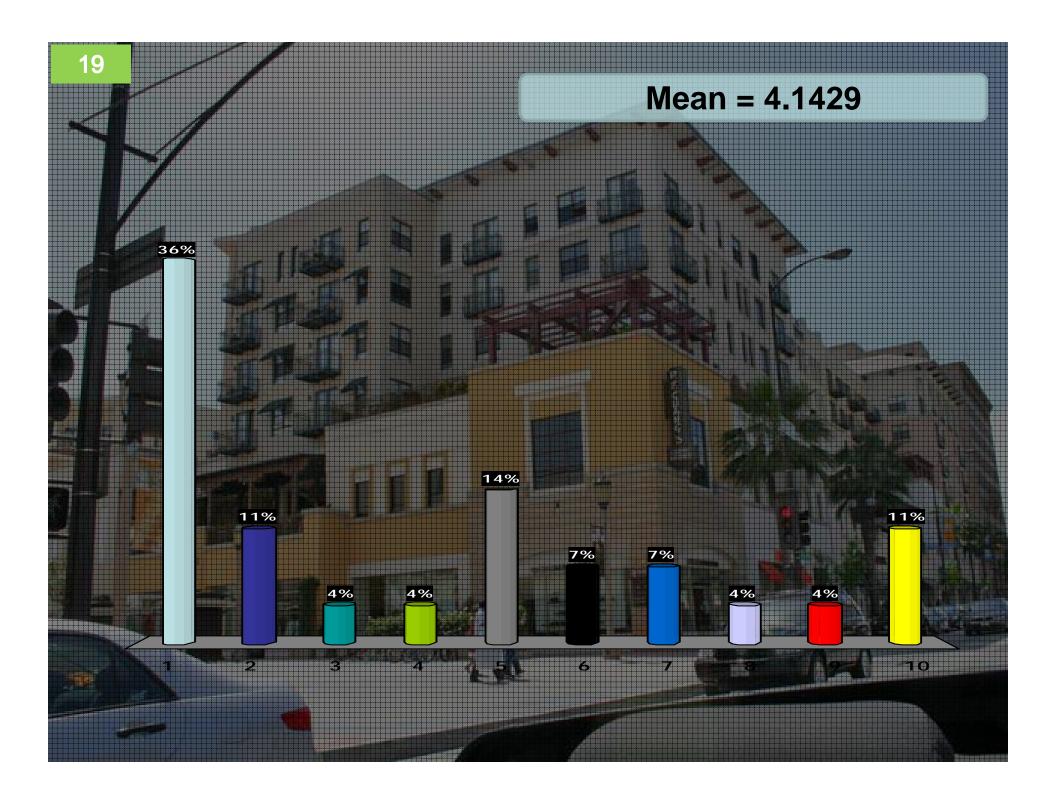

## Rank Each Image from 1-10

- Use 1-10 scale:
- 1 = This building is *NOT desirable* for Downtown Milwaukie
- 10=This building *IS VERY desirable* for Downtown Milwaukie
- Press 0 for a 10