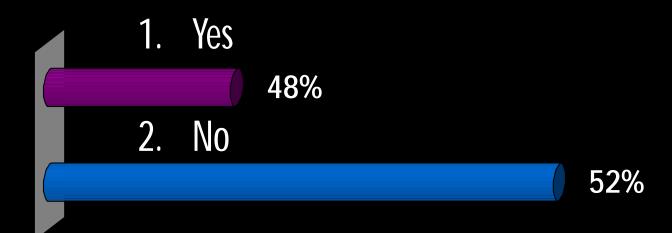

0%

3. I shop Downtown

65%

4. All of the above

12%

5. None of the above

23%