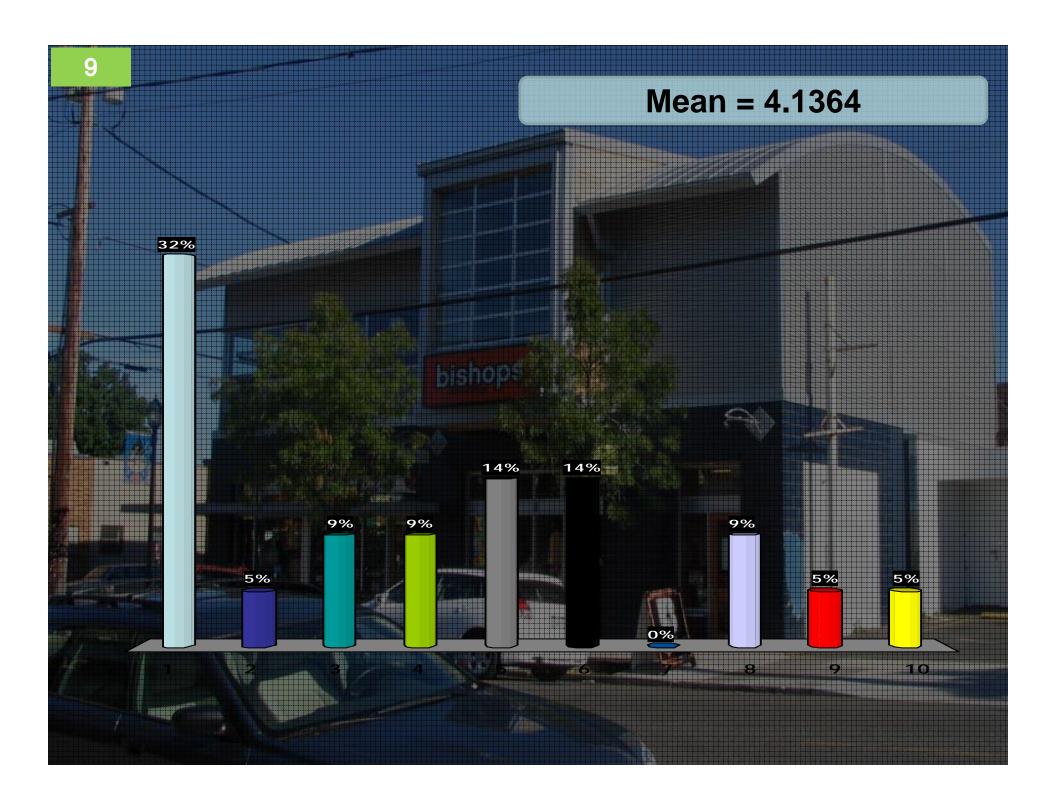

## Rank Each Image from 1-10

- Use 1-10 scale:
- 1 = This building is *NOT desirable* for Downtown Milwaukie
- 10=This building *IS VERY desirable* for Downtown Milwaukie
- Press 0 for a 10