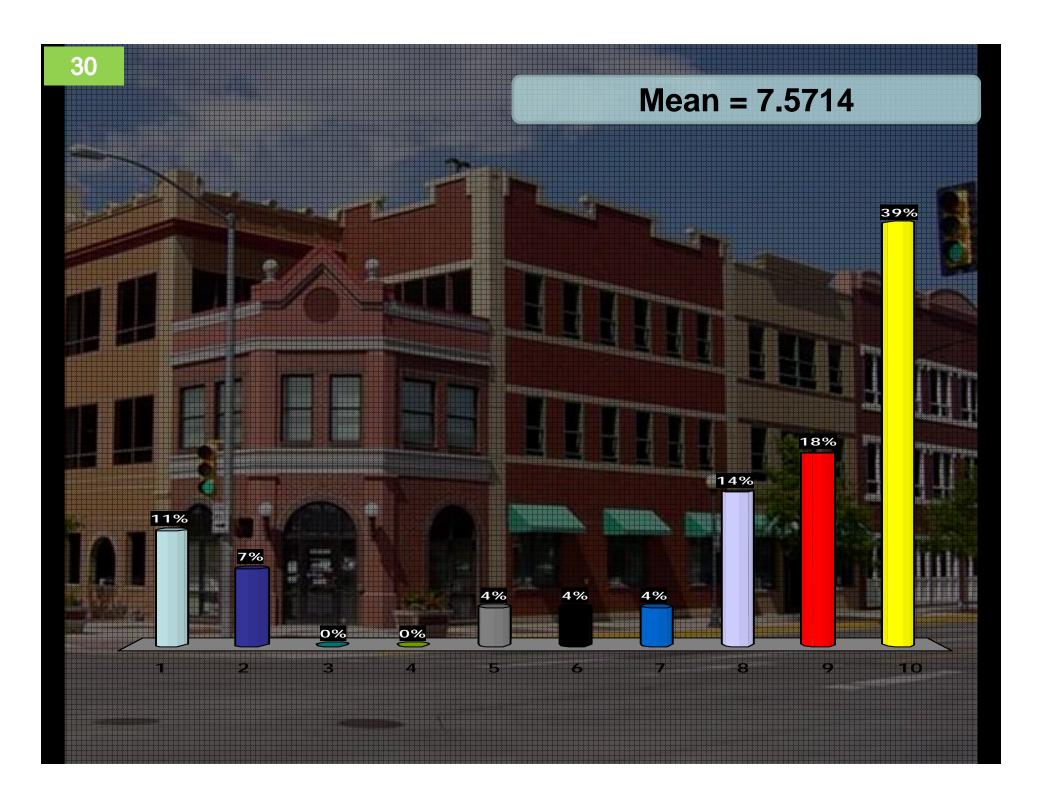

## Rank Each Image from 1-10

- Use 1-10 scale:
- 1 = This building is *NOT desirable* for Downtown Milwaukie
- 10=This building *IS VERY desirable* for Downtown Milwaukie
- Press 0 for a 10