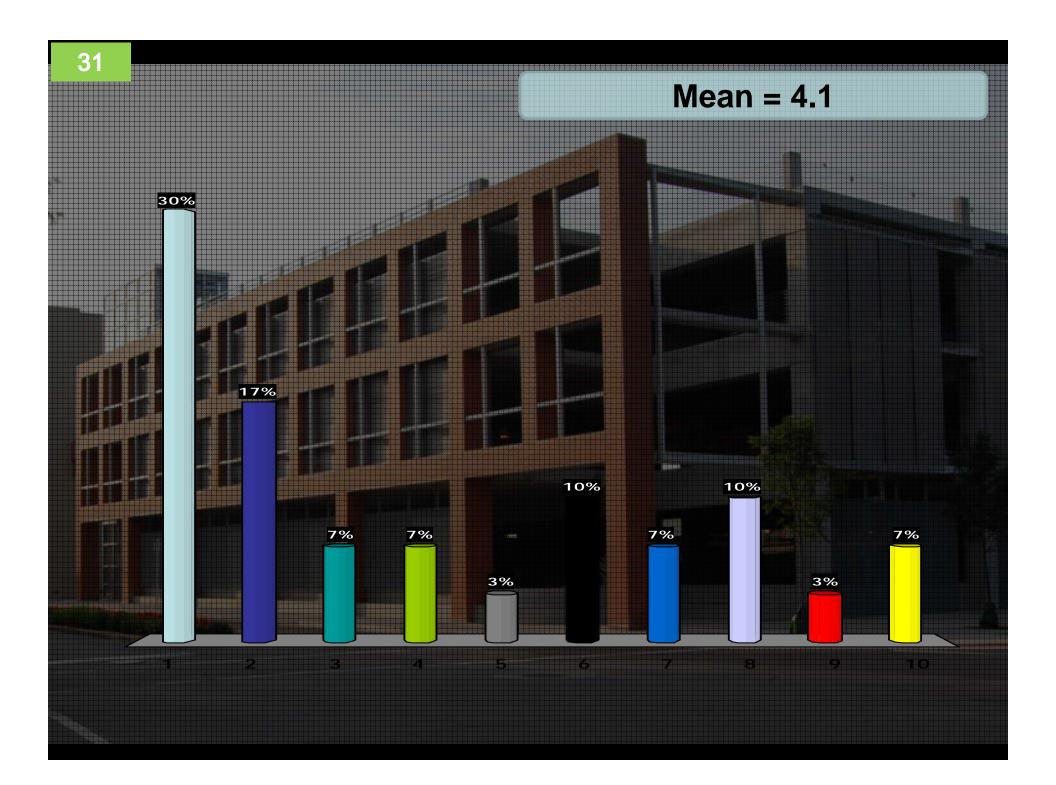

## Rank Each Image from 1-10

- Use 1-10 scale:
- 1 = This building is *NOT desirable* for Downtown Milwaukie
- 10=This building *IS VERY desirable* for Downtown Milwaukie
- Press 0 for a 10