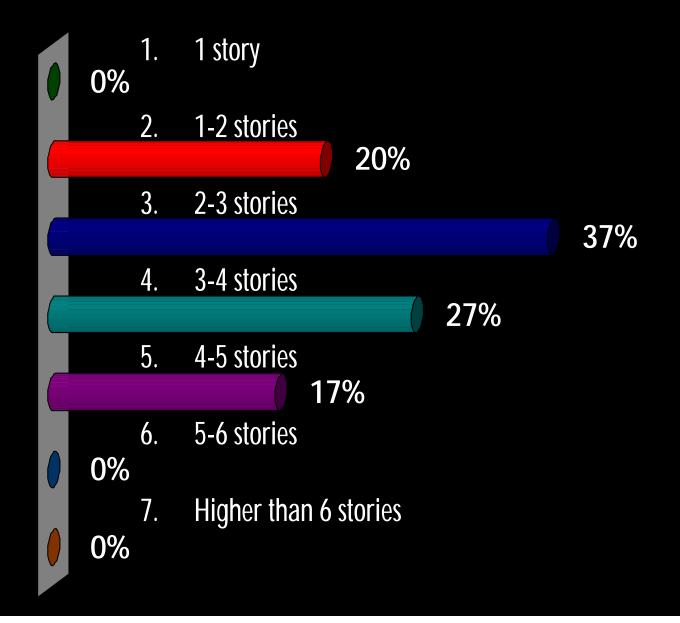

'sexy' back to McLoughlin

Facilitate access to Downtown as well as to encourage orientation of buildings and street activity toward the river.



#### Identify and realize short-term projects Realize achievable projects that set the tone for the Downtown's future

### 1. Completely



- 2. Somewhat
  - 14%
- 3. Neutral
  - 14%
- 4. Not very much
- 3%
  - 5. Not at all

0%

## What is the best use for the ground floor of buildings Downtown?

1. Retail



#### Which of these goals is most important for Downtown?

- Reducing commercial vacancy rates
  20%
- 2. Increasing excitement and activity

60%

- 3. More attractive buildings/storefronts13%
- 4. Improving accessibility for all modes

0%

5. Increasing supply of parking spaces

7%

#### What building height is appropriate for Downtown?



#### What is the highest priority for Downtown?



#### How often do you shop at the Milwaukie Farmers' Market?



## Would you like to see **food carts** in Downtown Milwaukie?



#### Is there a need for additional restaurants Downtown?



#### What type of **housing** is most needed in Downtown Milwaukie?

- 1. Mixed-Use Housing
- Multifamily (3 or more units)
  14%
- 3. Townhomes
- 28%
- 4. Single-Family Homes
  - 7%
- 5. None

#### Is there a need for **retail services** in Downtown Milwaukie?



## Downtown should have more Senior Housing

- 1. Strongly agree
- 2. Somewhat agree
- 3. Neutral
- 4. Somewhat disagree
- 5. Strongly disagree

## Downtown should have more Market Rate Residential Development

- 1. Strongly agree
- 2. Somewhat agree
- 3. Neutral
- 4. Somewhat disagree
- 5.