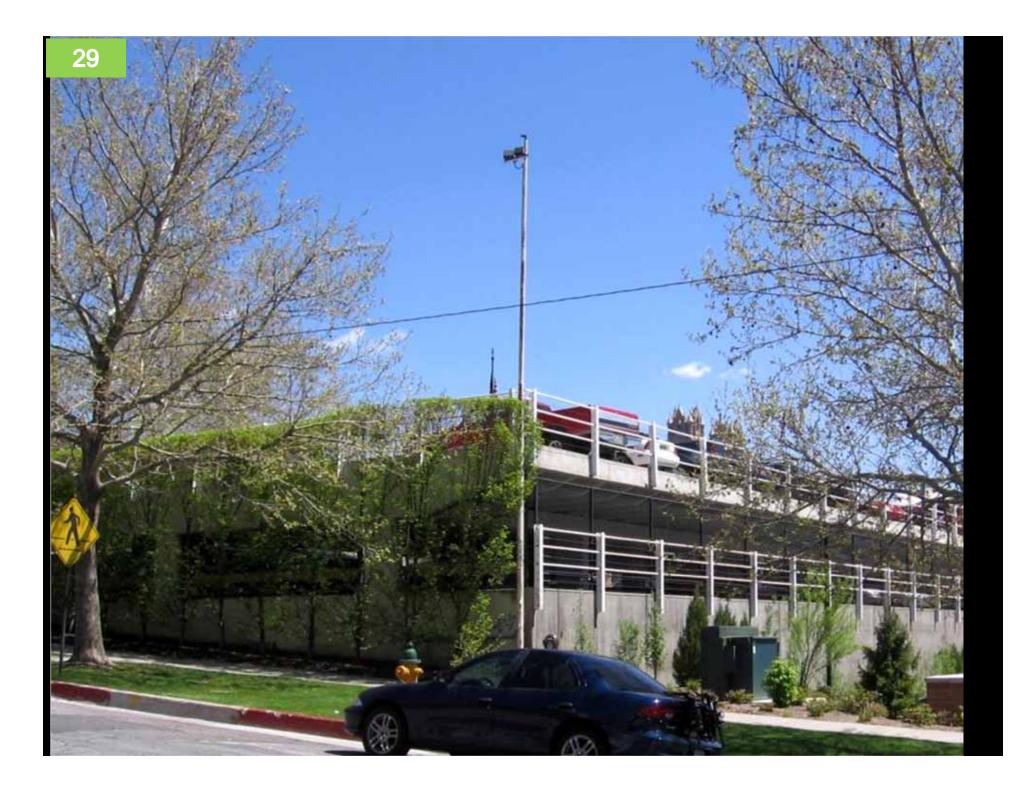

## Rank Each Image from 1-10

- Use 1-10 scale:
- 1 = This building is *NOT desirable* for Downtown Milwaukie
- 10=This building *IS VERY desirable* for Downtown Milwaukie
- Press 0 for a 10