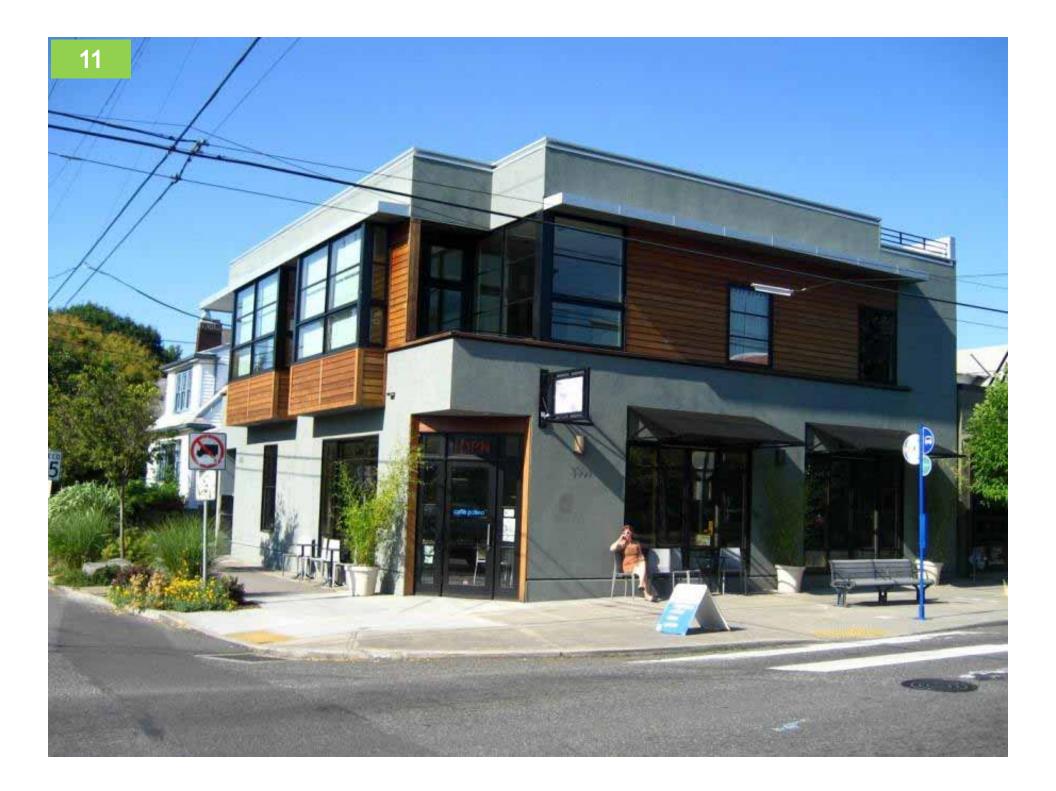

## Rank Each Image from 1-10

- Use 1-10 scale:
- 1 = This building is *NOT desirable* for Downtown Milwaukie
- 10=This building *IS VERY desirable* for Downtown Milwaukie
- Press 0 for a 10