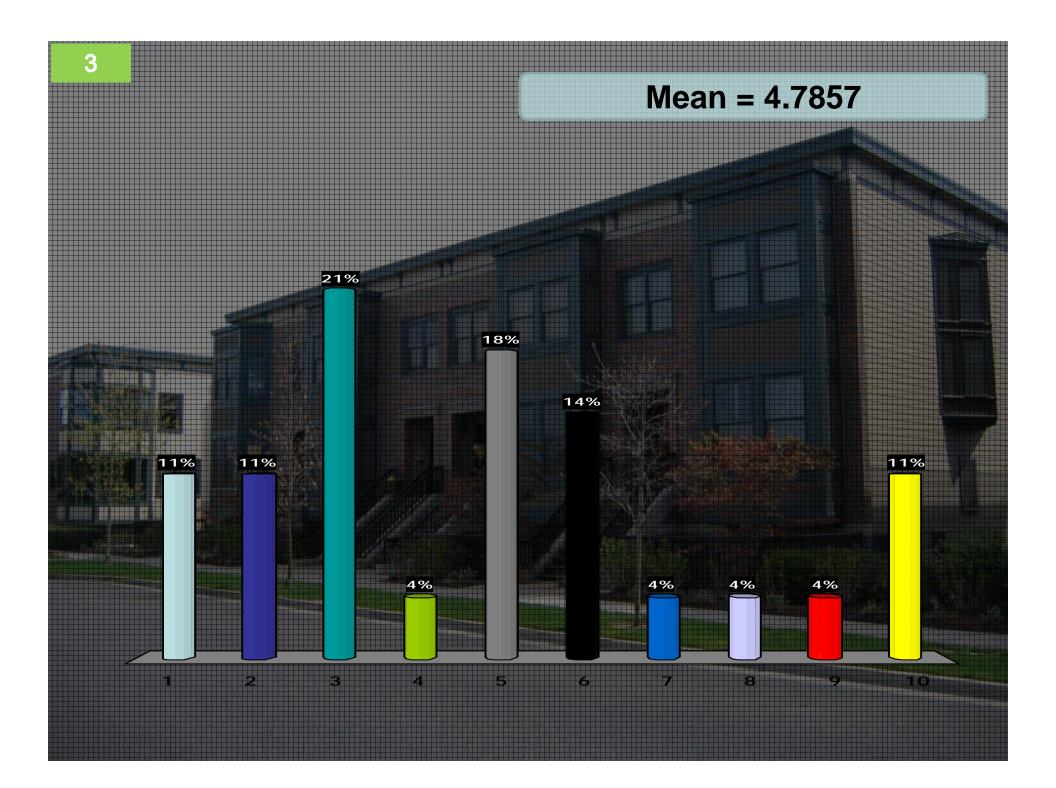

## Rank Each Image from 1-10

- Use 1-10 scale:
- 1 = This building is *NOT desirable* for Downtown Milwaukie
- 10=This building *IS VERY desirable* for Downtown Milwaukie
- Press 0 for a 10