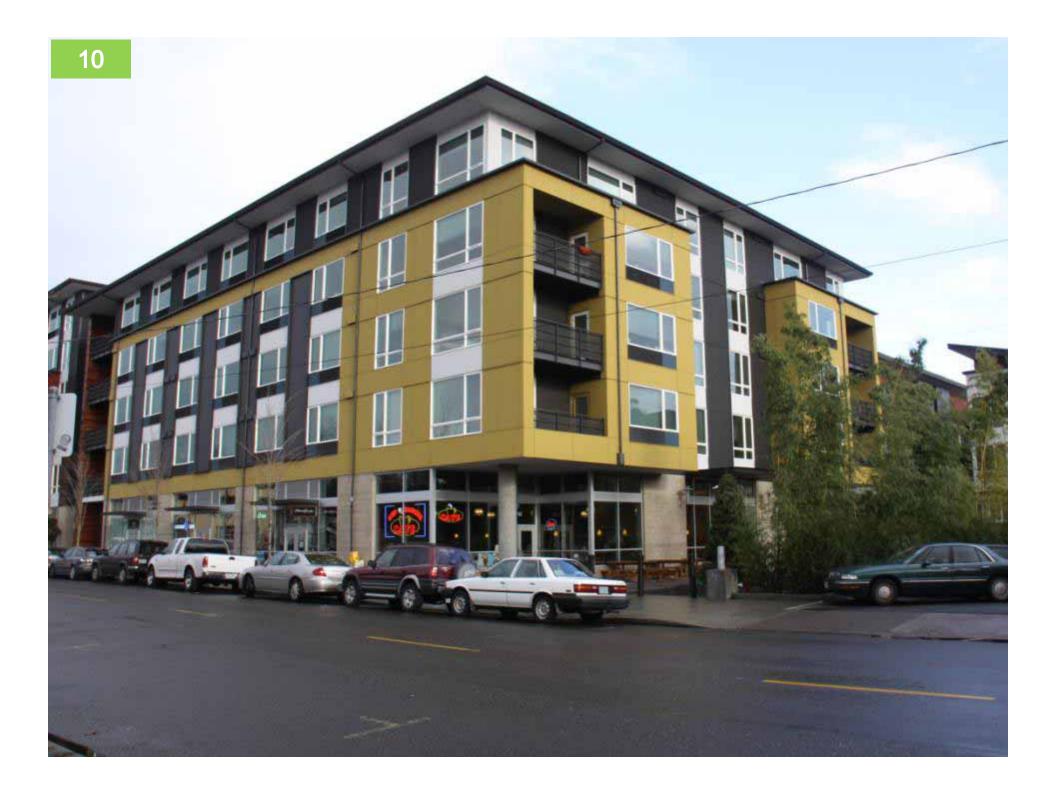

## Rank Each Image from 1-10

- Use 1-10 scale:
- 1 = This building is *NOT desirable* for Downtown Milwaukie
- 10=This building *IS VERY desirable* for Downtown Milwaukie
- Press 0 for a 10