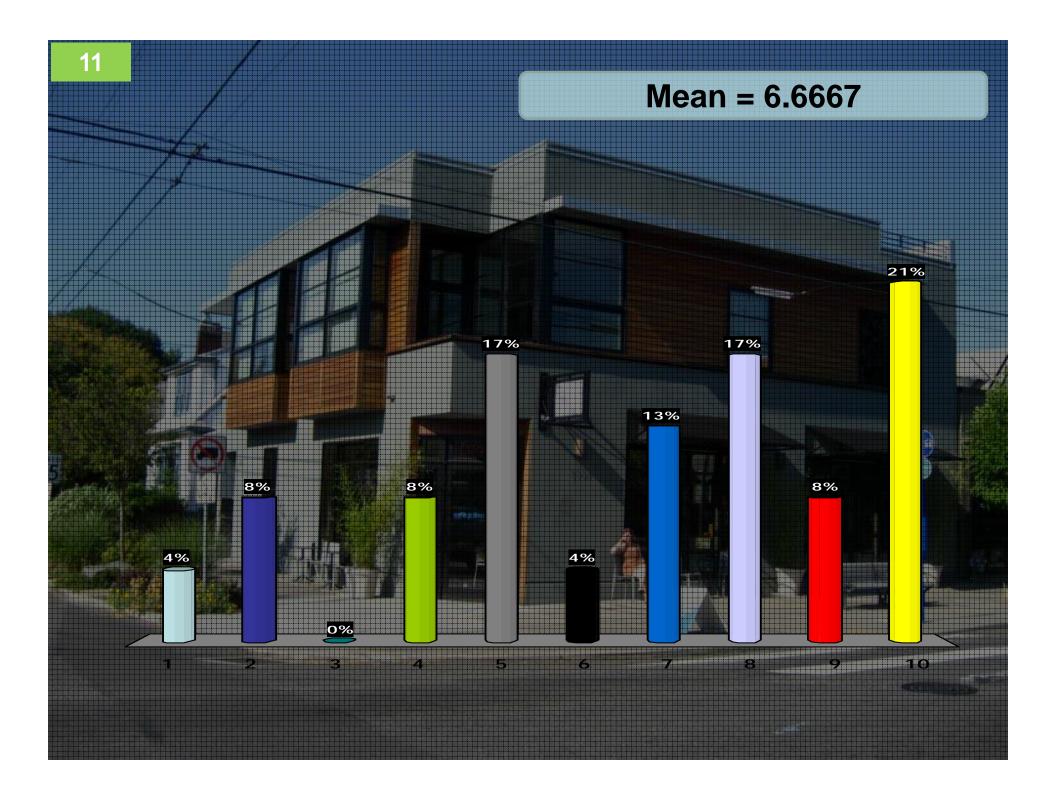

## Rank Each Image from 1-10

- Use 1-10 scale:
- 1 = This building is *NOT desirable* for Downtown Milwaukie
- 10=This building *IS VERY desirable* for Downtown Milwaukie
- Press 0 for a 10