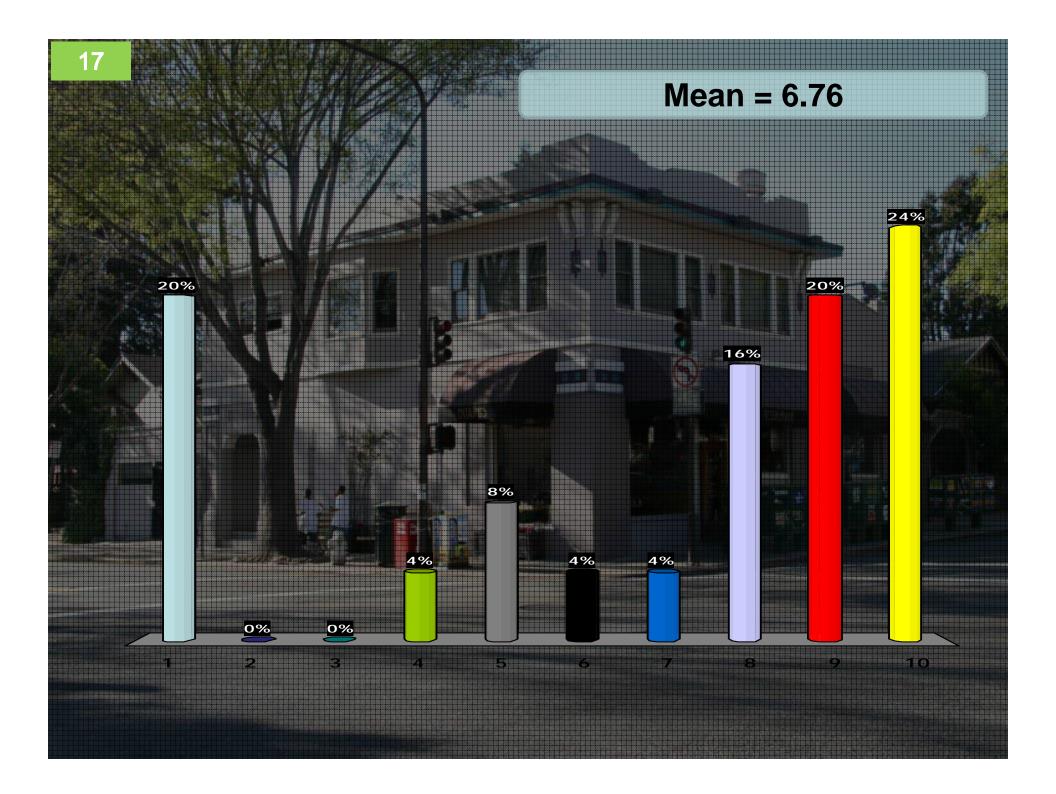

#### What building height is appropriate for Downtown?

## Rank Each Image from 1-10

- Use 1-10 scale:
- 1 = This building is *NOT desirable* for Downtown Milwaukie
- 10=This building *IS VERY desirable* for Downtown Milwaukie
- Press 0 for a 10