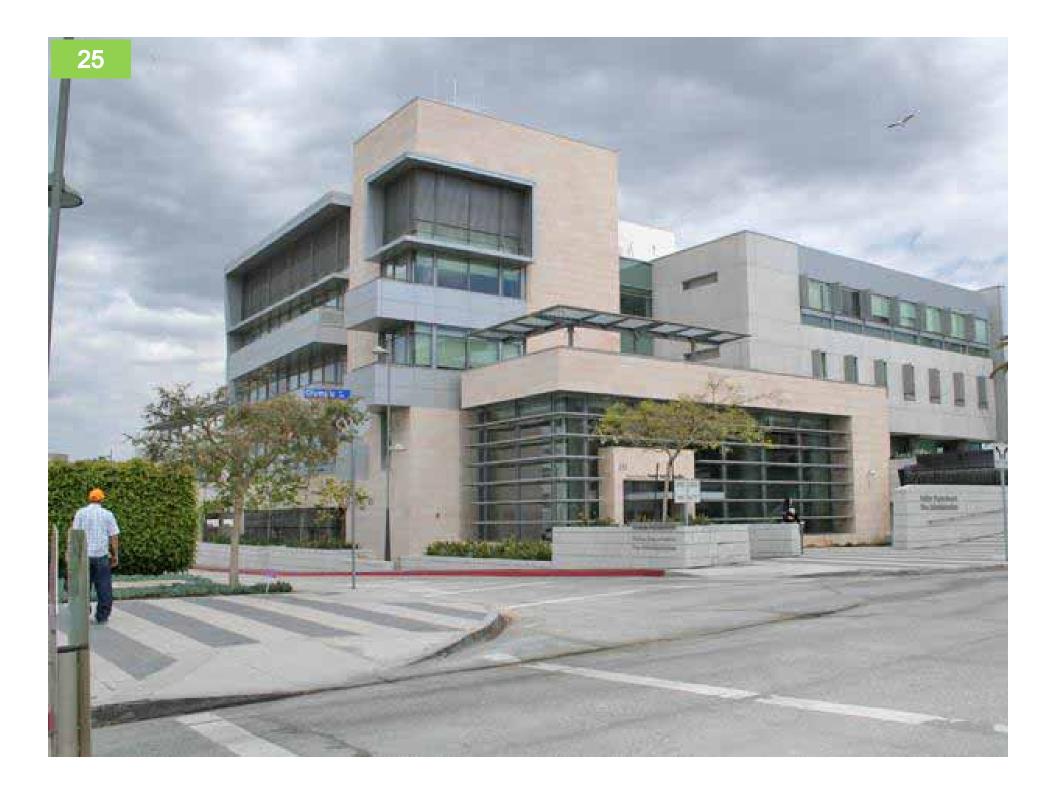

## Rank Each Image from 1-10

- Use 1-10 scale:
- 1 = This building is *NOT desirable* for Downtown Milwaukie
- 10=This building *IS VERY desirable* for Downtown Milwaukie
- Press 0 for a 10