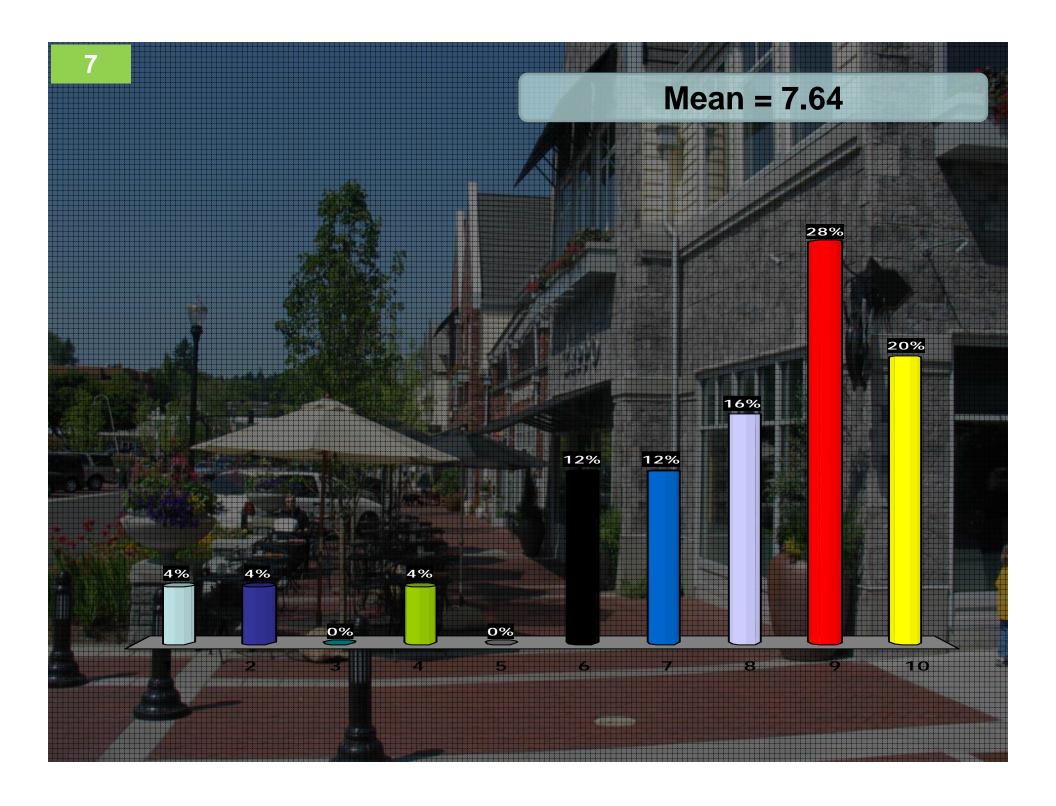

## Rank Each Image from 1-10

- Use 1-10 scale:
- 1 = This building is *NOT desirable* for Downtown Milwaukie
- 10=This building *IS VERY desirable* for Downtown Milwaukie
- Press 0 for a 10