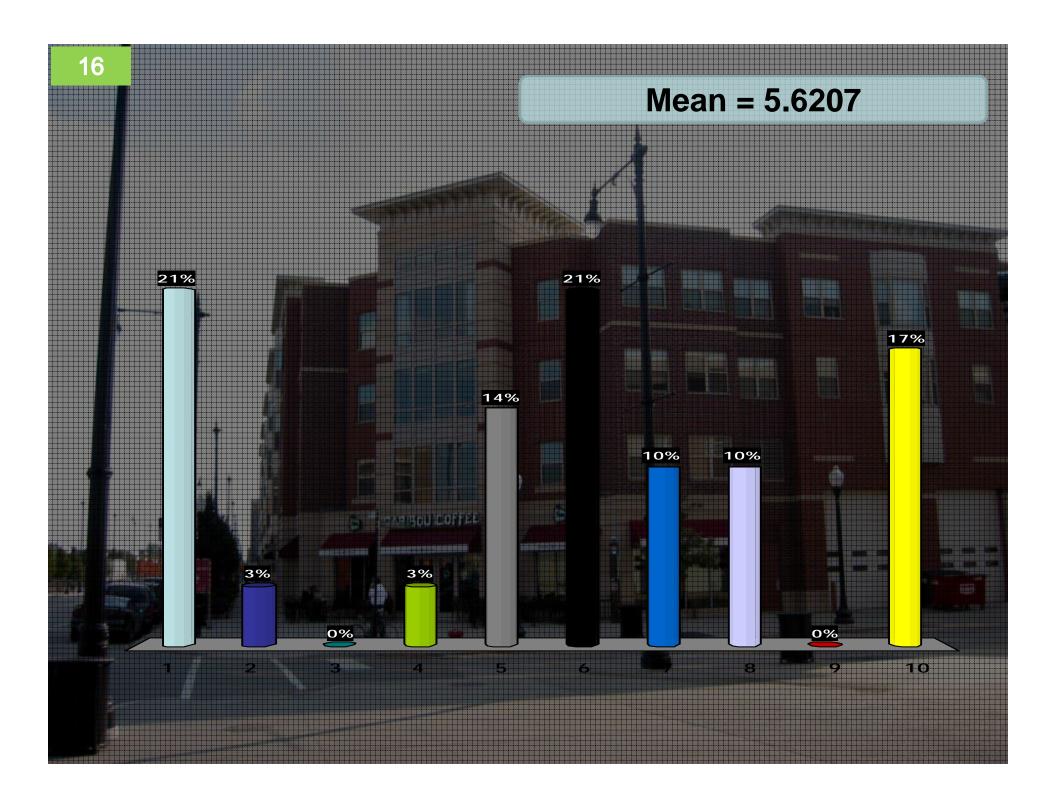

## Rank Each Image from 1-10

- Use 1-10 scale:
- 1 = This building is *NOT desirable* for Downtown Milwaukie
- 10=This building *IS VERY desirable* for Downtown Milwaukie
- Press 0 for a 10