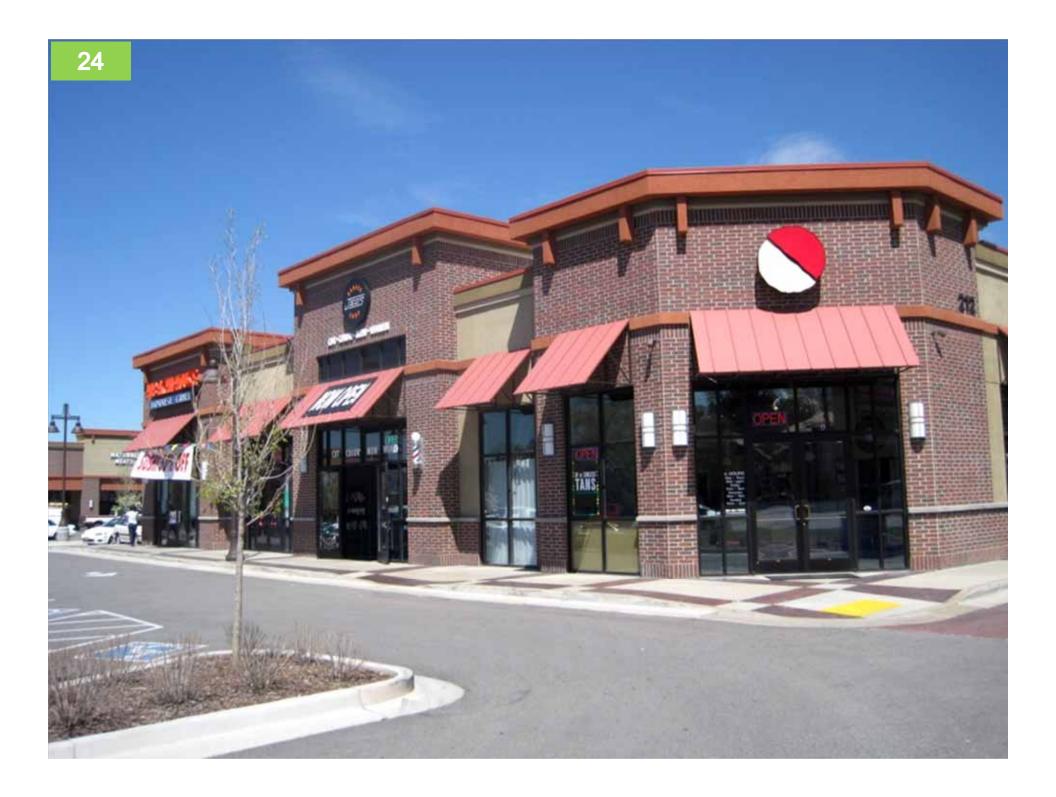

## Rank Each Image from 1-10

- Use 1-10 scale:
- 1 = This building is *NOT desirable* for Downtown Milwaukie
- 10=This building *IS VERY desirable* for Downtown Milwaukie
- Press 0 for a 10