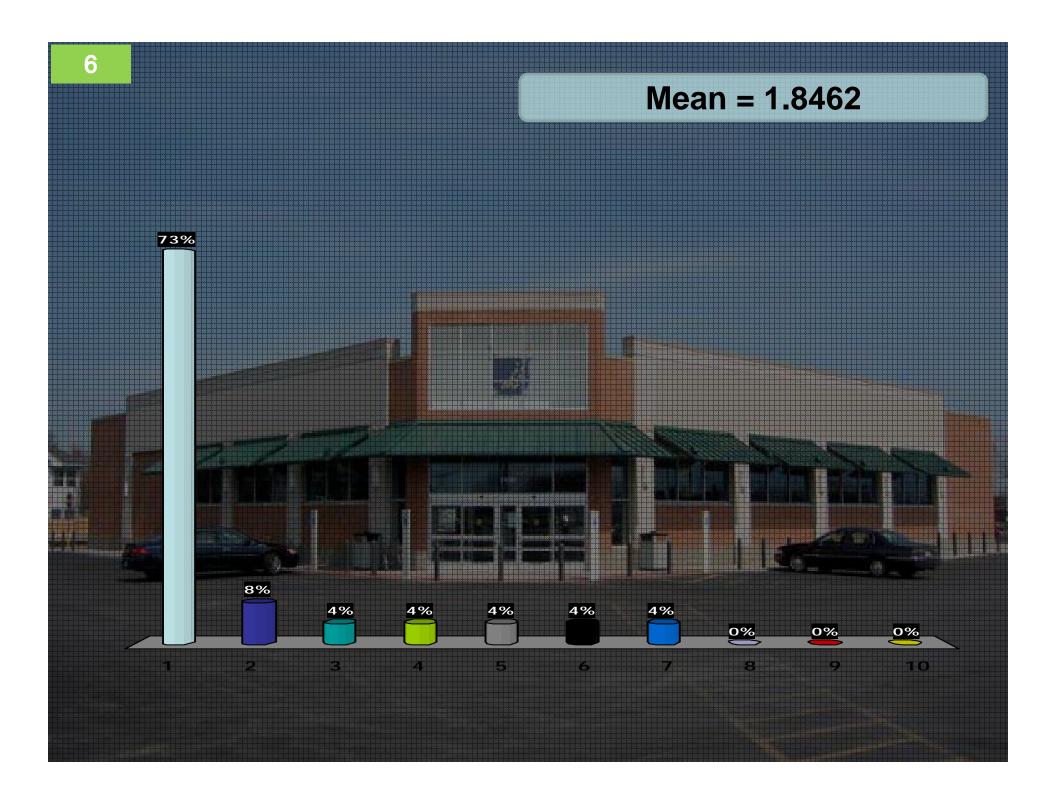

## Rank Each Image from 1-10

- Use 1-10 scale:
- 1 = This building is *NOT desirable* for Downtown Milwaukie
- 10=This building *IS VERY desirable* for Downtown Milwaukie
- Press 0 for a 10