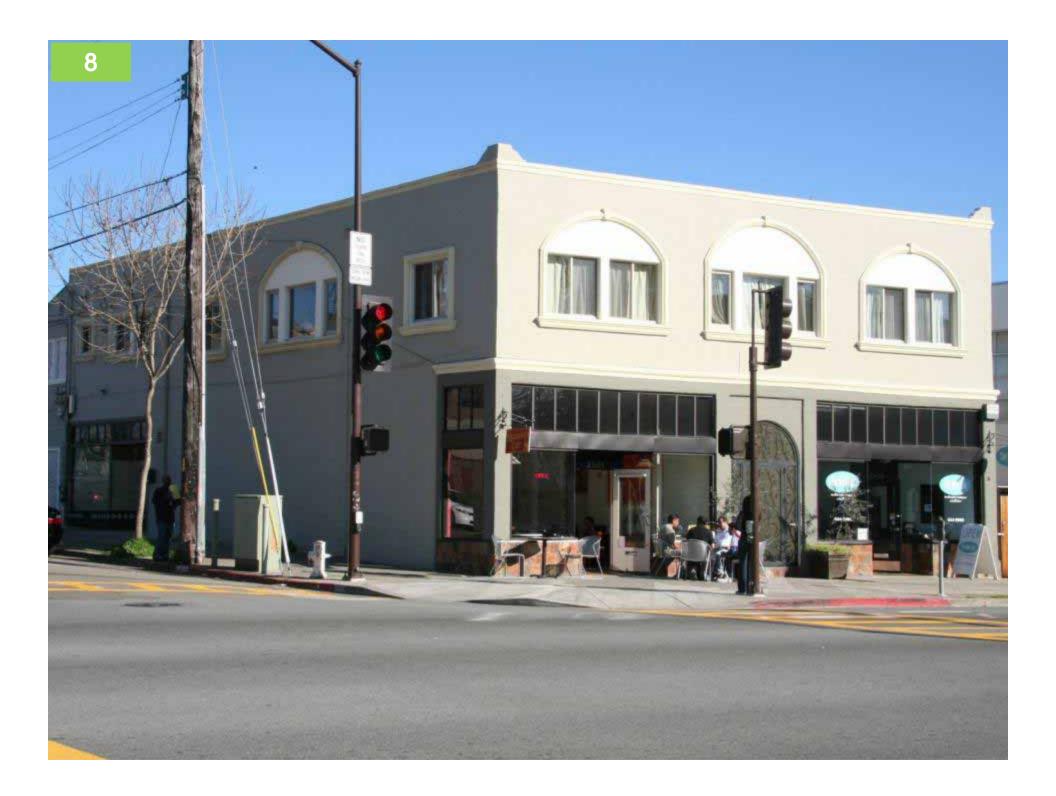

## Rank Each Image from 1-10

- Use 1-10 scale:
- 1 = This building is *NOT desirable* for Downtown Milwaukie
- 10=This building *IS VERY desirable* for Downtown Milwaukie
- Press 0 for a 10