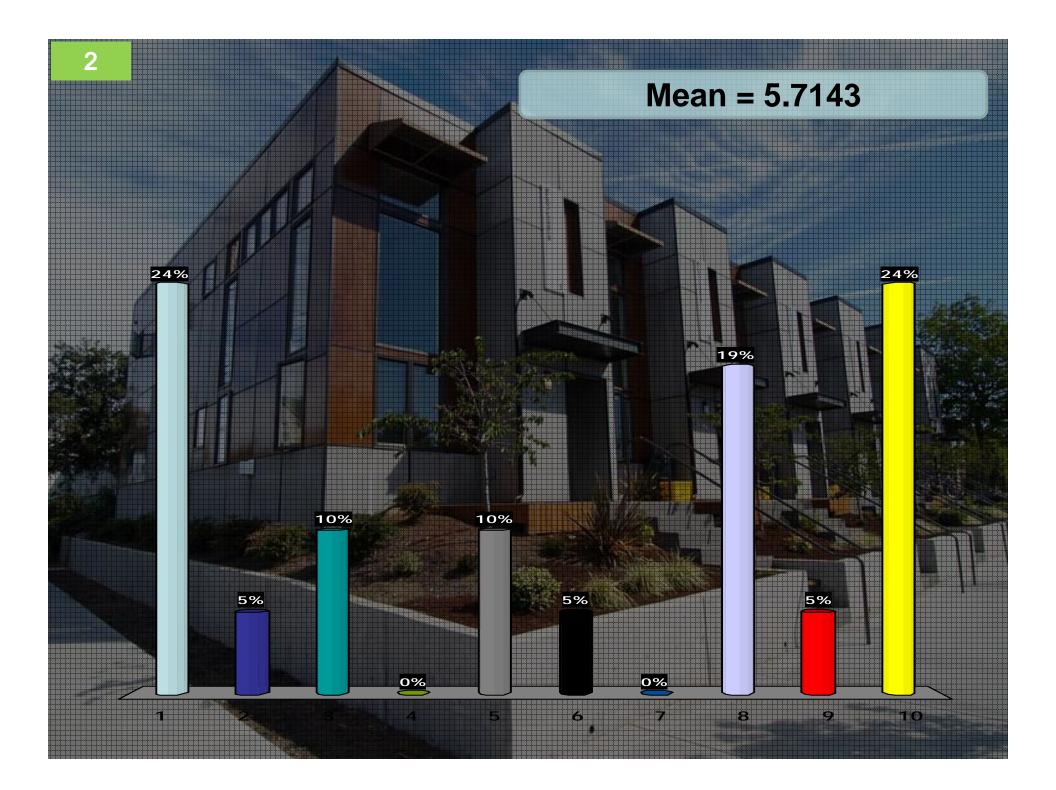

## Rank Each Image from 1-10

- Use 1-10 scale:
- 1 = This building is *NOT desirable* for Downtown Milwaukie
- 10=This building *IS VERY desirable* for Downtown Milwaukie
- Press 0 for a 10