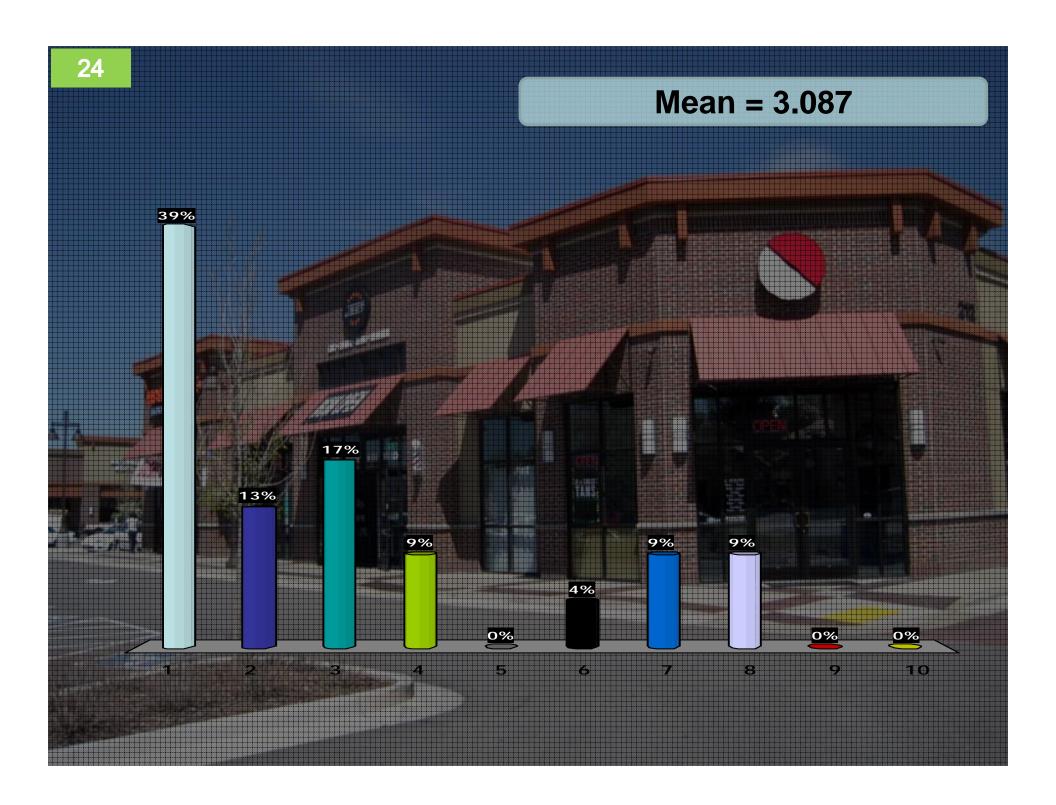

## Rank Each Image from 1-10

- Use 1-10 scale:
- 1 = This building is *NOT desirable* for Downtown Milwaukie
- 10=This building *IS VERY desirable* for Downtown Milwaukie
- Press 0 for a 10