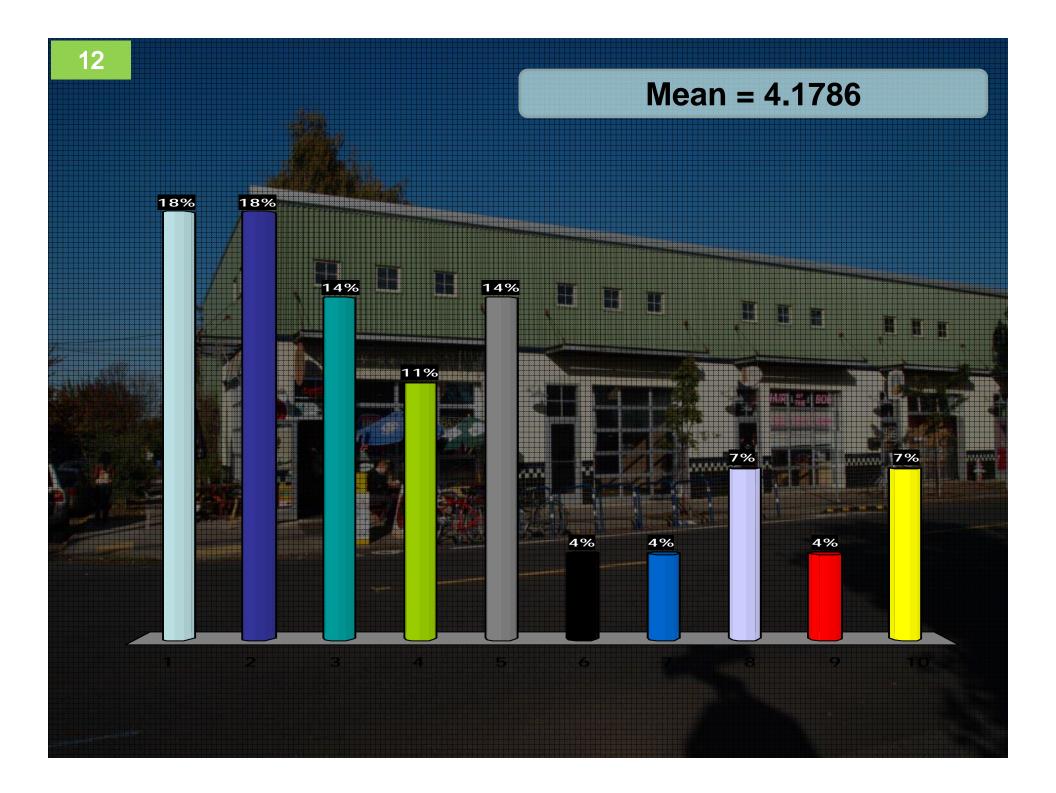

## Rank Each Image from 1-10

- Use 1-10 scale:
- 1 = This building is *NOT desirable* for Downtown Milwaukie
- 10=This building *IS VERY desirable* for Downtown Milwaukie
- Press 0 for a 10