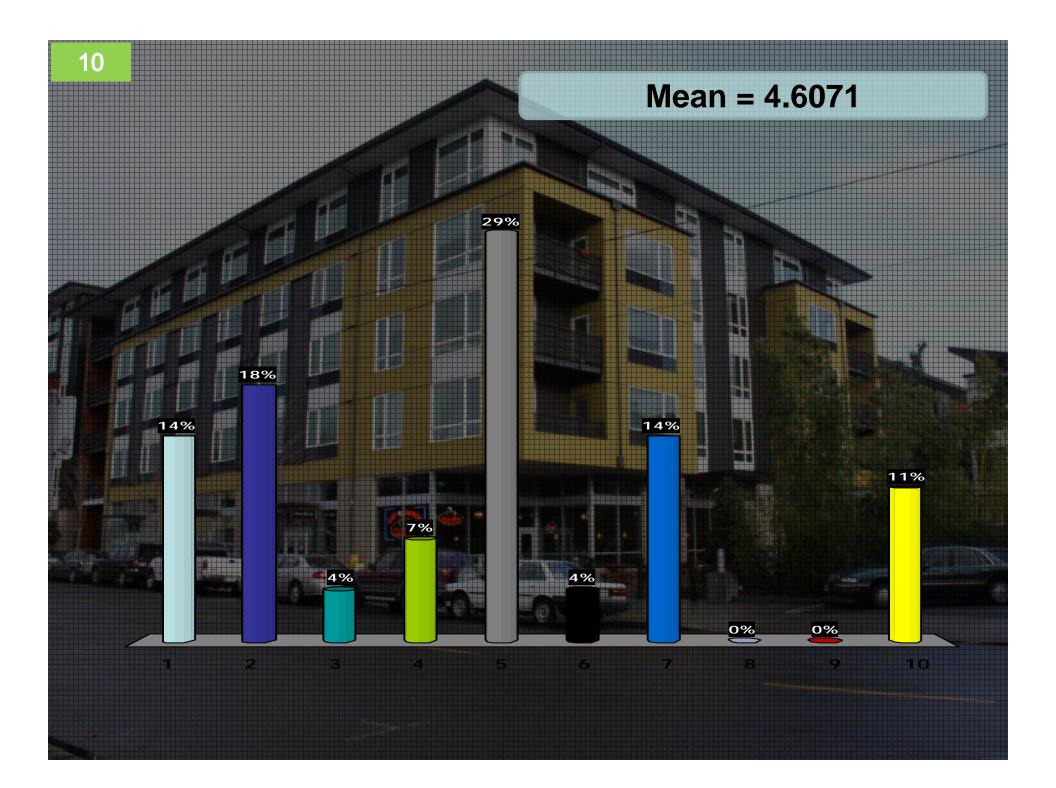

## Rank Each Image from 1-10

- Use 1-10 scale:
- 1 = This building is *NOT desirable* for Downtown Milwaukie
- 10=This building *IS VERY desirable* for Downtown Milwaukie
- Press 0 for a 10