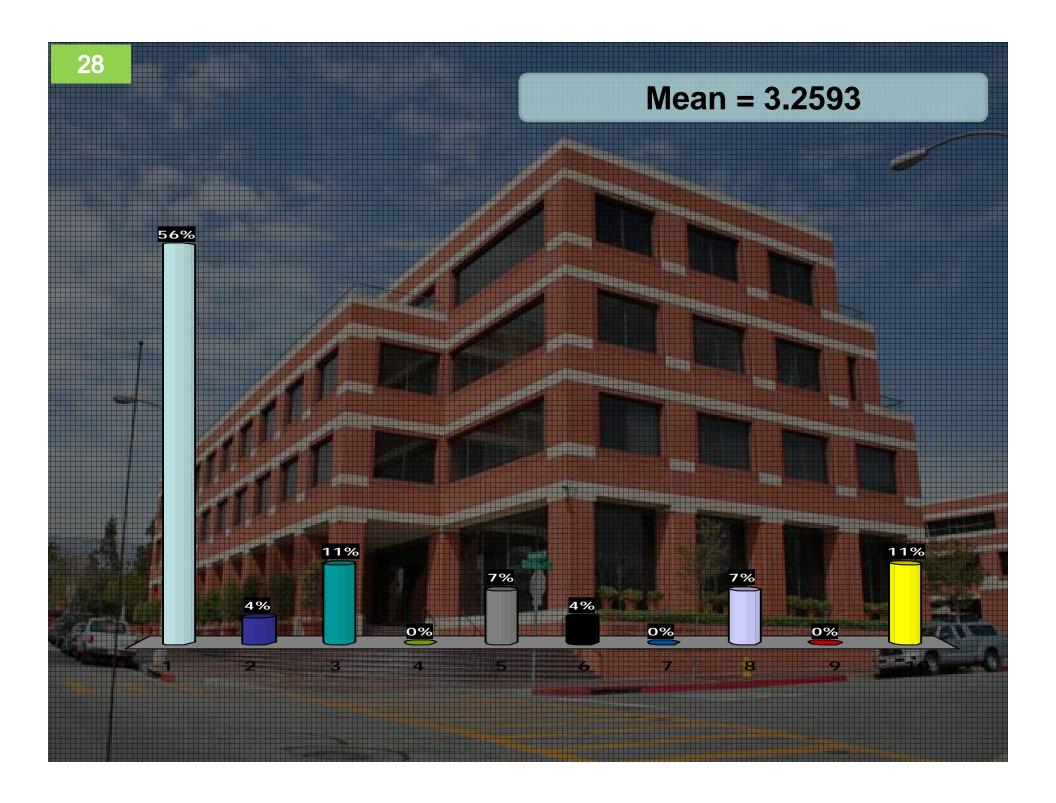

## Rank Each Image from 1-10

- Use 1-10 scale:
- 1 = This building is *NOT desirable* for Downtown Milwaukie
- 10=This building *IS VERY desirable* for Downtown Milwaukie
- Press 0 for a 10