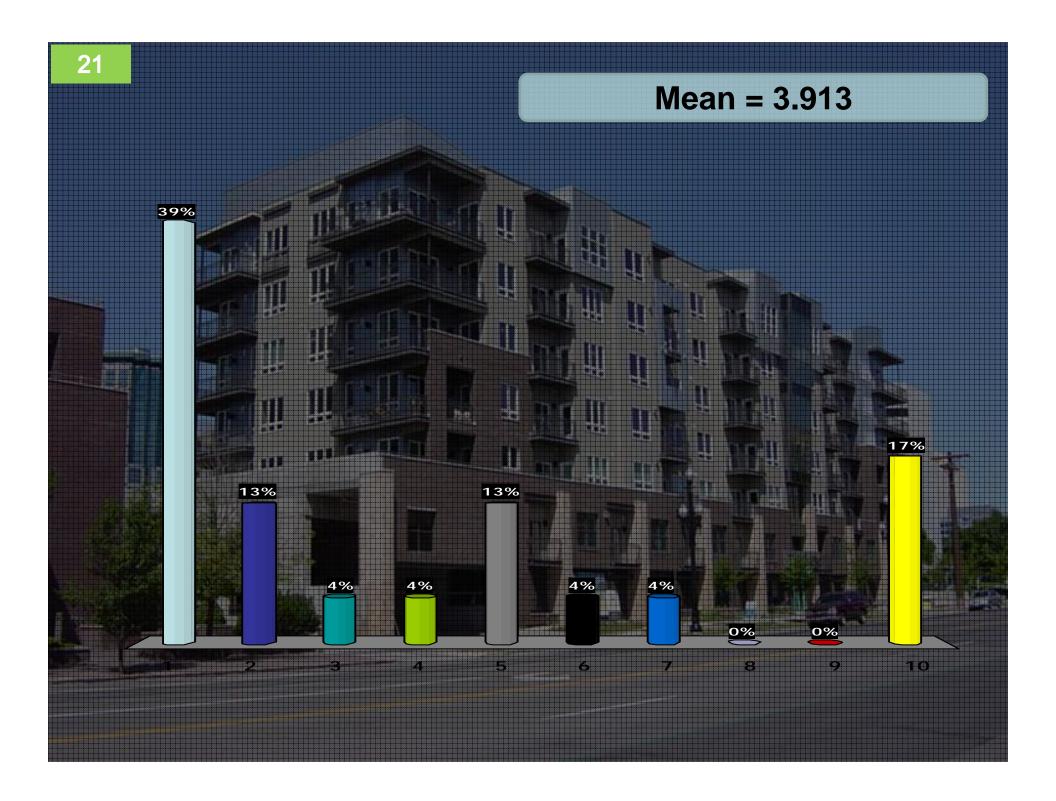

## Rank Each Image from 1-10

- Use 1-10 scale:
- 1 = This building is *NOT desirable* for Downtown Milwaukie
- 10=This building *IS VERY desirable* for Downtown Milwaukie
- Press 0 for a 10