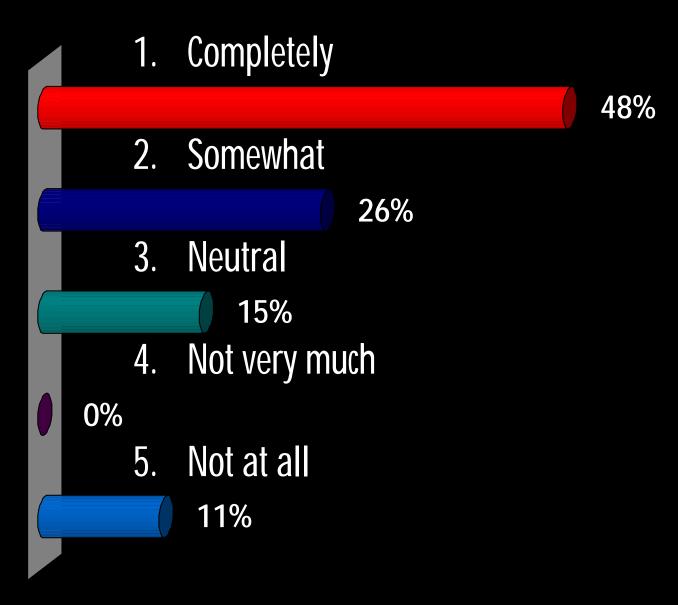

#### Facilitate Economic Development

Forge public-private partnerships to promote Downtown as a place of opportunity for local businesses to grow.