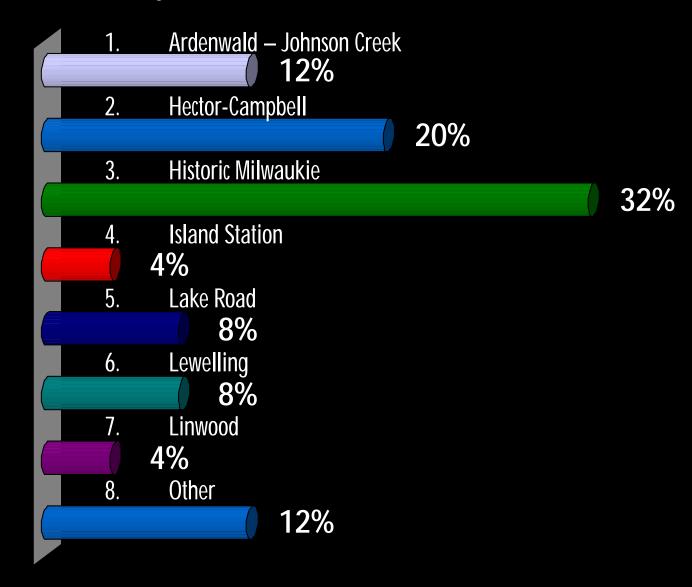

#### Instant Polling! - Getting Familiar with the Keypads Where do you live?

Instant Polling! - Getting Familiar with the Keypads

How do you use Downtown Milwaukie?

1. I live Downtown

0%

2. I work Downtown