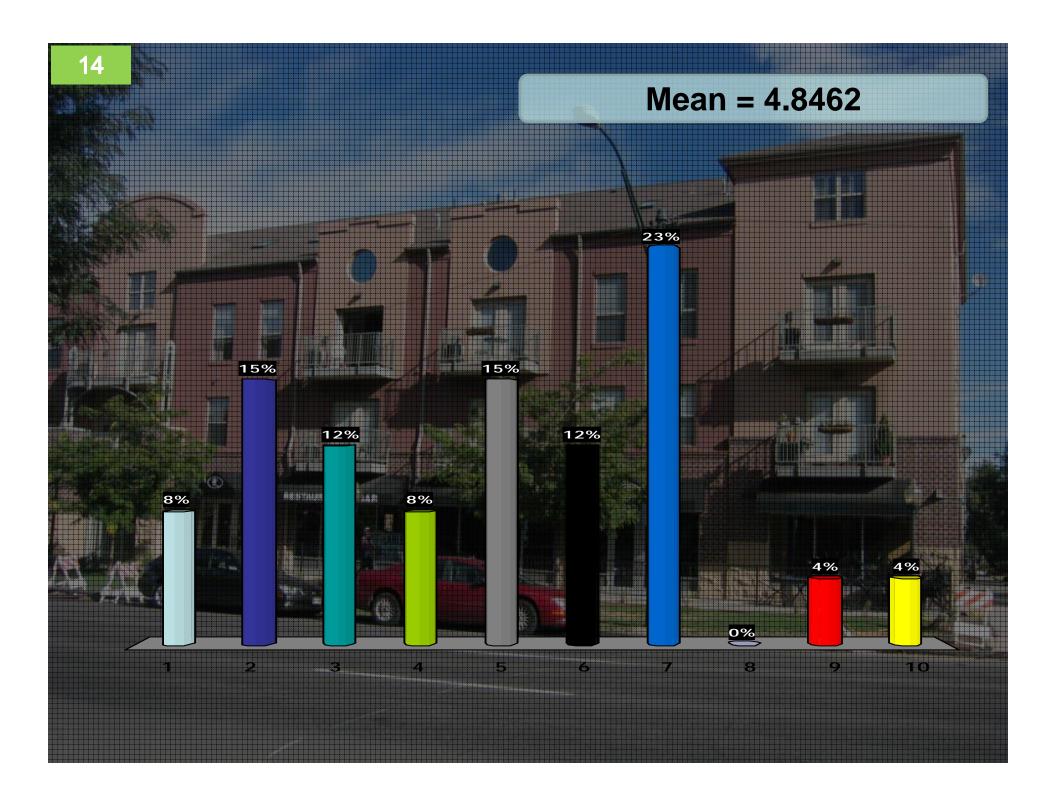

## Rank Each Image from 1-10

- Use 1-10 scale:
- 1 = This building is *NOT desirable* for Downtown Milwaukie
- 10=This building *IS VERY desirable* for Downtown Milwaukie
- Press 0 for a 10