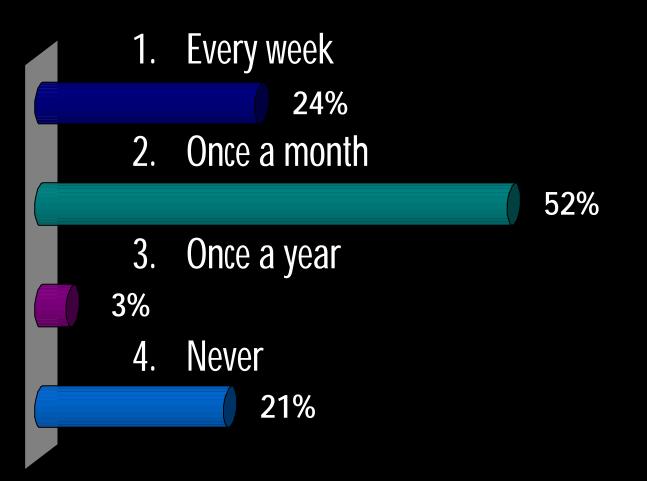

t activity toward the river.



#### Identify and realize short-term projects Realize achievable projects that set the tone for the Downtown's future

### 1. Completely



- 2. Somewhat
  - 14%
- 3. Neutral
  - 14%
- 4. Not very much
- 3%
  - 5. Not at all

0%

## What is the best use for the ground floor of buildings Downtown?

1. Retail



#### Which of these goals is most important for Downtown?

- Reducing commercial vacancy rates
  20%
- 2. Increasing excitement and activity

60%

- 3. More attractive buildings/storefronts13%
- 4. Improving accessibility for all modes

0%

5. Increasing supply of parking spaces

7%

#### What building height is appropriate for Downtown?



#### What is the highest priority for Downtown?



#### How often do you shop at the Milwaukie Farmers' Market?



## Would you like to see **food carts** in Downtown Milwaukie?



#### Is there a need for additional restaurants Downtown?



#### What type of **housing** is most needed in Downtown Milwaukie?

- 1. Mixed-Use Housing
- Multifamily (3 or more units)
  14%
- 3. Townhomes
- 28%
- 4. Single-Family Homes
  - 7%
- 5. None

#### Is there a need for **retail services** in Downtown Milwaukie?



## Downtown should have more Senior Housing

- 1. Strongly agree
- 2. Somewhat agree
- 3. Neutral
- 4. Somewhat disagree
- 5. Strongly disagree

## Downtown should have more Market Rate Residential Development

- 1. Strongly agree
- 2. Somewhat agree
- 3. Neutral
- 4. Somewhat disagree
- 5. Strongly disagree

### Downtown should have more Affordable Housing Development

- 1. Strongly agree
- 2. Somewhat