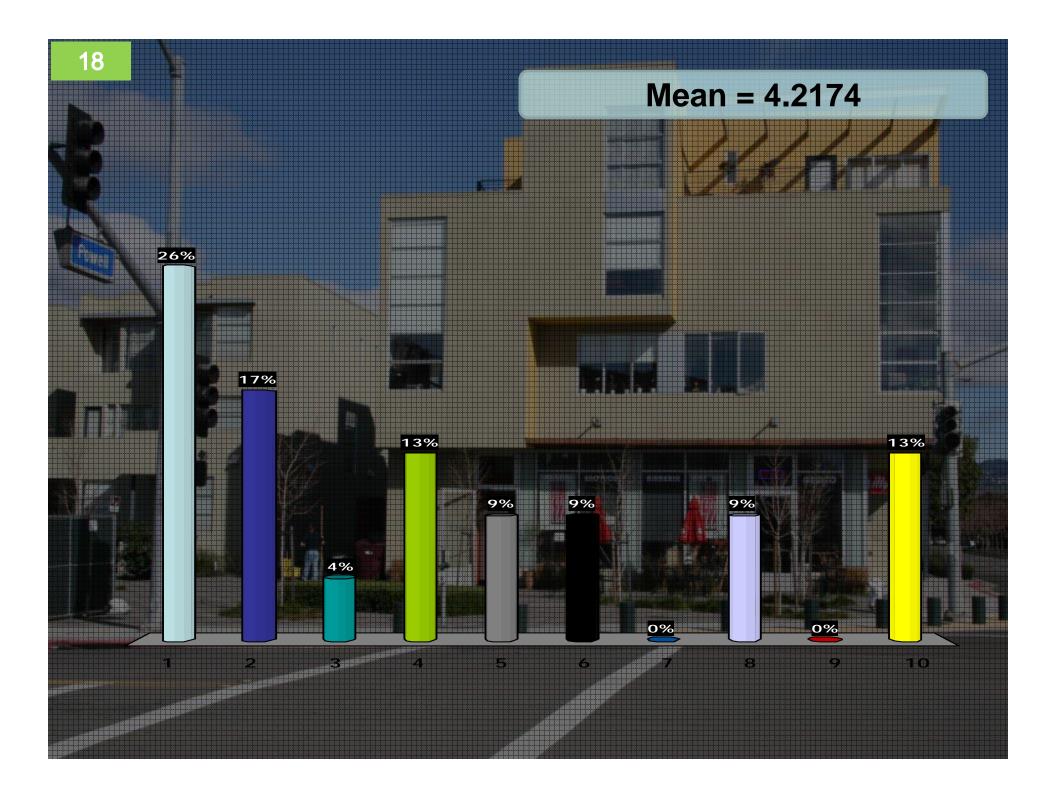

#### What is the highest priority for Downtown?

## Rank Each Image from 1-10

- Use 1-10 scale:
- 1 = This building is *NOT desirable* for Downtown Milwaukie
- 10=This building *IS VERY desirable* for Downtown Milwaukie
- Press 0 for a 10