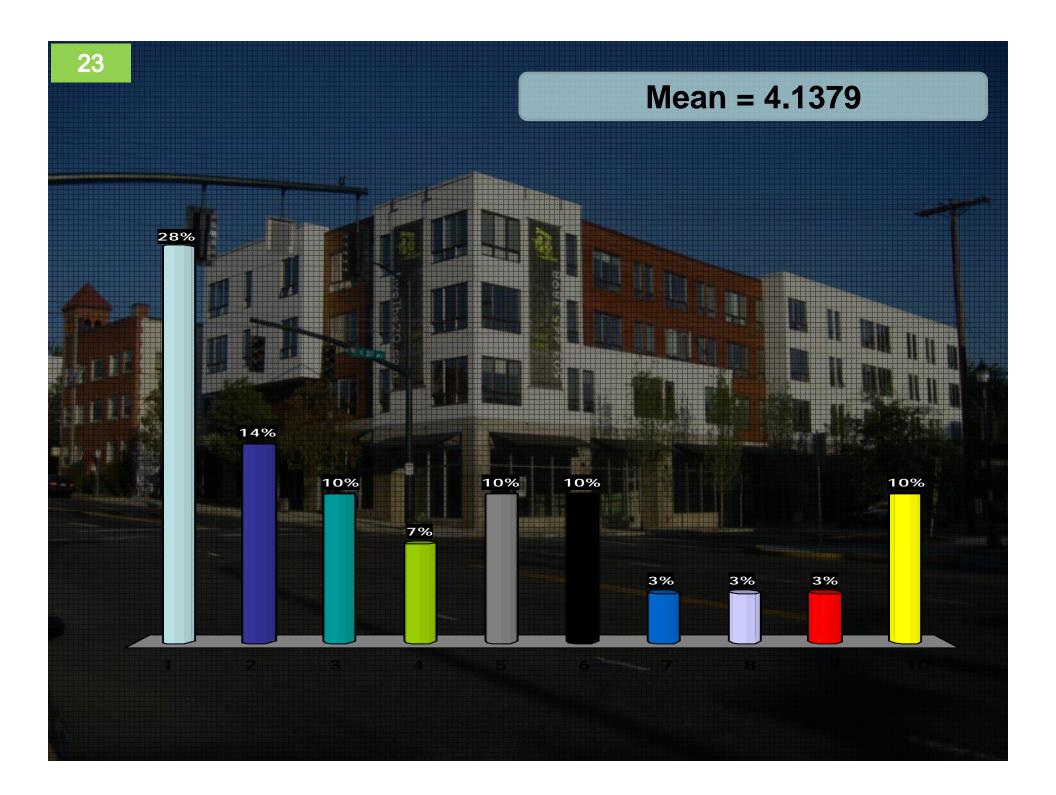

## Rank Each Image from 1-10

- Use 1-10 scale:
- 1 = This building is *NOT desirable* for Downtown Milwaukie
- 10=This building *IS VERY desirable* for Downtown Milwaukie
- Press 0 for a 10