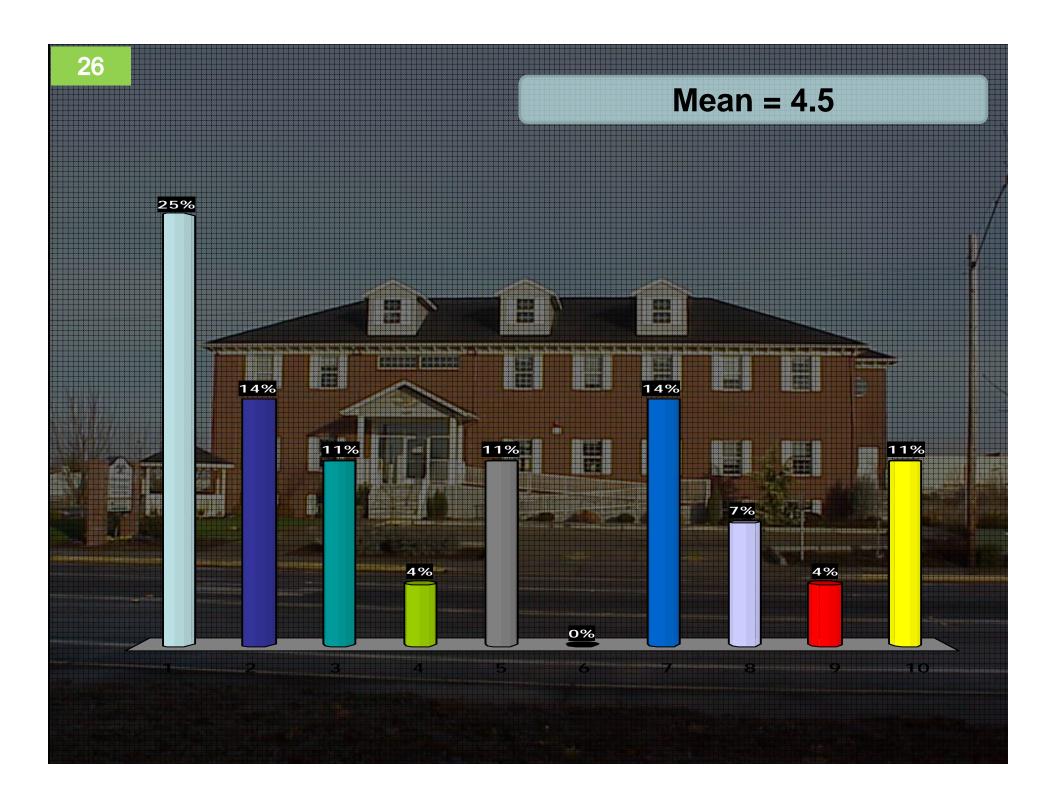

## Rank Each Image from 1-10

- Use 1-10 scale:
- 1 = This building is *NOT desirable* for Downtown Milwaukie
- 10=This building *IS VERY desirable* for Downtown Milwaukie
- Press 0 for a 10