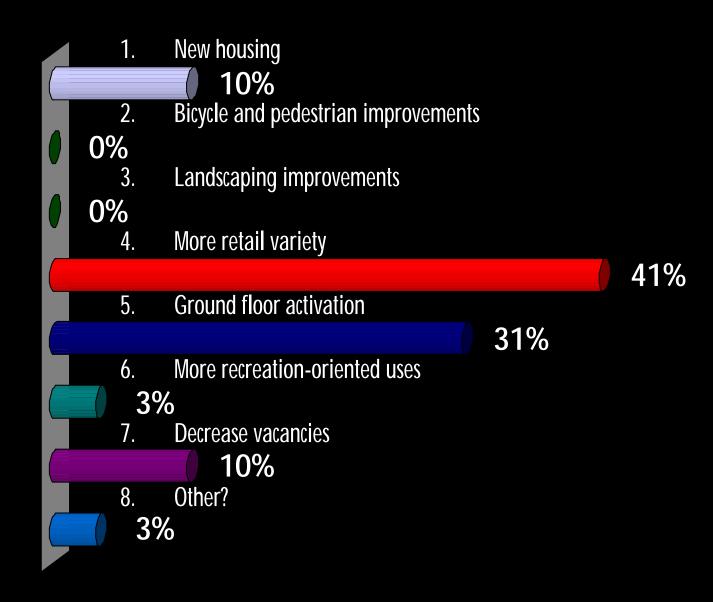

ntown as well as to encourage orientation of buildings and street activity toward the river.



#### Identify and realize short-term projects Realize achievable projects that set the tone for the Downtown's future

### 1. Completely



- 2. Somewhat
  - 14%
- 3. Neutral
  - 14%
- 4. Not very much
- 3%
  - 5. Not at all

0%

## What is the best use for the ground floor of buildings Downtown?

1. Retail



#### Which of these goals is most important for Downtown?

- Reducing commercial vacancy rates
  20%
- 2. Increasing excitement and activity

60%

- 3. More attractive buildings/storefronts13%
- 4. Improving accessibility for all modes

0%

5. Increasing supply of parking spaces

7%

#### What building height is appropriate for Downtown?



#### What is the highest priority for Downtown?



#### How often do you shop at the Milwaukie Farmers' Market?



## Would you like to see **food carts** in Downtown Milwaukie?



#### Is there a need for additional restaurants Downtown?



#### What type of **housing** is most needed in Downtown Milwaukie?

- 1. Mixed-Use Housing
- Multifamily (3 or more units)
  14%
- 3. Townhomes
- 28%
- 4. Single-Family Homes
  - 7%
- 5. None

#### Is there a need for **retail services** in Downtown Milwaukie?



## Downtown should have more Senior Housing

- 1. Strongly agree
- 2. Somewhat agree
- 3. Neutral
- 4. Somewhat disagree
- 5. Strongly disagree

## Downtown should have more Market Rate Residential Development

- 1. Strongly agree
- 2. Somewhat agree
- 3. Neutral
- 4. Somewhat disagree
- 5. Strongly disagree

### Downtown should have more A