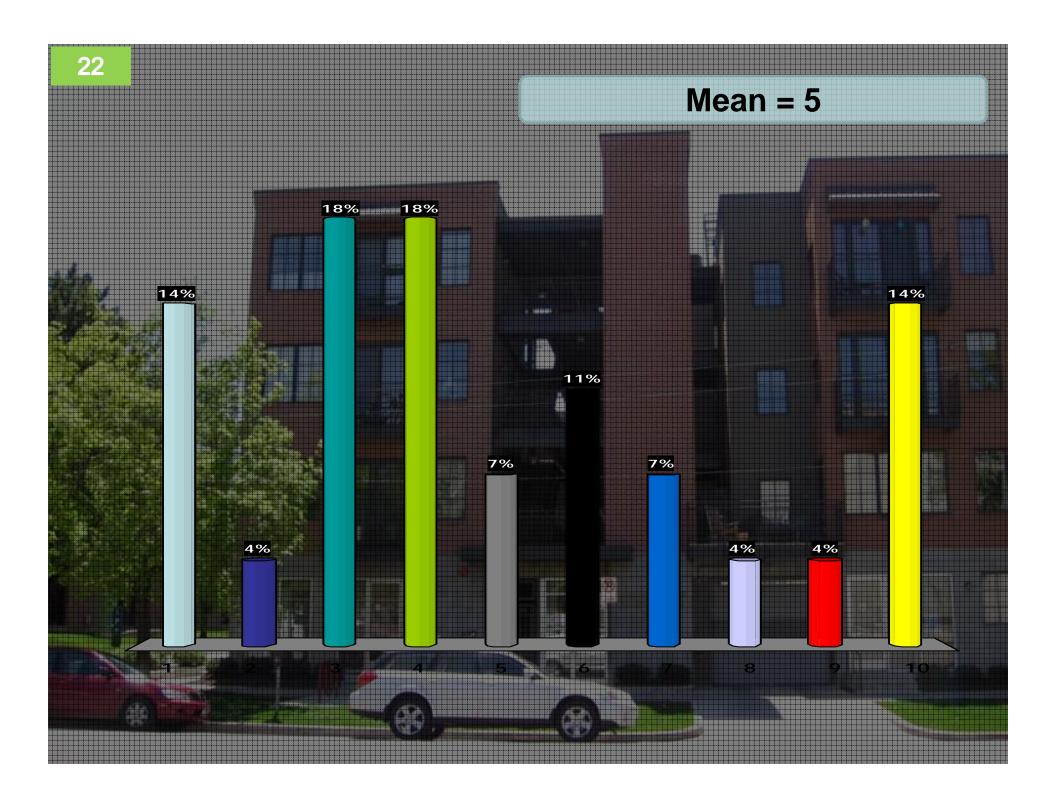

## Rank Each Image from 1-10

- Use 1-10 scale:
- 1 = This building is *NOT desirable* for Downtown Milwaukie
- 10=This building *IS VERY desirable* for Downtown Milwaukie
- Press 0 for a 10