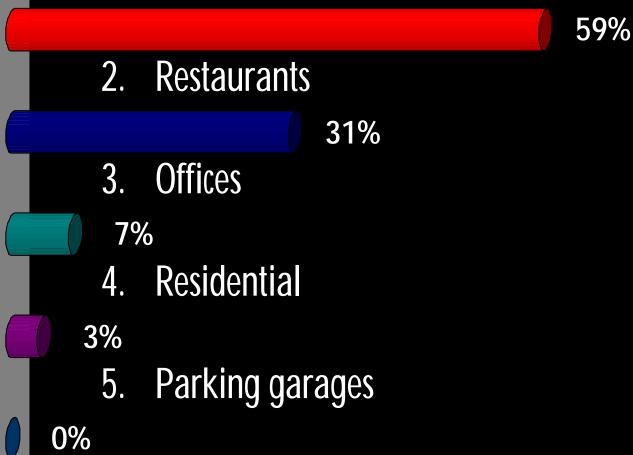

5. | Not at all    |     |
| 0% |    |               |     |

#### **Build Community Cohesion**

Prioritize projects based on points of common ground. Points of contention should be noted and set aside to address at a future date.

52%

#### 1. Completely

2. Somewhat

3. Neutral

33%

7%

4. Not very much

7%

5. Not at all

0%

#### Bring 'sexy' back to McLoughlin

Facilitate access to Downtown as well as to encourage orientation of buildings and street activity toward the river.



#### Identify and realize short-term projects Realize achievable projects that set the tone for the Downtown's future

### 1. Completely



- 2. Somewhat
  - 14%
- 3. Neutral
  - 14%
- 4. Not very much
- 3%
  - 5. Not at all

0%

## What is the best use for the ground floor of buildings Downtown?

1. Retail



#### Which of these goals is most important for Downtown?

- Reducing commercial vacancy rates
  20%
- 2. Increasing excitement and activity

60%

- 3. More attractive buildings/storefronts13%
- 4. Improving accessibility for all modes

0%

5. Increasing supply of parking spaces

7%

#### What building height is appropriate for Downtown?



#### What is the highest priority for Downtown?



#### How often do you shop at the Milwaukie Farmers' Market?



## Would you like to see **food carts** in Downtown Milwaukie?



#### Is there a need for additional restaurants Downtown?



#### What type of **housing** is most needed in Downtown Milwaukie?

- 1. Mixed-Use Housing
- Multifamily (3 or more units)
  14%
- 3. Townhomes
- 28%
- 4. Single-Family Homes
  - 7%
- 5. None

#### Is there a nee