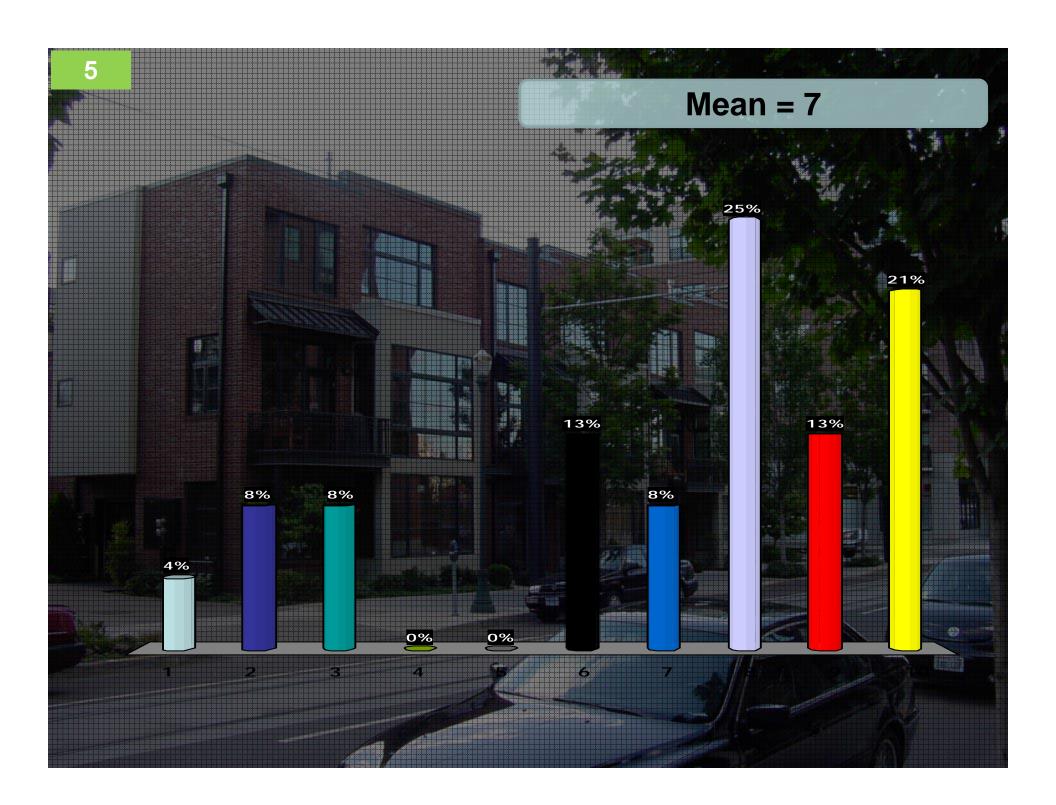

## Rank Each Image from 1-10

- Use 1-10 scale:
- 1 = This building is *NOT desirable* for Downtown Milwaukie
- 10=This building *IS VERY desirable* for Downtown Milwaukie
- Press 0 for a 10