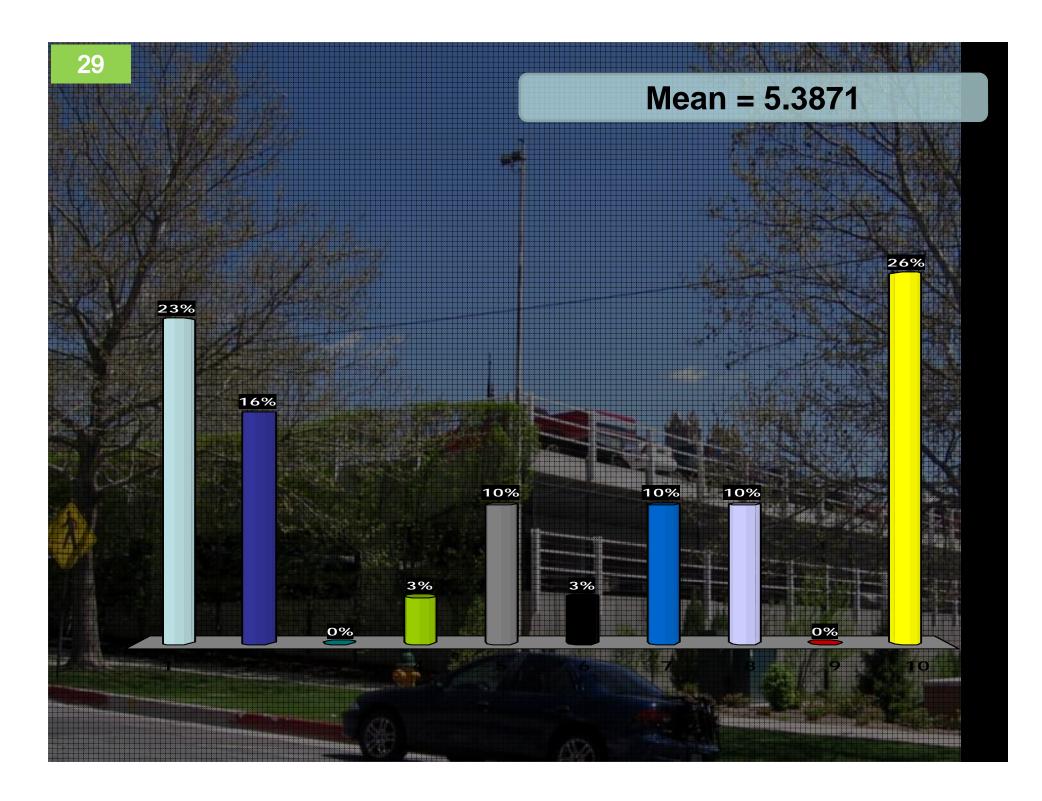

## Rank Each Image from 1-10

- Use 1-10 scale:
- 1 = This building is *NOT desirable* for Downtown Milwaukie
- 10=This building *IS VERY desirable* for Downtown Milwaukie
- Press 0 for a 10