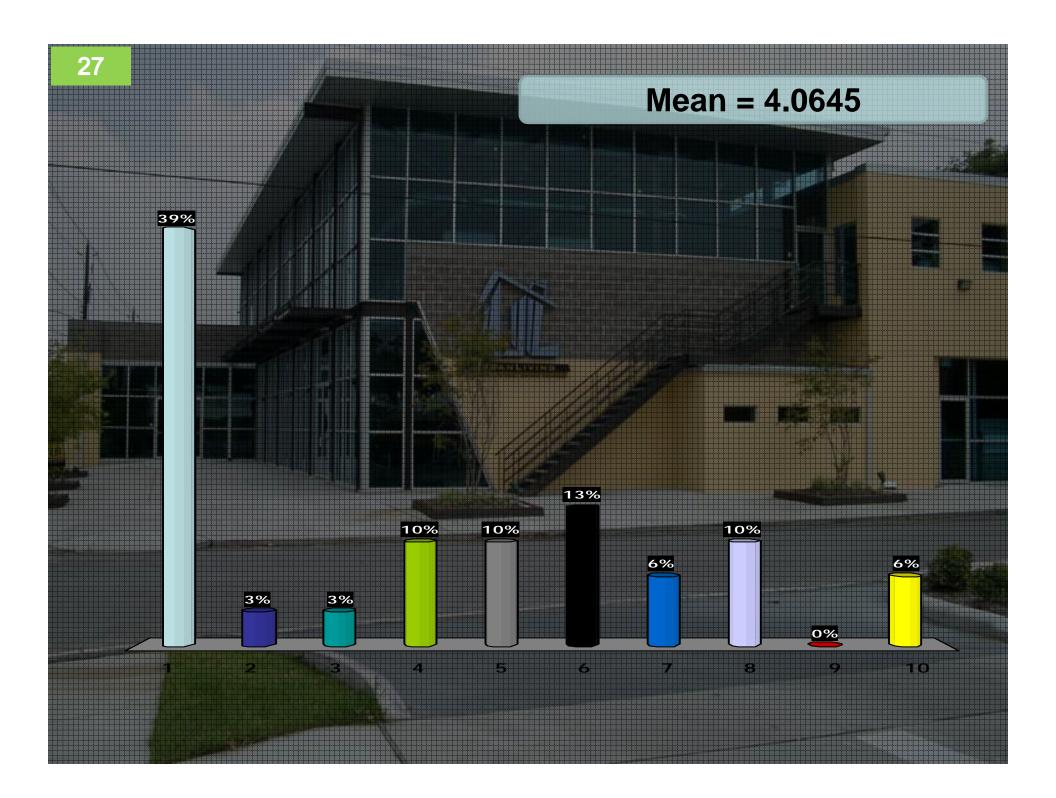

## Rank Each Image from 1-10

- Use 1-10 scale:
- 1 = This building is *NOT desirable* for Downtown Milwaukie
- 10=This building *IS VERY desirable* for Downtown Milwaukie
- Press 0 for a 10