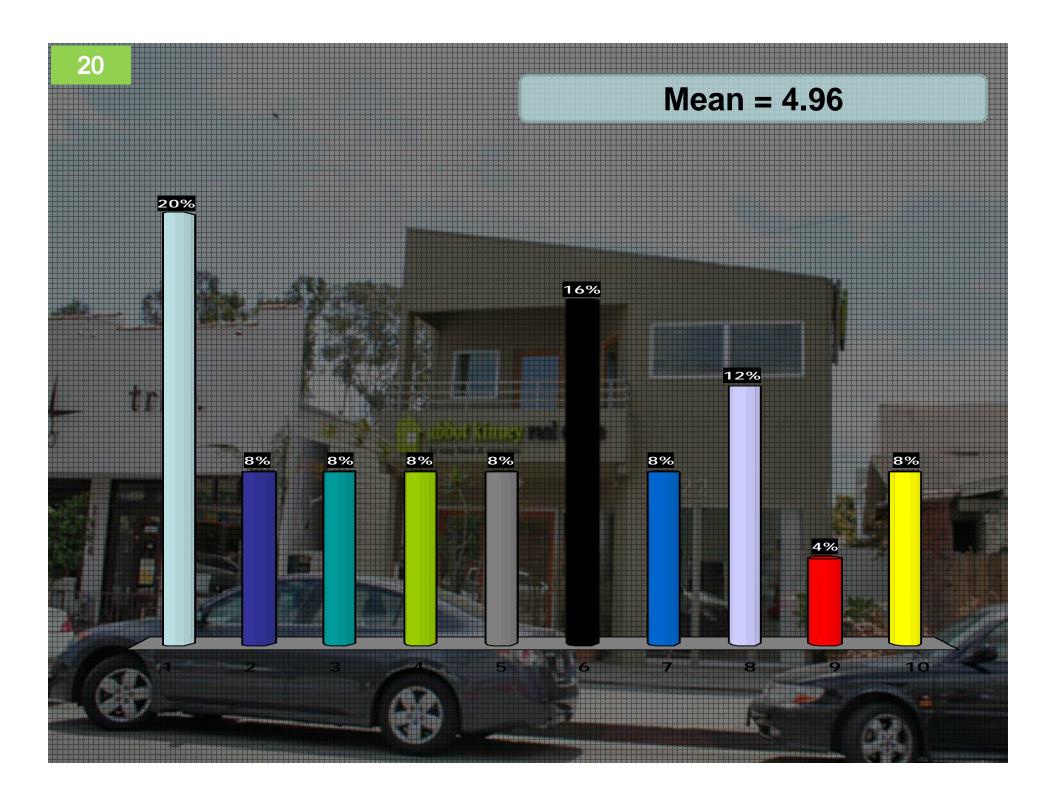

## Rank Each Image from 1-10

- Use 1-10 scale:
- 1 = This building is *NOT desirable* for Downtown Milwaukie
- 10=This building *IS VERY desirable* for Downtown Milwaukie
- Press 0 for a 10