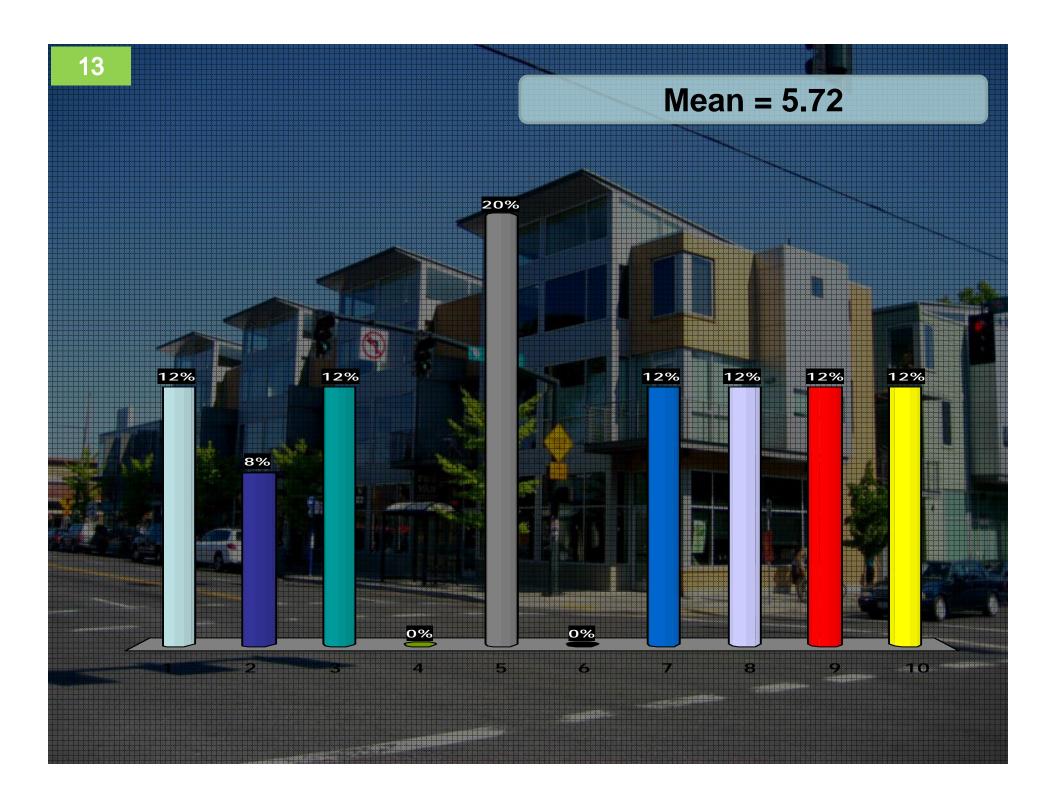

## Rank Each Image from 1-10

- Use 1-10 scale:
- 1 = This building is *NOT desirable* for Downtown Milwaukie
- 10=This building *IS VERY desirable* for Downtown Milwaukie
- Press 0 for a 10