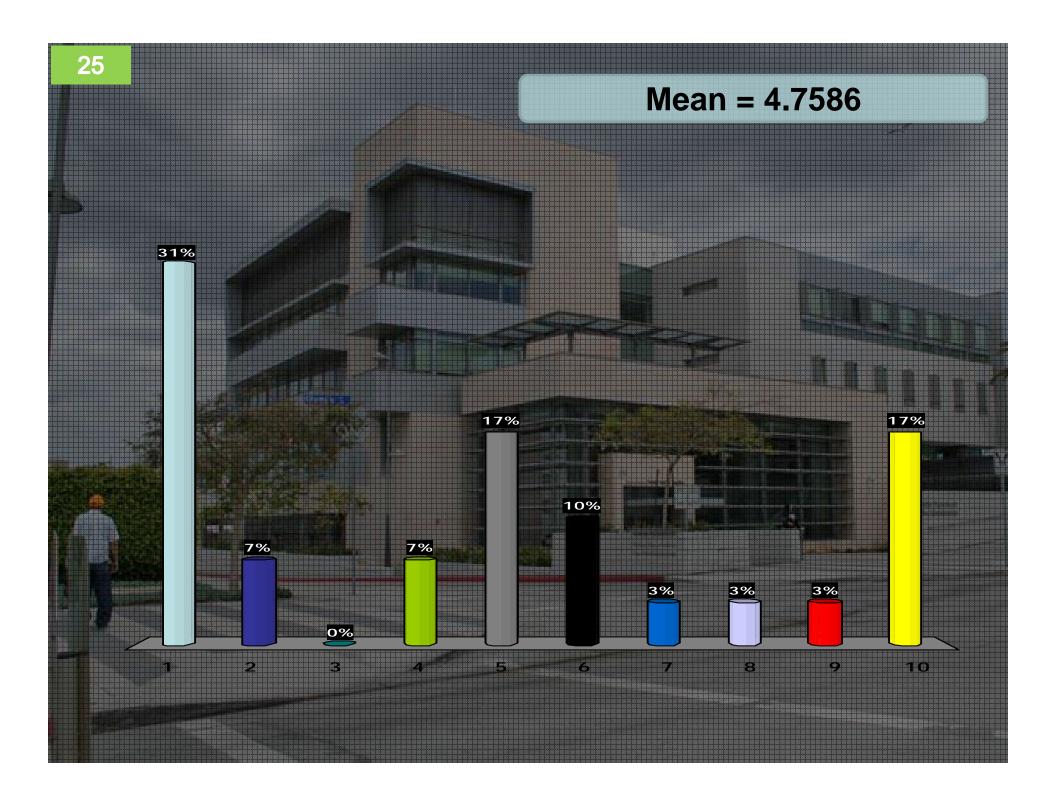

## Rank Each Image from 1-10

- Use 1-10 scale:
- 1 = This building is *NOT desirable* for Downtown Milwaukie
- 10=This building *IS VERY desirable* for Downtown Milwaukie
- Press 0 for a 10