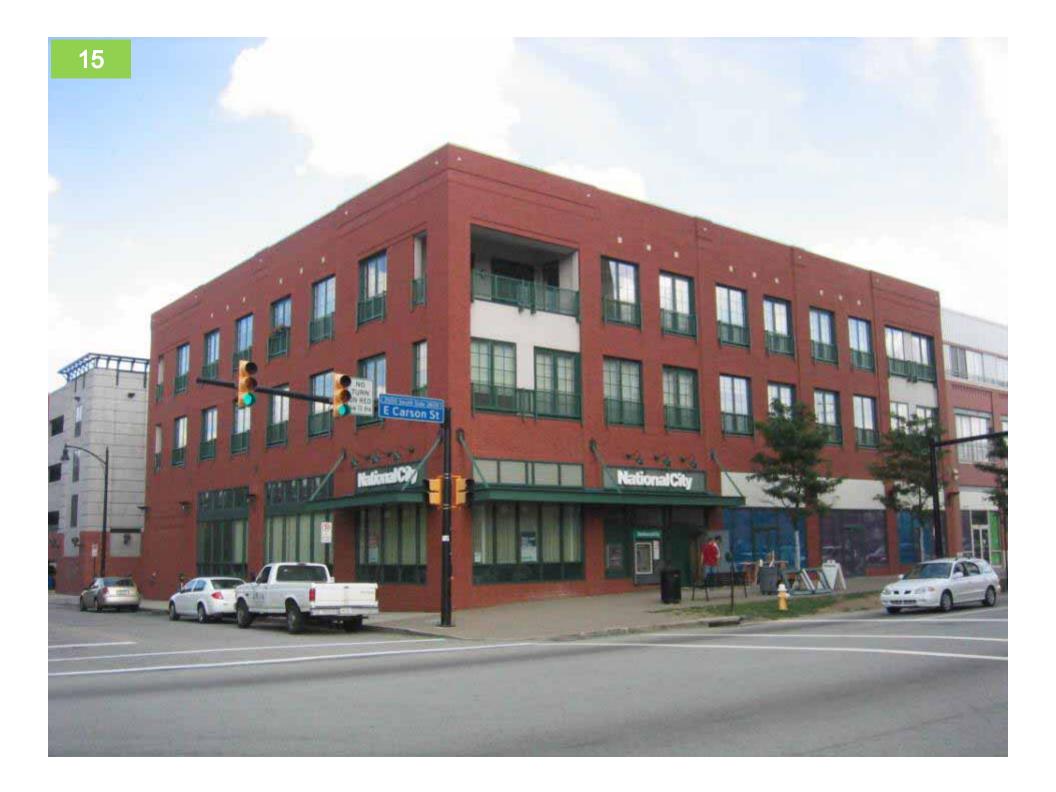

## Rank Each Image from 1-10

- Use 1-10 scale:
- 1 = This building is *NOT desirable* for Downtown Milwaukie
- 10=This building *IS VERY desirable* for Downtown Milwaukie
- Press 0 for a 10