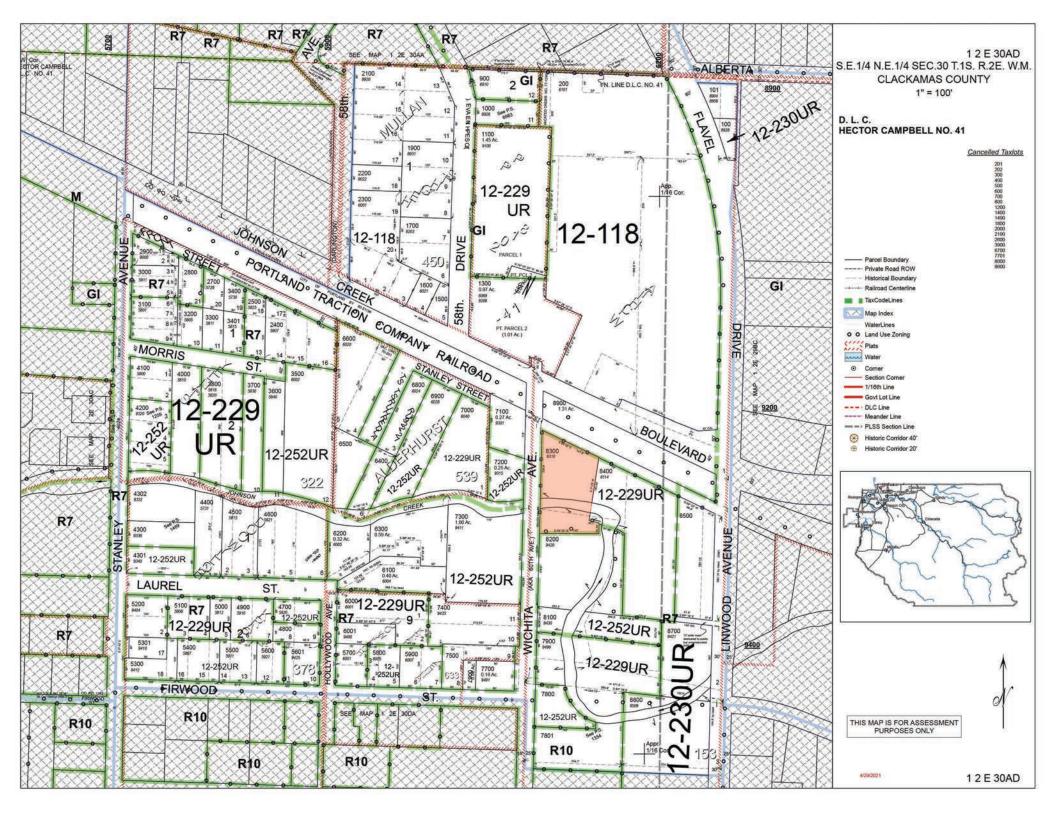

#### EXHIBIT A Annexation to the City of Milwaukie LEGAL DESCRIPTION (revised May 19, 2021)

Milwaukie Annexation File No. A-2021-003

Property Address: 9310 SE Wichita Ave, Milwaukie OR 97222

Tax Lot Description: 1S2E30AD08300

Legal Description:

A part of Lots 2 and 3, Wichita, in the County of Clackamas and State of Oregon, described as follows:

Beginning 27.4 feet South of the Northwest corner of Lot 2, Wichita (as shown on survey PS 8234); thence South 65°52' East 147.90 feet to an iron pipe; thence South 7°23' West 150.35 feet to an iron pipe on the south bank of Johnson Creek; thence South 75°31' East 25.10 feet; thence due South 24.10 feet to an iron pipe; thence South 88°35' West 140.00 feet, more or less, to a point in the East line of a 25 foot roadway known as Wichita Avenue dedicated along the West boundary line of Wichita; thence North along said East line of Wichita Avenue 238.60 feet, more or less, to the true point of beginning.

#### CERTIFICATION OF LEGAL DESCRIPTION AND MAP

I hereby certify that the description of the territory included within the attached petition (located on Assessor's Map  $\underline{12E30AD}$ ) has been checked by me. It is a true and exact description of the territory under consideration and corresponds to the attached map indicating the territory under consideration.

Name Kevin Clarice Title GFS Cartographer TH Department Assessment ot Taxation County of Clackamer 3/22/2021 Date