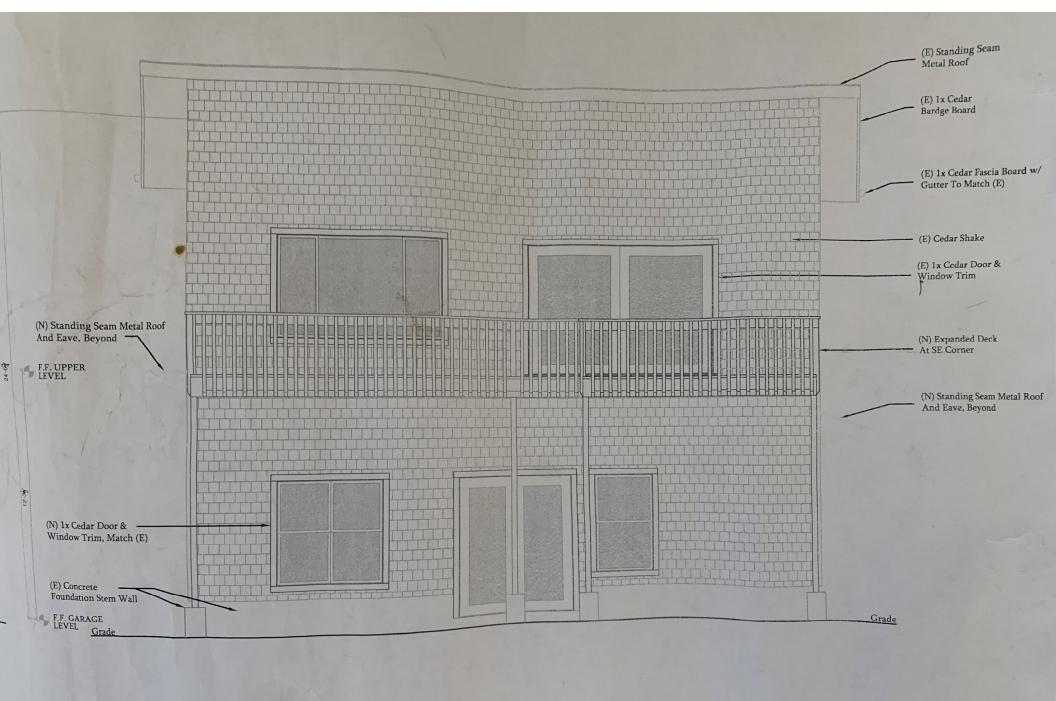

responds to the existing built or natural environment in a creative and sensitive manner by matching the style and aesthetic already present in the house, and by nesting it perfectly underneath the top floor deck. A lot of effort went into making it look like it belongs to the house and my neighbors appreciate it.
- c. <u>Impacts from the proposed variance will be mitigated to the extent practicable</u>. I take to heart my responsibilities to make the world a better place, and that begins with my little corner of the world...this skinny third-of-an-acre lot. I continue to restore it and be a good steward. My footprint is minimal and I intend to keep it this way. That was a big part of keeping the shed close to the house.







PROPOSED EAST ELEVATION

A2.0 SCALE:  $\frac{1}{4}$ " =1'-0"



PROPOSED SOUTH ELEVATION SCALE:  $\frac{1}{4}$ " =1'-0"



PROPOSED SOUTH ELEVATION SCALE:  $\frac{1}{4}$ " =1'-0"