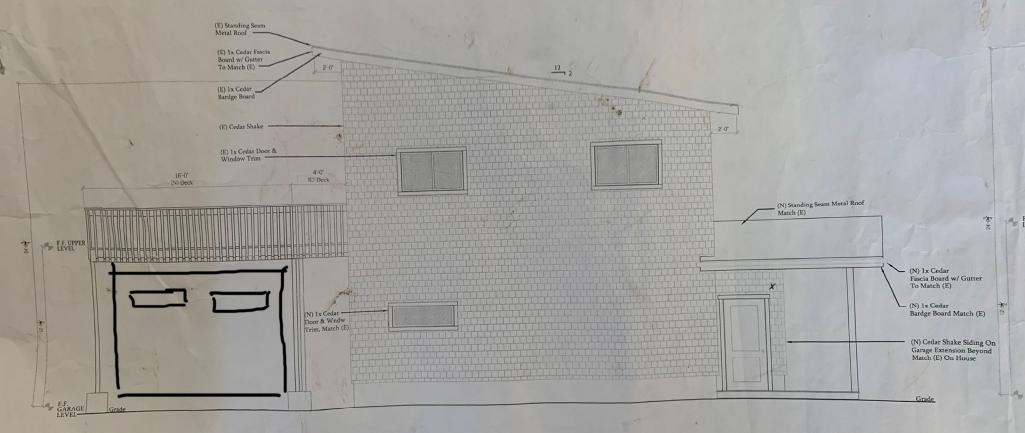

ely undisturbed parts of my property.
  - The proposed variance responds to the existing built or natural environment in a creative and sensitive manner by matching the style and aesthetic already present in the house, and by nesting it perfectly underneath the top floor deck. A lot of effort went into making it look like it belongs to the house and my neighbors appreciate it.
- c. <u>Impacts from the proposed variance will be mitigated to the extent practicable</u>. I take to heart my responsibilities to make the world a better place, and that begins with my little corner of the world...this skinny third-of-an-acre lot. I continue to restore it and be a good steward. My footprint is minimal and I intend to keep it this way. That was a big part of keeping the shed close to the house.







PROPOSED EAST ELEVATION

A2.0 SCALE:  $\frac{1}{4}$ " =1'-0"



PROPOSED SOUTH ELEVATION SCALE:  $\frac{1}{4}$ " =1'-0"



PROPOSED SOUTH ELEVATION SCALE:  $\frac{1}{4}$ " =1'-0"