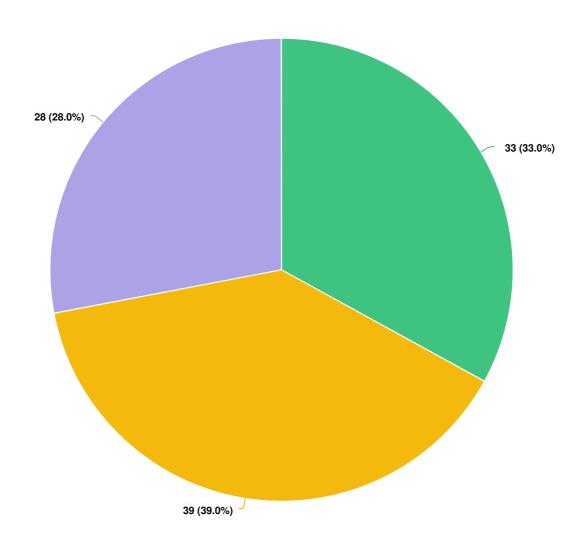

### ROUTE OPTION 2 Look at notes on the map below for more information on this route. What do you think about this route?