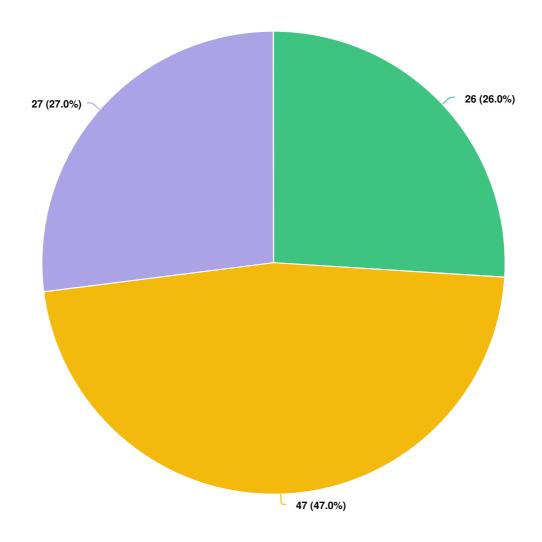

### ROUTE OPTION 1 Look at notes on the map below for more information on this route. What do you think about this route?

Mandatory Question (100 response(s))

Question type: Radio Button Question