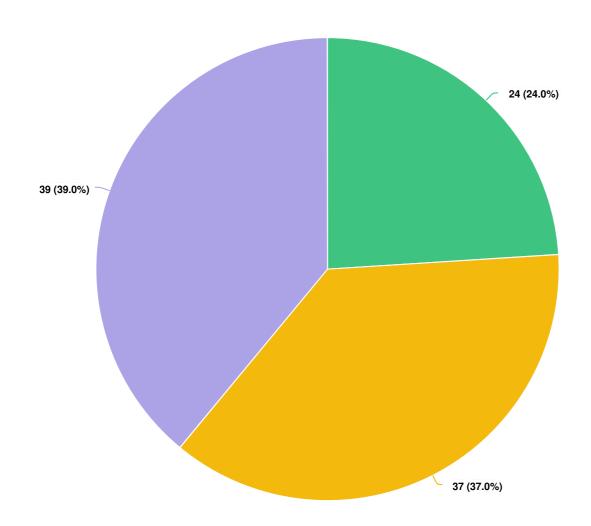

### Rank the Route Options (1 = most preferred, 3 = least preferred)

| OPTIONS     | AVG. RANK |
|-------------|-----------|
| Base Option | 1.71      |
| Option 2    | 2.12      |
| Option 1    | 2.17      |