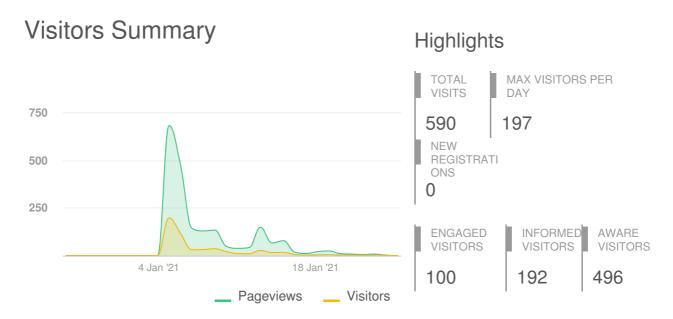

### **Central Milwaukie Bikeway Connection Project**

| Aware Participants              | 496          | Engaged Participants        | 100         |            |           |  |
|---------------------------------|--------------|-----------------------------|-------------|------------|-----------|--|
| Aware Actions Performed         | Participants | Engaged Actions Performed   | Registered  | Unverified | Anonymous |  |
| Visited a Project or Tool Page  | 496          |                             | riogiotoroa |            |           |  |
| Informed Participants           | 192          | Contributed on Forums       | 0           | 0          | 0         |  |
| Informed Actions Performed      | Participants | Participated in Surveys     | 100         | 0          | 0         |  |
| Viewed a video                  | 0            | Contributed to Newsfeeds    | 0           | 0          | 0         |  |
| Viewed a photo                  | 0            | Participated in Quick Polls | 0           | 0          | 0         |  |
| Downloaded a document           | 0            | Posted on Guestbooks        | 0           | 0          | 0         |  |
| Visited the Key Dates page      | 0            | Contributed to Stories      | 0           | 0          | 0         |  |
| Visited an FAQ list Page        | 0            | Asked Questions             | 0           | 0          | 0         |  |
| Visited Instagram Page          | 0            | Placed Pins on Places       | 0           | 0          | 0         |  |
| Visited Multiple Project Pages  | 94           | Contributed to Ideas        | 0           | 0          | 0         |  |
| Contributed to a tool (engaged) | 100          |                             |             |            |           |  |