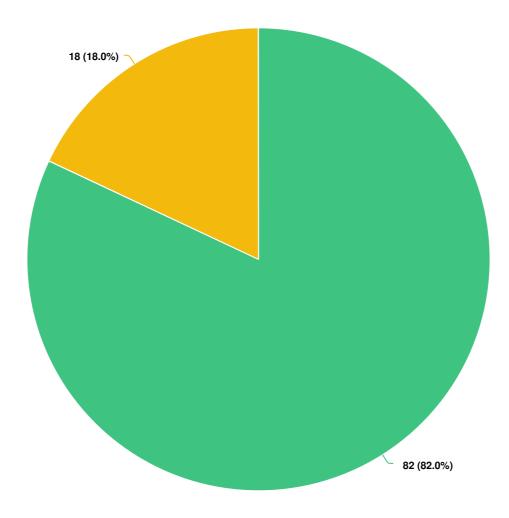

#### Is there another potential route option that we are missing?

Mandatory Question (100 response(s))

Question type: Radio Button Question