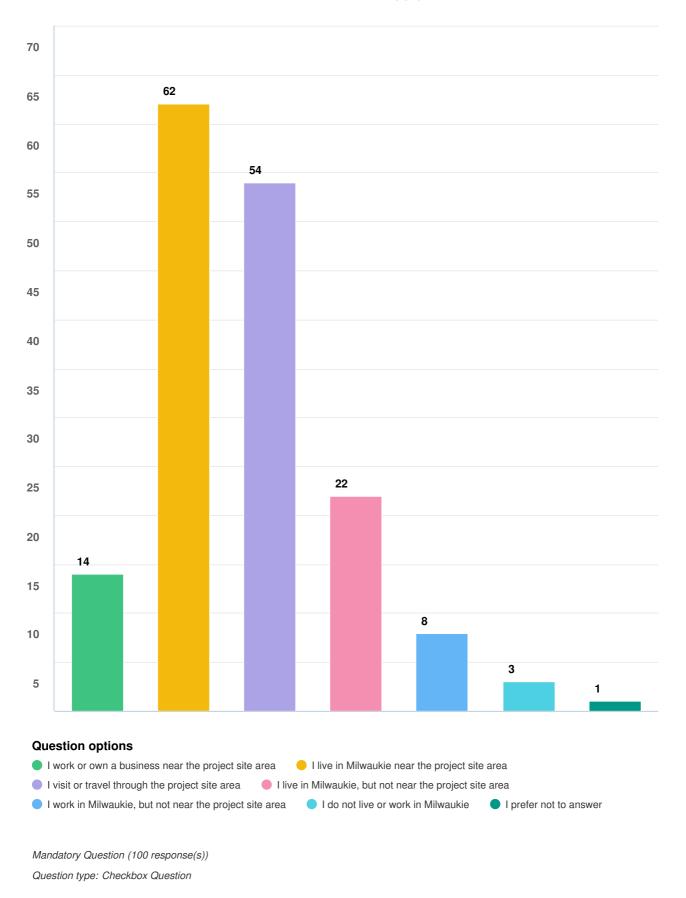

#### Tell us about your bicycle riding habits:

Mandatory Question (100 response(s))

Question type: Radio Button Question