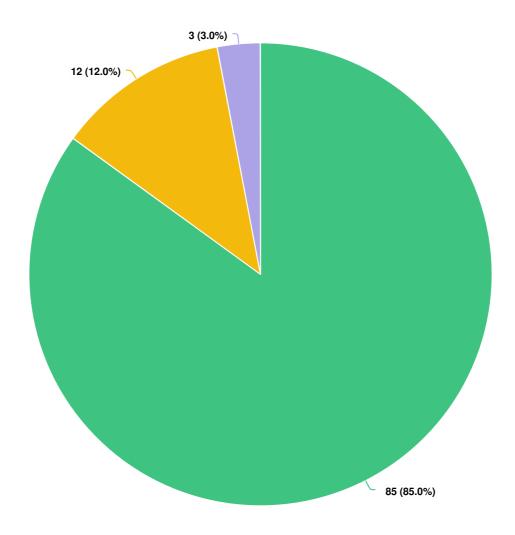

#### Is there another potential route option that we are missing?

Mandatory Question (100 response(s))

Question type: Radio Button Question