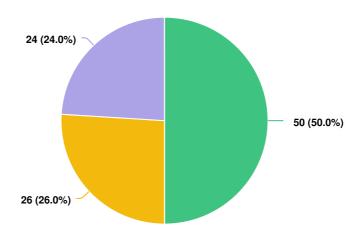

### Bikeway Route Options Survey

ROUTE BASE OPTION Look at notes on the map below for more information on this route. What do you think about this route?

■ I like this route
■ I do not like this route
■ I don't like or dislike this route

Mandatory Question (100 response(s))

Question type: Radio Button Question