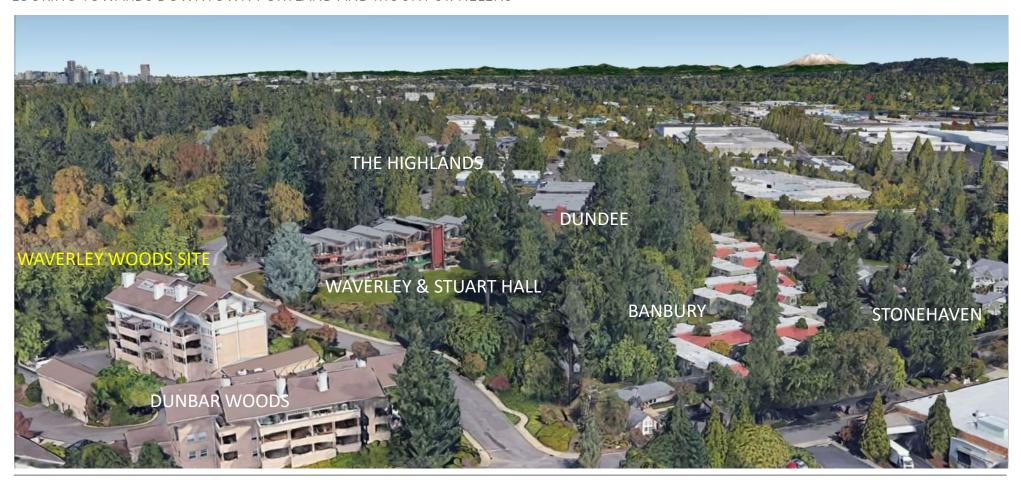

#### WAVERLEY GREENS COMMUNITIES

LOOKING TOWARDS DOWNTOWN PORTLAND AND MOUNT ST. HELENS

Waverley Woods | Planning Commission Meeting

## WAVERLEY GREENS COMMUNITIES: WAVERLEY & STUART HALL

## WAVERLEY WOODS COMMUNITIES: DUNDEE

#### WAVERLEY GREENS COMMUNITIES: BANBURY

## WAVERLEY GREENS COMMUNITIES: THE HIGHLANDS

## WAVERLEY GREENS COMMUNITIES: DUNBAR WOODS

## WAVERLEY GREENS COMMUNITIES: STONEHAVEN