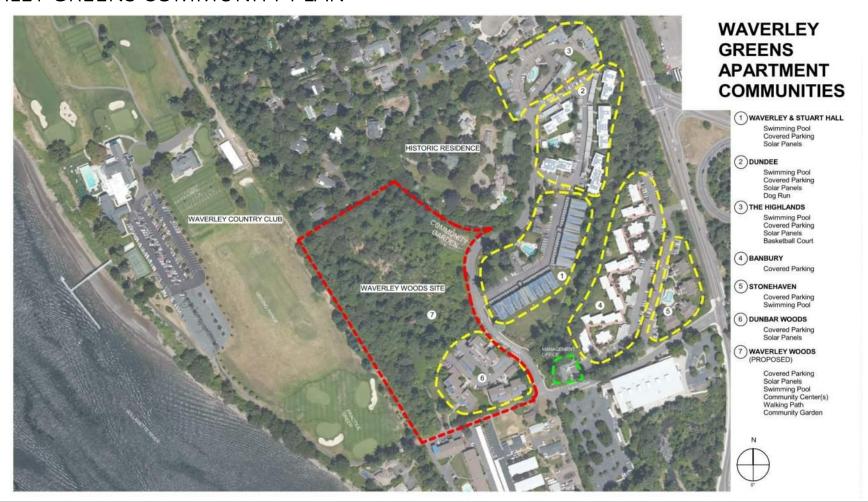

YGH - Architecture/Planning
KPFF - Structural/Civil Engineering
Glumac - MEP Engineering
Mayer-Reed - Landscape Architecture
GRI - Geotech Engineering
Kittelson & Assoc. - Traffic Engineering
Teragan & Assoc. - Arborist

#### **GENERAL CONTRACTOR**

Precision Construction

#### WAVERLEY GREENS COMMUNITIES

LOOKING TOWARDS DOWNTOWN PORTLAND AND MOUNT ST. HELENS



Waverley Woods | Planning Commission Meeting

## WAVERLEY GREENS COMMUNITIES: WAVERLEY & STUART HALL





## WAVERLEY WOODS COMMUNITIES: DUNDEE





#### WAVERLEY GREENS COMMUNITIES: BANBURY







## WAVERLEY GREENS COMMUNITIES: THE HIGHLANDS





## WAVERLEY GREENS COMMUNITIES: DUNBAR WOODS



## WAVERLEY GREENS COMMUNITIES: STONEHAVEN





#### WAVERLEY GREENS COMMUNITY AMENITIES









#### WAVERLEY GREENS COMMUNITY PLAN



# SITE PLAN



# SITE SECTIONS



Waverley Woods | Planning Commission Meeting

## PHASING PLAN



## **BUILDING ELEVATIONS**



#### PRELIMINARY MATERIALS AND COLORS



Waverley Woods | Planning Commission Meeting

## **NEIGHBORING HOUSING SETBACKS**



#### VIEWS FROM RIVER



VIEWS LOOKING EAST ACROSS RIVER TO SITE SHOWING MINIMAL PROJECT VISIBILITY



VIEWS LOOKING NORTH DOWN RIVER TO SITE SHOWING MINIMAL PROJECT VISIBILITY

Waverley Woods | Planning Commission Meeting

10/27/2020