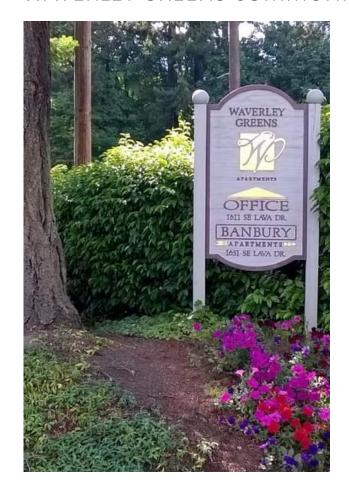

#### WAVERLEY GREENS COMMUNITIES

LOOKING TOWARDS DOWNTOWN PORTLAND AND MOUNT ST. HELENS

Waverley Woods | Planning Commission Meeting