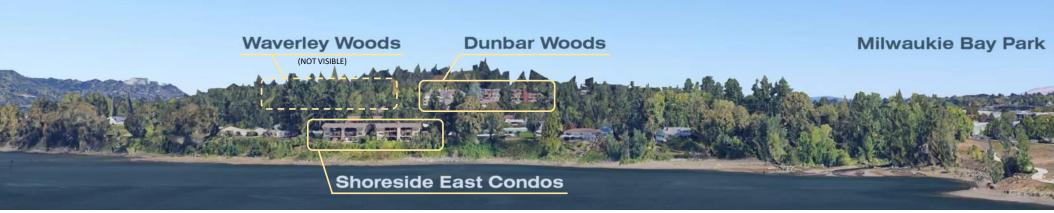

#### VIEWS FROM RIVER

VIEWS LOOKING EAST ACROSS RIVER TO SITE SHOWING MINIMAL PROJECT VISIBILITY

VIEWS LOOKING NORTH DOWN RIVER TO SITE SHOWING MINIMAL PROJECT VISIBILITY

Waverley Woods | Planning Commission Meeting