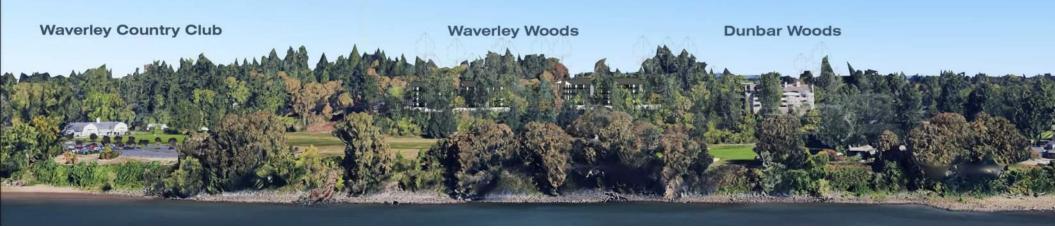

#### VIEWS FROM RIVER

VIEWS LOOKING EAST ACROSS RIVER TO SITE SHOWING MINIMAL PROJECT VISIBILITY

VIEWS LOOKING NORTH DOWN RIVER TO SITE SHOWING MINIMAL PROJECT VISIBILITY

Waverley Woods | Planning Commission Meeting