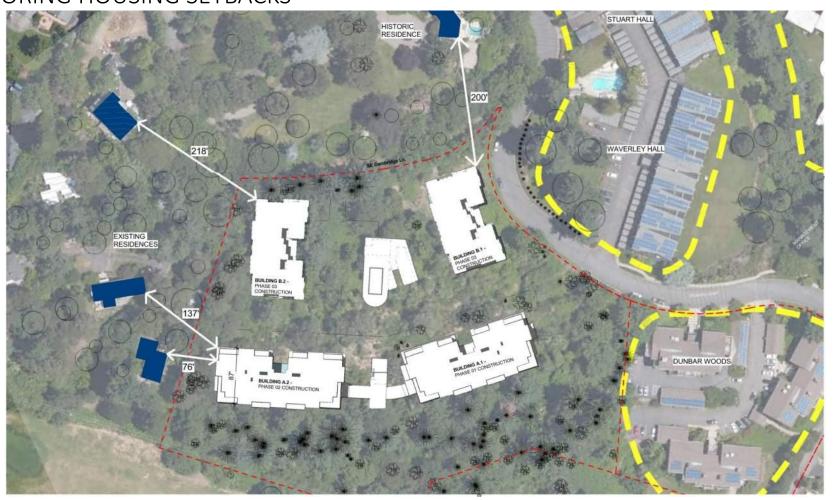

cision Construction

#### WAVERLEY GREENS COMMUNITIES

LOOKING TOWARDS DOWNTOWN PORTLAND AND MOUNT ST. HELENS



Waverley Woods | Planning Commission Meeting

## WAVERLEY GREENS COMMUNITIES: WAVERLEY & STUART HALL





## WAVERLEY WOODS COMMUNITIES: DUNDEE





#### WAVERLEY GREENS COMMUNITIES: BANBURY







## WAVERLEY GREENS COMMUNITIES: THE HIGHLANDS





## WAVERLEY GREENS COMMUNITIES: DUNBAR WOODS



## WAVERLEY GREENS COMMUNITIES: STONEHAVEN





#### WAVERLEY GREENS COMMUNITY AMENITIES









#### WAVERLEY GREENS COMMUNITY PLAN



# SITE PLAN



# SITE SECTIONS



Waverley Woods | Planning Commission Meeting

## PHASING PLAN



## **BUILDING ELEVATIONS**



#### PRELIMINARY MATERIALS AND COLORS



Waverley Woods | Planning Commission Meeting

## **NEIGHBORING HOUSING SETBACKS**



#### VIEWS FROM RIVER



VIEWS LOOKING EAST ACROSS RIVER TO SITE SHOWING MINIMAL PROJECT VISIBILITY



VIEWS LOOKING NORTH DOWN RIVER TO SITE SHOWING MINIMAL PROJECT VISIBILITY

Waverley Woods | Planning Commission Meeting

10/27/2020