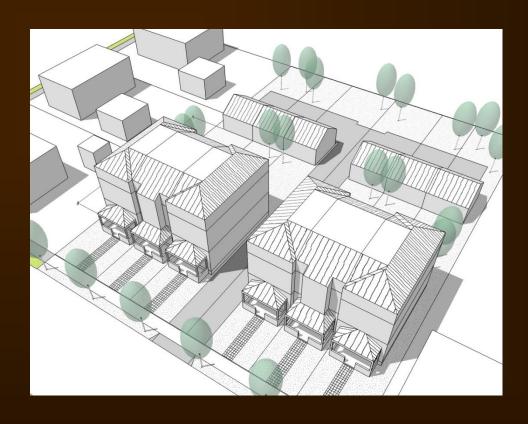

## Rowhouses

#### Rowhouse Proposal

- Smaller and narrower fee simple lots
- No increase in density
- More lot coverage
- Same minimum vegetation

#### Rowhouse Design

- Garage location & width
- Front yard setbacks
- Number of stories
- Number of dwellings in a row
- Front and side façade articulation
- Dwelling differentiation
- Height of front door from ground level