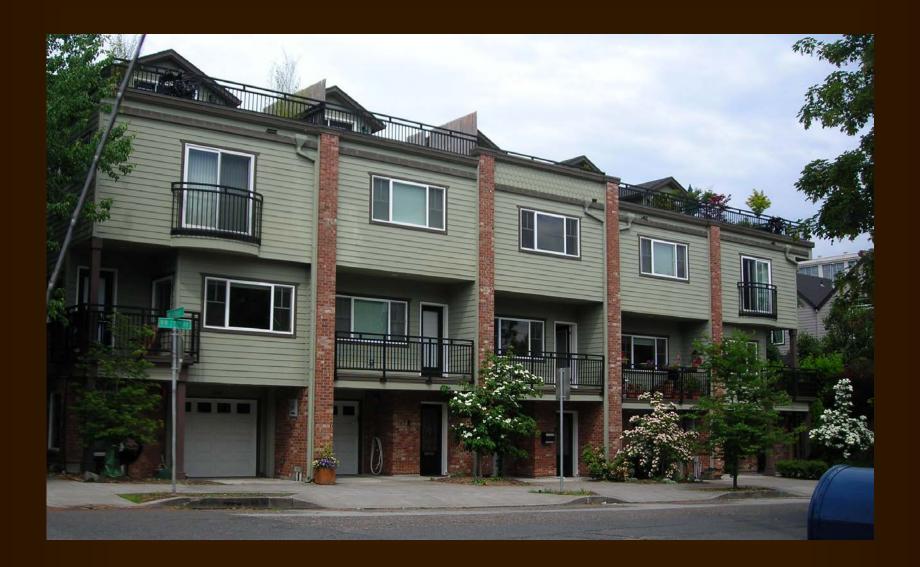

## Rowhouses

#### Rowhouse Design

- Garage location & width
- Front yard setbacks
- Number of stories
- Number of dwellings in a row
- Front and side façade articulation
- Dwelling differentiation
- Height of front door from ground level