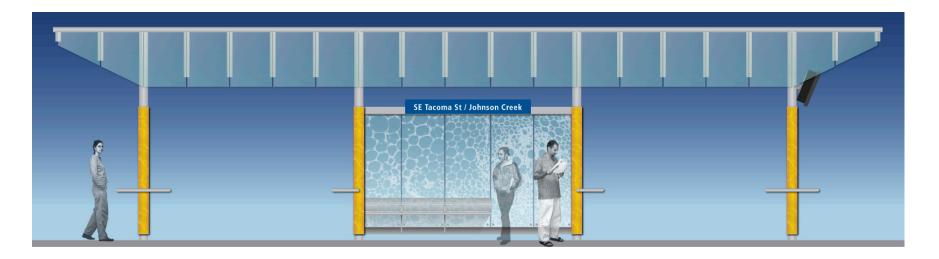

- □ Glass roof shelter with transit tracker
- □ Waste receptacle
- Emergency phone device

#### □ Light poles; with CCTV and signage

- □ Glass roof canopy
- □ Ticket vending machine