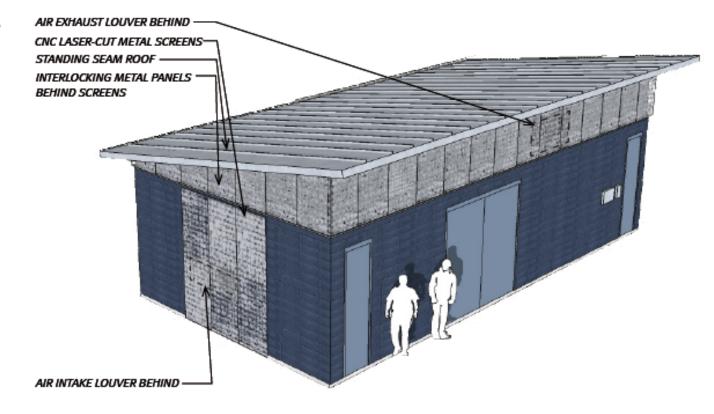

#### Alternative Proposal

- Green-screen
- 16 gauge, CNC
- 60% open area
- Patterns inspired by nature and technological functions

SAMPLE A: RAINDROPS ALGORITHM

SAMPLE B: SOLAR WIND ALGORITHM