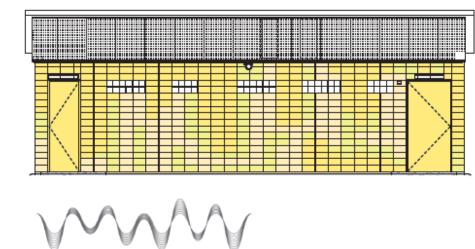

OPTION B: SINE WAVES

#### Alternative Proposal

- Green-screen
- 16 gauge, CNC
- 60% open area
- Patterns inspired by nature and technological functions

SAMPLE A: RAINDROPS ALGORITHM

SAMPLE B: SOLAR WIND ALGORITHM