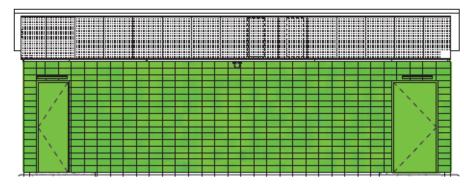

## City of Milwaukie: System's Buildings & Transit Station Amenities

- Monroe Substation
- Lake Road Signal/Communications
  - Basis of Design: Modeled after Interstate MAX
  - o Galvalume Metal Roof
  - o Honed face CMU
  - Painted Doors/frames
  - Metal halide lighting

## **Systems Buildings**

**OPTION A1: RIVER CITY** 

OPTION A2: RACING CURRENTS