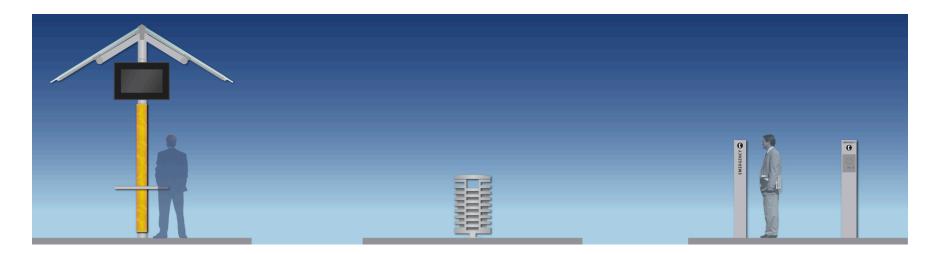

- □ Glass roof shelter with transit tracker
- □ Waste receptacle
- Emergency phone device

#### □ Light poles; with CCTV and signage

- □ Glass roof canopy
- □ Ticket vending machine