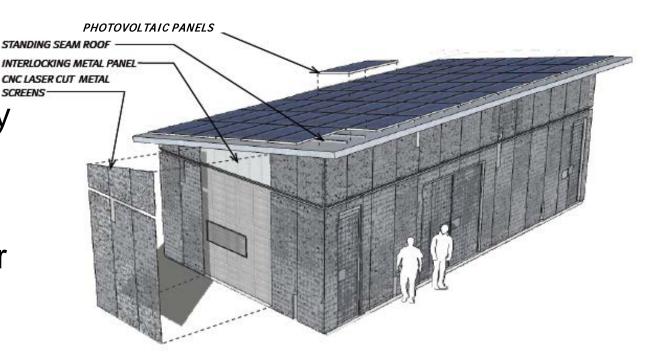

#### Alternative Proposal

- Solar Energy Initiative
- PV panels
- Offset power use

TPSS with Monocrystalline Photovoltaics and CNC Cut Metal Panels