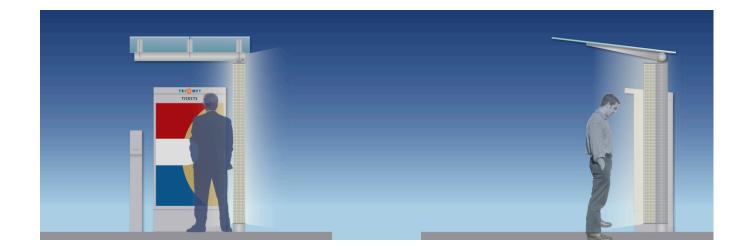

- □ Glass roof shelter with transit tracker
- □ Waste receptacle
- Emergency phone device

#### □ Light poles; with CCTV and signage

- □ Glass roof canopy
- □ Ticket vending machine