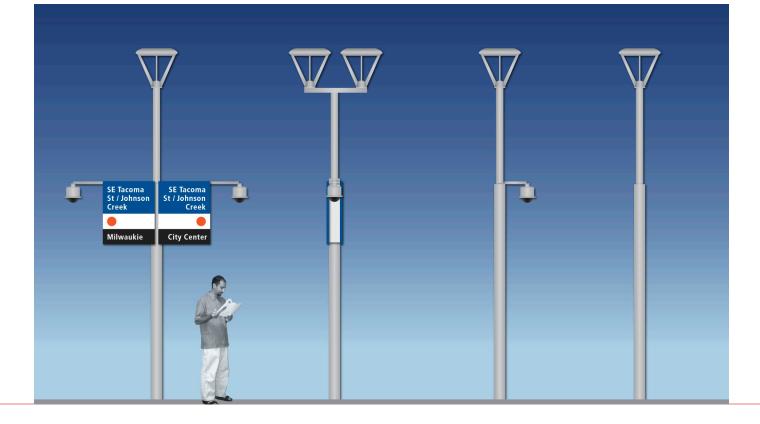

#### □ Light poles; with CCTV and signage

- □ Glass roof canopy
- □ Ticket vending machine