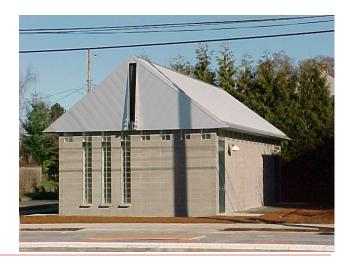

## City of Milwaukie: System's Buildings & Transit Station Amenities

- Monroe Substation
- Lake Road Signal/Communications
  - Basis of Design: Modeled after Interstate MAX
  - o Galvalume Metal Roof
  - o Honed face CMU
  - Painted Doors/frames
  - Metal halide lighting