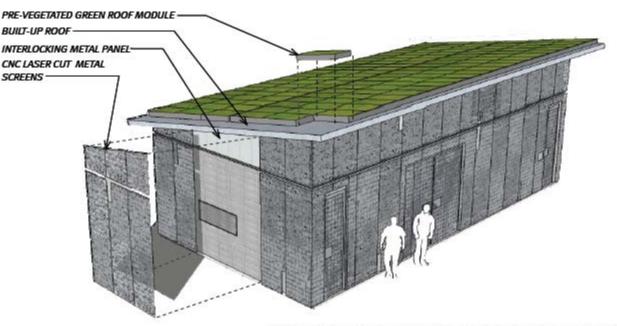

#### Alternative Proposal

- Eco-roof
- Treats rain water
- Greenscreen option

**TPSS WITH MODULAR GREEN ROOF AND CNC CUT METAL PANELS** 

- □ Glass roof shelter
- Windscreen and seating

Note: Milwaukie station art program will provide actual art treatment