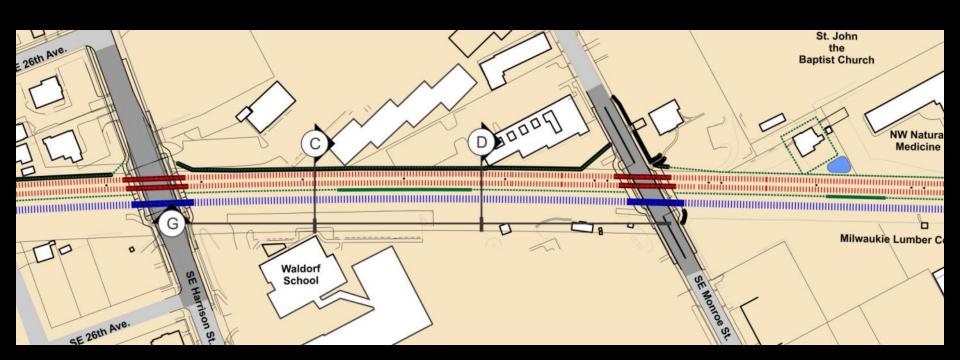

City of Milwaukie Light Rail Corridor

City of Milwaukie Light Rail Corridor

Monroe Street Before and After

Rail Components – Typical Section

**City of Milwaukie Light Rail Corridor** 

STORMWATER TREATMENT AREA