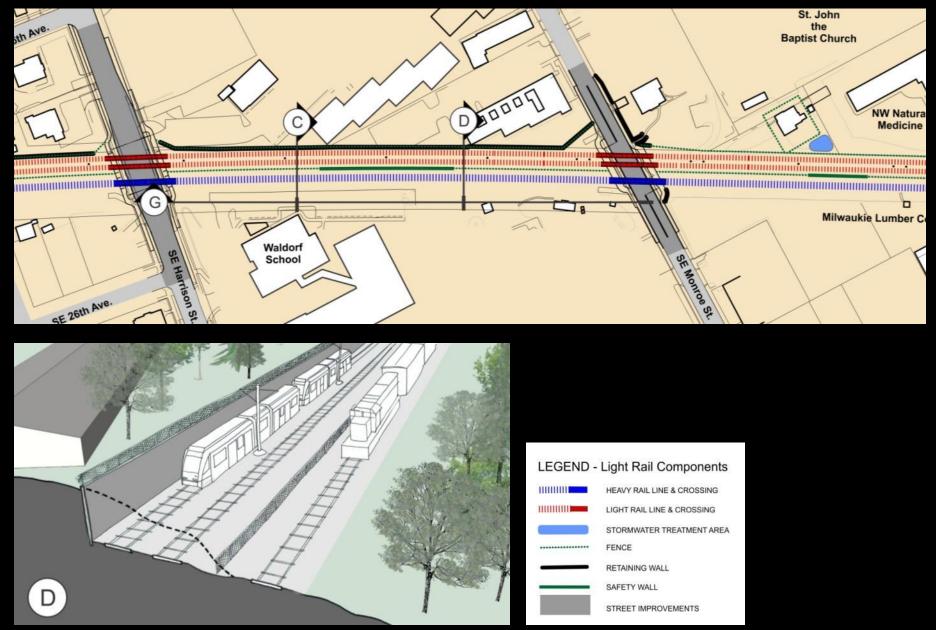

City of Milwaukie Light Rail Corridor

City of Milwaukie Light Rail Corridor

Monroe Street Before and After

Rail Components – Typical Section

**City of Milwaukie Light Rail Corridor** 

STORMWATER TREATMENT AREA

**City of Milwaukie Light Rail Corridor** 

Rail Components

**City of Milwaukie Light Rail Corridor** 

**City of Milwaukie Light Rail Corridor** 

Rail Components

Rail Components

Rail Components

Rail Components

City of Milwaukie Light Rail Corridor

City of Milwaukie Light Rail Corridor

City of Milwaukie Light Rail Corridor

Rail Components

Rail Components

**City of Milwaukie Light Rail Corridor** 

Rail Components

Station Area