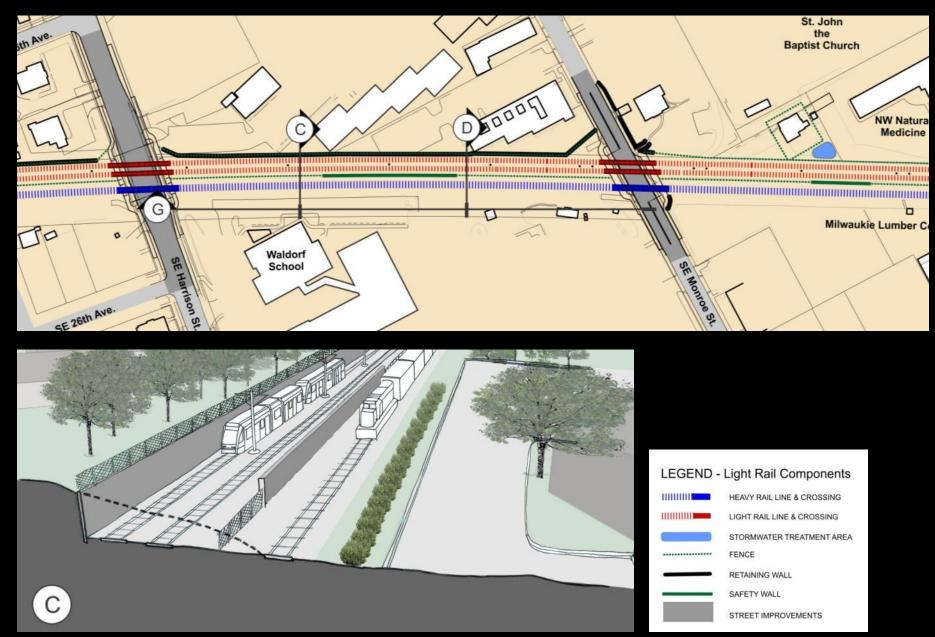

City of Milwaukie Light Rail Corridor

City of Milwaukie Light Rail Corridor

Monroe Street Before and After

Rail Components – Typical Section

**City of Milwaukie Light Rail Corridor** 

STORMWATER TREATMENT AREA

**City of Milwaukie Light Rail Corridor** 

Rail Components

**City of Milwaukie Light Rail Corridor** 

**City of Milwaukie Light Rail Corridor** 

Rail Components

Rail Components

Rail Components

Rail Components

City of Milwaukie Light Rail Corridor

City of Milwaukie Light Rail Corridor

City of Milwaukie Light Rail Corridor

Rail Components

Rail Components

**City of Milwaukie Light Rail Corridor** 

Rail Components

Station Area