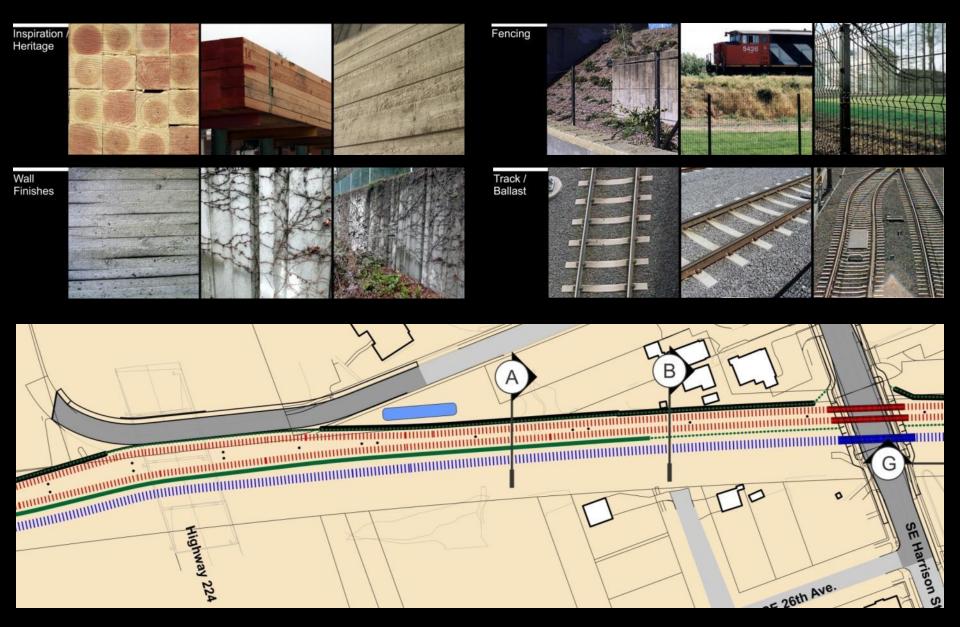

City of Milwaukie Light Rail Corridor

City of Milwaukie Light Rail Corridor

Monroe Street Before and After

Rail Components – Typical Section

**City of Milwaukie Light Rail Corridor** 

STORMWATER TREATMENT AREA

**City of Milwaukie Light Rail Corridor** 

Rail Components

**City of Milwaukie Light Rail Corridor** 

**City of Milwaukie Light Rail Corridor** 

Rail Components

Rail Components

Rail Components

Rail Components

City of Milwaukie Light Rail Corridor

City of Milwaukie Light Rail Corridor

City of Milwaukie Light Rail Corridor

Rail Components

Rail Components

**City of Milwaukie Light Rail Corridor** 

Rail Components

Station Area