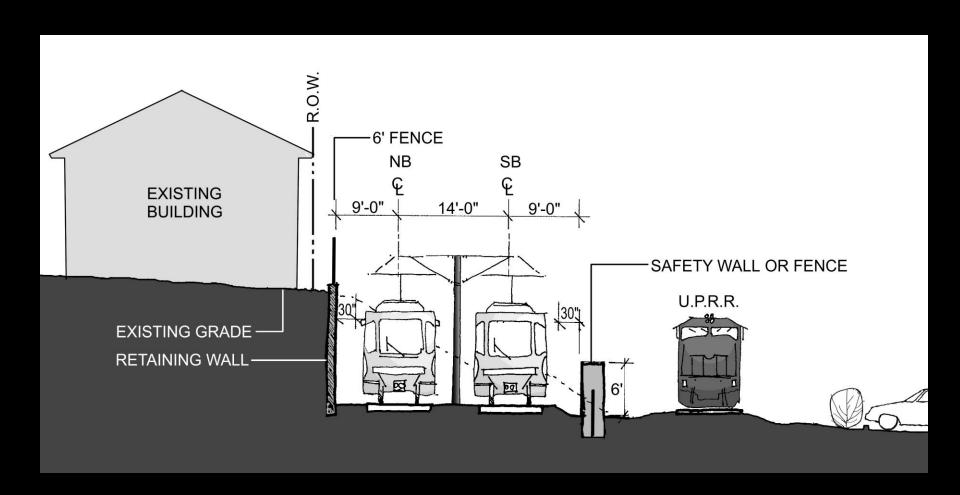

City of Milwaukie Light Rail Corridor

City of Milwaukie Light Rail Corridor

Monroe Street Before and After

Rail Components – Typical Section

**City of Milwaukie Light Rail Corridor** 

STORMWATER TREATMENT AREA

**City of Milwaukie Light Rail Corridor** 

Rail Components

**City of Milwaukie Light Rail Corridor** 

**City of Milwaukie Light Rail Corridor** 

Rail Components

Rail Components

Rail Components

Rail Components