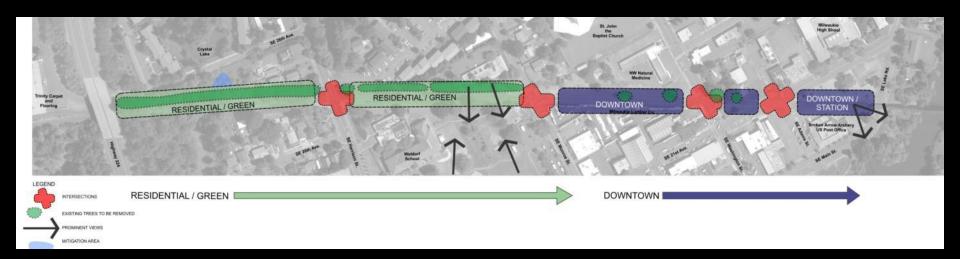

City of Milwaukie Light Rail Corridor

City of Milwaukie Light Rail Corridor

Monroe Street Before and After

Rail Components – Typical Section

**City of Milwaukie Light Rail Corridor** 

STORMWATER TREATMENT AREA