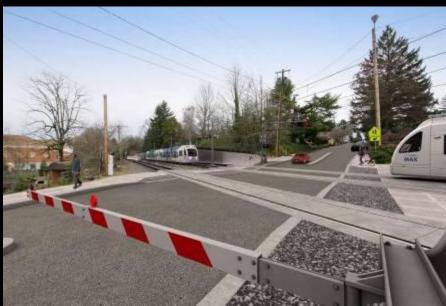

City of Milwaukie Light Rail Corridor

City of Milwaukie Light Rail Corridor

Monroe Street Before and After

Rail Components – Typical Section

**City of Milwaukie Light Rail Corridor** 

STORMWATER TREATMENT AREA