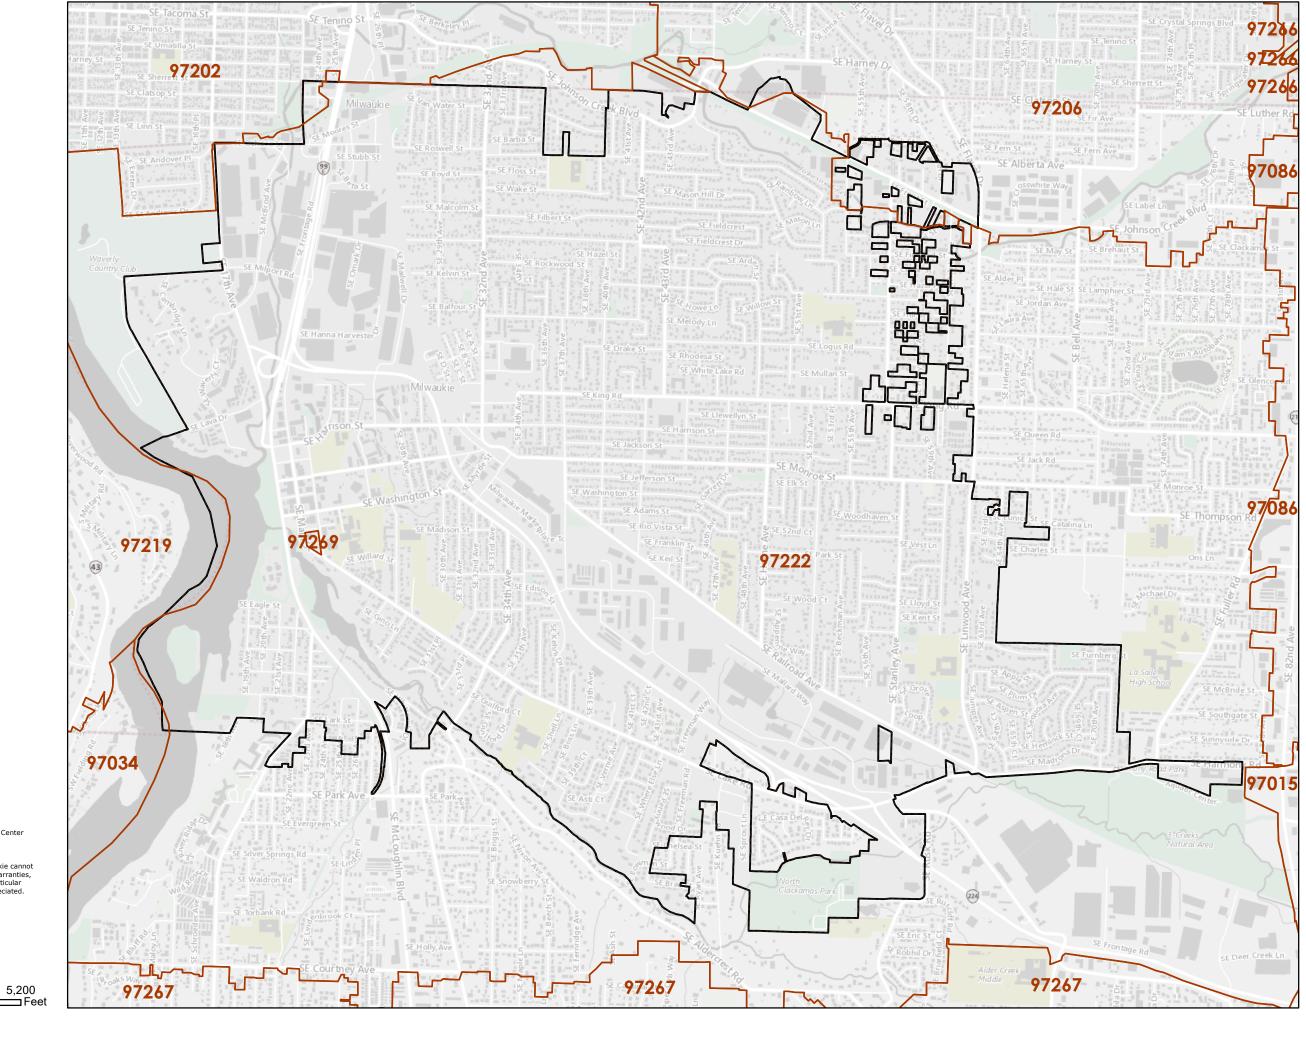

## Milwaukie Zip Codes

Data Sources: City of Milwaukie GIS, Clackamas County GIS, Metro Data Resource Center

Date: Thursday, August 19, 2021

The information depicted on this map is for general reference only. The City of Milwaukie cannot accept any responsibility for errors, omissions or positional accuracy. There are no warranties, expressed or implied, including the warranty of merchantability or fitness for a particular purpose, accompanying this product. However, notification of errors would be appreciated.