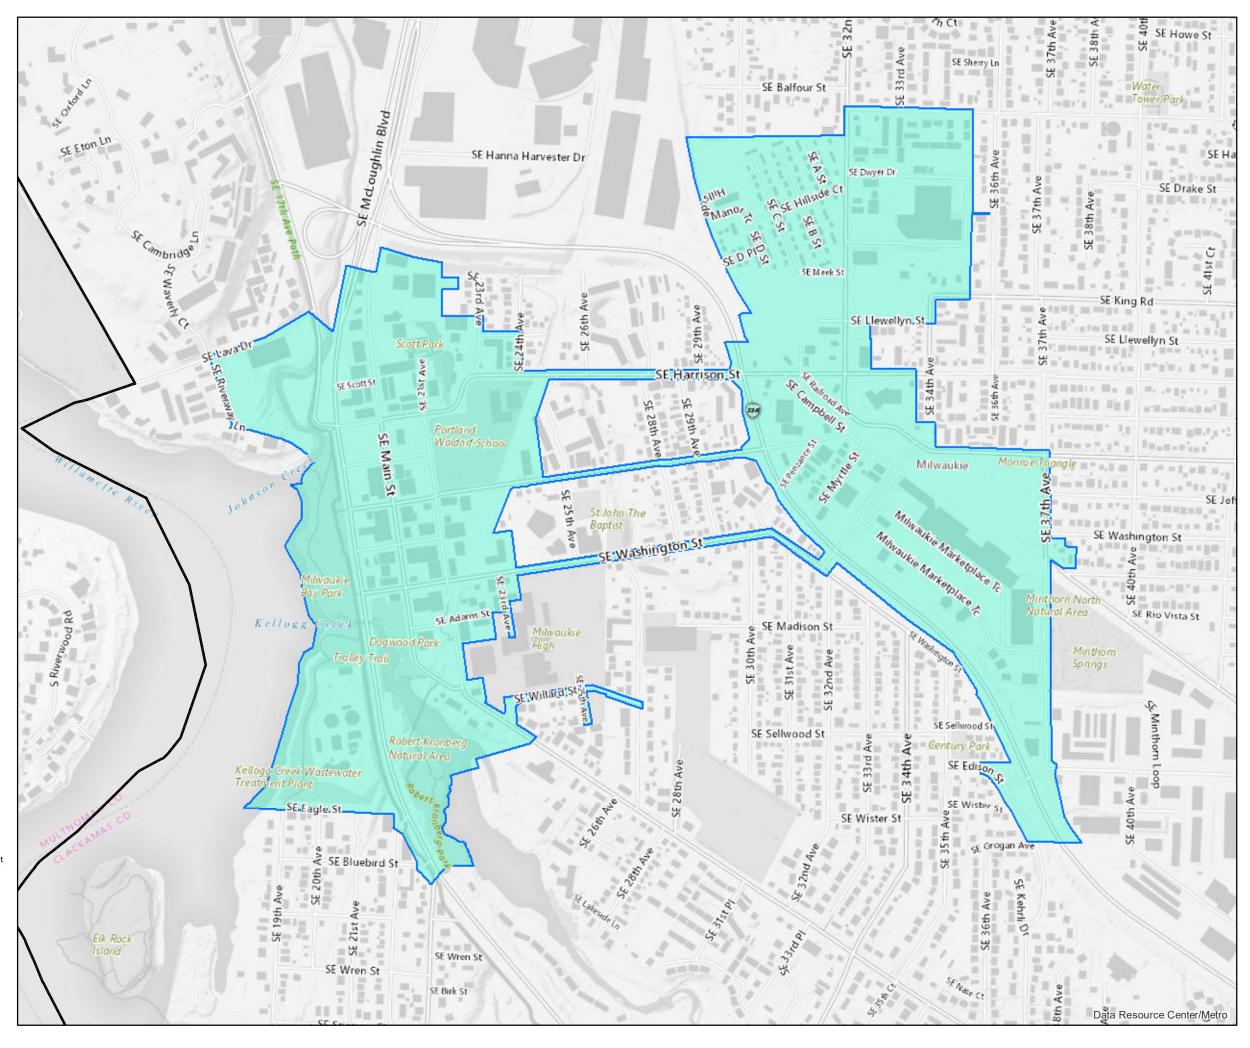

## City of Milwaukie Urban Renewal Area

Milwaukie City Limits

Milwaukie Urban Renewal Area

Data Sources: City of Milwaukie GIS, Clackamas County GIS, Metro Data Resource Center

Date: Tuesday, September 1, 2020