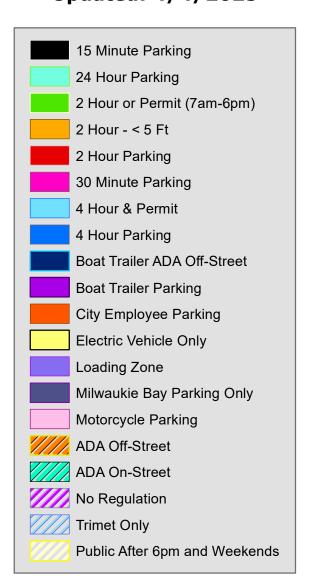

## **Downtown Milwaukie Parking Updated: 4/4/2025**

Enforced: Mon-Sat 9AM-5PM

The information depicted on this map is for general reference only. The City of Milwaukie cannot accept any responsibility for errors, omissions or positional accuracy. There are no warranties, expressed or implied, including the warranty of merchantability or fitness for a particular purpose, accompanying this product. However, notification of errors would be appreciated.