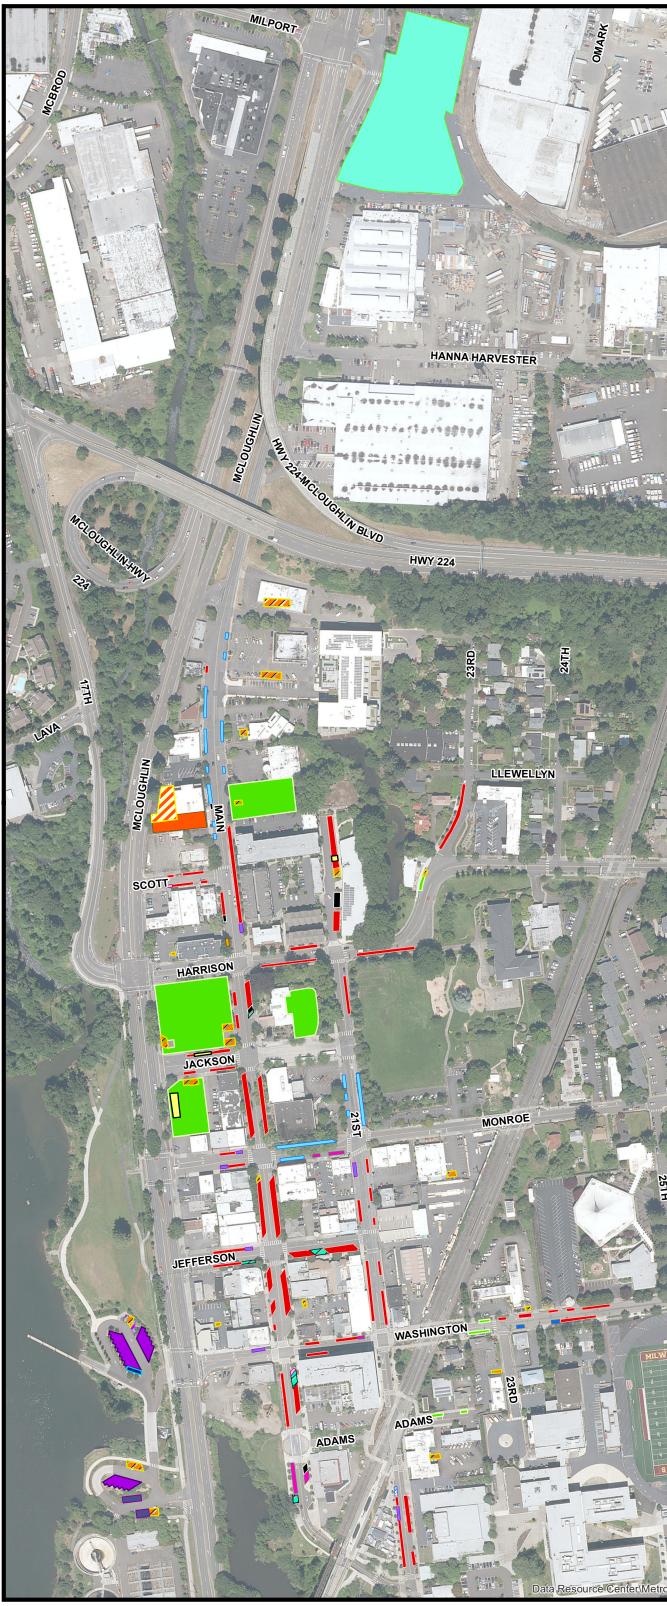

## **Downtown Milwaukie Parking Updated: 4/4/2025**

Enforced: Mon-Sat 9AM-5PM

The information depicted on this map is for general reference only. The City of Milwaukie cannot accept any responsibility for errors, omissions or positional accuracy. There are no warranties, expressed or implied, including the warranty of merchantability or fitness for a particular purpose, accompanying this product. However, notification of errors would be appreciated.

**JEFFERSON** WASHINGTON ADAMS Data Sources: City of Milwaukie GIS, Clackamas County GIS, Metro Data Resource Center **ADAMS** Date: Friday, April 4, 2025 GIS Coordinator City of Milwaukie 6101 SE Johnson Creek Blvd. Milwaukie, OR 97206 (503) 786-7687 335 670 **⊐** Feet