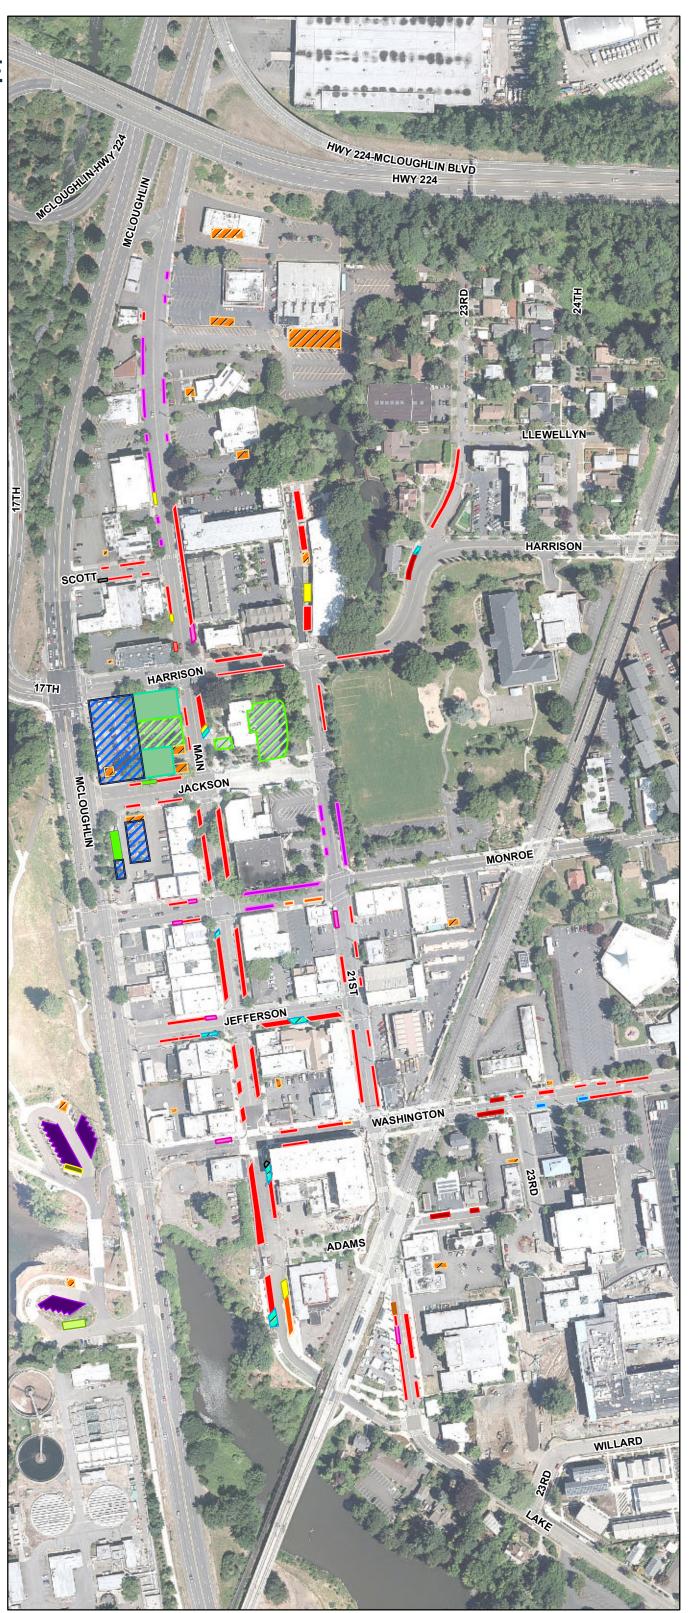

## **Downtown Milwaukie Parking Regulation Update: 9/03/2020**

15 Minute Parking

2 Hour - < 5 ft

2 Hour Parking

2 Hour/Permit

Loading Zone

30 Minute Parking

4 Hour Parking

4-Hr Off Street Parking

4 Hour/Permit

ADA Off-street

ADA On-street

City Employee Pkg

City Pkg Permit Req

Elctrc Vehicle Only

Motorcycle Parking

**Boat Trailer Parking** 

Boat Trailer ADA Off-street

Milwaukie Bay Parking Only

**Trimet Only** 

Enforced: Mon-Sat 8AM-5PM

Data Sources: City of Milwaukie GIS, Clackamas County GIS, Metro Data Resource Center

The information depicted on this map is for general reference only. The City of Milwaukie cannot accept any responsibility for errors, omissions or positional accuracy. There are no warranties, expressed or implied, including the warranty of merchantability or fitness for a particular purpose, accompanying this product. However, notification of errors would be appreciated.

Date: Thursday, September 3, 2020 GIS Coordinator City of Milwaukie 6101 SE Johnson Creek Blvd. Milwaukie, OR 97206 (503) 786-7687 250 500 ⊐Feet