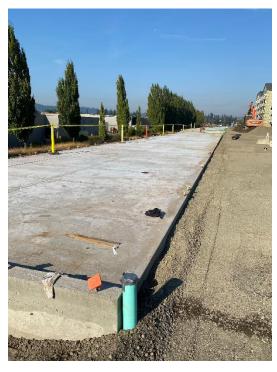

### **PHOTOS**

10/14/22 Parcel 2 Garage 2 set slab-on-grade concrete (poured last week), viewing northwest.

10/14/22 Parcel 2 Garage 2 vapor barrier installation, viewing south.