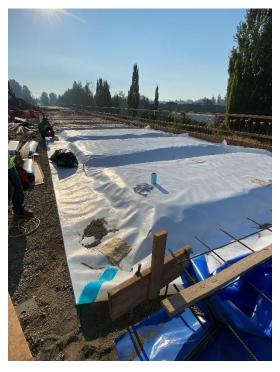

### **PHOTOS**

10/14/22 Parcel 2 Garage 2 set slab-on-grade concrete (poured last week), viewing northwest.

10/14/22 Parcel 2 Garage 2 vapor barrier installation, viewing south.