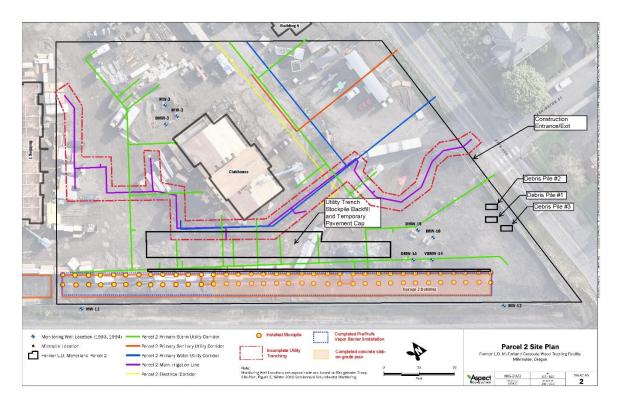

#### **PLAN VIEW PROGRESS**

Parcel 2 construction work focused on trench stockpile soil burial and Garage 2 vapor barrier installation and slab pour preparation.