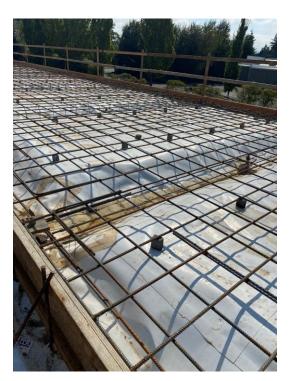

### **PHOTOS**

9/30/22 Parcel 2 Garage 2 build pad preparation, viewing northwest.

9/30/22 Parcel 2 Garage 2 build pad preparation. Rebar installed over PrePrufe vapor barrier, viewing south.