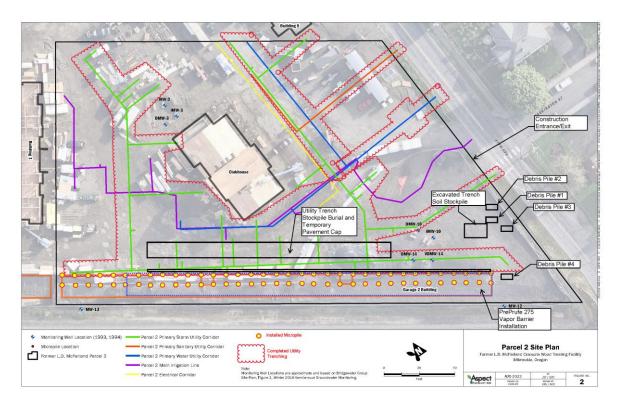

#### **PLAN VIEW PROGRESS**

Parcel 2 construction work focused on Garage 2 building pad preparation and utility trenching.