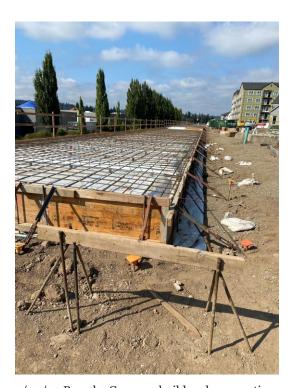

### **PHOTOS**

9/30/22 Parcel 2 Garage 2 build pad preparation, viewing northwest.

9/30/22 Parcel 2 Garage 2 build pad preparation. Rebar installed over PrePrufe vapor barrier, viewing south.