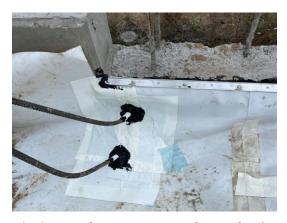

### **PHOTOS**

9/22/22 Parcel 2 Garage 2 PrePrufe vapor barrier membrane rebar penetration tie-in.

9/21/22 Parcel 2 4-inch temporary, clean backfill pavement cap over utility trench stockpile soil buried between Garage 2 footprint (left) and Clubhouse (right), viewing west.