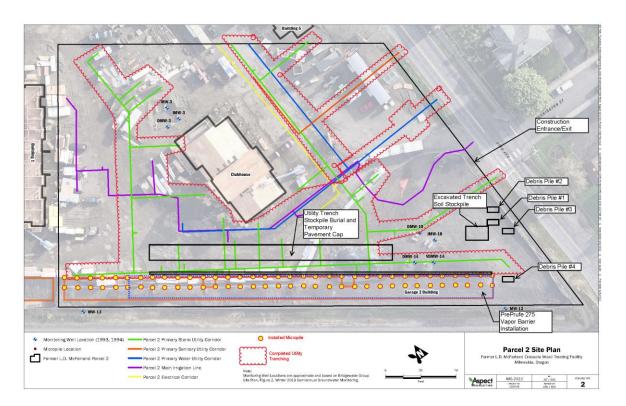

#### **PLAN VIEW PROGRESS**

Parcel 2 construction work focused on Garage 2 vapor barrier installation, utility trenching, and utility trench stockpile soil burial and temporary pavement capping between Garage 2 and the Clubhouse.