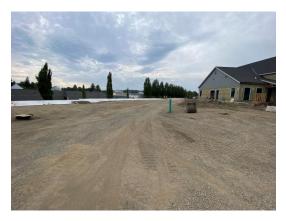

### **PHOTOS**

9/22/22 Parcel 2 Garage 2 PrePrufe vapor barrier membrane rebar penetration tie-in.

9/21/22 Parcel 2 4-inch temporary, clean backfill pavement cap over utility trench stockpile soil buried between Garage 2 footprint (left) and Clubhouse (right), viewing west.