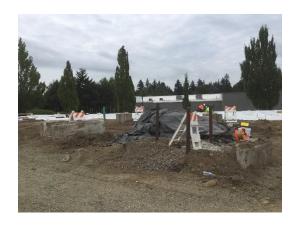

## **PHOTOS**

9/15/22 Adjusted Parcel 2 wells DMW-10, IMW-10, VDMW-14, and DMW-14 protected by ecology blocks and barricades.

9/15/22 Parcel 2 Garage 2 PrePrufe vapor barrier membrane installation progress.