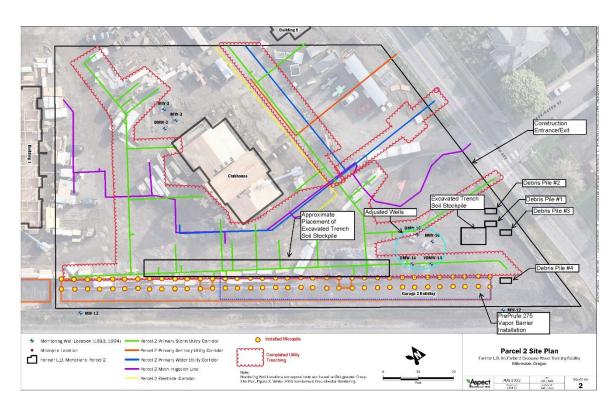

### **PLAN VIEW PROGRESS**

Parcel 2 construction work focused on monitoring well adjustments, Garage 2 grade preparation, Garage 2 vapor barrier installation, utility trenching, and utility trench stockpile soil burial.