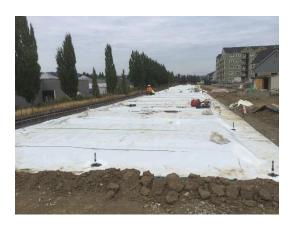

## **PHOTOS**

9/15/22 Adjusted Parcel 2 wells DMW-10, IMW-10, VDMW-14, and DMW-14 protected by ecology blocks and barricades.

9/15/22 Parcel 2 Garage 2 PrePrufe vapor barrier membrane installation progress.