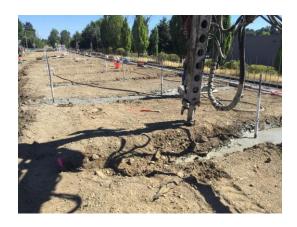

### **PHOTOS**

8/23/22 Installation of Garage 2 micropiles on Parcel 2, looking southeast.

8/24/22 Backfill beneath Garage 2 area, looking west from Parcel 2 towards Parcel 1. Parcel 1/2 divide in center of photo.