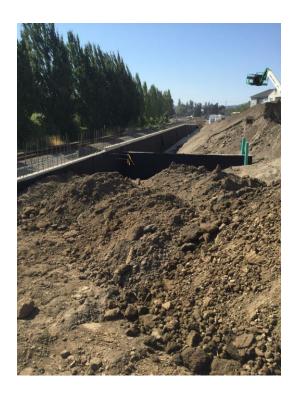

### **PHOTOS**

8/23/22 Installation of Garage 2 micropiles on Parcel 2, looking southeast.

8/24/22 Backfill beneath Garage 2 area, looking west from Parcel 2 towards Parcel 1. Parcel 1/2 divide in center of photo.