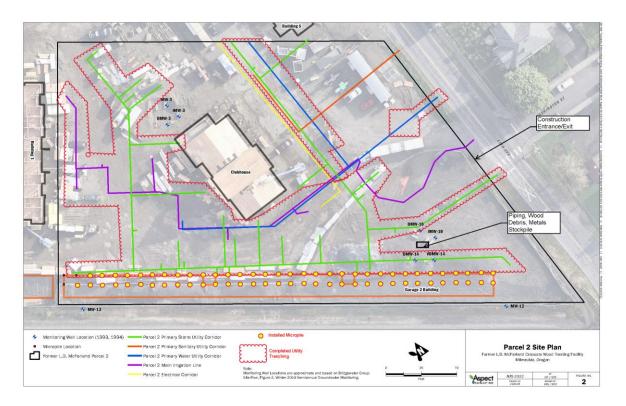

#### **PLAN VIEW PROGRESS**

Parcel 2 construction work focused on Garage 2 micropile installation, utility trenching, and Garage 2 backfill.