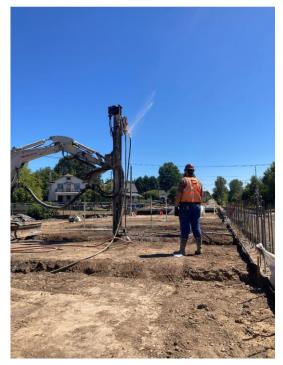

#### **PHOTOS**

8/16/22 Installation of Garage 2 micropiles on Parcel 2, looking east.

8/17/22 Micropiles in Garage 2 area, looking west. Clubhouse on right and Building 1 beyond.