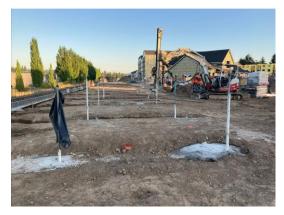

#### **PHOTOS**

8/16/22 Installation of Garage 2 micropiles on Parcel 2, looking east.

8/17/22 Micropiles in Garage 2 area, looking west. Clubhouse on right and Building 1 beyond.