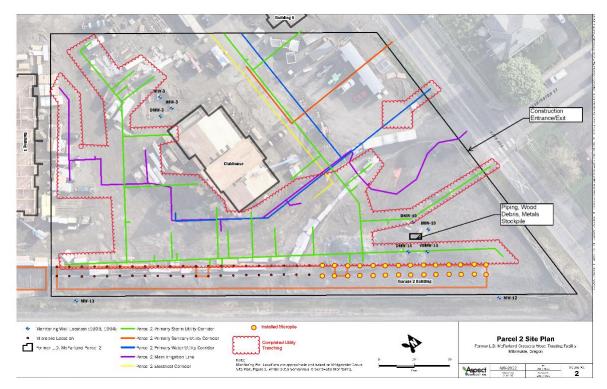

## **PLAN VIEW PROGRESS**

Parcel 2 construction work focused on Garage 2 micropile installation, utility trenching, and Garage 2 backfill.