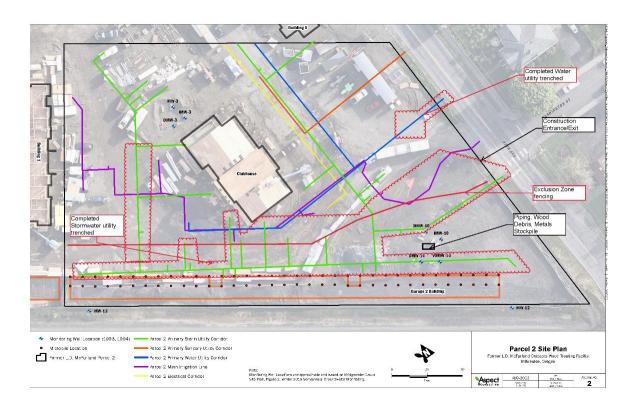

## **PLAN VIEW PROGRESS**

Parcel 2 construction work focused on utility trenching and Garage 2 backfill.