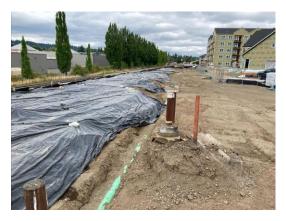

## **PHOTOS**

8/10/22 Backfilling Garage 2 footprint in Parcel 2, looking south.

8/10/22 Garage 2 area on left, looking west, and protected monitoring wells next to storm utility line (Parcel 2). Clubhouse on right and Building 1 beyond.