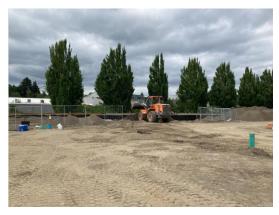

## **PHOTOS**

8/10/22 Backfilling Garage 2 footprint in Parcel 2, looking south.

8/10/22 Garage 2 area on left, looking west, and protected monitoring wells next to storm utility line (Parcel 2). Clubhouse on right and Building 1 beyond.