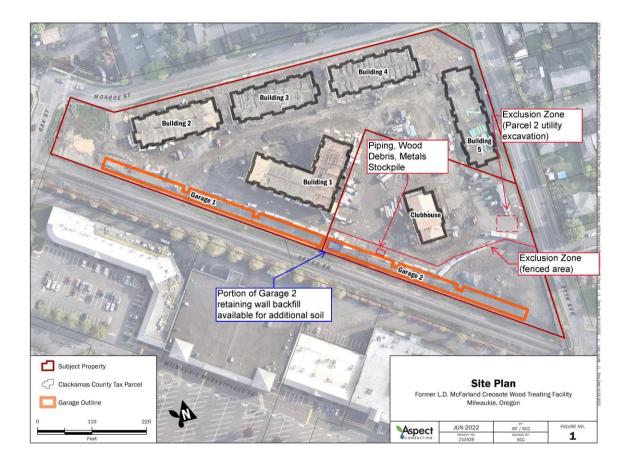

## **PLAN VIEW PROGRESS**

Construction work focused on Buildings 1 to 5 and Garage 1 Area on Parcel 1, and on the Clubhouse and Garage 2 Area on Parcel 2.