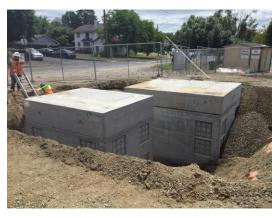

## PHOTOS

7/22/22 Excavation progress for water utilities, looking south (Parcel 2).

7/22/22 Garage 2 footprint with active GPR investigation for future micropiles installation, looking west (Parcel 2).