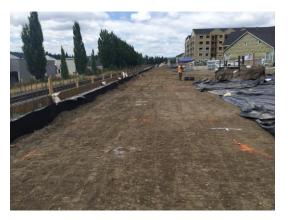

## PHOTOS

7/22/22 Excavation progress for water utilities, looking south (Parcel 2).

7/22/22 Garage 2 footprint with active GPR investigation for future micropiles installation, looking west (Parcel 2).