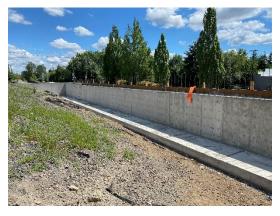

### **PHOTOS**

7/7/22 Garage 2 retaining wall, looking west (Parcel 2).

7/7/22 Garage 2 retaining wall with covered stockpiles and Building 1 in the distance, looking east (Parcel 2).