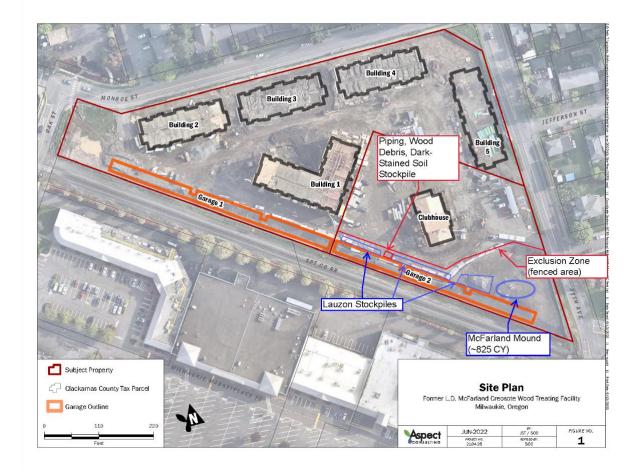

#### **PLAN VIEW PROGRESS**

Construction work focused on Buildings 1 to 4 and Garage 1 Area on Parcel 1, and on the Clubhouse and Garage 2 Area on Parcel 2.