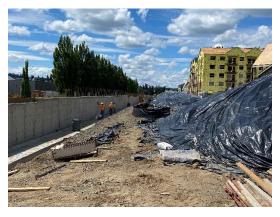

### **PHOTOS**

7/7/22 Garage 2 retaining wall, looking west (Parcel 2).

7/7/22 Garage 2 retaining wall with covered stockpiles and Building 1 in the distance, looking east (Parcel 2).