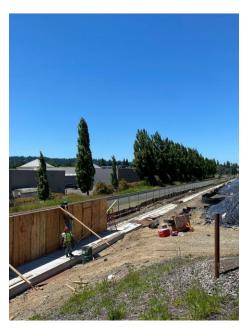

#### **PHOTOS**

6/20/22 Garage 2 retaining wall foundation forms, from east end of Garage 2, looking west (Parcel 2).

6/23/22 Parcel 2 view from McFarland Mound, looking southwest toward Garage 2 retaining wall forms.