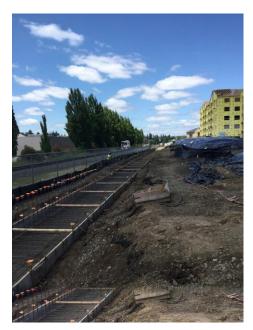

#### **PHOTOS**

6/20/22 Garage 2 retaining wall foundation forms, from east end of Garage 2, looking west (Parcel 2).

6/23/22 Parcel 2 view from McFarland Mound, looking southwest toward Garage 2 retaining wall forms.