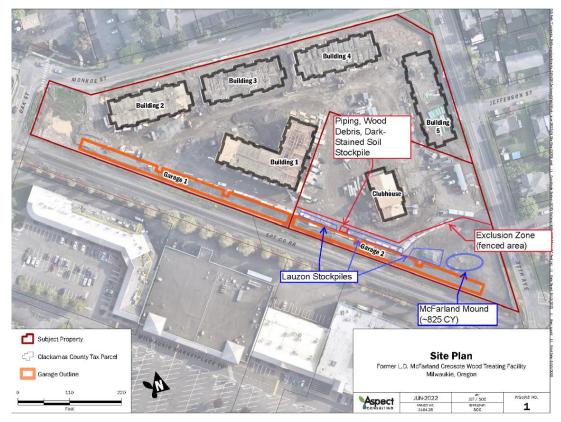

## **PLAN VIEW PROGRESS**

Construction work focused on Buildings 1 to 4 and Garage 1 Area on Parcel 1, and on the Clubhouse and Garage 2 Area on Parcel 2.