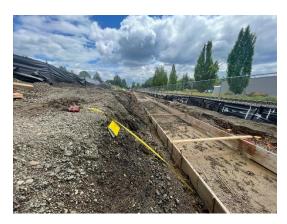

### **PHOTOS**

6/14/22 Garage 2 retaining wall foundation forms, from west end of Garage 2, looking east (Parcel 2).

6/14/22 Parcel 2 view from McFarland Mound, looking west toward stockpiles. Garage 2 retaining wall foundation excavation to left. Clubhouse to right, with Building 1 in background.