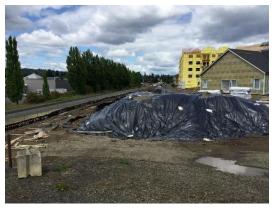

### **PHOTOS**

6/14/22 Garage 2 retaining wall foundation forms, from west end of Garage 2, looking east (Parcel 2).

6/14/22 Parcel 2 view from McFarland Mound, looking west toward stockpiles. Garage 2 retaining wall foundation excavation to left. Clubhouse to right, with Building 1 in background.