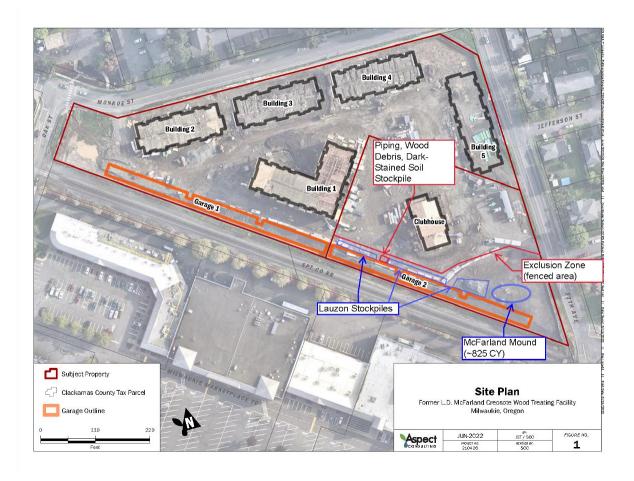

### **PLAN VIEW PROGRESS**

Construction work focused on Buildings 1 to 5 and Garage 1 Area on Parcel 1, and on the Clubhouse and Garage 2 Area on Parcel 2.