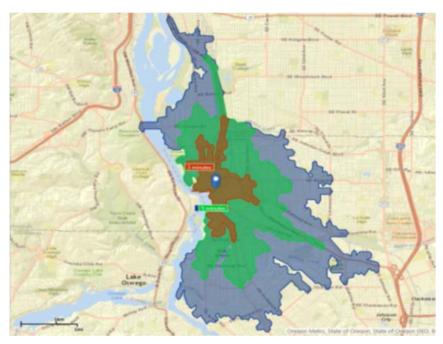

## customer profile

- trade area of over 44,000 people
- employee market of over 21,000 people within a five-minute drive
- median household income of over \$52,000