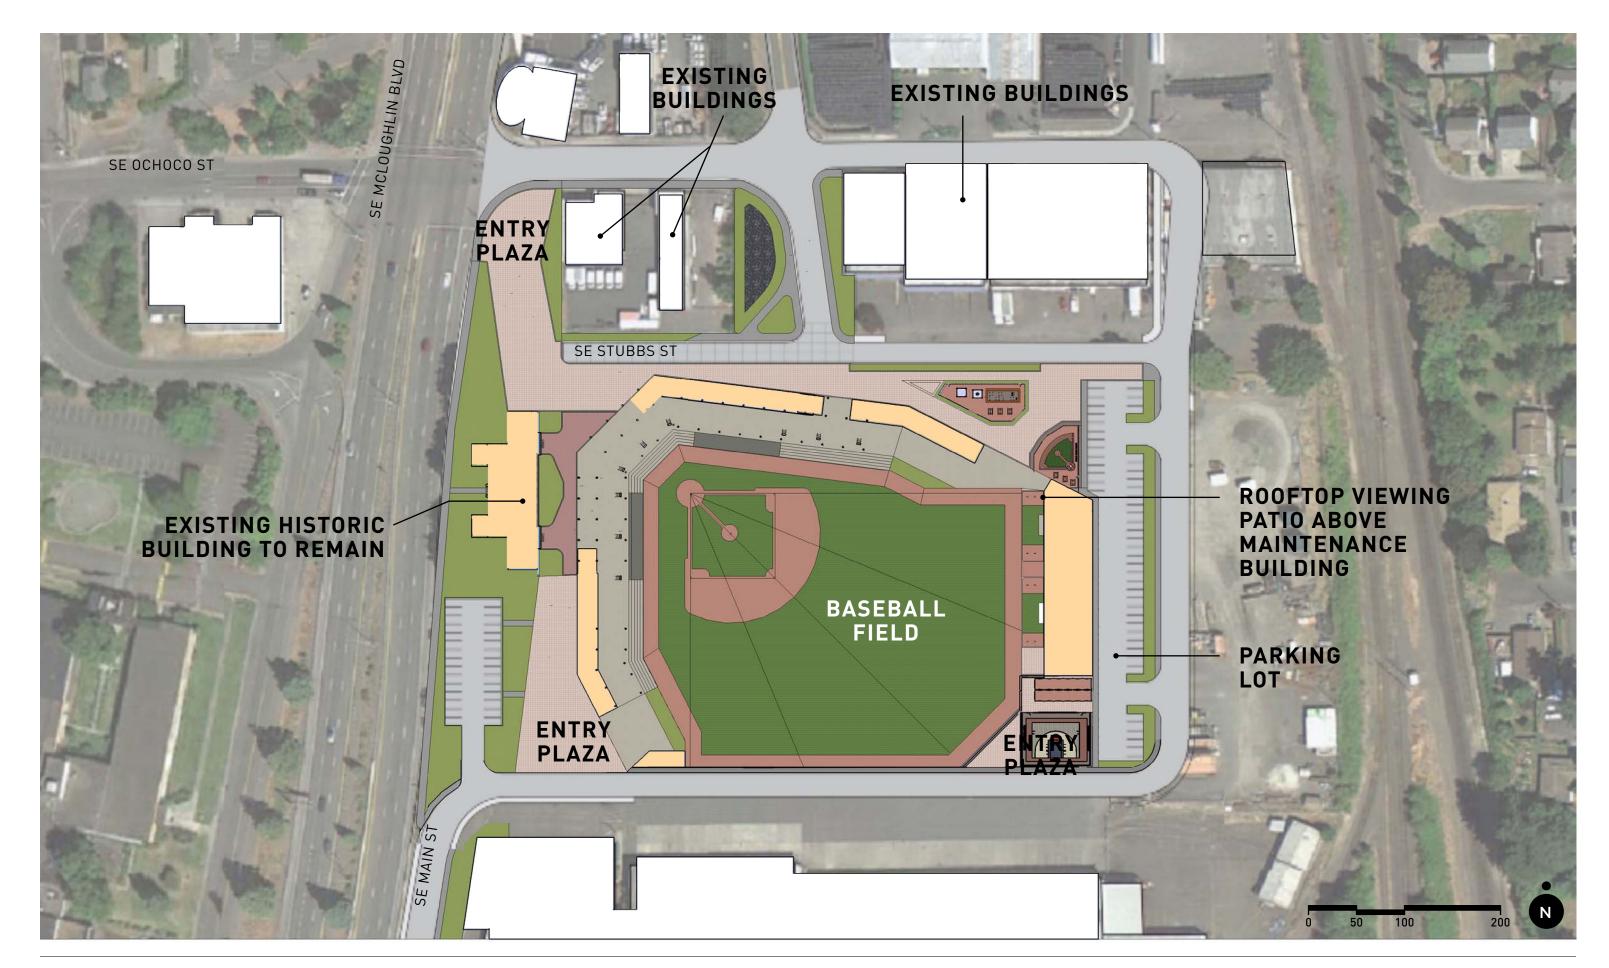

# MILWAUKIE BALLPARK TASK FORCE MEETING 2

02 | 23 | 2012



# OPTION 2 | SOUTHEAST ORIENTATION





### OPTION 2: VIEW FROM SE MCLOUGHLIN & OCHOCO

- EXISTING BUILDINGS IN FOREGROUND OF VIEW TO BALLPARK
- VIEW OF HOME PLATE ENTRY
- HOME PLATE FACADE PROMINENT IN VIEW



### OPTION 2: VIEW FROM SE MCLOUGHLIN SOUTH OF BETA STREET

- EXISTING BUILDINGS IN FOREGROUND OF VIEW TO BALLPARK
- VIEW OF SEATING BOWL AND GLIMPSE OF FIELD
- BALLPARK SEATING AND CLUBHOUSE BUILDING PROMINENT IN VIEW



#### OPTION 2: VIEW NORTH ACCESS FROM MAIN STREET

- WALK TERMINATES IN BUILDING FACADE
- BUILDING ORIENTATION ALLOWS FOR LARGER PLAZA SPACE



#### OPTION 2: VIEW FROM NORTH OF PLAZA BETWEEN BALLPARK AND ODOT BUILDING

- HIGHER GRAND STAND AREA ADJACENT TO ODOT BUILDING
- PLAZA CONSISTENT ADJACENT TO ODOT BUILDING



## OPTION 3 | SOUTHEAST ORIENTATION



### OPTION 3: VIEW FROM SE MCLOUGHLIN & OCHO