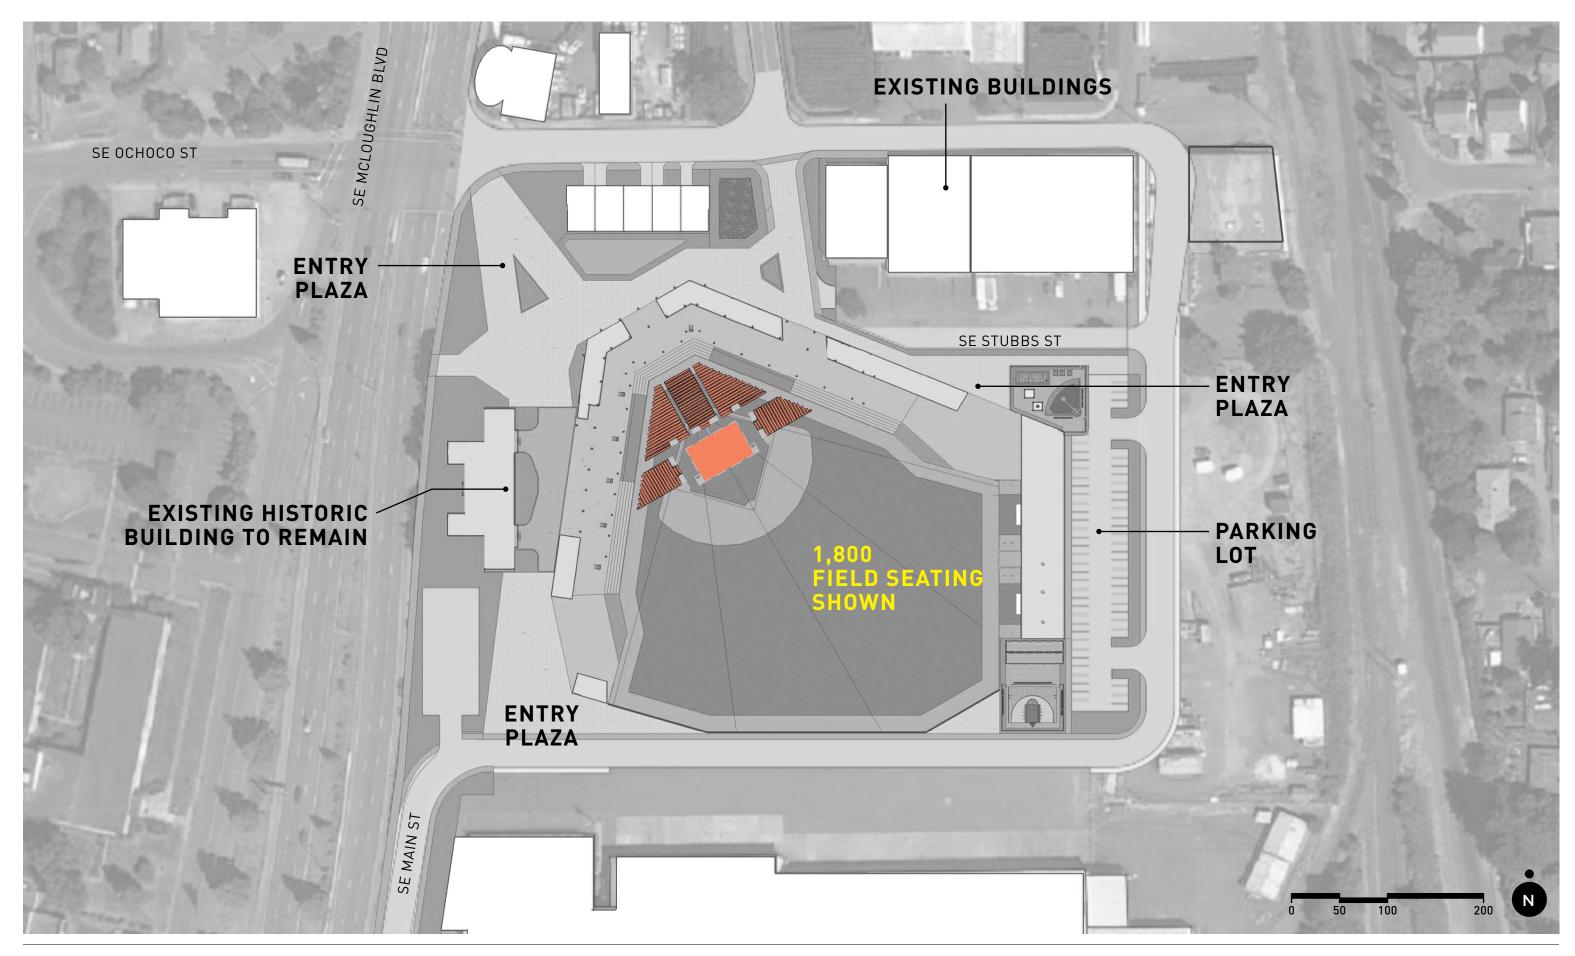

#### MILWAUKIE BALLPARK FEASIBILITY STUDY

### BALLPARK USES

### **BALLPARK CONCOURSE**

- CORPORATE/PRIVATE PICNICS/PARTIES
- SEASONAL EVENTS
- OKTOBERFEST
- FOOD FESTIVALS
- ART FAIRS

#### **BALLPARK PLAYING FIELD**

- HIGH SCHOOL & COLLEGIATE BASEBALL
- SOCCER MATCHES
- FOOTBALL GAMES
- SPORTS TOURNAMENTS
- CORPORATE CHALLENGES
- SEASONAL EVENTS
- OKTOBERFEST
- CAR SHOWS
- WINTER WONDERLAND
- MOVIE NIGHTS
- LIVE CONCERTS/STAGE SHOWS
- GRADUATION CEREMONIES
- PAINTBALL OUTTINGS
- YOUTH SPORTS PRACTICE