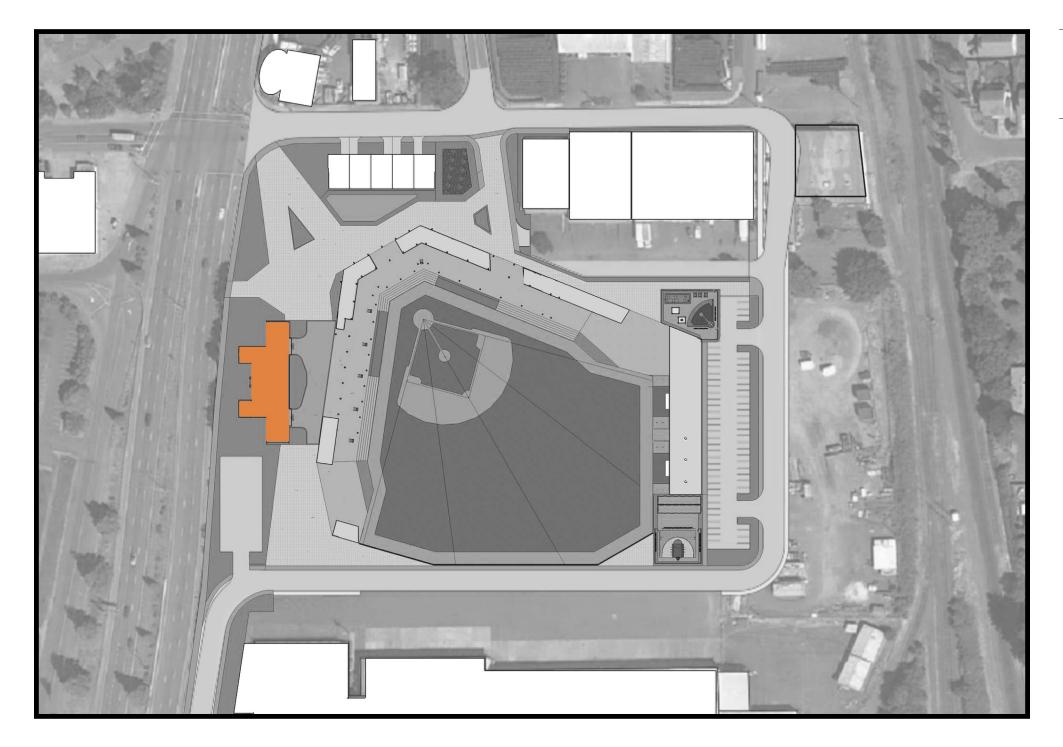

### EXISTING ODOT WPA BUILDING

- CORPORATE/PRIVATE PICNICS/PARTIES
- SEASONAL EVENTS
- HOLIDAY PARTY RENTALS
- CASINO NIGHTS
- COMMUNITY MEETINGS