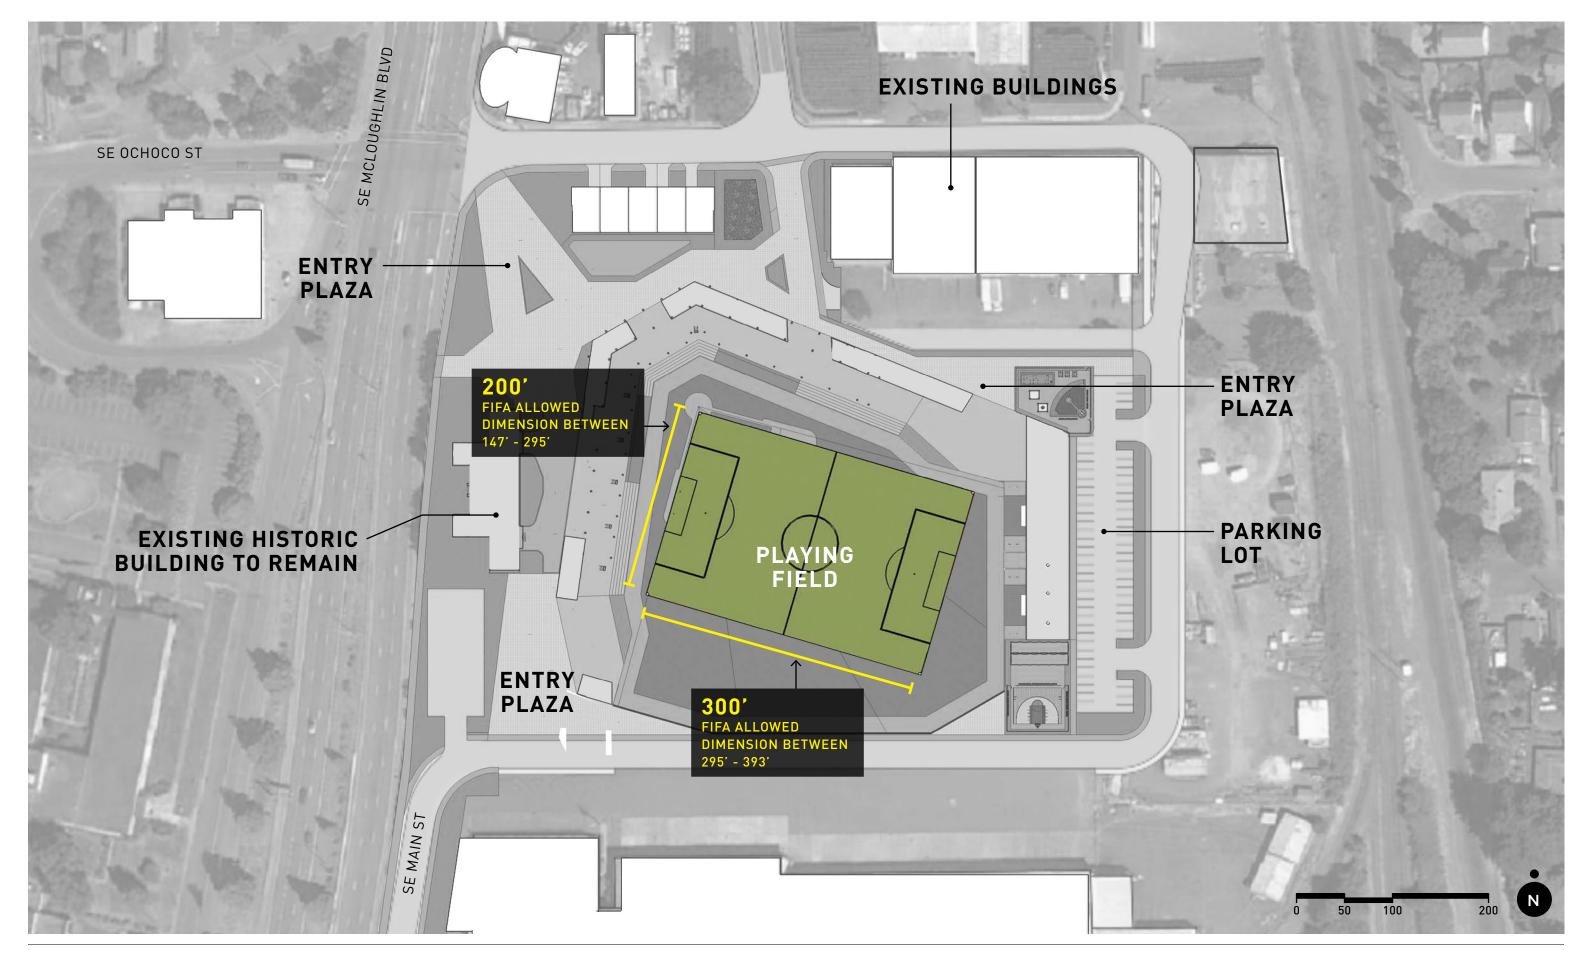

# OPTION 2 | SOUTHEAST ORIENTATION

### OPTION 2: VIEW FROM SE MCLOUGHLIN & OCHOCO

- EXISTING BUILDINGS IN FOREGROUND OF VIEW TO BALLPARK
- VIEW OF HOME PLATE ENTRY
- HOME PLATE FACADE PROMINENT IN VIEW

### OPTION 2: VIEW FROM SE MCLOUGHLIN SOUTH OF BETA STREET

- EXISTING BUILDINGS IN FOREGROUND OF VIEW TO BALLPARK
- VIEW OF SEATING BOWL AND GLIMPSE OF FIELD
- BALLPARK SEATING AND CLUBHOUSE BUILDING PROMINENT IN VIEW

#### OPTION 2: VIEW NORTH ACCESS FROM MAIN STREET

- WALK TERMINATES IN BUILDING FACADE
- BUILDING ORIENTATION ALLOWS FOR LARGER PLAZA SPACE

#### OPTION 2: VIEW FROM NORTH OF PLAZA BETWEEN BALLPARK AND ODOT BUILDING

- HIGHER GRAND STAND AREA ADJACENT TO ODOT BUILDING
- PLAZA CONSISTENT ADJACENT TO ODOT BUILDING