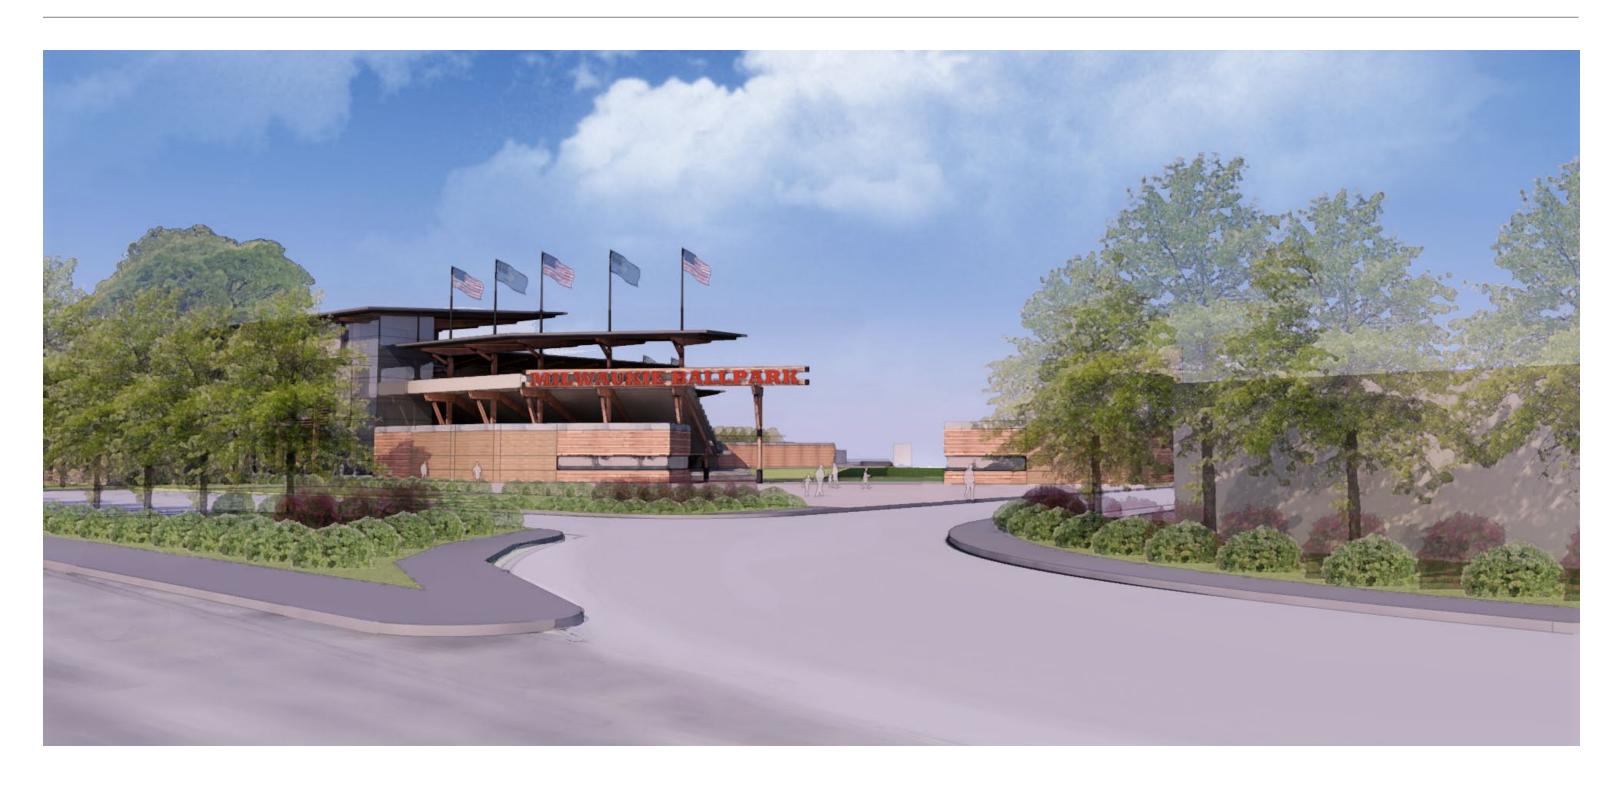

### OPTION 2: VIEW FROM SE MCLOUGHLIN & OCHOCO

- EXISTING BUILDINGS IN FOREGROUND OF VIEW TO BALLPARK
- VIEW OF HOME PLATE ENTRY
- HOME PLATE FACADE PROMINENT IN VIEW