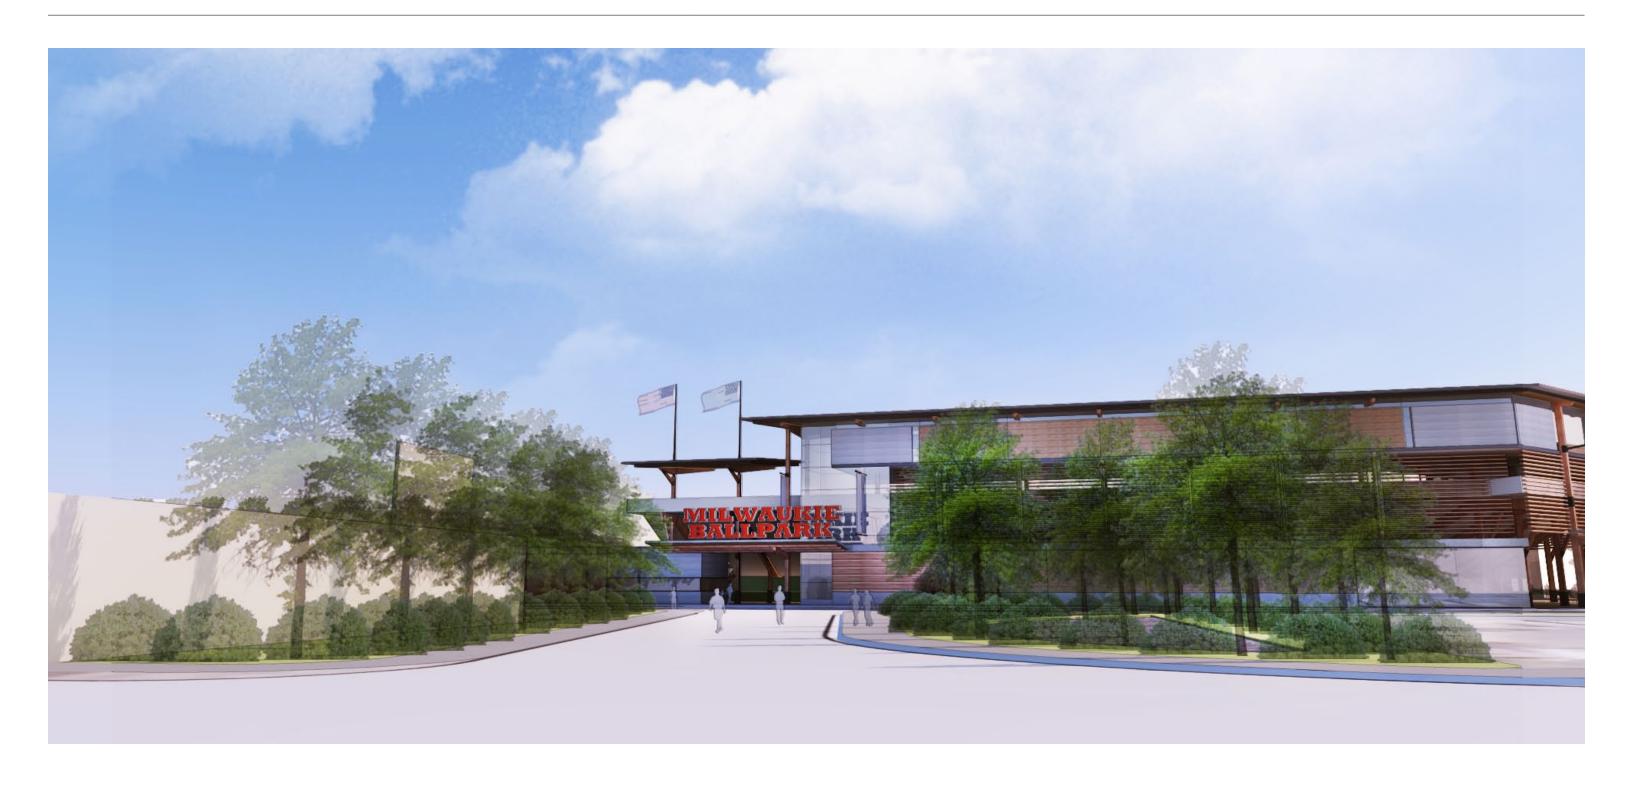

#### OPTION 2: VIEW NORTH ACCESS FROM MAIN STREET

- WALK TERMINATES IN BUILDING FACADE
- BUILDING ORIENTATION ALLOWS FOR LARGER PLAZA SPACE

#### OPTION 2: VIEW FROM NORTH OF PLAZA BETWEEN BALLPARK AND ODOT BUILDING

- HIGHER GRAND STAND AREA ADJACENT TO ODOT BUILDING
- PLAZA CONSISTENT ADJACENT TO ODOT BUILDING