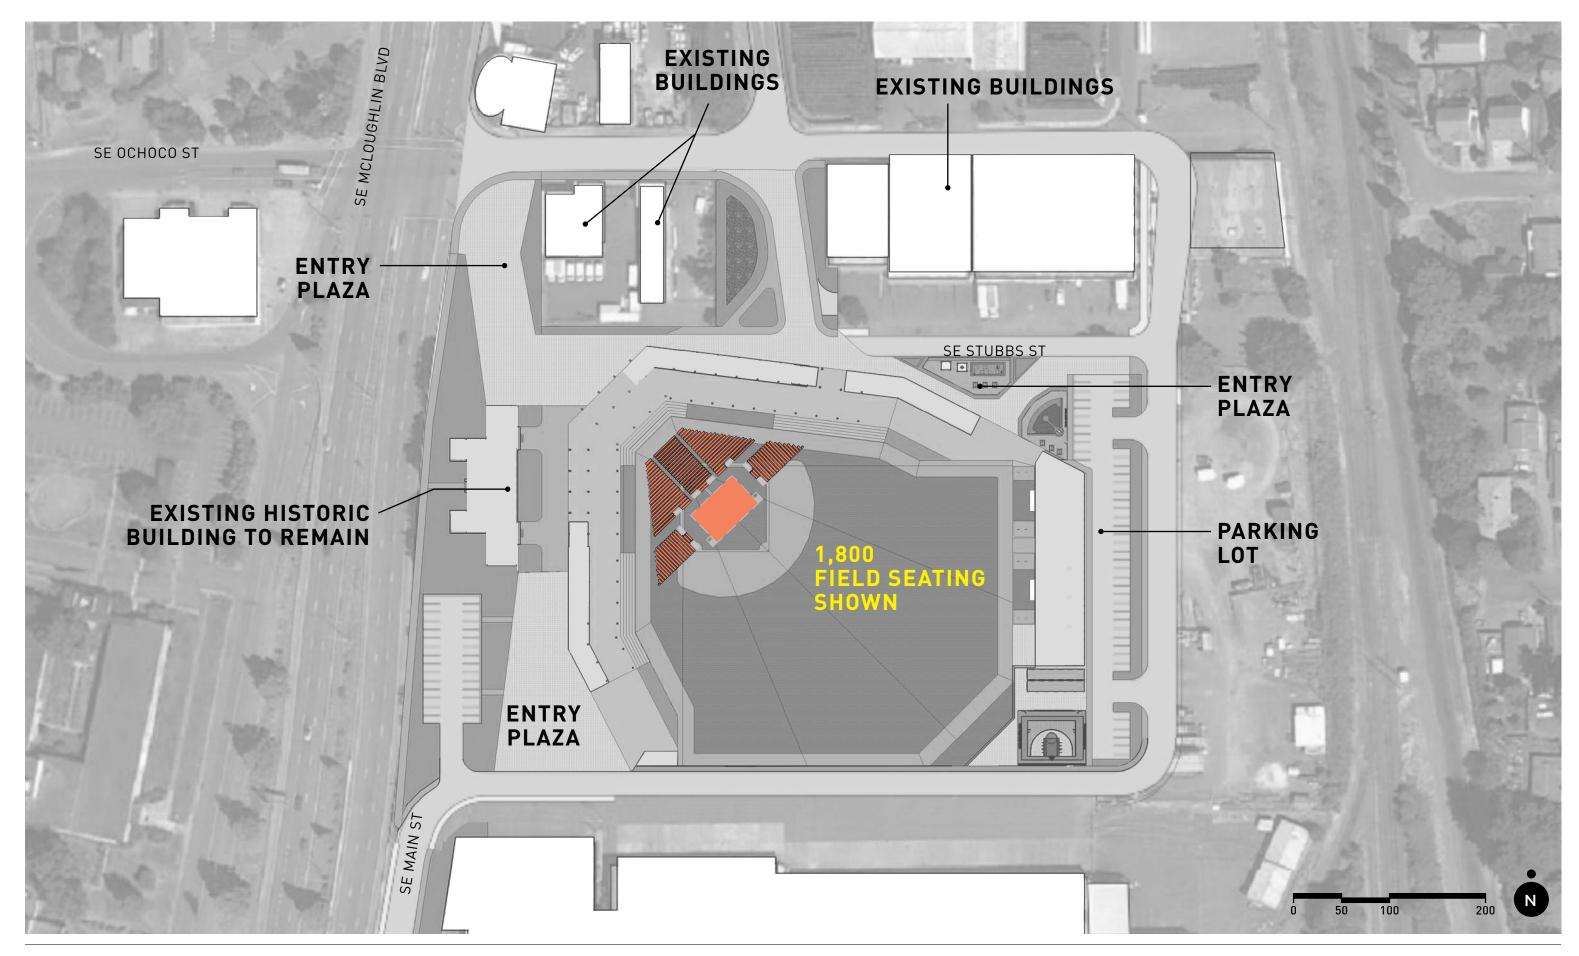

#### MILWAUKIE BALLPARK FEASIBILITY STUDY

### BALLPARK USES

#### **BALLPARK PLAYING FIELD**

- HIGH SCHOOL & COLLEGIATE BASEBALL
- SOCCER MATCHES
- FOOTBALL GAMES
- SPORTS TOURNAMENTS
- CORPORATE CHALLENGES
- SEASONAL EVENTS
- OKTOBERFEST
- CAR SHOWS
- WINTER WONDERLAND
- MOVIE NIGHTS
- LIVE CONCERTS/STAGE SHOWS
- GRADUATION CEREMONIES
- PAINTBALL OUTTINGS
- YOUTH SPORTS PRACTICE