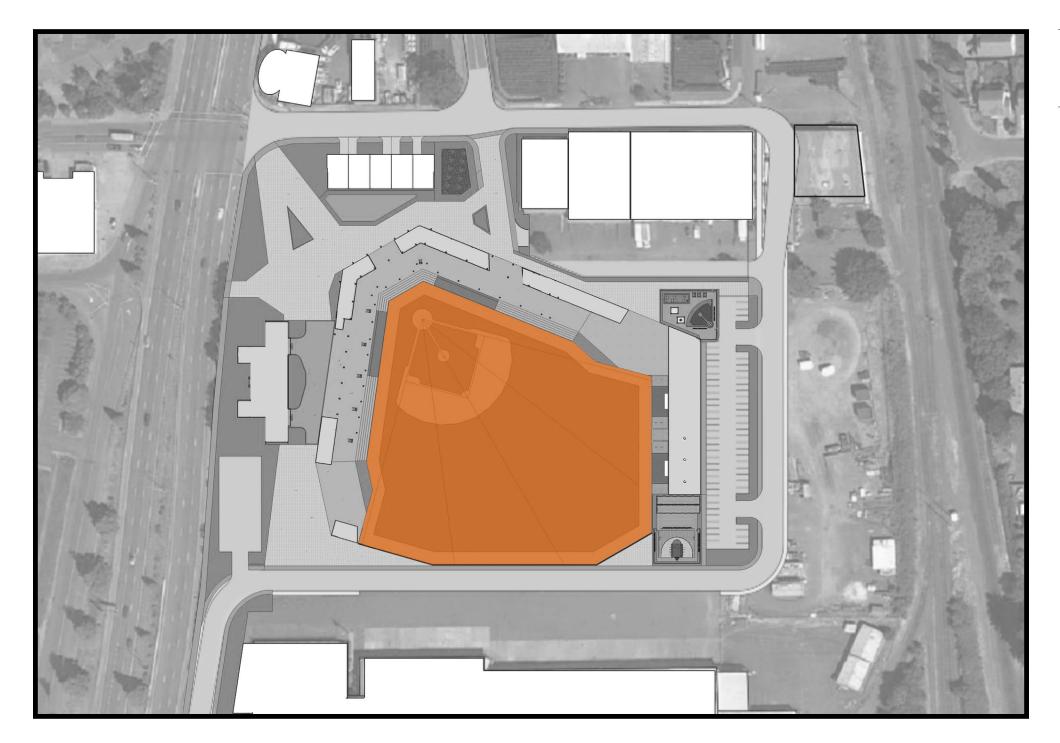

PLATE ENTRY
- HOME PLATE FACADE PROMINENT IN VIEW



### OPTION 3: VIEW FROM SE MCLOUGHLIN SOUTH OF BETA STREET

- EXISTING BUILDINGS IN FOREGROUND OF VIEW TO BALLPARK
- VIEW OF SEATING BOWL AND GLIMPSE OF FIELD
- BALLPARK SEATING AND CLUBHOUSE BUILDING PROMINENT IN VIEW



#### OPTION 3: VIEW NORTH ACCESS FROM MAIN STREET

- WALK TERMINATES IN BUILDING FACADE
- BUILDING ORIENTATION AND ADDITIONAL SITE ARE ALLOW FOR LARGER PLAZA SPACE



#### OPTION 3: VIEW FROM NORTH OF PLAZA BETWEEN BALLPARK AND ODOT BUILDING

- LOWER AREA ADJACENT TO ODOT BUILDING
- PLAZA WIDENING ADJACENT TO ODOT BUILDING



#### MILWAUKIE BALLPARK FEASIBILITY STUDY

### BALLPARK USES



### **BALLPARK CONCOURSE**

- CORPORATE/PRIVATE PICNICS/PARTIES
- SEASONAL EVENTS
- OKTOBERFEST
- FOOD FESTIVALS
- ART FAIRS









#### **BALLPARK PLAYING FIELD**

- HIGH SCHOOL & COLLEGIATE BASEBALL
- SOCCER MATCHES
- FOOTBALL GAMES
- SPORTS TOURNAMENTS
- CORPORATE CHALLENGES
- SEASONAL EVENTS
- OKTOBERFEST
- CAR SHOWS
- WINTER WONDERLAND
- MOVIE NIGHTS
- LIVE CONCERTS/STAGE SHOWS
- GRADUATION CEREMONIES
- PAINTBALL OUTTINGS
- YOUTH SPORTS PRACTICE





























### EXISTING ODOT WPA BUILDING

- CORPORATE/PRIVATE PICNICS/PARTIES
- SEASONAL EVENTS
- HOLIDAY PARTY RENTALS
- CASINO NIGHTS
- COMMUNITY MEETINGS









## **BALLPARK SUITES**

- CORPORATE/PRIVATE PICNICS/PARTIES
- SEASONAL EVENTS
- HOLIDAY PARTY RENTALS







## KIDS' AREAS

- CORPORATE/PRIVATE PICNICS/PARTIES
- SEASONAL EVENTS
- HOLIDAY PARTY RENTALS
- BATTING CAGES





























## MILWAUKIE BALLPARK TASK FORCE MEETING 2