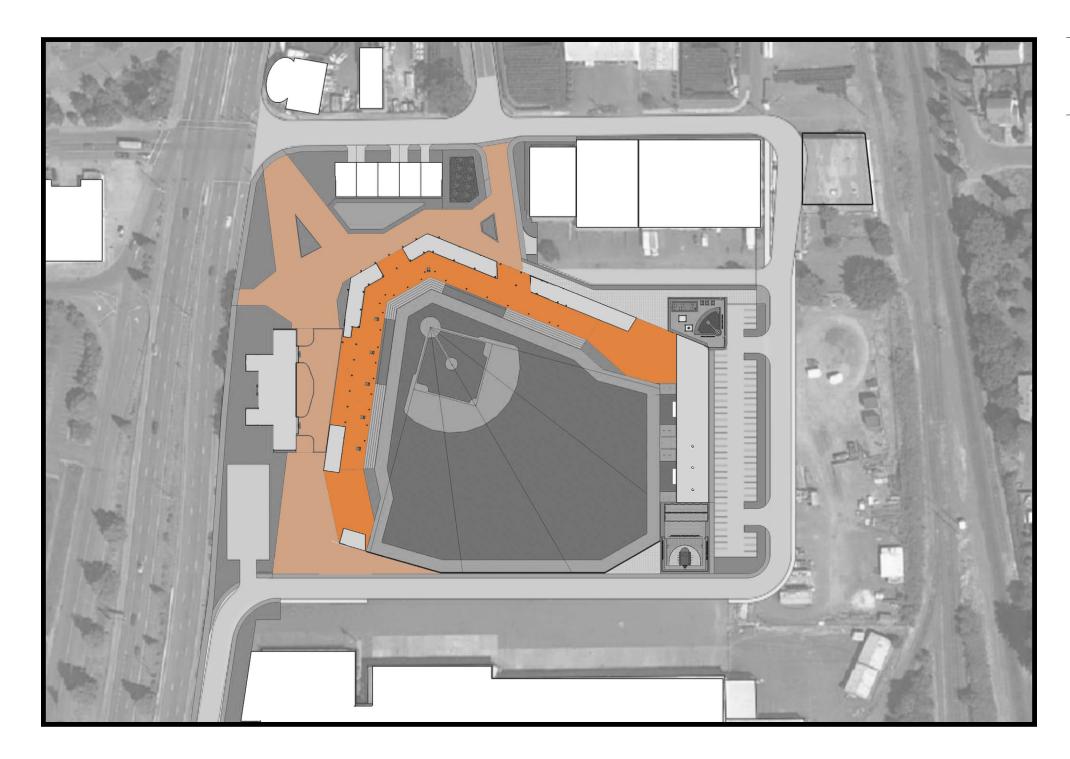

### OPTION 3: VIEW FROM SE MCLOUGHLIN & OCHOCO

- NEW DEVELOPMENT AND ENTRY PLAZA IN FOREGROUND OF VIEW TO BALLPARK
- VIEW OF HOME PLATE ENTRY
- HOME PLATE FACADE PROMINENT IN VIEW



### OPTION 3: VIEW FROM SE MCLOUGHLIN SOUTH OF BETA STREET

- EXISTING BUILDINGS IN FOREGROUND OF VIEW TO BALLPARK
- VIEW OF SEATING BOWL AND GLIMPSE OF FIELD
- BALLPARK SEATING AND CLUBHOUSE BUILDING PROMINENT IN VIEW



#### OPTION 3: VIEW NORTH ACCESS FROM MAIN STREET

- WALK TERMINATES IN BUILDING FACADE
- BUILDING ORIENTATION AND ADDITIONAL SITE ARE ALLOW FOR LARGER PLAZA SPACE



#### OPTION 3: VIEW FROM NORTH OF PLAZA BETWEEN BALLPARK AND ODOT BUILDING

- LOWER AREA ADJACENT TO ODOT BUILDING
- PLAZA WIDENING ADJACENT TO ODOT BUILDING



#### MILWAUKIE BALLPARK FEASIBILITY STUDY

### BALLPARK USES



### **BALLPARK CONCOURSE**

- CORPORATE/PRIVATE PICNICS/PARTIES
- SEASONAL EVENTS
- OKTOBERFEST
- FOOD FESTIVALS
- ART FAIRS









#### **BALLPARK PLAYING FIELD**

- HIGH SCHOOL & COLLEGIATE BASEBALL
- SOCCER MATCHES
- FOOTBALL GAMES
- SPORTS TOURNAMENTS
- CORPORATE CHALLENGES
- SEASONAL EVENTS
- OKTOBERFEST
- CAR SHOWS
- WINTER WONDERLAND
- MOVIE NIGHTS
- LIVE CONCERTS/STAGE SHOWS
- GRADUATION CEREMONIES
- PAINTBALL OUTTINGS
- YOUTH SPORTS PRACTICE





























### EXISTING ODOT WPA BUILDING

- CORPORATE/PRIVATE PICNICS/PARTIES
- SEASONAL EVENTS
- HOLIDAY PARTY RENTALS
- CASINO NIGHTS
- COMMUNITY MEETINGS









## **BALLPARK SUITES**

- CORPORATE/PRIVATE PICNICS/PARTIES
- SEASONAL EVENTS
- HOLIDAY PARTY RENTALS







## KIDS' AREAS

- CORPORATE/PRIVATE PICNICS/PAR