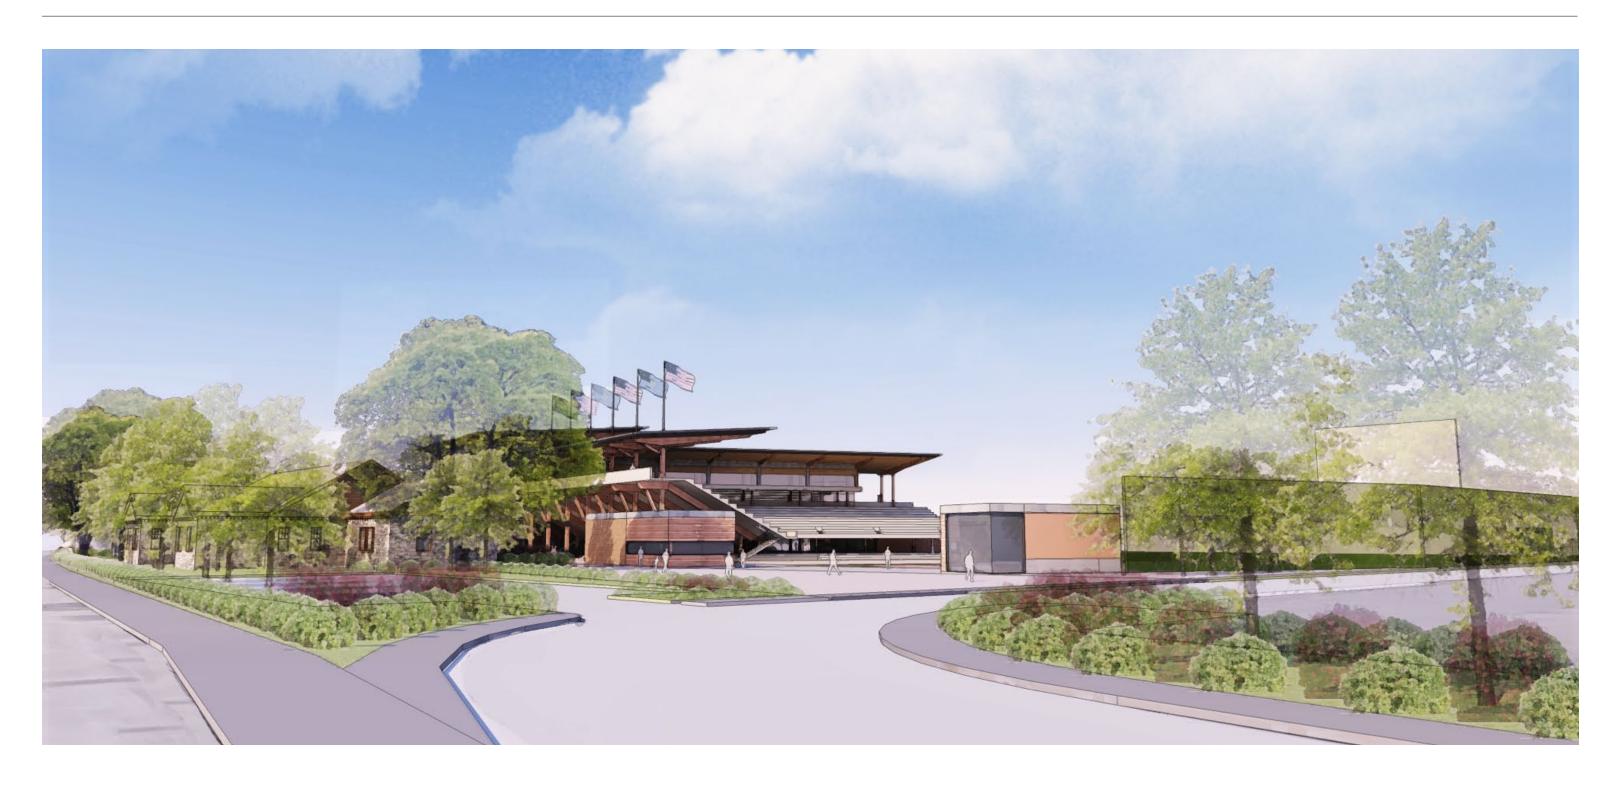

#### OPTION 2: VIEW FROM NORTH OF PLAZA BETWEEN BALLPARK AND ODOT BUILDING

- HIGHER GRAND STAND AREA ADJACENT TO ODOT BUILDING
- PLAZA CONSISTENT ADJACENT TO ODOT BUILDING