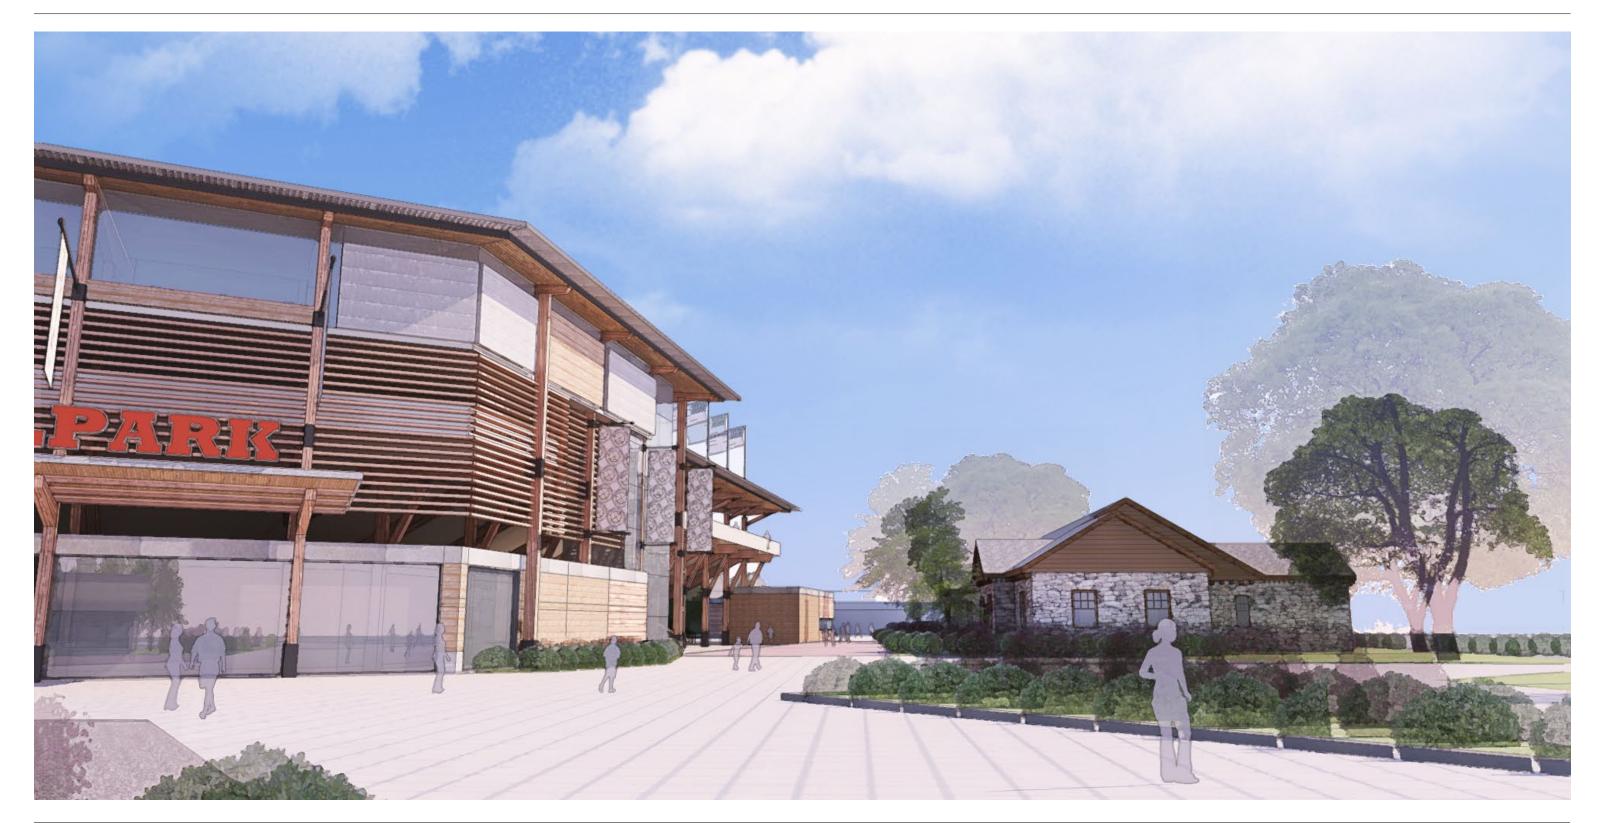

### OPTION 2: VIEW FROM SE MCLOUGHLIN SOUTH OF BETA STREET

- EXISTING BUILDINGS IN FOREGROUND OF VIEW TO BALLPARK
- VIEW OF SEATING BOWL AND GLIMPSE OF FIELD
- BALLPARK SEATING AND CLUBHOUSE BUILDING PROMINENT IN VIEW