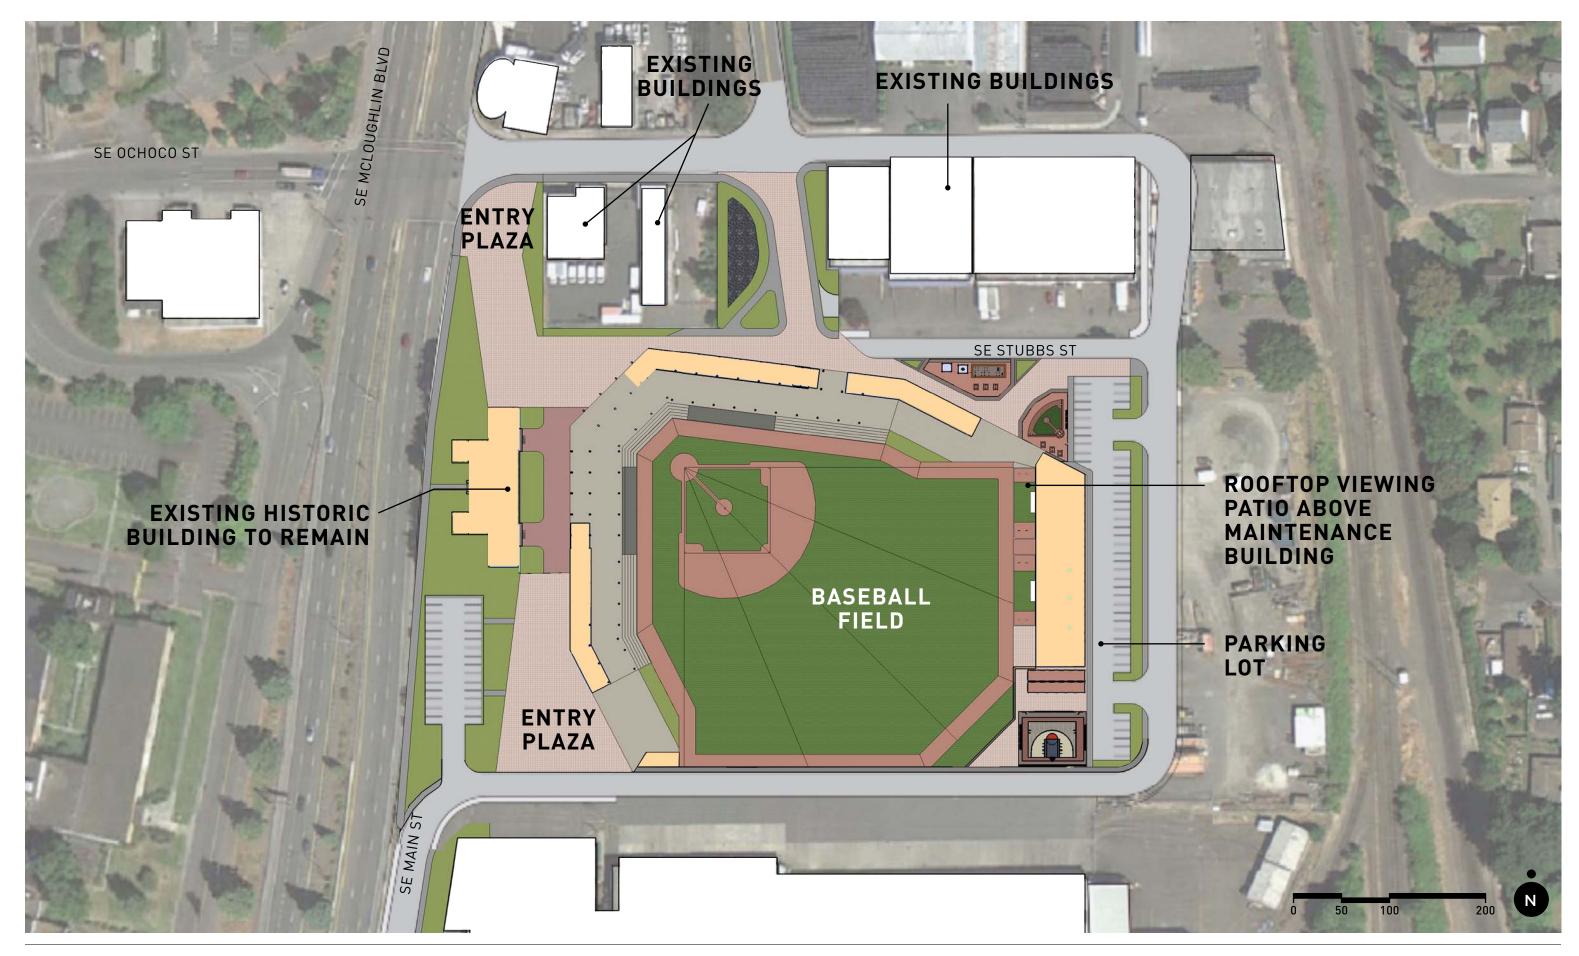

# MILWAUKIE BALLPARK TASK FORCE MEETING 2

02 | 23 | 2012



# OPTION 2 | SOUTHEAST ORIENTATION





### OPTION 2: VIEW FROM SE MCLOUGHLIN & OCHOCO

- EXISTING BUILDINGS IN FOREGROUND OF VIEW TO BALLPARK
- VIEW OF HOME PLATE ENTRY
- HOME PLATE FACADE PROMINENT IN VIEW



### OPTION 2: VIEW FROM SE MCLOUGHLIN SOUTH OF BETA STREET

- EXISTING BUILDINGS IN FOREGROUND OF VIEW TO BALLPARK
- VIEW OF SEATING BOWL AND GLIMPSE OF FIELD
- BALLPARK SEATING AND CLUBHOUSE BUILDING PROMINENT IN VIEW



#### OPTION 2: VIEW NORTH ACCESS FROM MAIN STREET

- WALK TERMINATES IN BUILDING FACADE
- BUILDING ORIENTATION ALLOWS FOR LARGER PLAZA SPACE



#### OPTION 2: VIEW FROM NORTH OF PLAZA BETWEEN BALLPARK AND ODOT BUILDING

- HIGHER GRAND STAND AREA ADJACENT TO ODOT BUILDING
- PLAZA CONSISTENT ADJACENT TO ODOT BUILDING



## OPTION 3 | SOUTHEAST ORIENTATION



### OPTION 3: VIEW FROM SE MCLOUGHLIN & OCHOCO