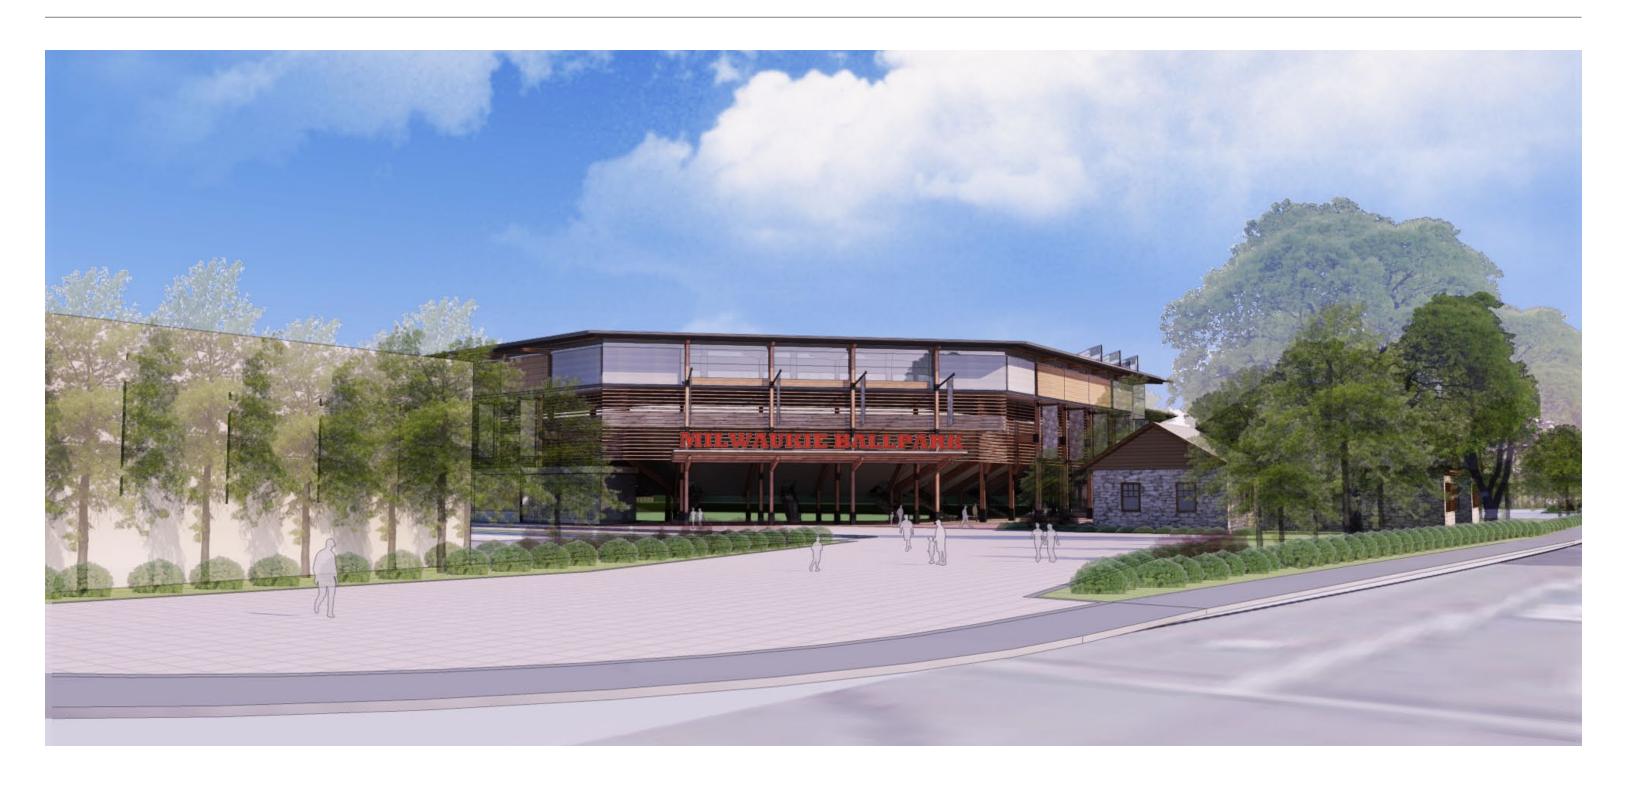

#### OPTION 2: VIEW FROM NORTH OF PLAZA BETWEEN BALLPARK AND ODOT BUILDING

- HIGHER GRAND STAND AREA ADJACENT TO ODOT BUILDING
- PLAZA CONSISTENT ADJACENT TO ODOT BUILDING