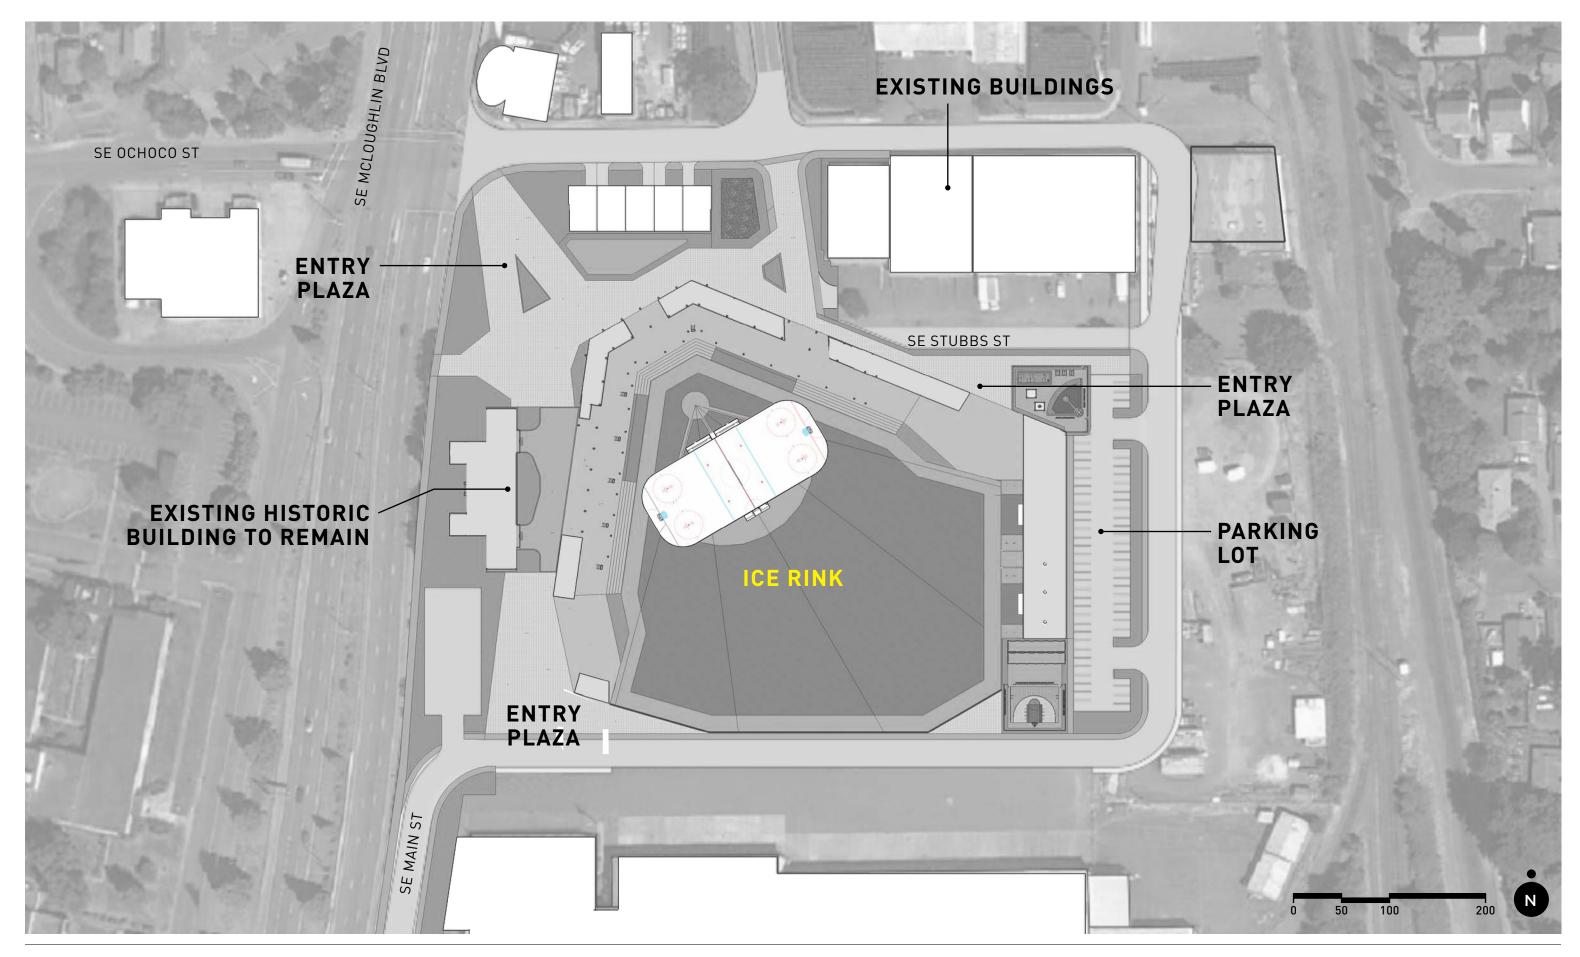

#### MILWAUKIE BALLPARK FEASIBILITY STUDY

### BALLPARK USES

#### **BALLPARK PLAYING FIELD**

- HIGH SCHOOL & COLLEGIATE BASEBALL
- SOCCER MATCHES
- FOOTBALL GAMES
- SPORTS TOURNAMENTS
- CORPORATE CHALLENGES
- SEASONAL EVENTS
- OKTOBERFEST
- CAR SHOWS
- WINTER WONDERLAND
- MOVIE NIGHTS
- LIVE CONCERTS/STAGE SHOWS
- GRADUATION CEREMONIES
- PAINTBALL OUTTINGS
- YOUTH SPORTS PRACTICE