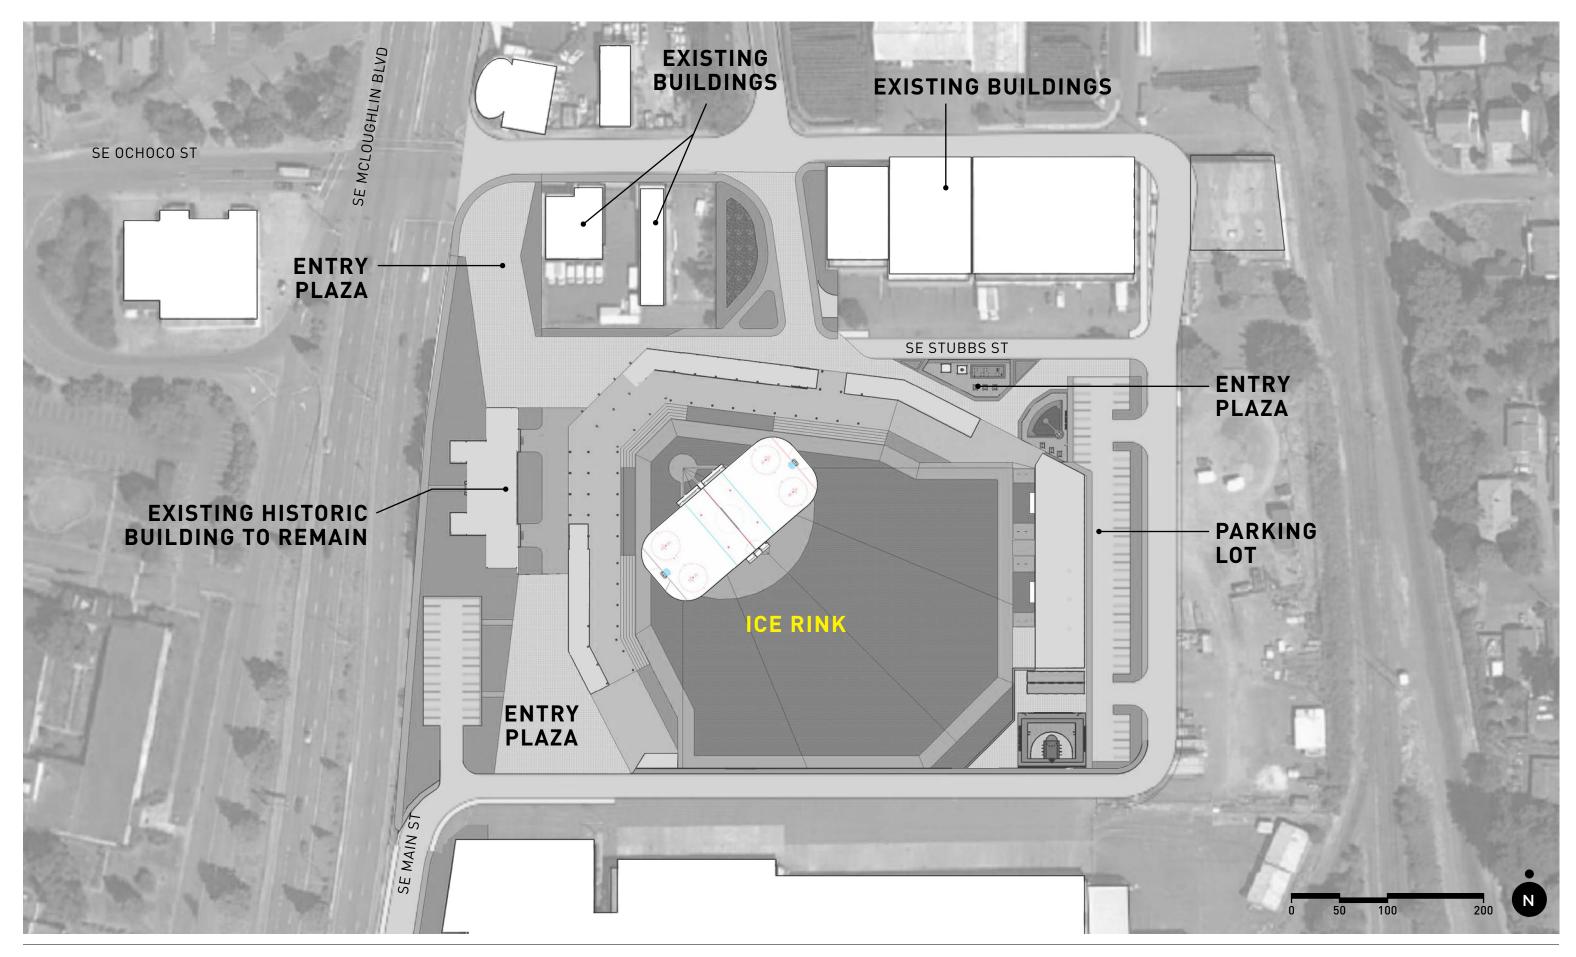

#### MILWAUKIE BALLPARK FEASIBILITY STUDY

### BALLPARK USES

#### **BALLPARK PLAYING FIELD**

- HIGH SCHOOL & COLLEGIATE BASEBALL
- SOCCER MATCHES
- FOOTBALL GAMES
- SPORTS TOURNAMENTS
- CORPORATE CHALLENGES
- SEASONAL EVENTS
- OKTOBERFEST
- CAR SHOWS
- WINTER WONDERLAND
- MOVIE NIGHTS
- LIVE CONCERTS/STAGE SHOWS
- GRADUATION CEREMONIES
- PAINTBALL OUTTINGS
- YOUTH SPORTS PRACTICE