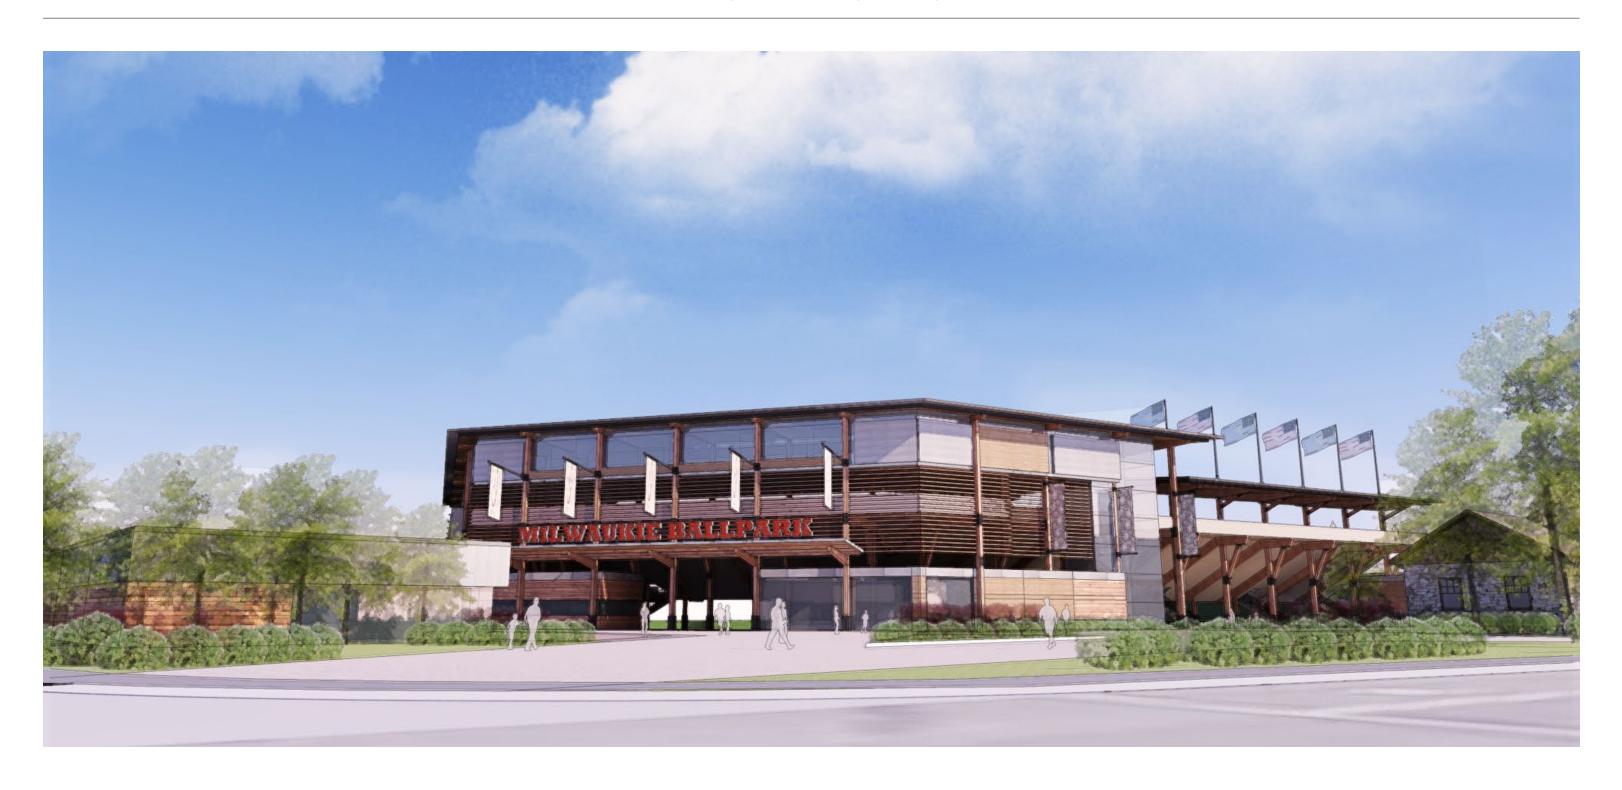

### OPTION 2: VIEW FROM SE MCLOUGHLIN & OCHOCO

- EXISTING BUILDINGS IN FOREGROUND OF VIEW TO BALLPARK
- VIEW OF HOME PLATE ENTRY
- HOME PLATE FACADE PROMINENT IN VIEW

### OPTION 3: VIEW FROM SE MCLOUGHLIN & OCHOCO

- NEW DEVELOPMENT AND ENTRY PLAZA IN FOREGROUND OF VIEW TO BALLPARK
- VIEW OF HOME PLATE ENTRY
- HOME PLATE FACADE PROMINENT IN VIEW