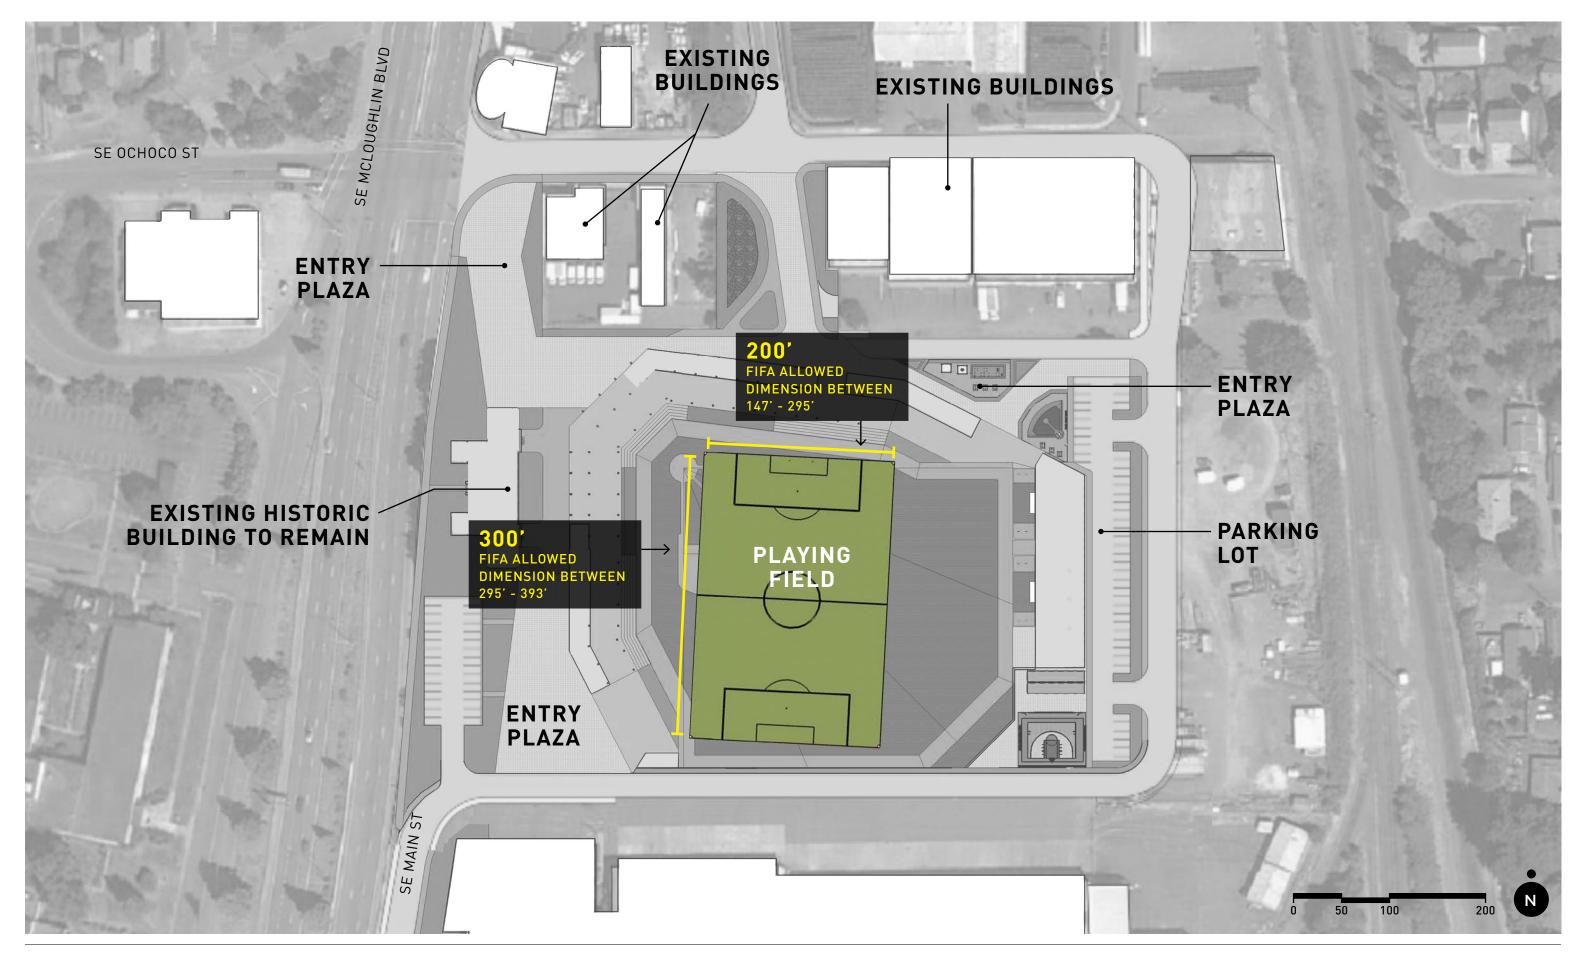

## OPTION 3 | SOUTHEAST ORIENTATION

### OPTION 3: VIEW FROM SE MCLOUGHLIN & OCHOCO

- NEW DEVELOPMENT AND ENTRY PLAZA IN FOREGROUND OF VIEW TO BALLPARK
- VIEW OF HOME PLATE ENTRY
- HOME PLATE FACADE PROMINENT IN VIEW

### OPTION 3: VIEW FROM SE MCLOUGHLIN SOUTH OF BETA STREET

- EXISTING BUILDINGS IN FOREGROUND OF VIEW TO BALLPARK
- VIEW OF SEATING BOWL AND GLIMPSE OF FIELD
- BALLPARK SEATING AND CLUBHOUSE BUILDING PROMINENT IN VIEW

#### OPTION 3: VIEW NORTH ACCESS FROM MAIN STREET

- WALK TERMINATES IN BUILDING FACADE
- BUILDING ORIENTATION AND ADDITIONAL SITE ARE ALLOW FOR LARGER PLAZA SPACE

#### OPTION 3: VIEW FROM NORTH OF PLAZA BETWEEN BALLPARK AND ODOT BUILDING

- LOWER AREA ADJACENT TO ODOT BUILDING
- PLAZA WIDENING ADJACENT TO ODOT BUILDING