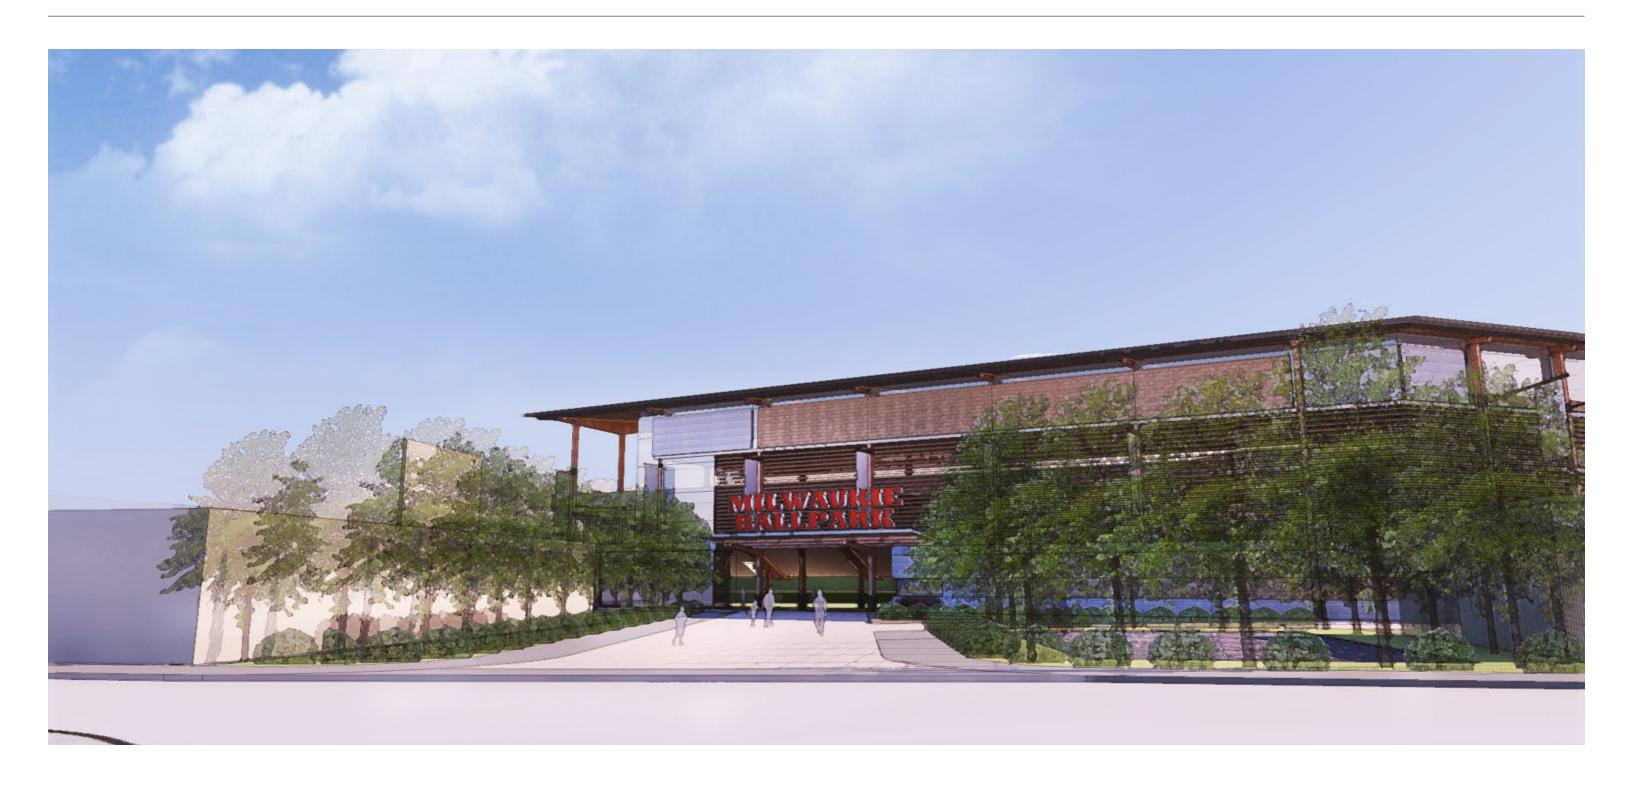

#### OPTION 2: VIEW NORTH ACCESS FROM MAIN STREET

- WALK TERMINATES IN BUILDING FACADE
- BUILDING ORIENTATION ALLOWS FOR LARGER PLAZA SPACE