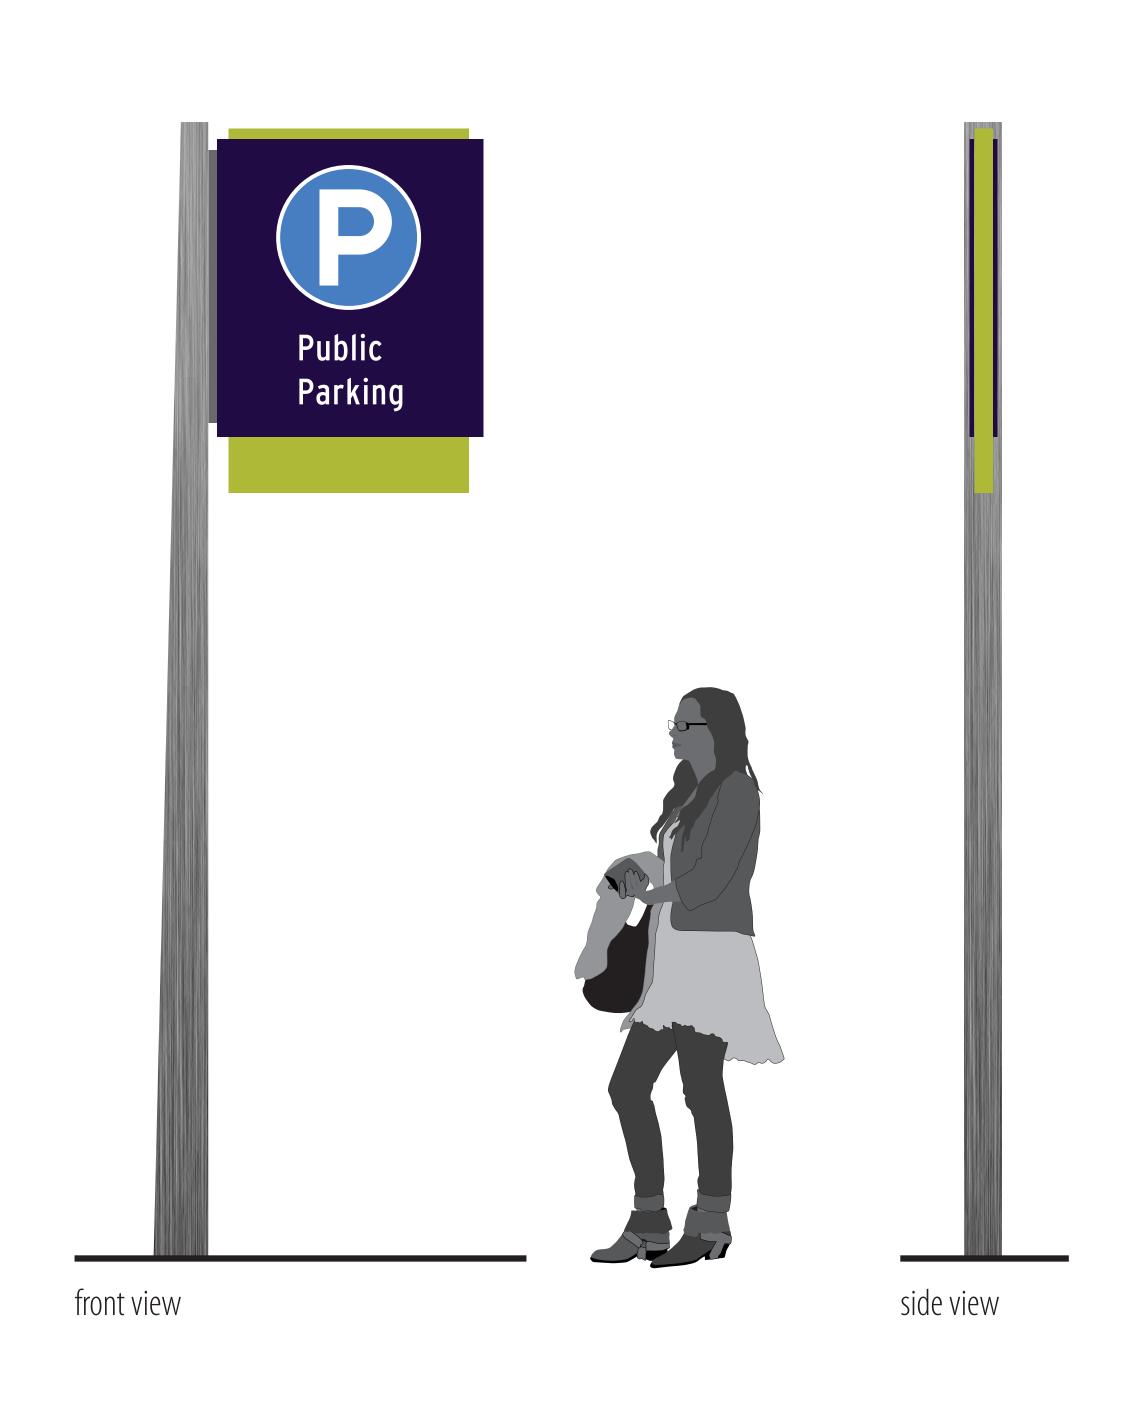

## city of milwaukie wayfinding highway directionals



Refined Design: June 2, 2016

Downtown > Milwaukie

Downtown > Milwaukie

Downtown Milwaukie Downtown Milwaukie

NEXT 5 EXITS

Washington street 0.2 Mi
Jefferson street 0.3 Mi
Monroe street 0.4 Mi
Jackson street 0.5 Mi
Harrison street 0.6 Mi

Downtown Milwaukie
City Hall
Post Office
Riverfront Park

# city of milwaukie wayfinding banners/gateway signs





#### city of milwaukie wayfinding vehicular directionals









## city of milwaukie wayfinding parking identification





### city of milwaukie wayfinding pedestrian kiosk



### city of milwaukie wayfinding pedestrian directionals





small directionals