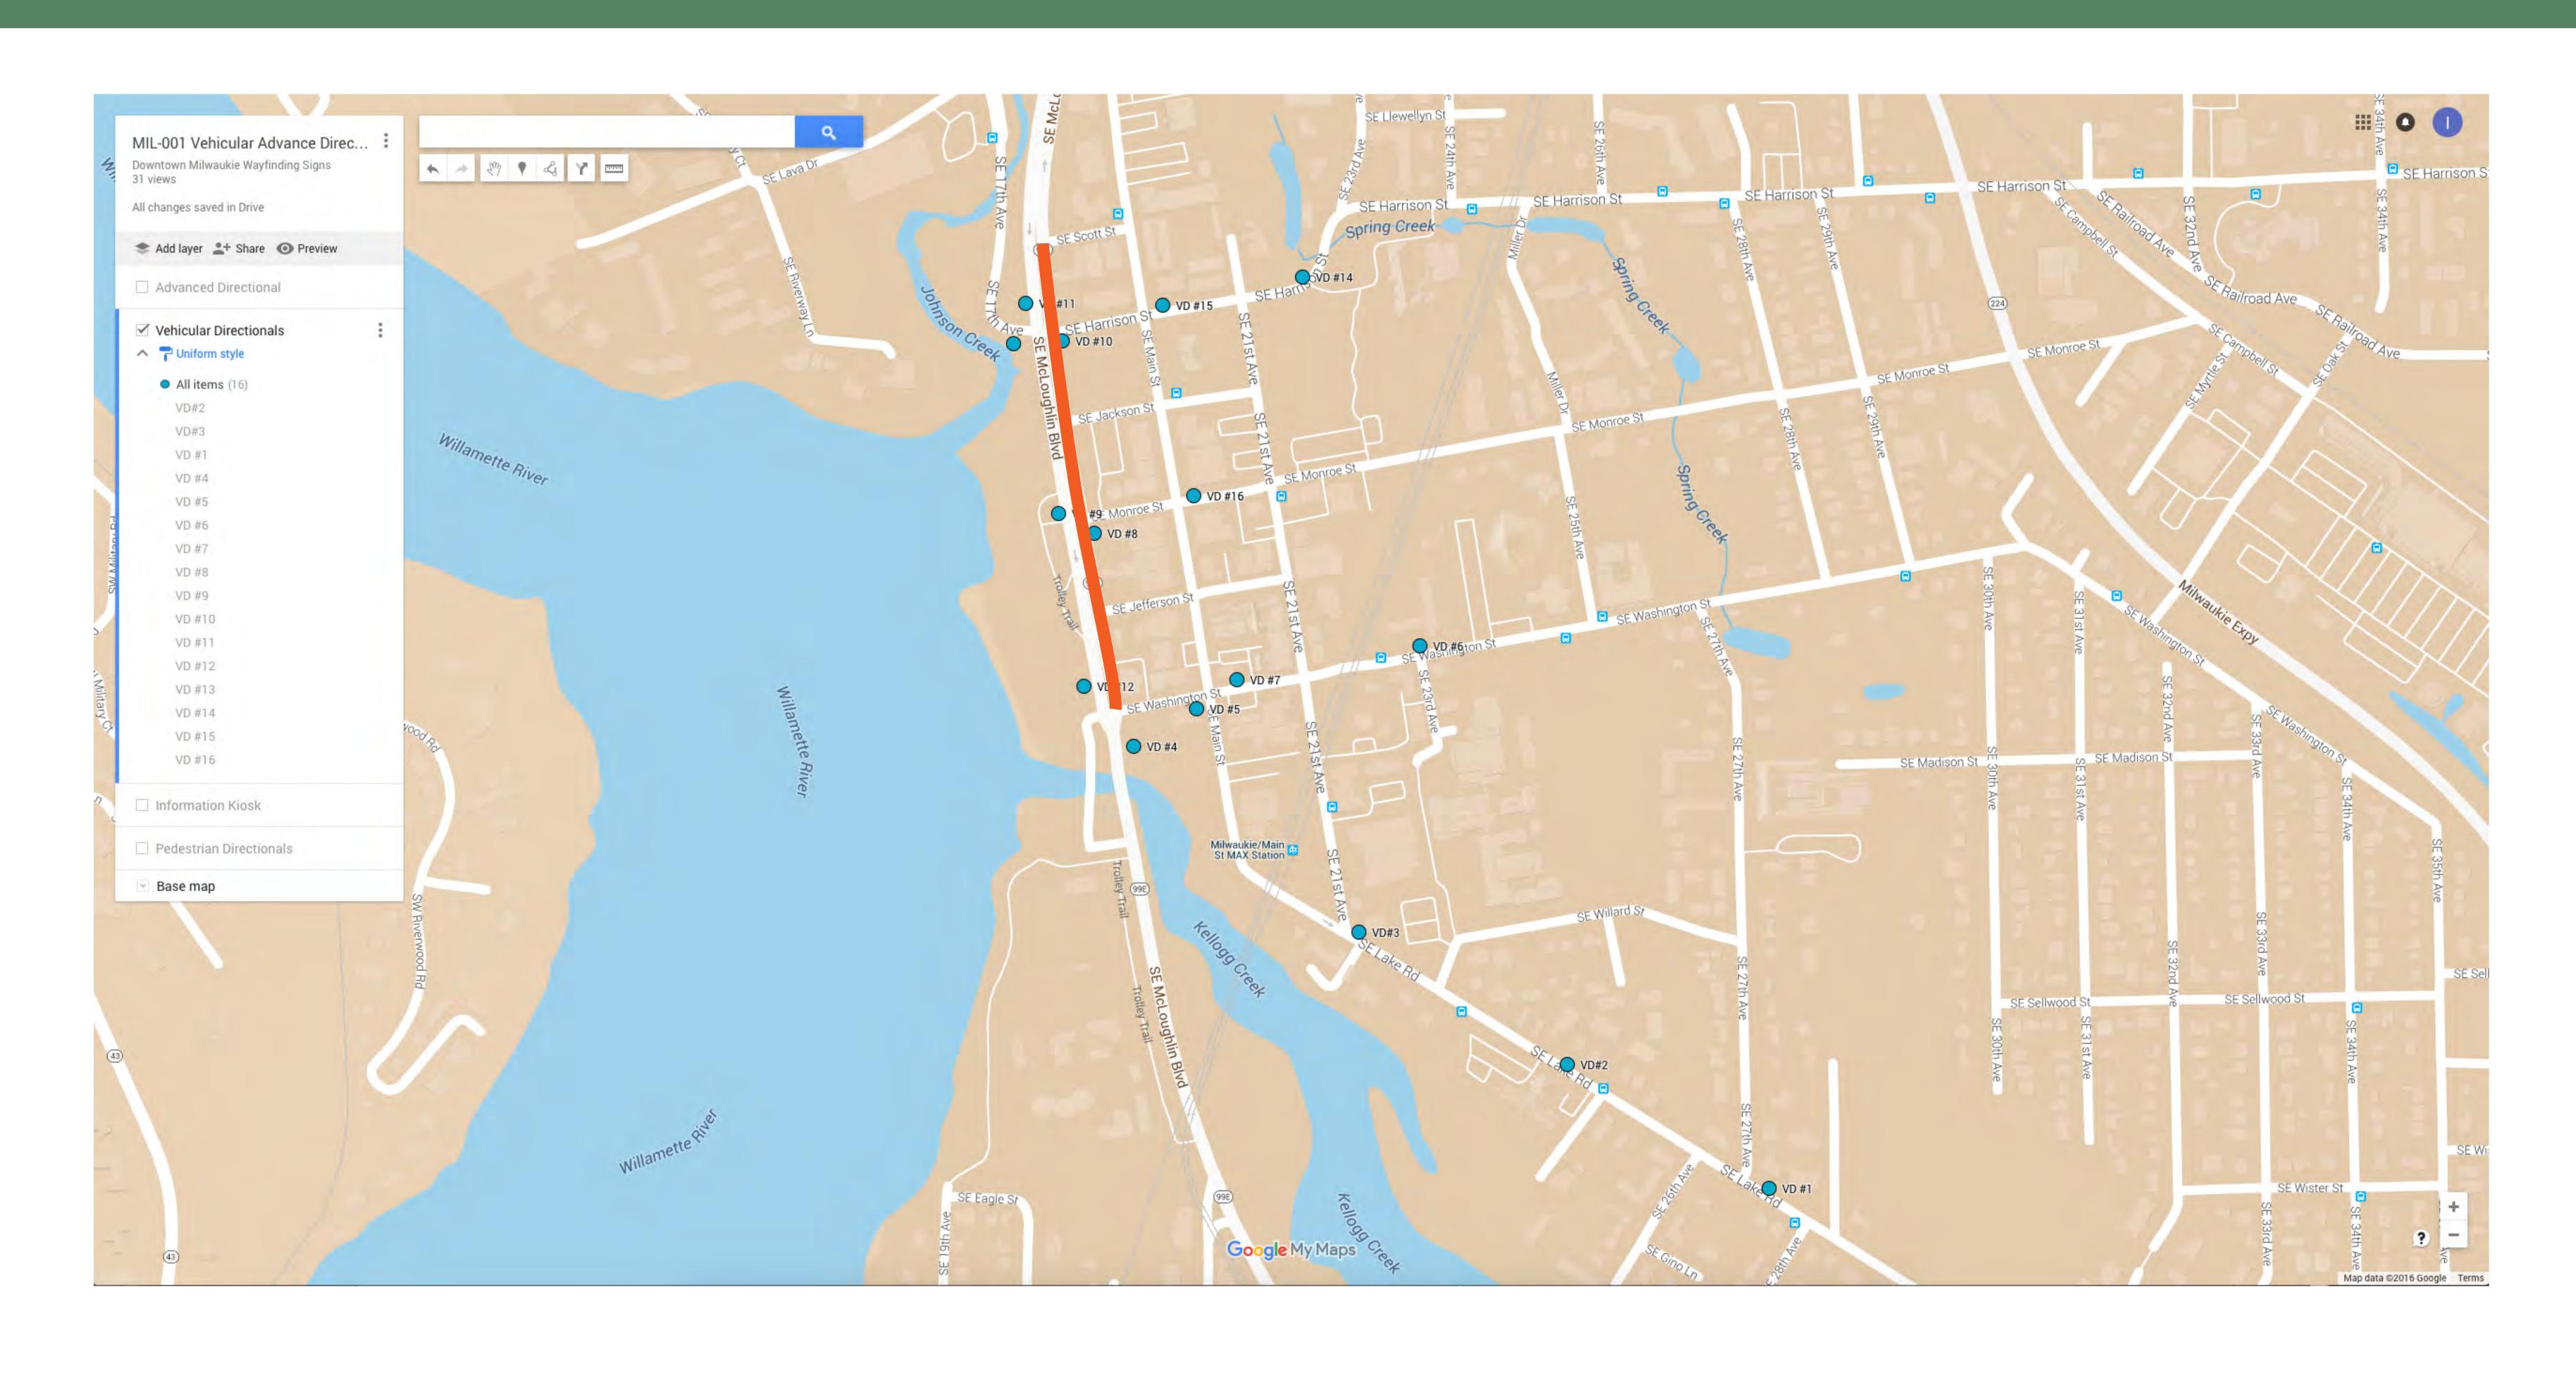

## city of milwaukie wayfinding highway directionals



Refined Design: June 2, 2016

Downtown > Milwaukie

Downtown > Milwaukie

Downtown Milwaukie Downtown Milwaukie

NEXT 5 EXITS

Washington street 0.2 Mi
Jefferson street 0.3 Mi
Monroe street 0.4 Mi
Jackson street 0.5 Mi
Harrison street 0.6 Mi

Downtown Milwaukie
City Hall
Post Office
Riverfront Park

# city of milwaukie wayfinding banners/gateway signs





#### city of milwaukie wayfinding vehicular directionals









## city of milwaukie wayfinding parking identification





### city of milwaukie wayfinding pedestrian kiosk



### city of milwaukie wayfinding pedestrian directionals





small directionals