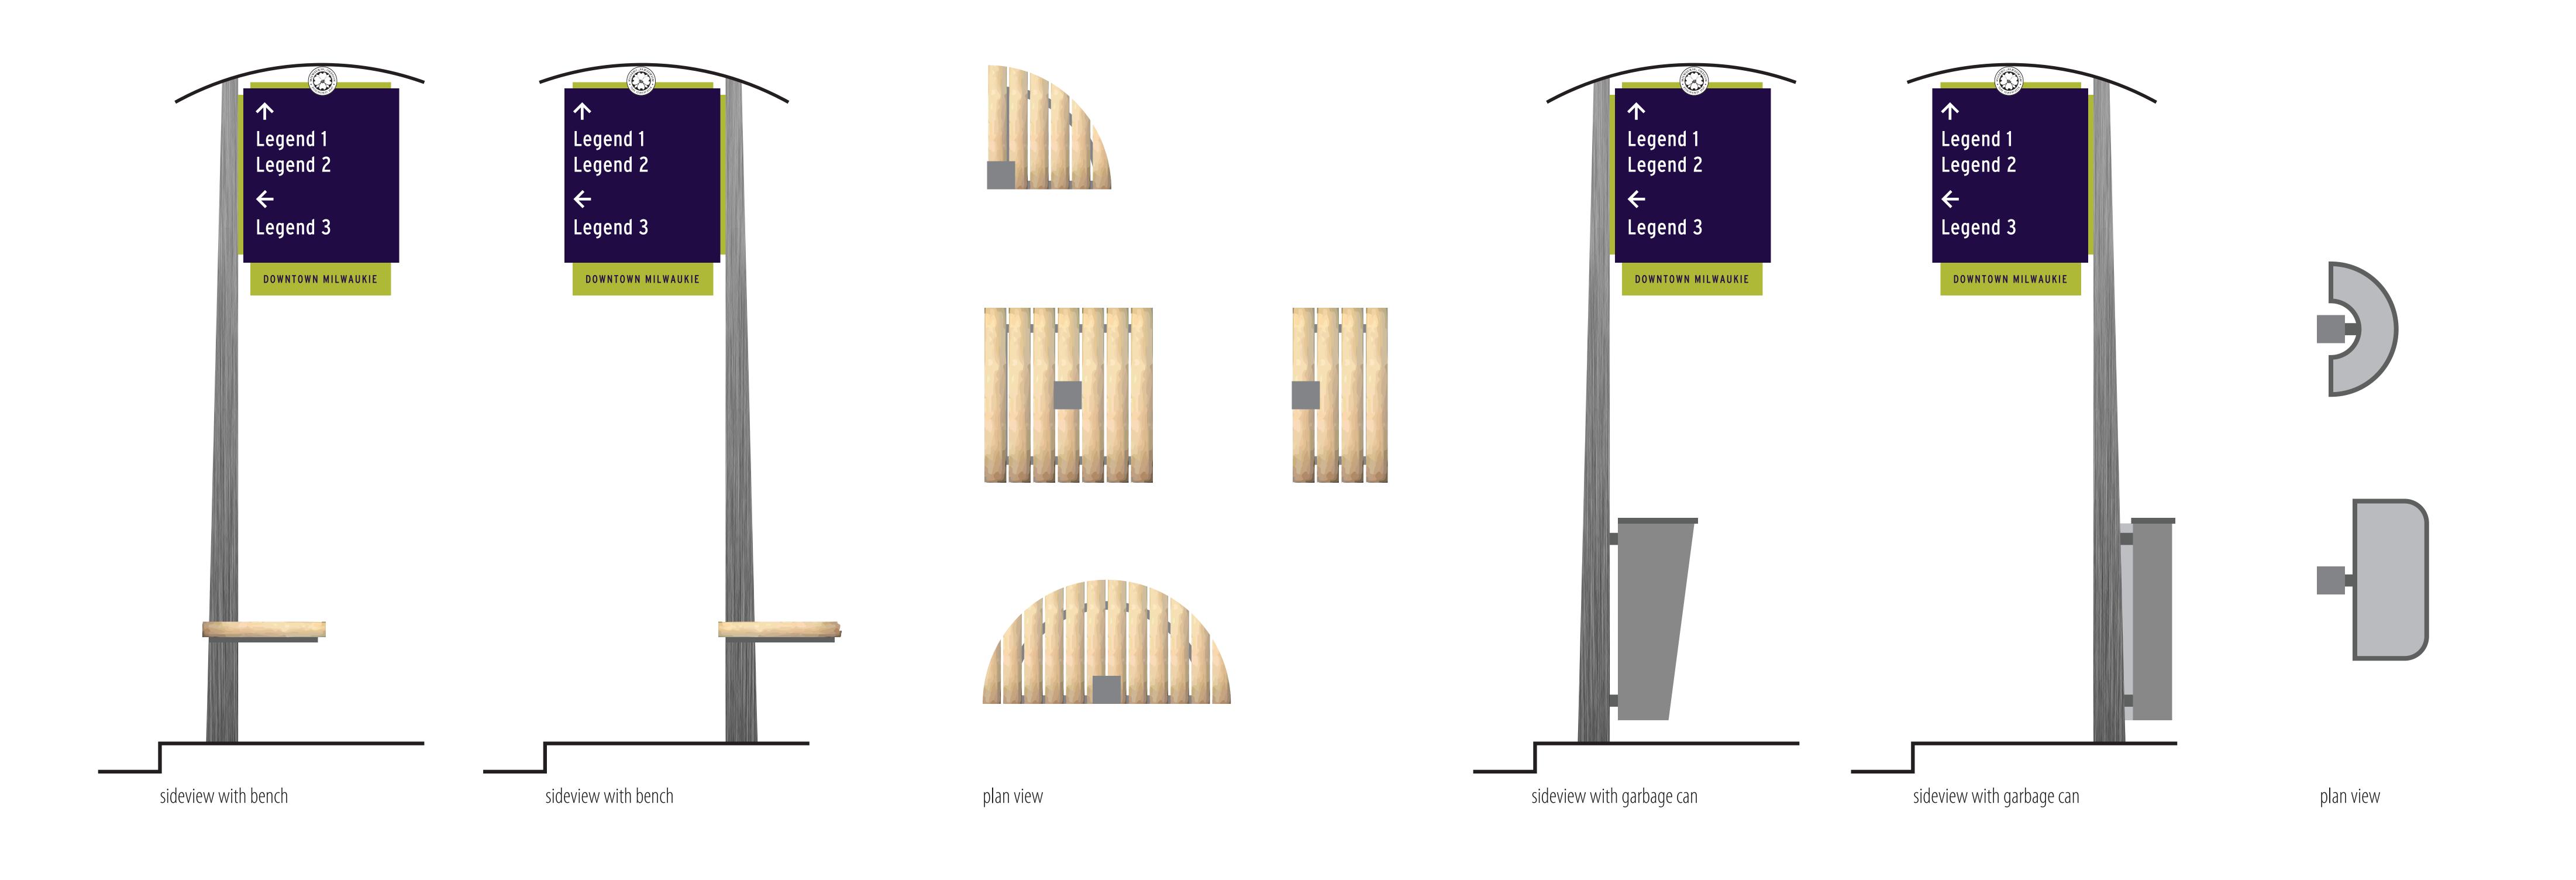

## city of milwaukie wayfinding highway directionals



Refined Design: June 2, 2016

Downtown > Milwaukie

Downtown > Milwaukie

Downtown Milwaukie Downtown Milwaukie

NEXT 5 EXITS

Washington street 0.2 Mi
Jefferson street 0.3 Mi
Monroe street 0.4 Mi
Jackson street 0.5 Mi
Harrison street 0.6 Mi

Downtown Milwaukie
City Hall
Post Office
Riverfront Park

# city of milwaukie wayfinding banners/gateway signs





#### city of milwaukie wayfinding vehicular directionals









## city of milwaukie wayfinding parking identification





### city of milwaukie wayfinding pedestrian kiosk



### city of milwaukie wayfinding pedestrian directionals





small directionals