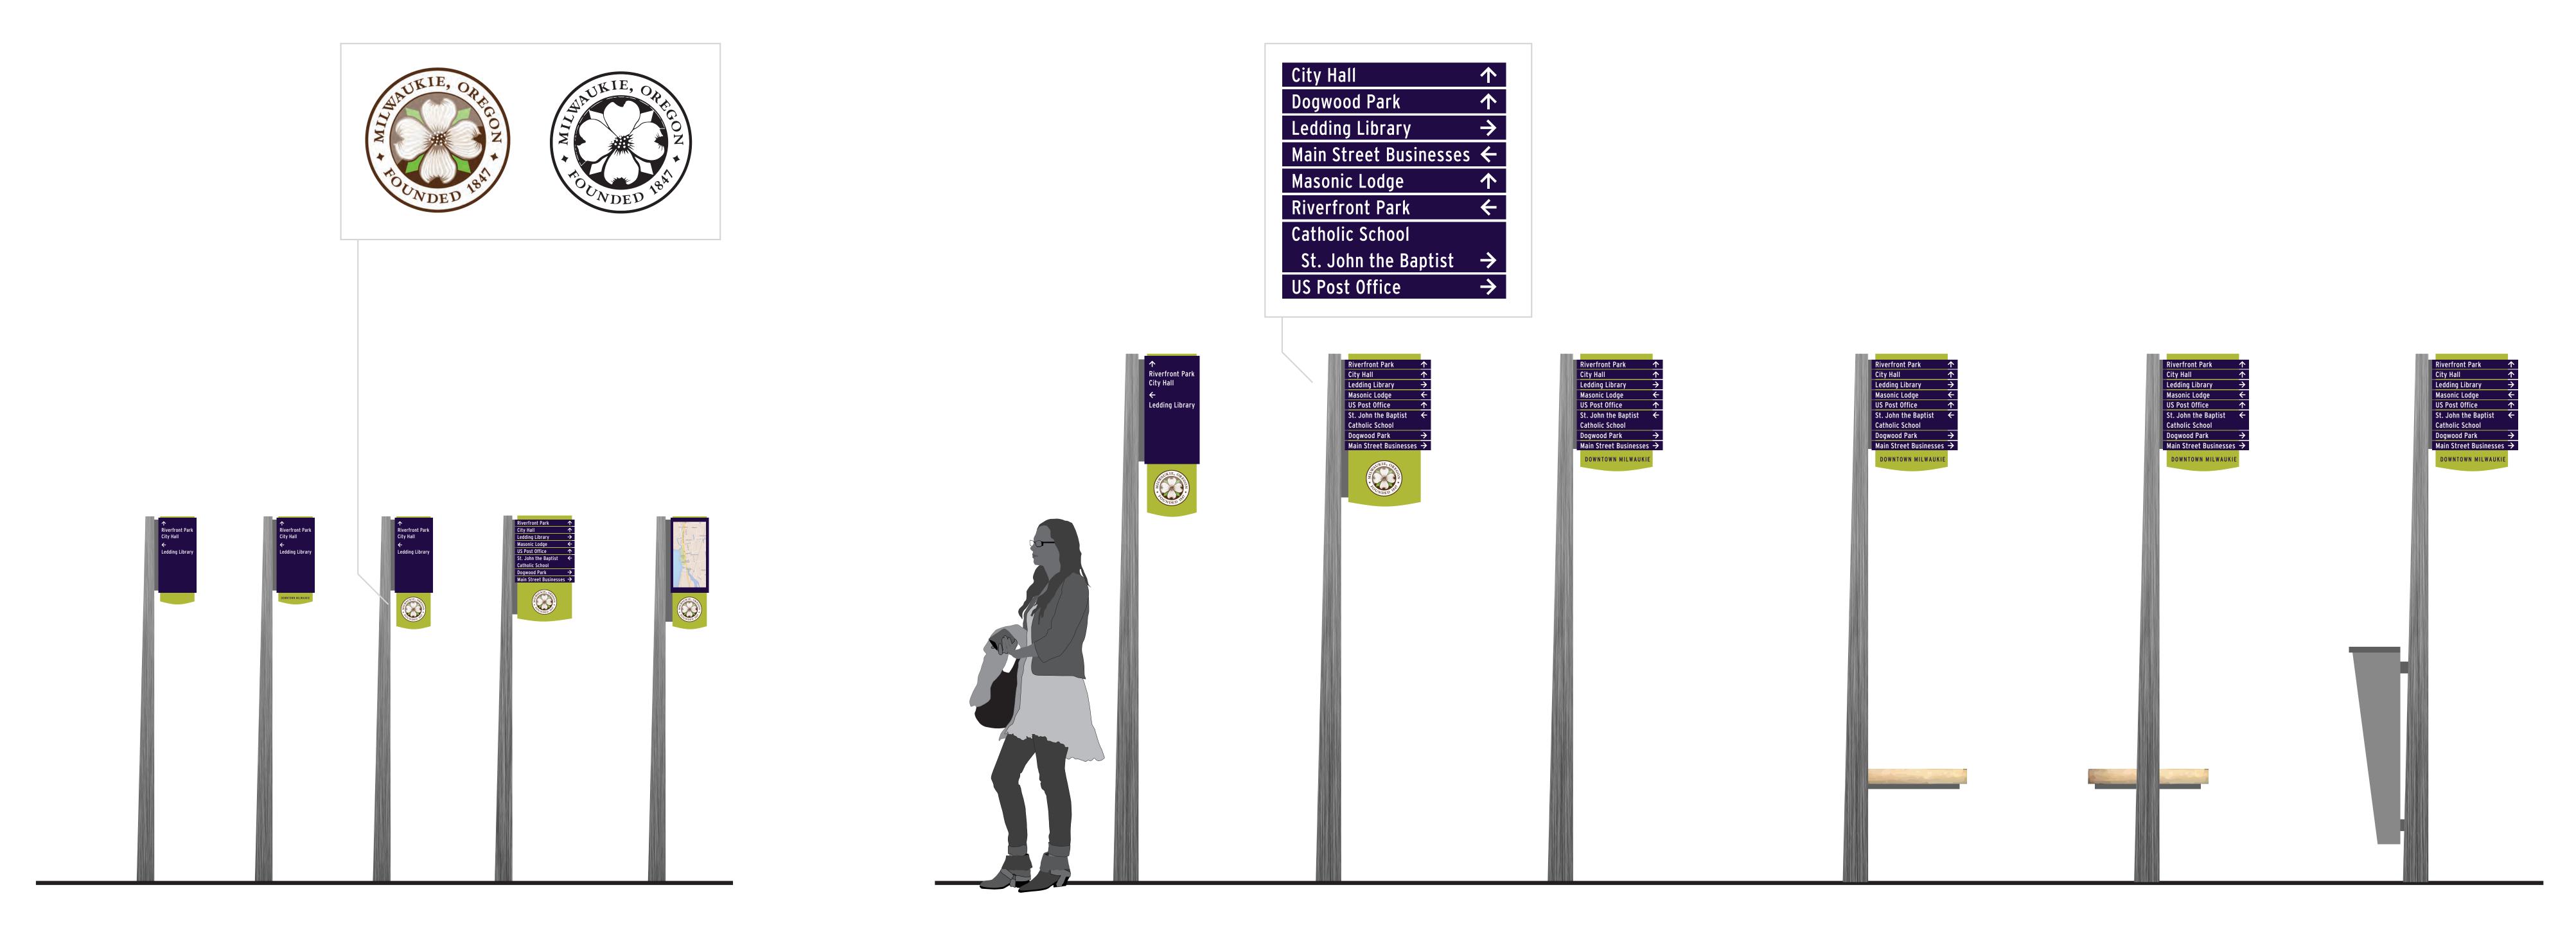

## city of milwaukie wayfinding highway directionals



Refined Design: June 2, 2016

Downtown > Milwaukie

Downtown > Milwaukie

Downtown Milwaukie Downtown Milwaukie

NEXT 5 EXITS

Washington street 0.2 Mi
Jefferson street 0.3 Mi
Monroe street 0.4 Mi
Jackson street 0.5 Mi
Harrison street 0.6 Mi

Downtown Milwaukie
City Hall
Post Office
Riverfront Park

# city of milwaukie wayfinding banners/gateway signs





#### city of milwaukie wayfinding vehicular directionals









## city of milwaukie wayfinding parking identification





### city of milwaukie wayfinding pedestrian kiosk



### city of milwaukie wayfinding pedestrian directionals





small directionals