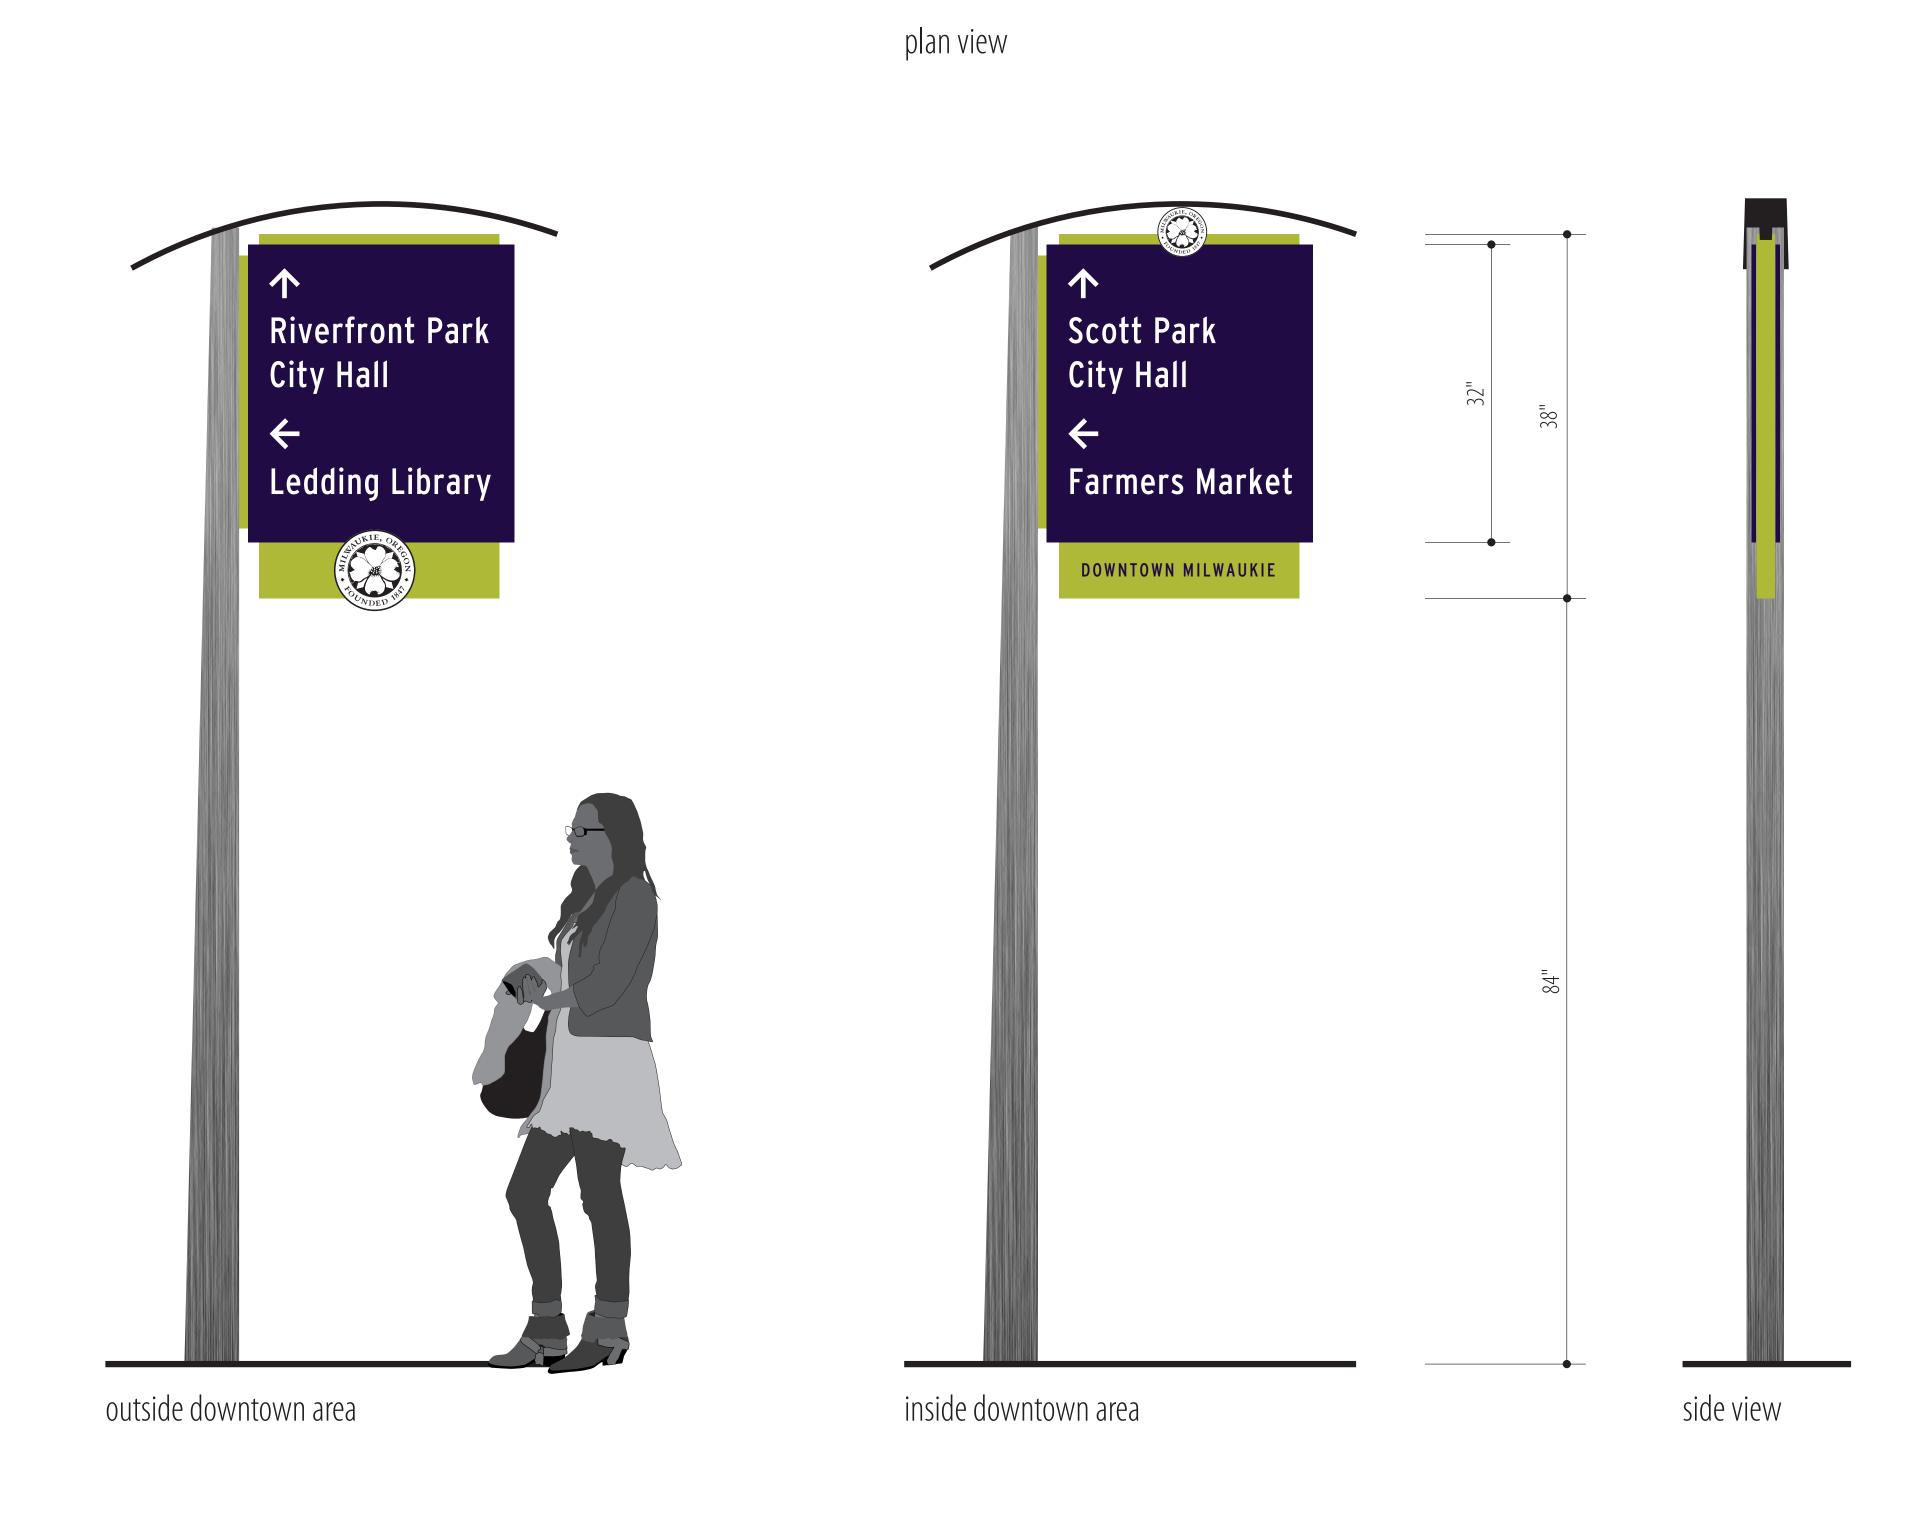

## city of milwaukie wayfinding highway directionals



Refined Design: June 2, 2016

Downtown > Milwaukie

Downtown > Milwaukie

Downtown Milwaukie Downtown Milwaukie

NEXT 5 EXITS

Washington street 0.2 Mi
Jefferson street 0.3 Mi
Monroe street 0.4 Mi
Jackson street 0.5 Mi
Harrison street 0.6 Mi

Downtown Milwaukie
City Hall
Post Office
Riverfront Park

# city of milwaukie wayfinding banners/gateway signs





#### city of milwaukie wayfinding vehicular directionals









## city of milwaukie wayfinding parking identification





### city of milwaukie wayfinding pedestrian kiosk



### city of milwaukie wayfinding pedestrian directionals





small directionals