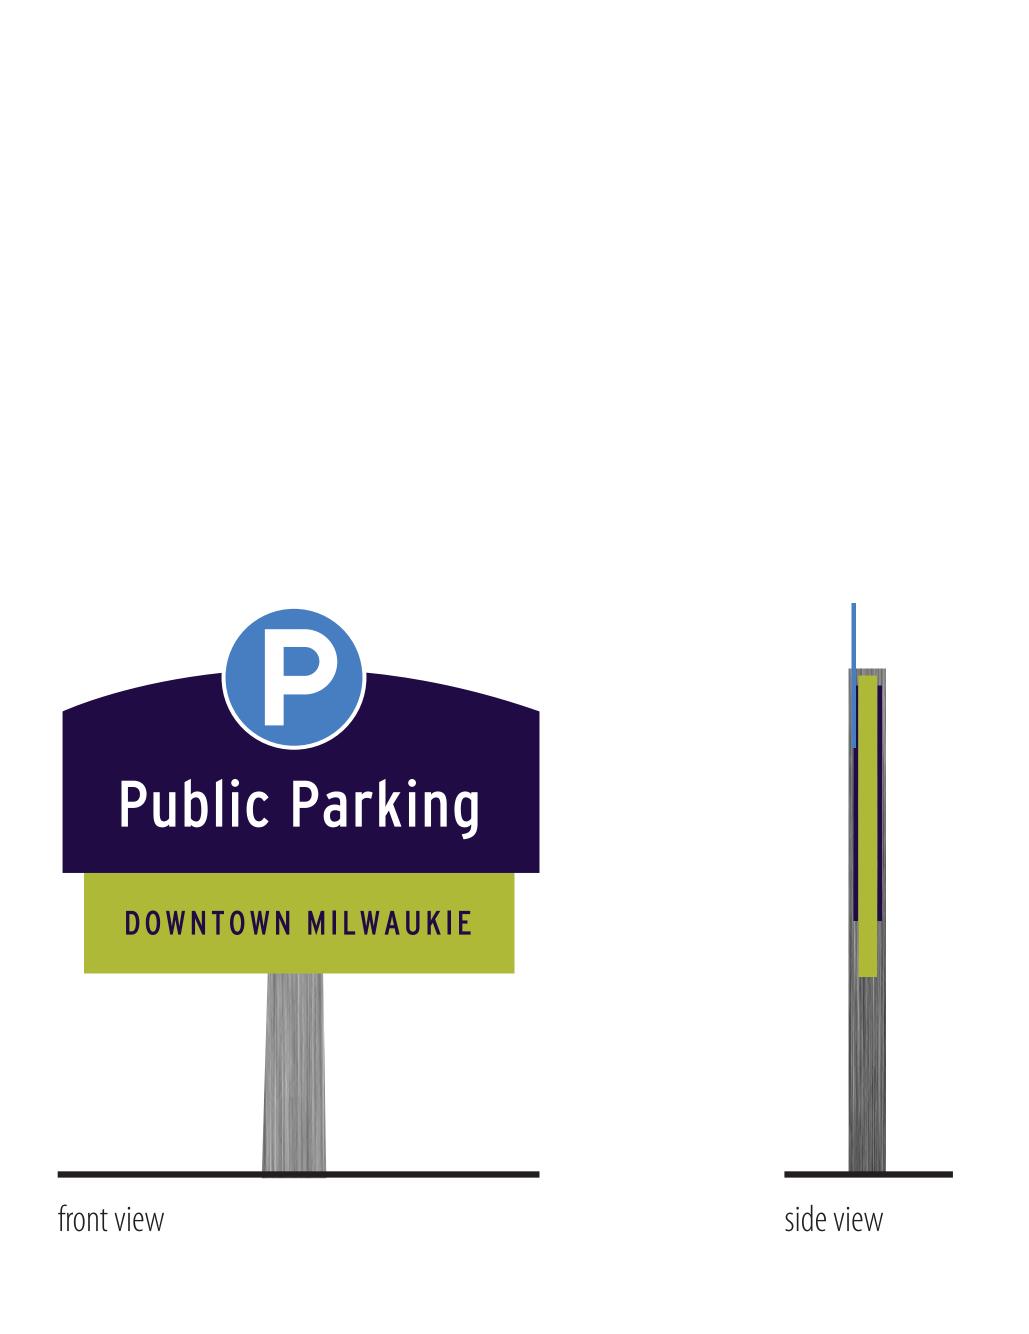

## city of milwaukie wayfinding highway directionals



Refined Design: June 2, 2016

Downtown > Milwaukie

Downtown > Milwaukie

Downtown Milwaukie Downtown Milwaukie

NEXT 5 EXITS

Washington street 0.2 Mi
Jefferson street 0.3 Mi
Monroe street 0.4 Mi
Jackson street 0.5 Mi
Harrison street 0.6 Mi

Downtown Milwaukie
City Hall
Post Office
Riverfront Park

# city of milwaukie wayfinding banners/gateway signs





#### city of milwaukie wayfinding vehicular directionals









## city of milwaukie wayfinding parking identification





### city of milwaukie wayfinding pedestrian kiosk



### city of milwaukie wayfinding pedestrian directionals





small directionals