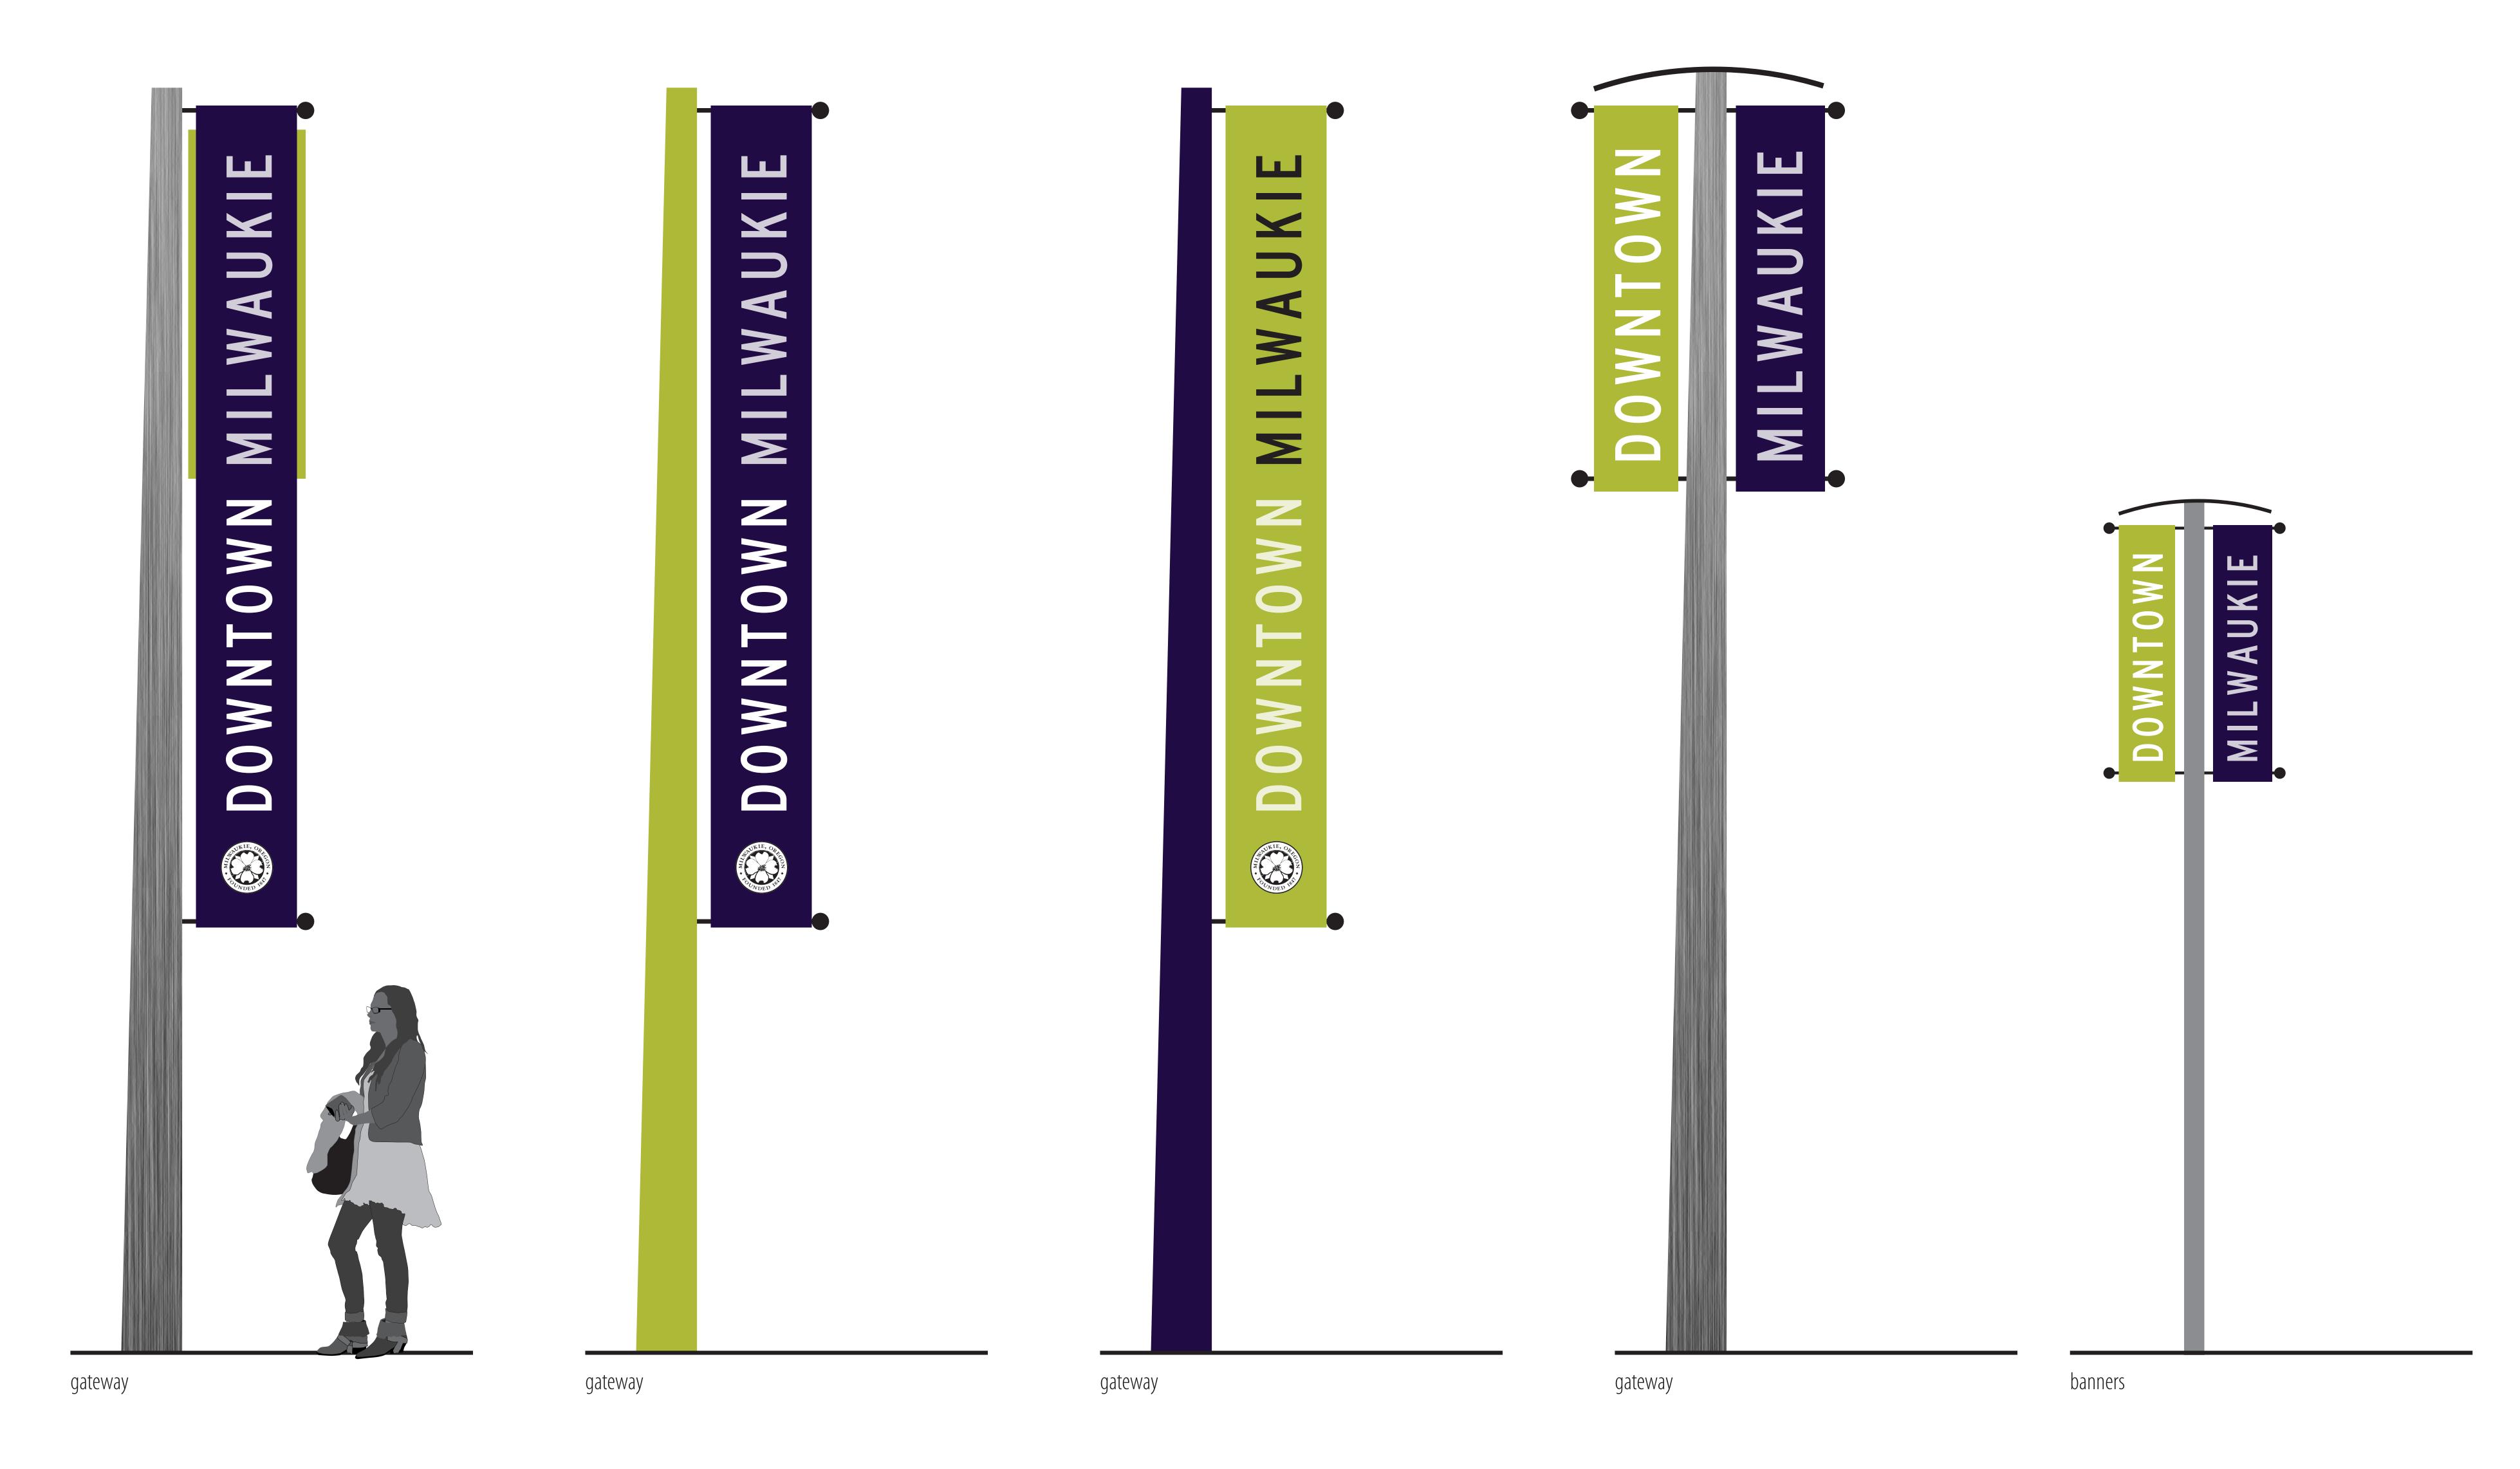

## city of milwaukie wayfinding highway directionals



Refined Design: June 2, 2016

Downtown > Milwaukie

Downtown > Milwaukie

Downtown Milwaukie Downtown Milwaukie

NEXT 5 EXITS

Washington street 0.2 Mi
Jefferson street 0.3 Mi
Monroe street 0.4 Mi
Jackson street 0.5 Mi
Harrison street 0.6 Mi

Downtown Milwaukie
City Hall
Post Office
Riverfront Park

# city of milwaukie wayfinding banners/gateway signs





#### city of milwaukie wayfinding vehicular directionals









## city of milwaukie wayfinding parking identification





### city of milwaukie wayfinding pedestrian kiosk



### city of milwaukie wayfinding pedestrian directionals





small directionals