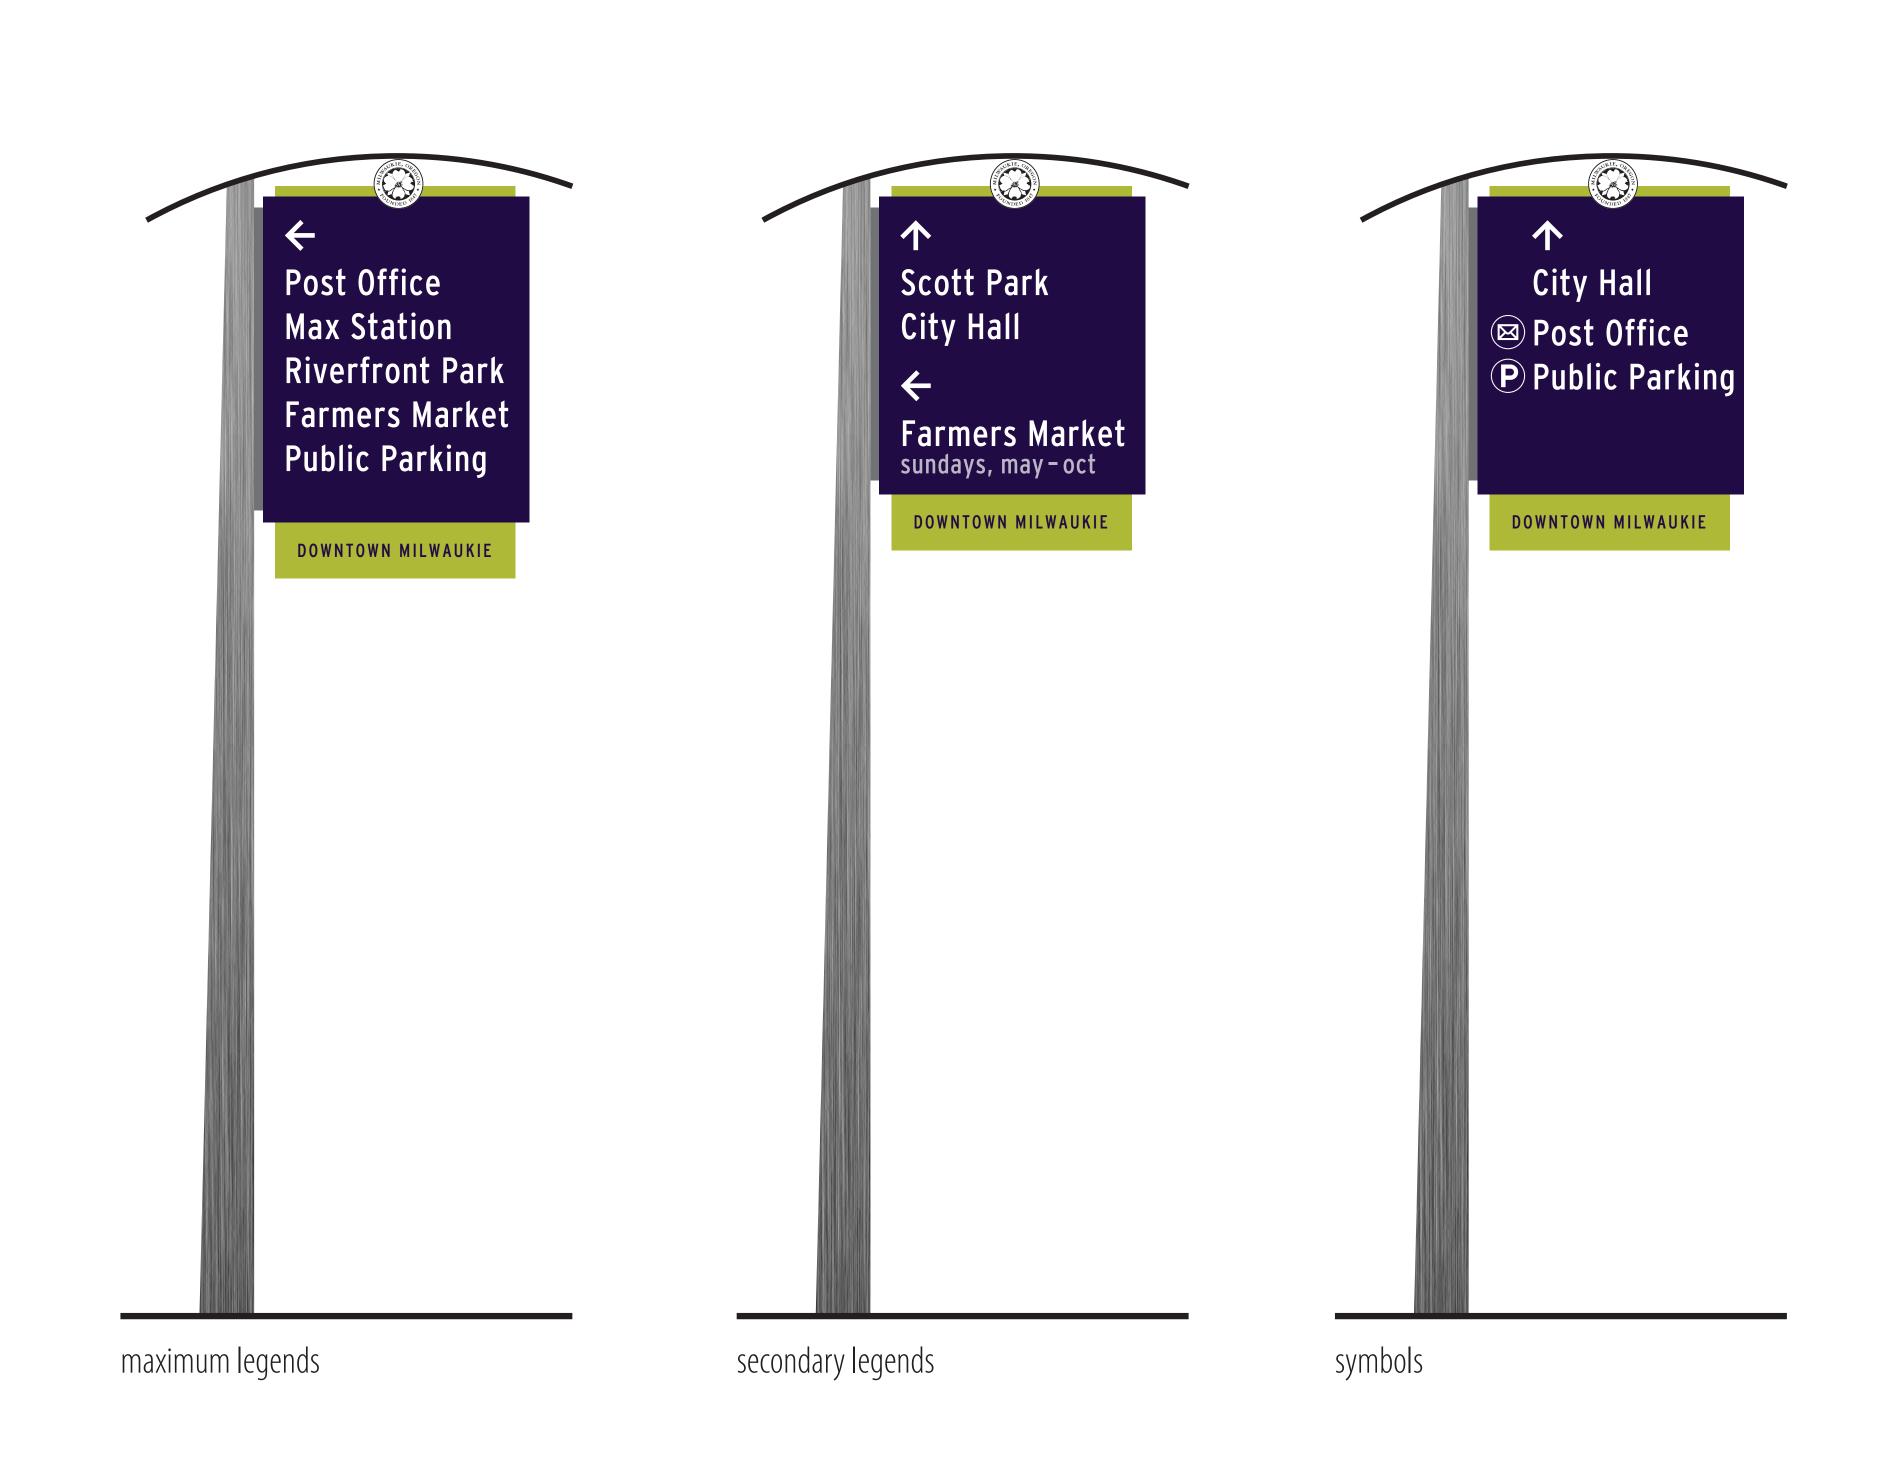

## city of milwaukie wayfinding highway directionals



Refined Design: June 2, 2016

Downtown > Milwaukie

Downtown > Milwaukie

Downtown Milwaukie Downtown Milwaukie

NEXT 5 EXITS

Washington street 0.2 Mi
Jefferson street 0.3 Mi
Monroe street 0.4 Mi
Jackson street 0.5 Mi
Harrison street 0.6 Mi

Downtown Milwaukie
City Hall
Post Office
Riverfront Park

# city of milwaukie wayfinding banners/gateway signs





#### city of milwaukie wayfinding vehicular directionals









## city of milwaukie wayfinding parking identification





### city of milwaukie wayfinding pedestrian kiosk



### city of milwaukie wayfinding pedestrian directionals





small directionals