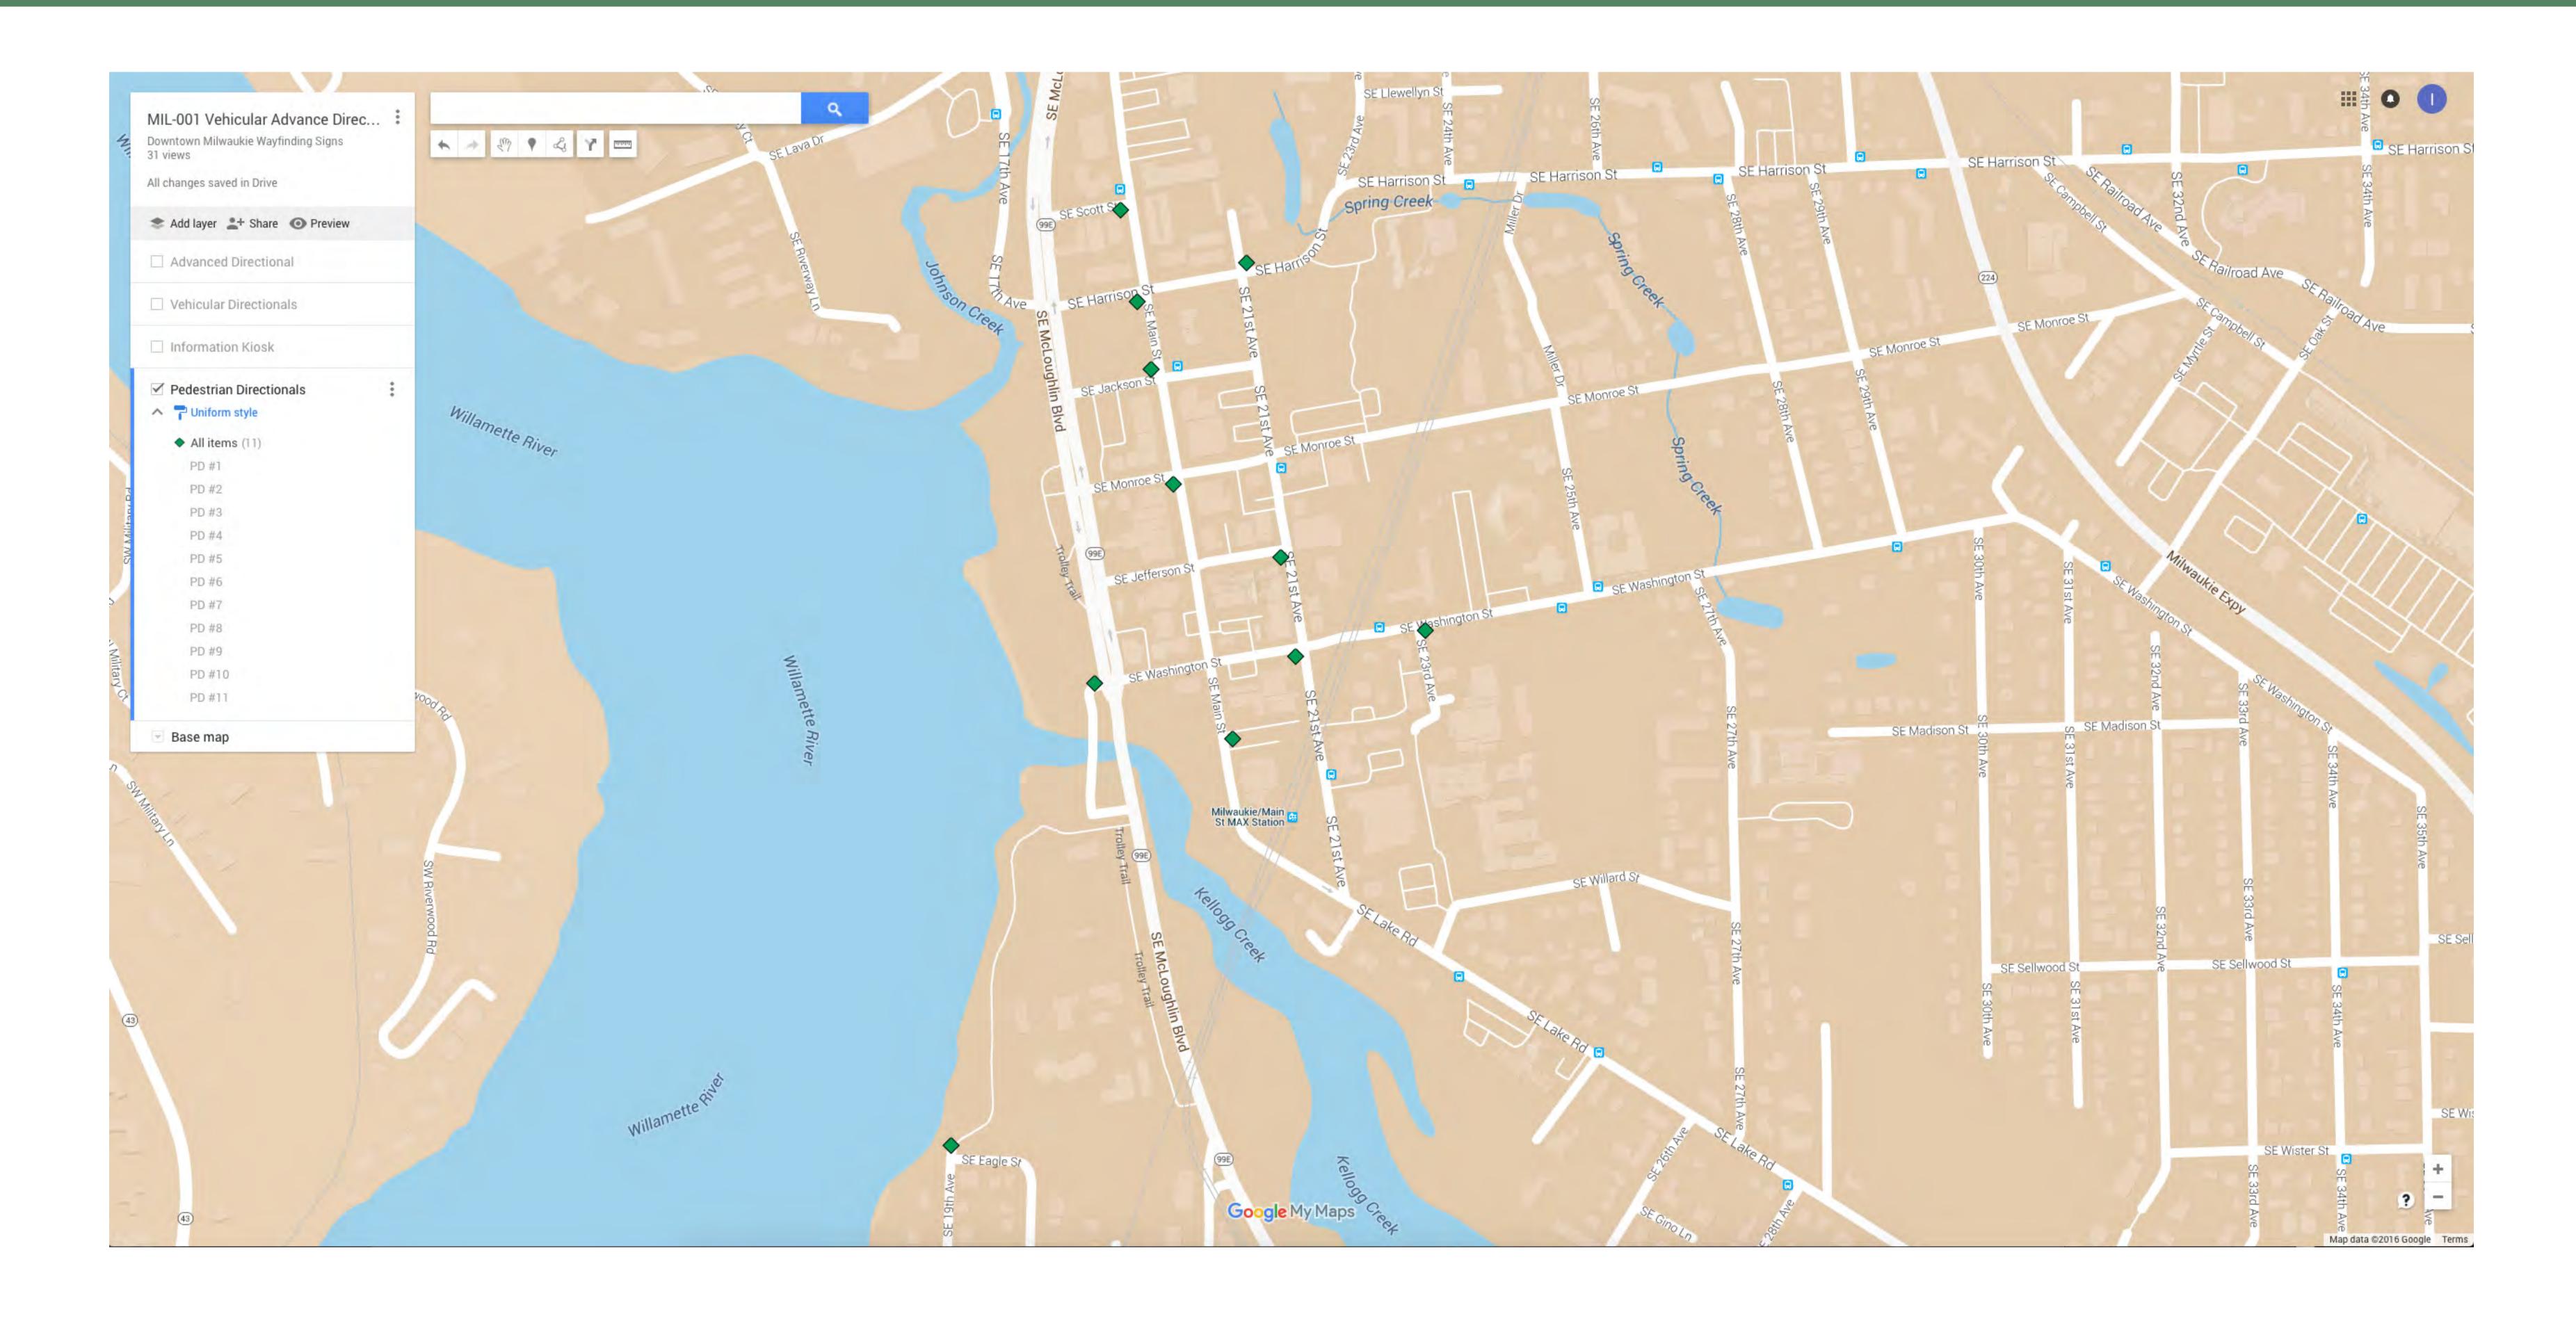

## city of milwaukie wayfinding highway directionals



Refined Design: June 2, 2016

Downtown > Milwaukie

Downtown > Milwaukie

Downtown Milwaukie Downtown Milwaukie

NEXT 5 EXITS

Washington street 0.2 Mi
Jefferson street 0.3 Mi
Monroe street 0.4 Mi
Jackson street 0.5 Mi
Harrison street 0.6 Mi

Downtown Milwaukie
City Hall
Post Office
Riverfront Park

# city of milwaukie wayfinding banners/gateway signs





#### city of milwaukie wayfinding vehicular directionals









## city of milwaukie wayfinding parking identification





### city of milwaukie wayfinding pedestrian kiosk



### city of milwaukie wayfinding pedestrian directionals





small directionals