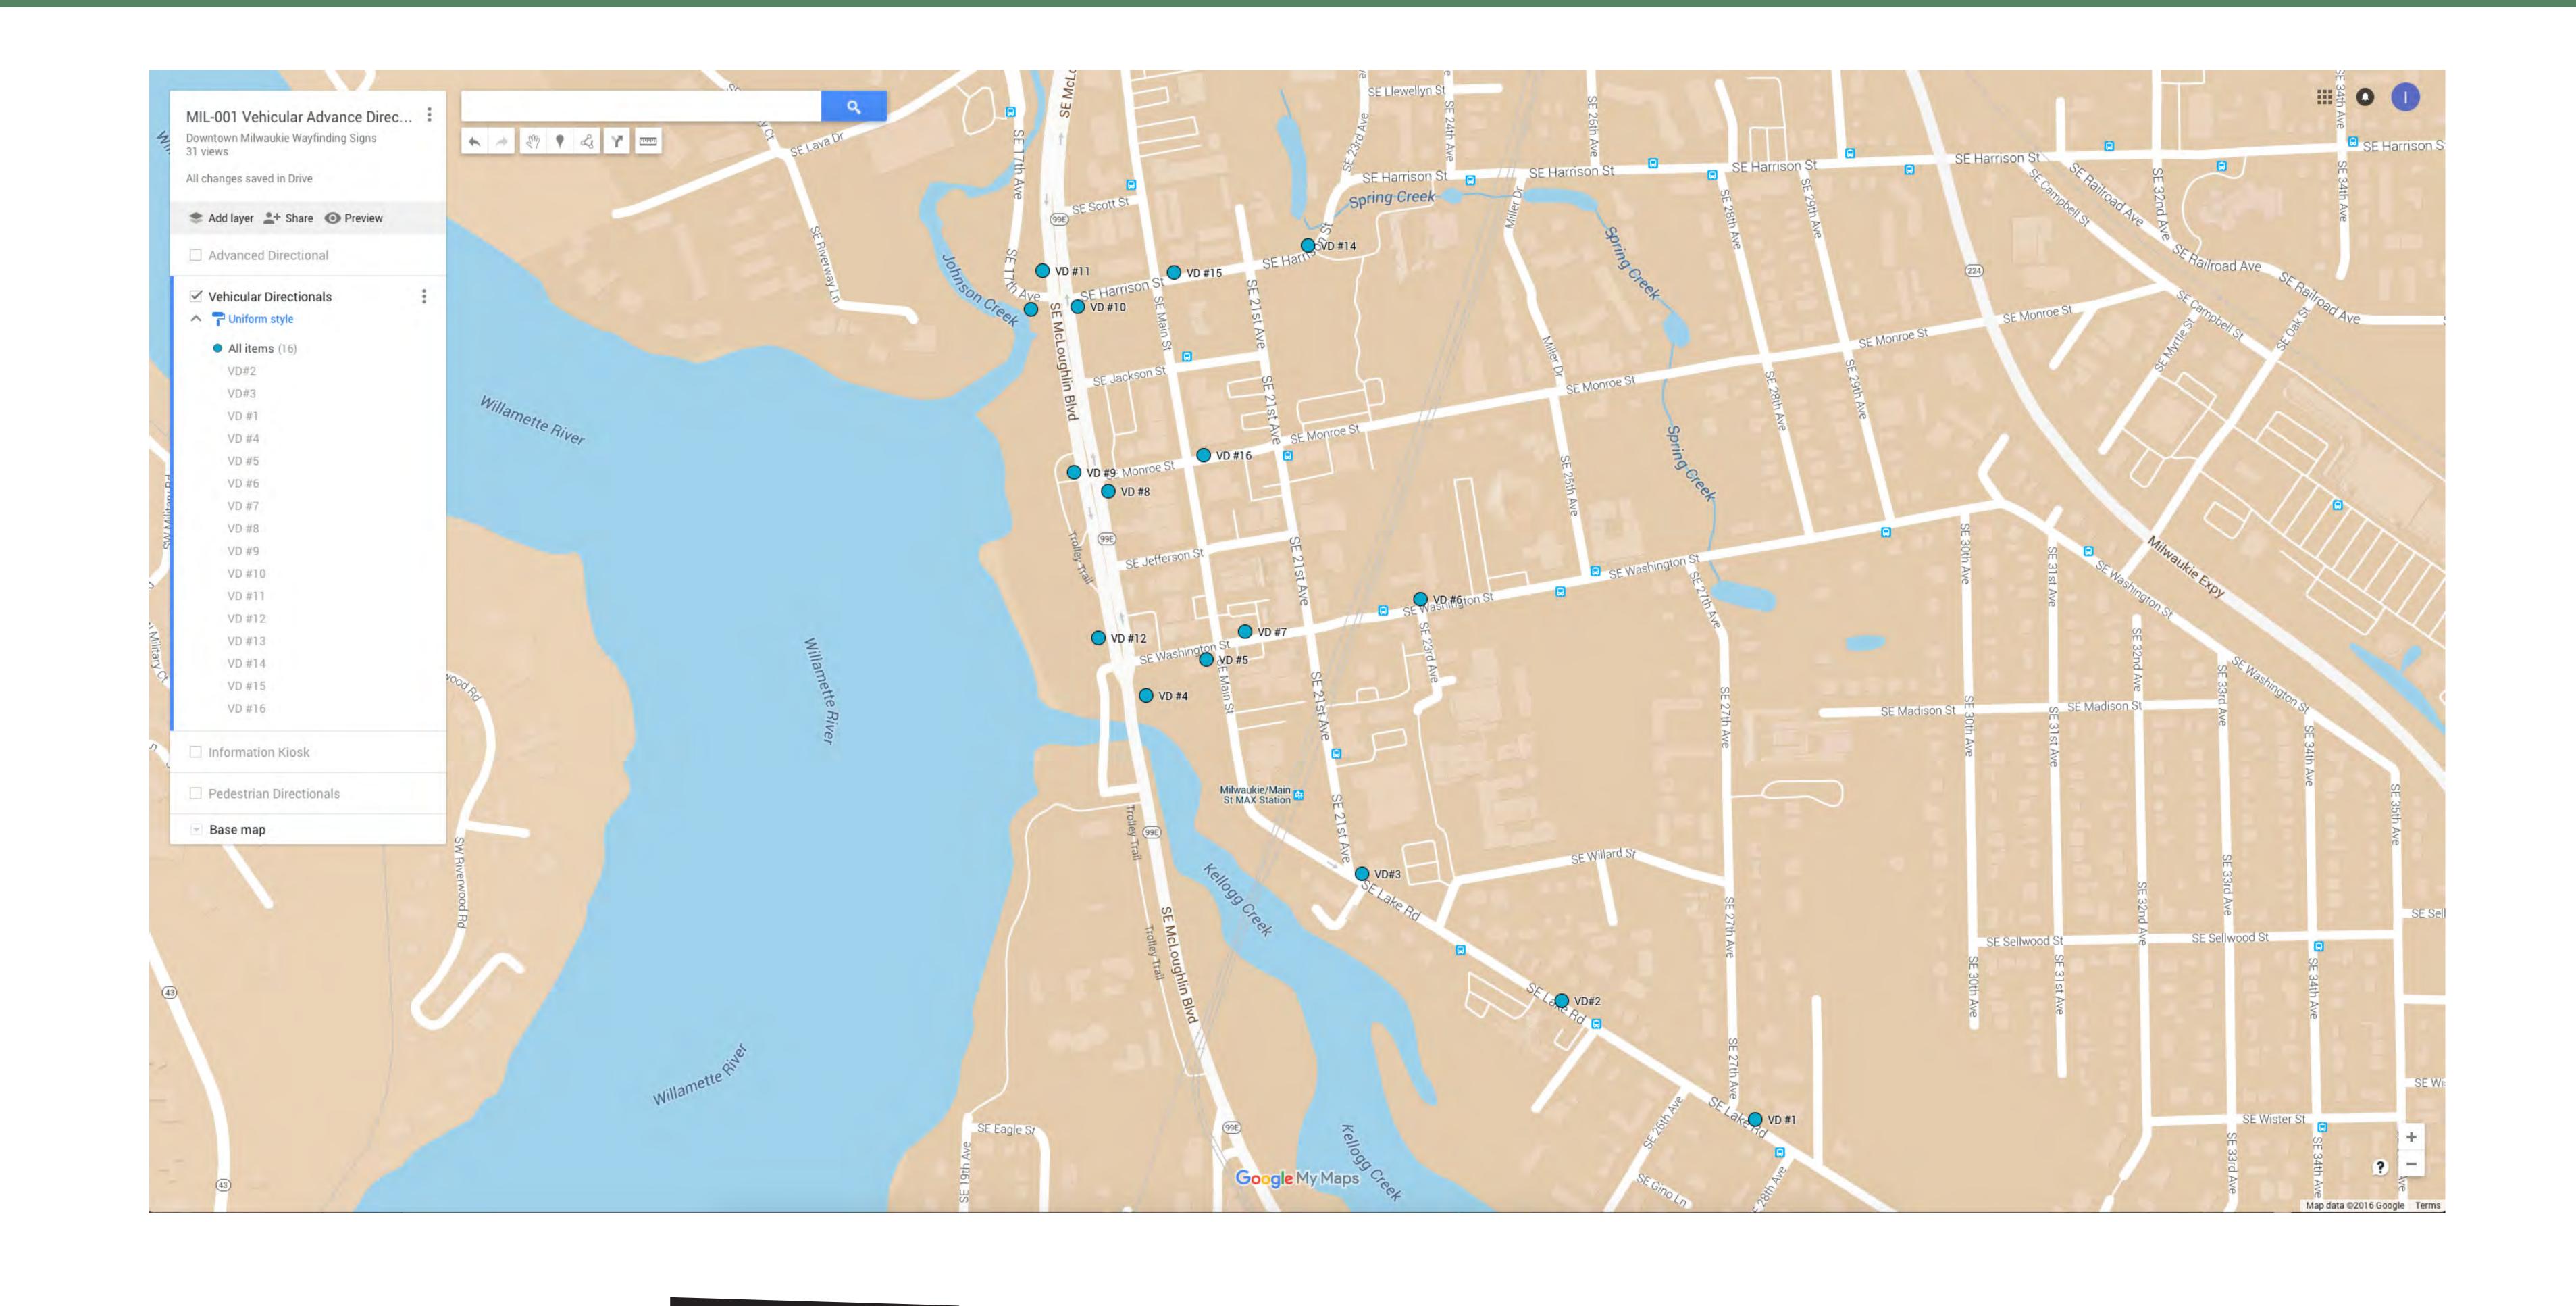

## city of milwaukie wayfinding highway directionals



Refined Design: June 2, 2016

Downtown > Milwaukie

Downtown > Milwaukie

Downtown Milwaukie Downtown Milwaukie

NEXT 5 EXITS

Washington street 0.2 Mi
Jefferson street 0.3 Mi
Monroe street 0.4 Mi
Jackson street 0.5 Mi
Harrison street 0.6 Mi

Downtown Milwaukie
City Hall
Post Office
Riverfront Park

# city of milwaukie wayfinding banners/gateway signs





#### city of milwaukie wayfinding vehicular directionals









## city of milwaukie wayfinding parking identification





### city of milwaukie wayfinding pedestrian kiosk



### city of milwaukie wayfinding pedestrian directionals





small directionals