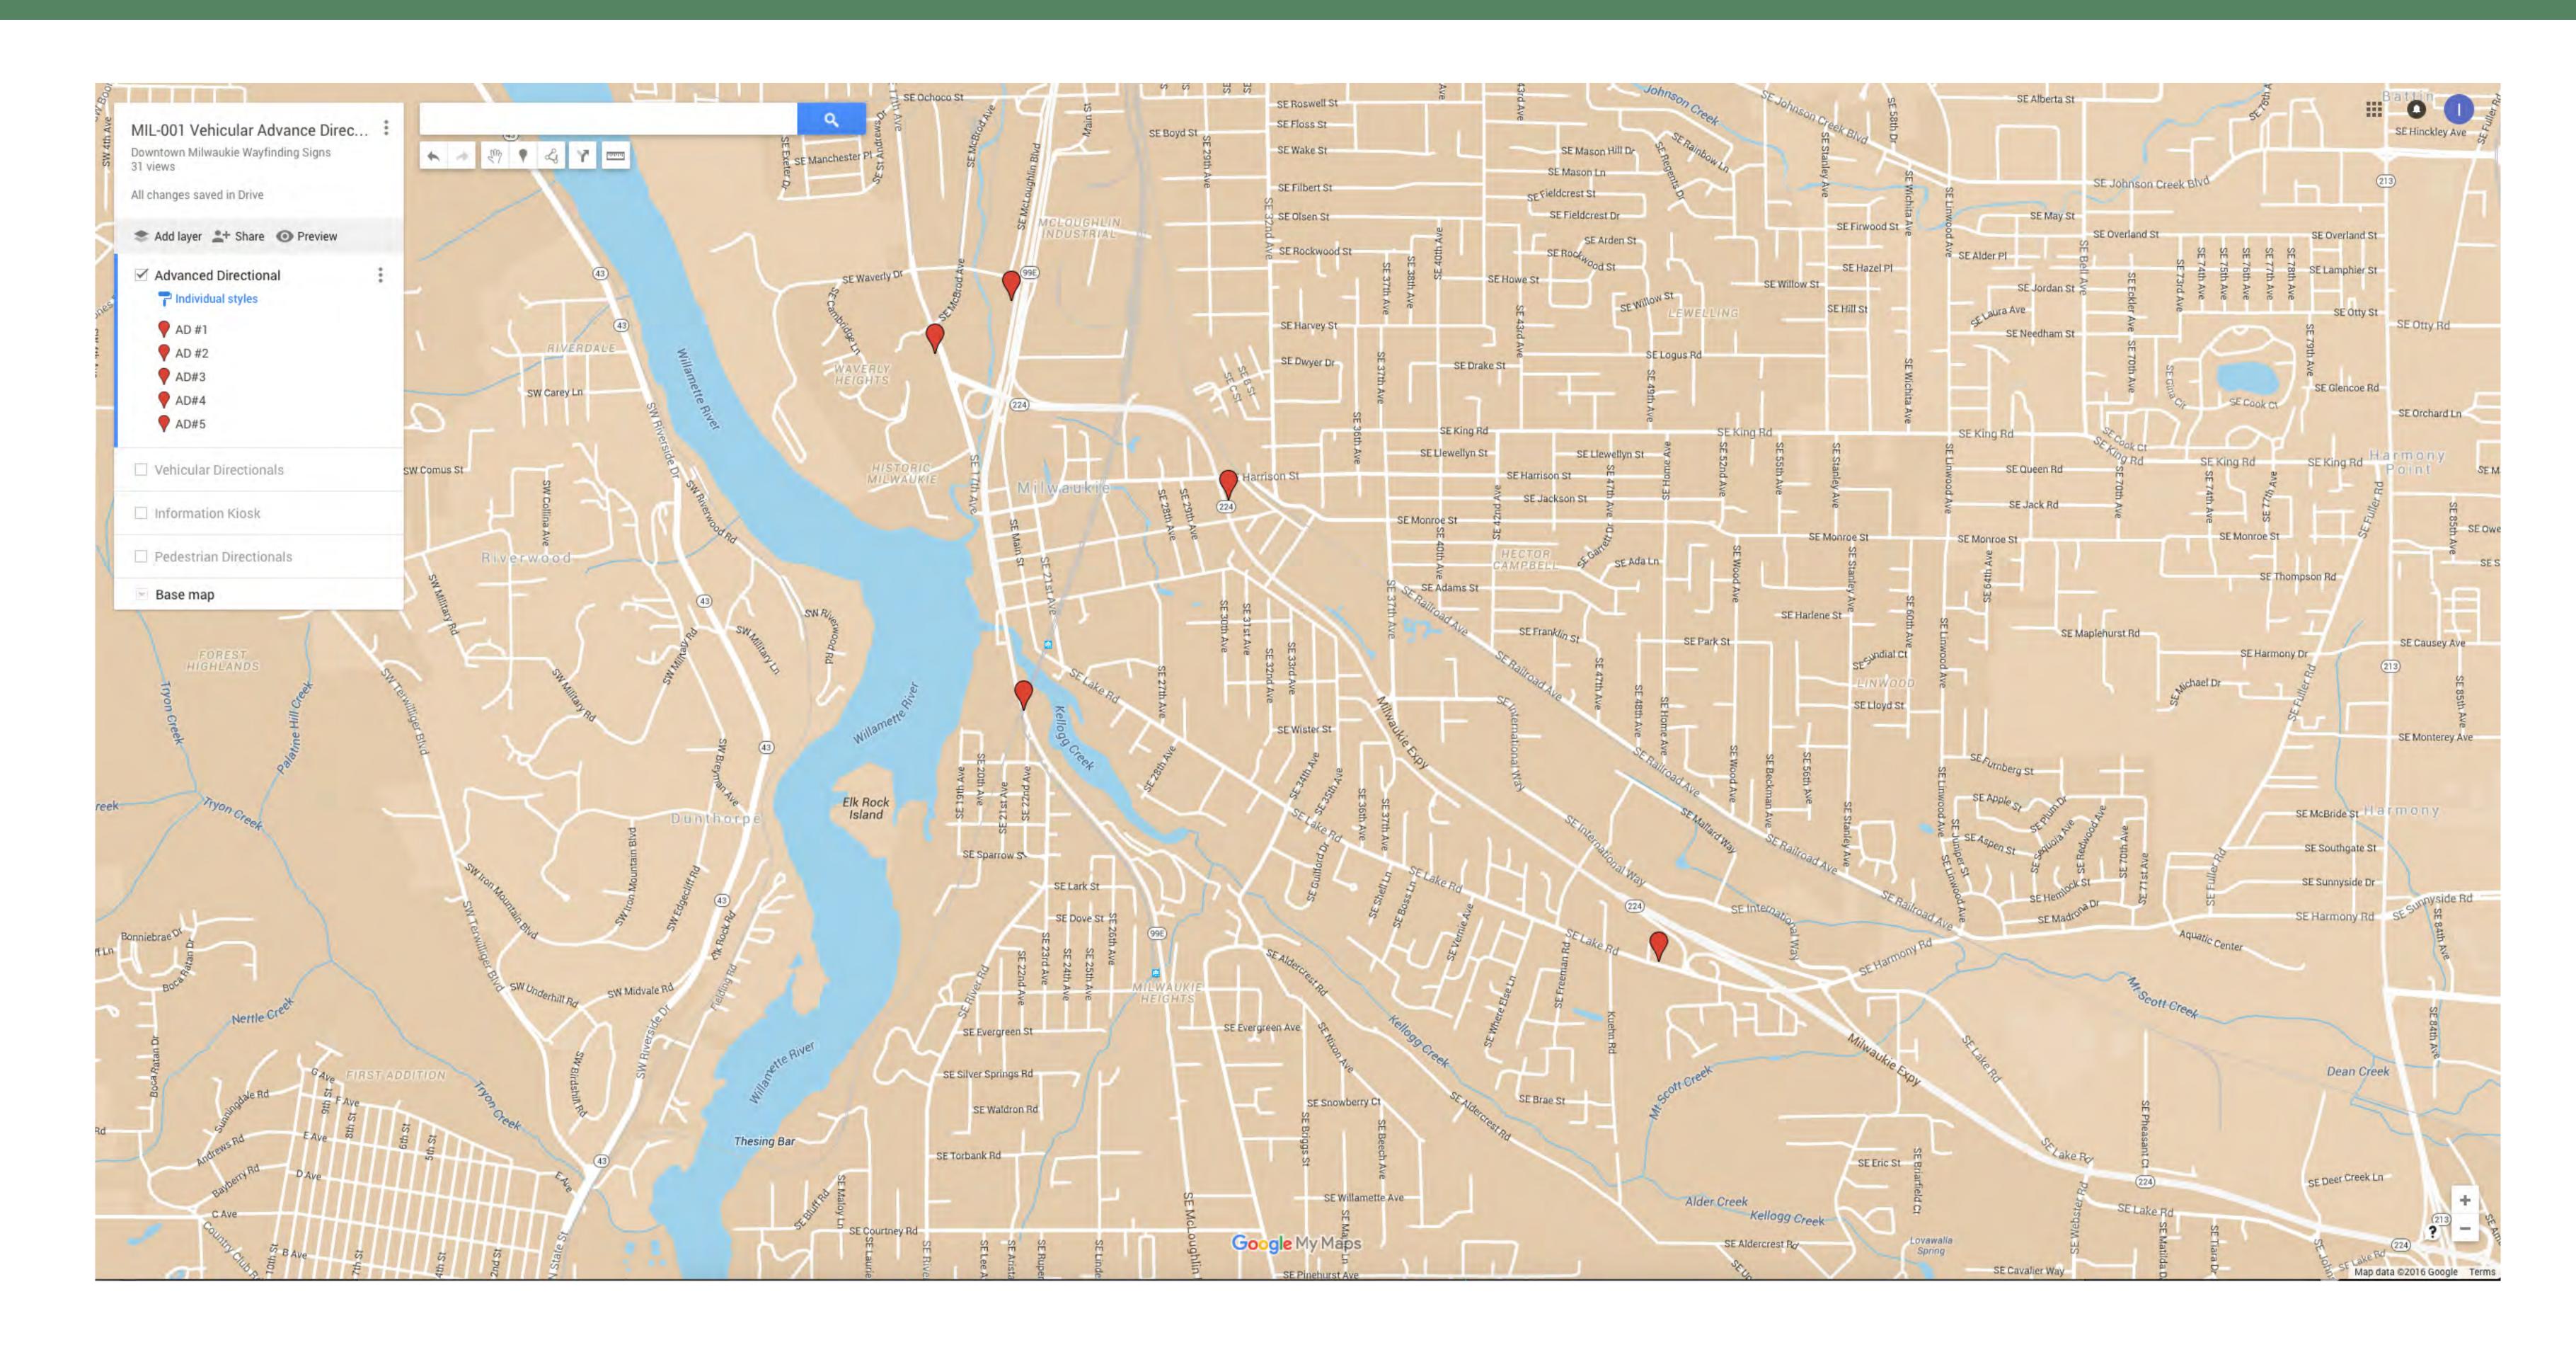

## city of milwaukie wayfinding highway directionals

Refined Design: June 2, 2016

Downtown > Milwaukie

Downtown > Milwaukie

Downtown Milwaukie Downtown Milwaukie

NEXT 5 EXITS

Washington street 0.2 Mi
Jefferson street 0.3 Mi
Monroe street 0.4 Mi
Jackson street 0.5 Mi
Harrison street 0.6 Mi