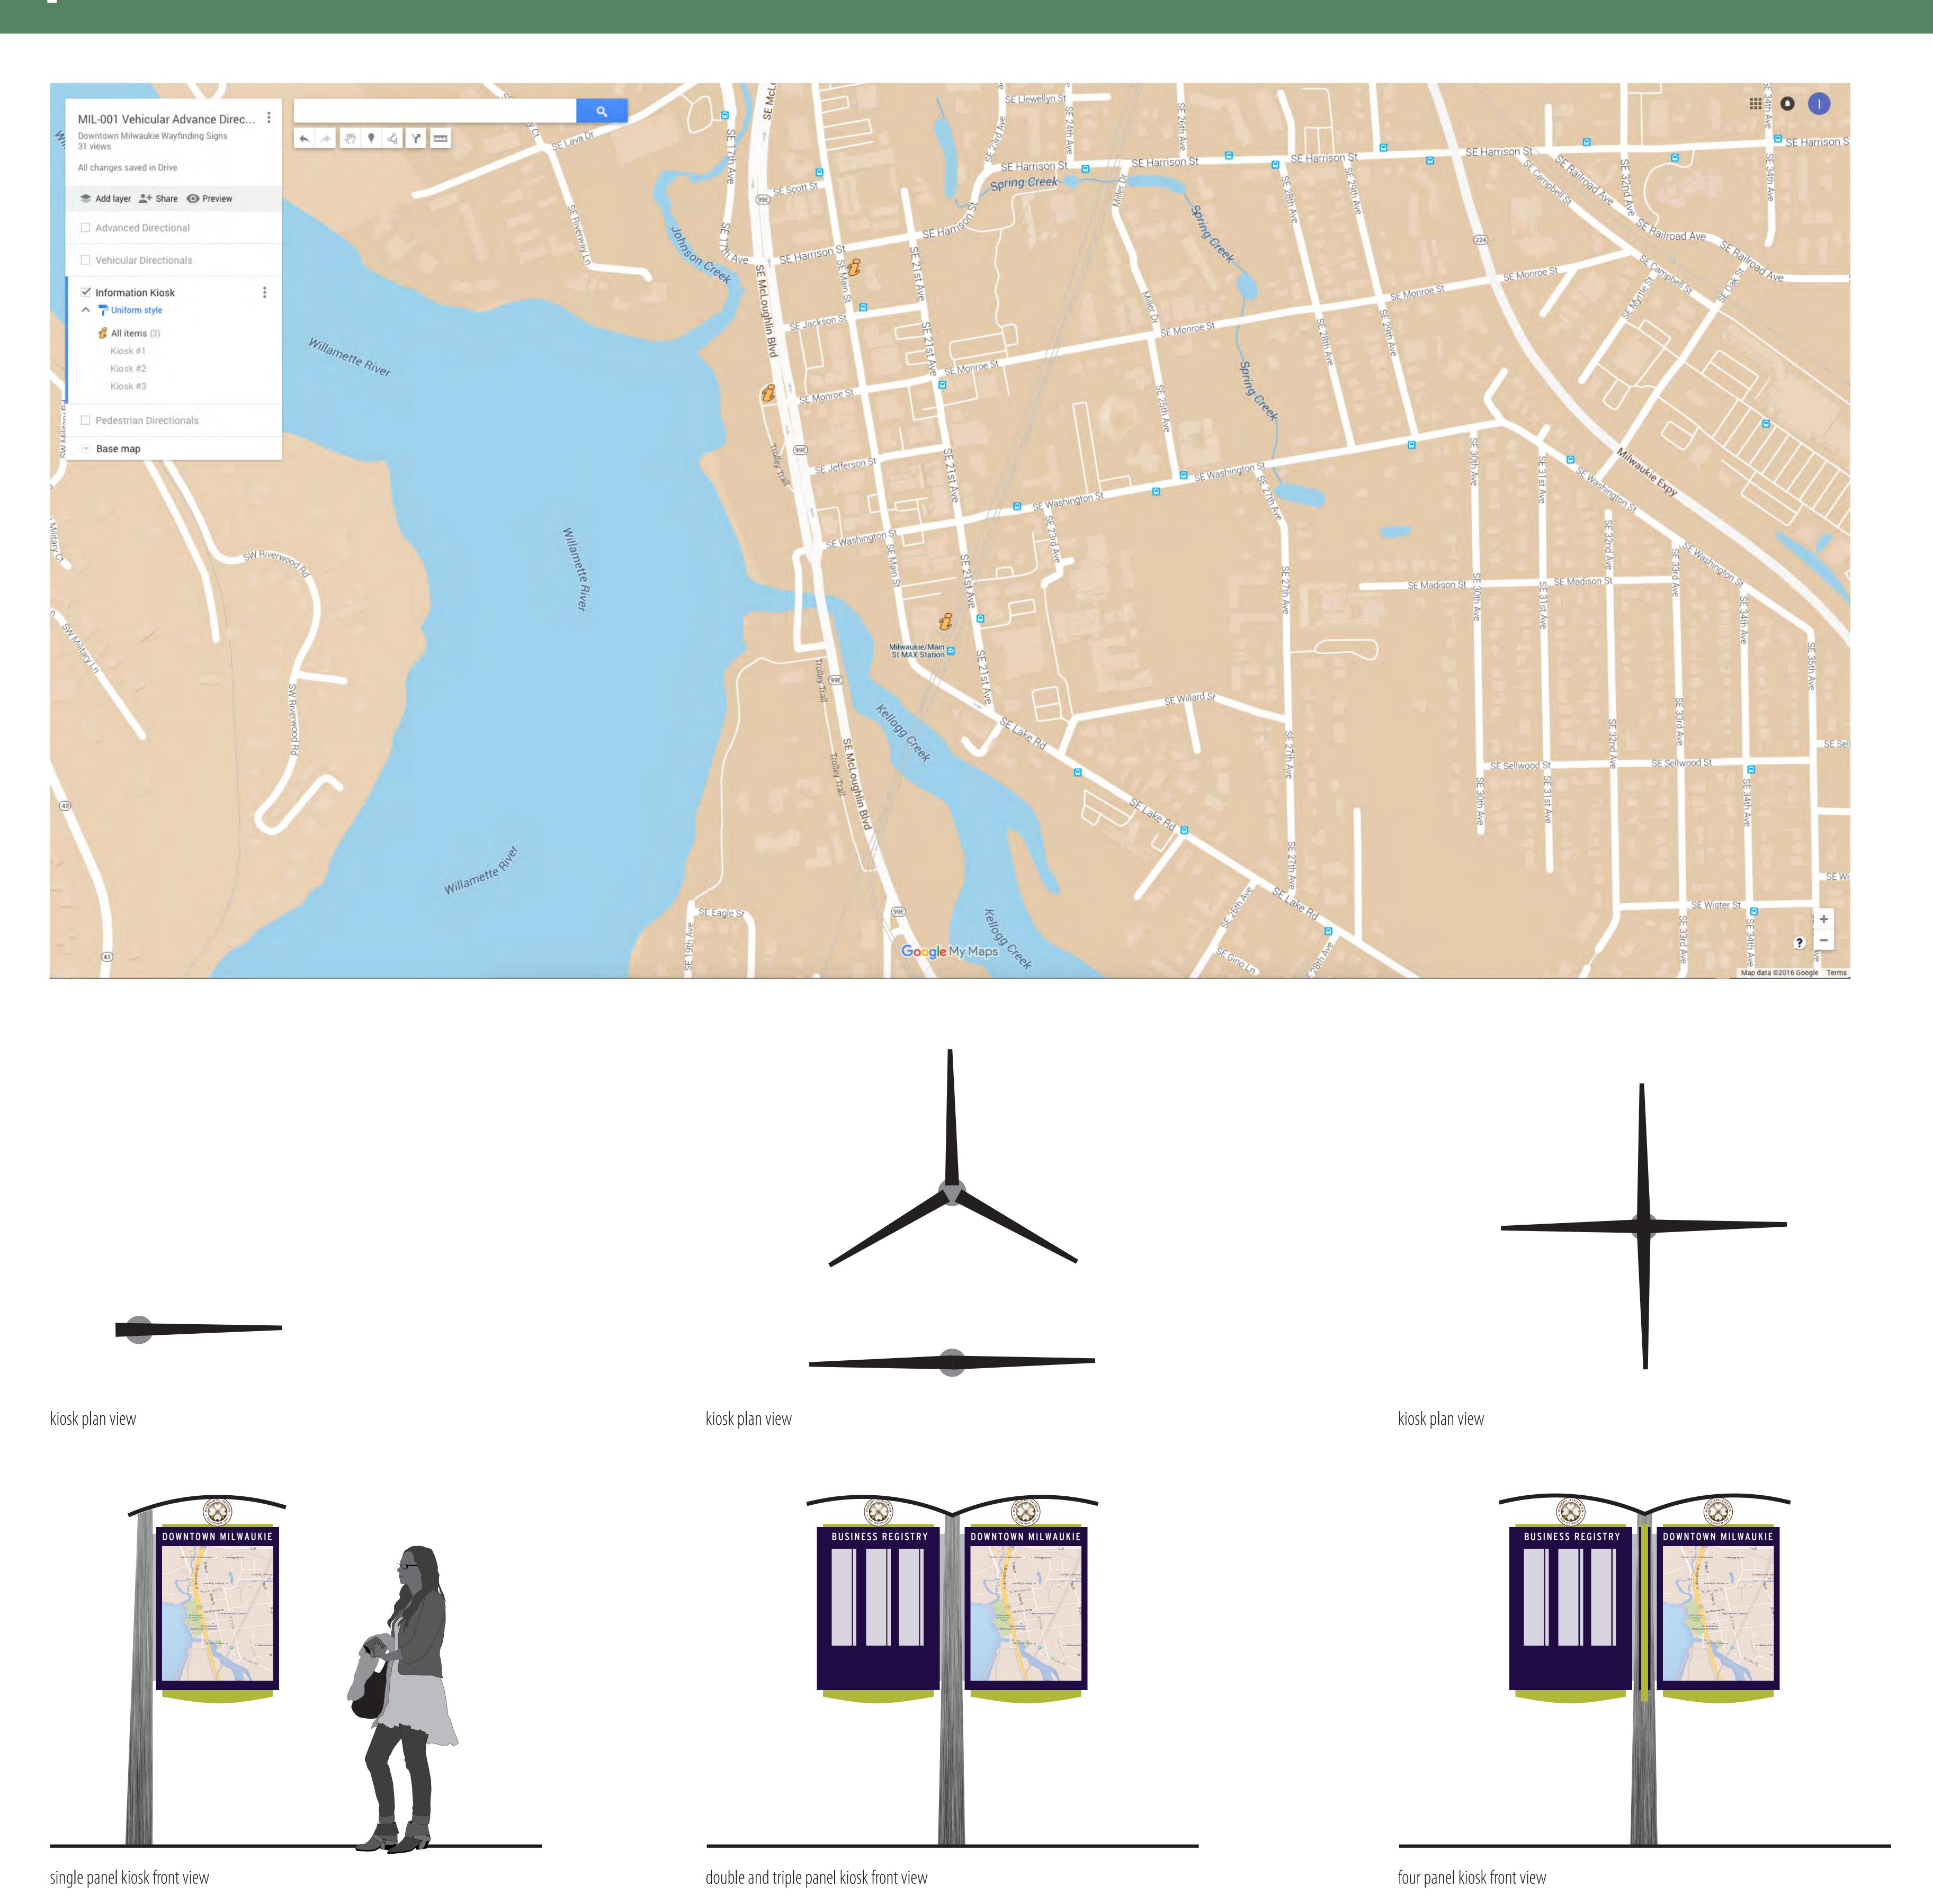

## city of milwaukie wayfinding highway directionals



Refined Design: June 2, 2016

Downtown > Milwaukie

Downtown > Milwaukie

Downtown Milwaukie Downtown Milwaukie

NEXT 5 EXITS

Washington street 0.2 Mi
Jefferson street 0.3 Mi
Monroe street 0.4 Mi
Jackson street 0.5 Mi
Harrison street 0.6 Mi

Downtown Milwaukie
City Hall
Post Office
Riverfront Park

# city of milwaukie wayfinding banners/gateway signs





#### city of milwaukie wayfinding vehicular directionals









## city of milwaukie wayfinding parking identification





### city of milwaukie wayfinding pedestrian kiosk



### city of milwaukie wayfinding pedestrian directionals





small directionals