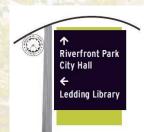

## WE WANT TO HEAR FROM YOU!

The City is working to create a

Downtown Wayfinding Systems Plan— a
system of directional signs, maps, and
gateways to help designate downtown
and guide visitors to local destinations.

Our design team incorporated ideas and feedback from more than 250 Milwaukie residents in order to produce a set of refined design options.

Join us to provide feedback on the refined designs and on proposed sign locations.