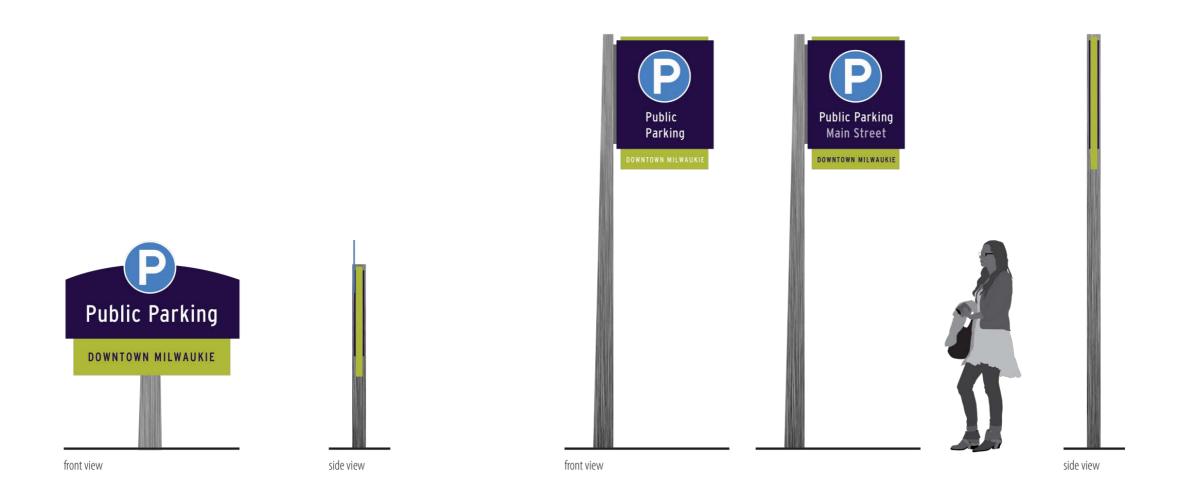

# city of milwaukie wayfinding highway directionals



# city of milwaukie wayfinding highway directionals



#### Downtown Milwaukie NEXT 5 EXITS

| Washington street | 0.2 Mi |
|-------------------|--------|
| Jefferson street  | 0.3 Mi |
| Monroe street     | 0.4 Mi |
| Jackson street    | 0.5 Mi |
| Harrison street   | 0.6 Mi |



Presentation to City Council: June 7, 2016

# city of milwaukie wayfinding gateways



Presentation to City Council: June 7, 2016

# city of milwaukie wayfinding roadway directionals



# city of milwaukie wayfinding roadway directionals



# city of milwaukie wayfinding roadway directionals



# city of milwaukie wayfinding public parking



#### city of milwaukie wayfinding information kiosks



## city of milwaukie wayfinding information kiosks



kiosk plan view



single panel kiosk front view

kiosk plan view



double and triple panel kiosk front view

kiosk plan view



four panel kiosk front view

# city of milwaukie wayfinding pedestrian directionals



small directionals

large directionals