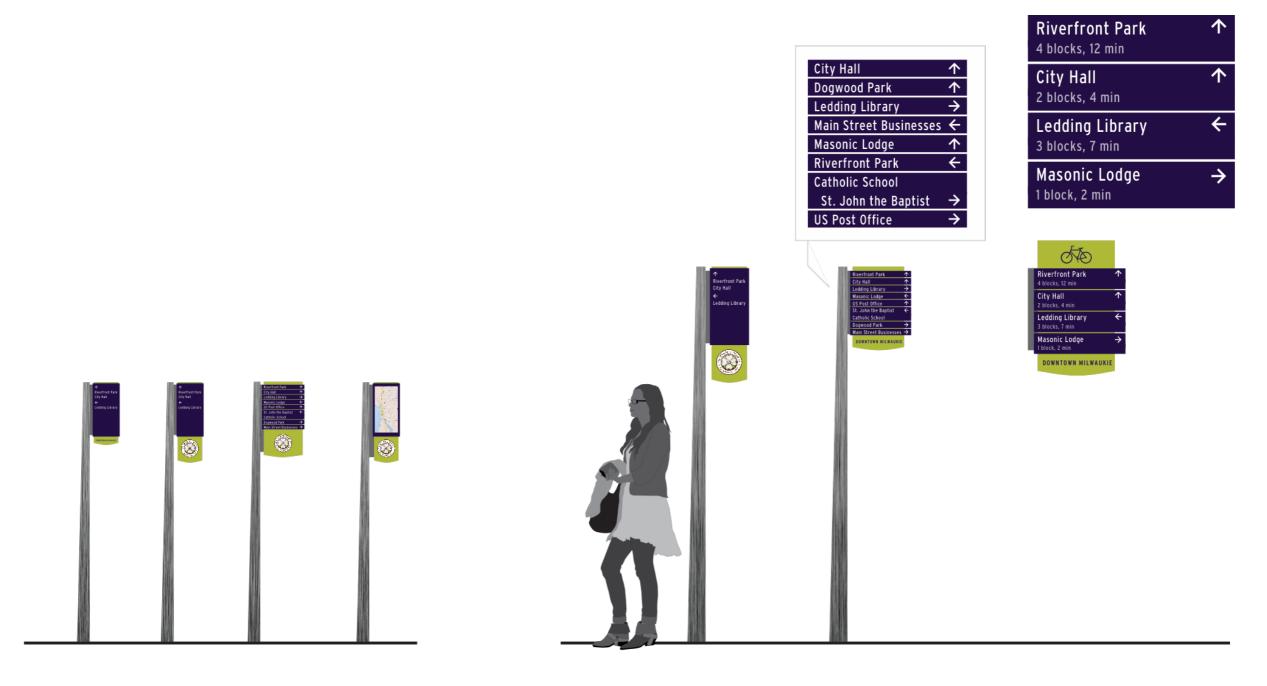

# city of milwaukie wayfinding pedestrian directionals

small directionals

large directionals