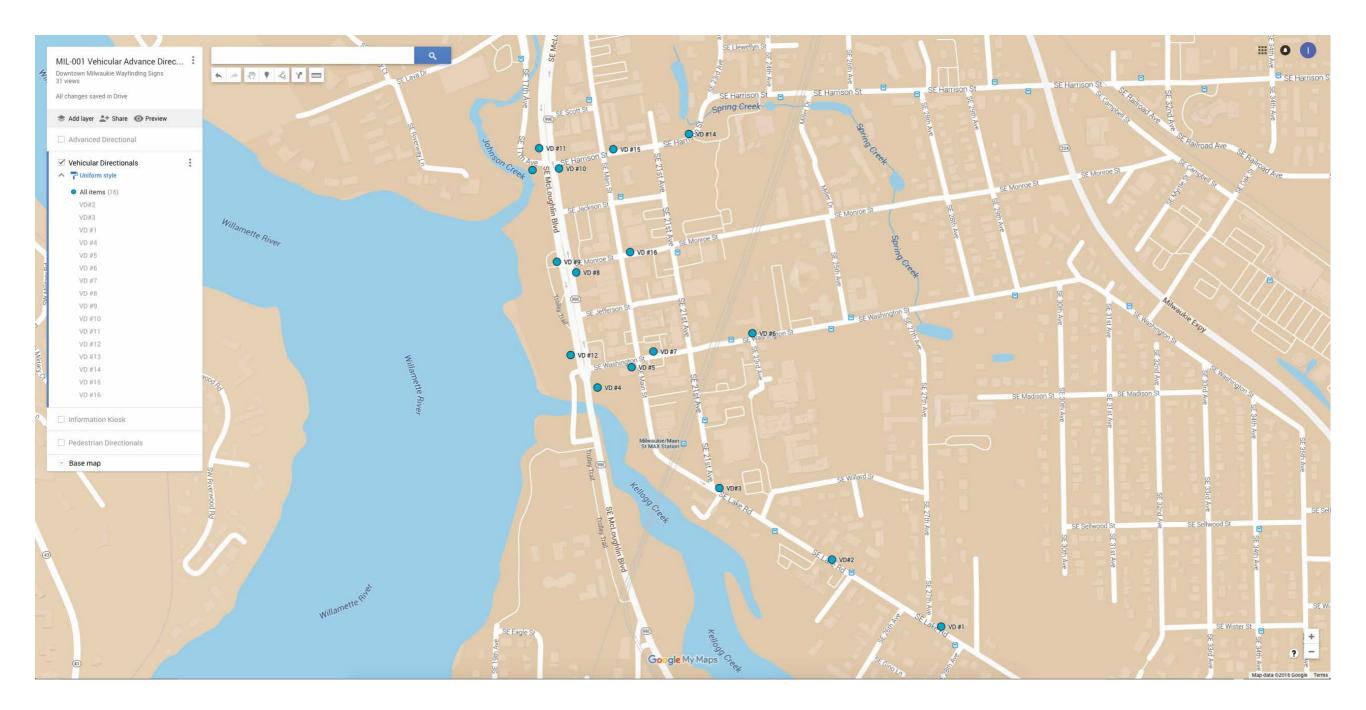

# city of milwaukie wayfinding highway directionals



# city of milwaukie wayfinding highway directionals



#### Downtown Milwaukie NEXT 5 EXITS

| Washington street | 0.2 Mi |
|-------------------|--------|
| Jefferson street  | 0.3 Mi |
| Monroe street     | 0.4 Mi |
| Jackson street    | 0.5 Mi |
| Harrison street   | 0.6 Mi |



Presentation to City Council: June 7, 2016

# city of milwaukie wayfinding gateways



Presentation to City Council: June 7, 2016

# city of milwaukie wayfinding roadway directionals



# city of milwaukie wayfinding roadway directionals



# city of milwaukie wayfinding roadway directionals



# city of milwaukie wayfinding public parking



#### city of milwaukie wayfinding information kiosks



## city of milwaukie wayfinding information kiosks



kiosk plan view



single panel kiosk front view

kiosk plan view



double and triple panel kiosk front view

kiosk plan view



four panel kiosk front view

# city of milwaukie wayfinding pedestrian directionals



small directionals

large directionals