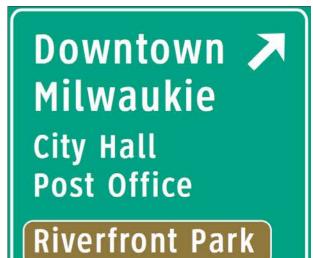

# city of milwaukie wayfinding highway directionals



# city of milwaukie wayfinding highway directionals



#### Downtown Milwaukie NEXT 5 EXITS

| Washington street | 0.2 Mi |
|-------------------|--------|
| Jefferson street  | 0.3 Mi |
| Monroe street     | 0.4 Mi |
| Jackson street    | 0.5 Mi |
| Harrison street   | 0.6 Mi |



Presentation to City Council: June 7, 2016

# city of milwaukie wayfinding gateways



Presentation to City Council: June 7, 2016

# city of milwaukie wayfinding roadway directionals



# city of milwaukie wayfinding roadway directionals



# city of milwaukie wayfinding roadway directionals



# city of milwaukie wayfinding public parking



#### city of milwaukie wayfinding information kiosks



## city of milwaukie wayfinding information kiosks



kiosk plan view



single panel kiosk front view

kiosk plan view



double and triple panel kiosk front view

kiosk plan view



four panel kiosk front view

# city of milwaukie wayfinding pedestrian directionals



small directionals

large directionals