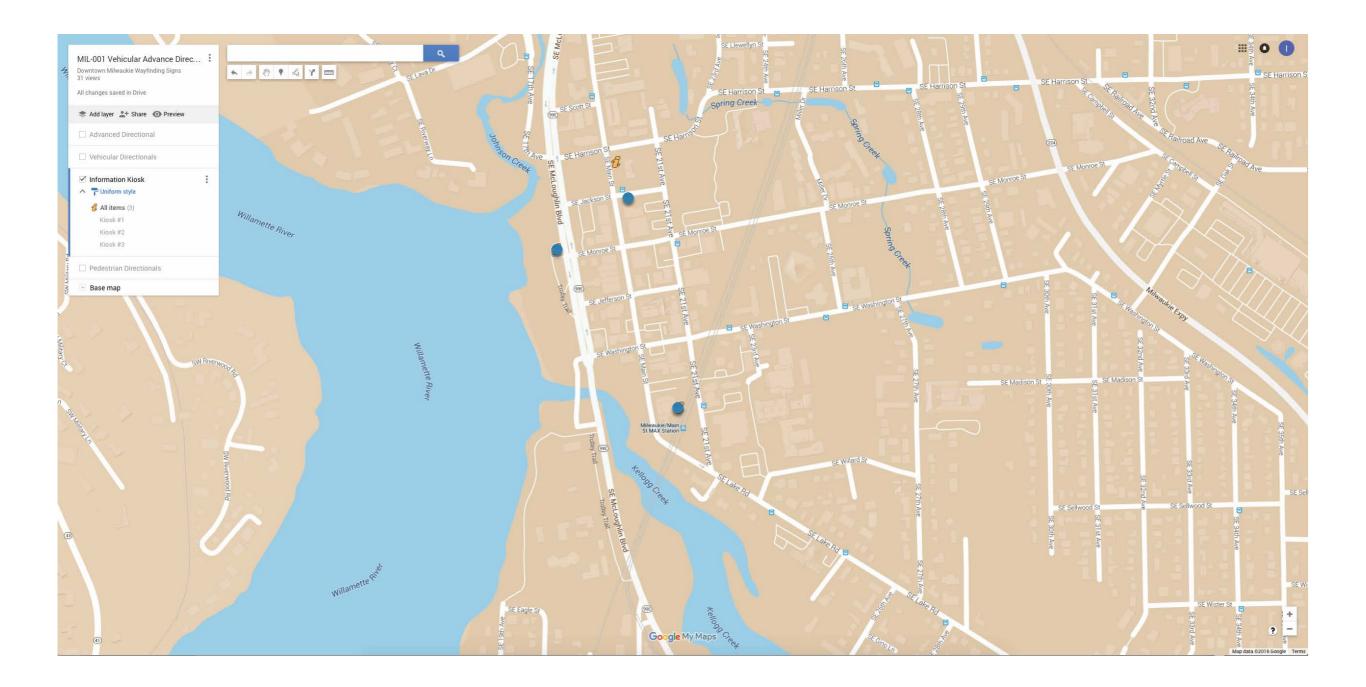

#### city of milwaukie wayfinding information kiosks

## city of milwaukie wayfinding information kiosks

kiosk plan view

single panel kiosk front view

kiosk plan view

double and triple panel kiosk front view

kiosk plan view

four panel kiosk front view