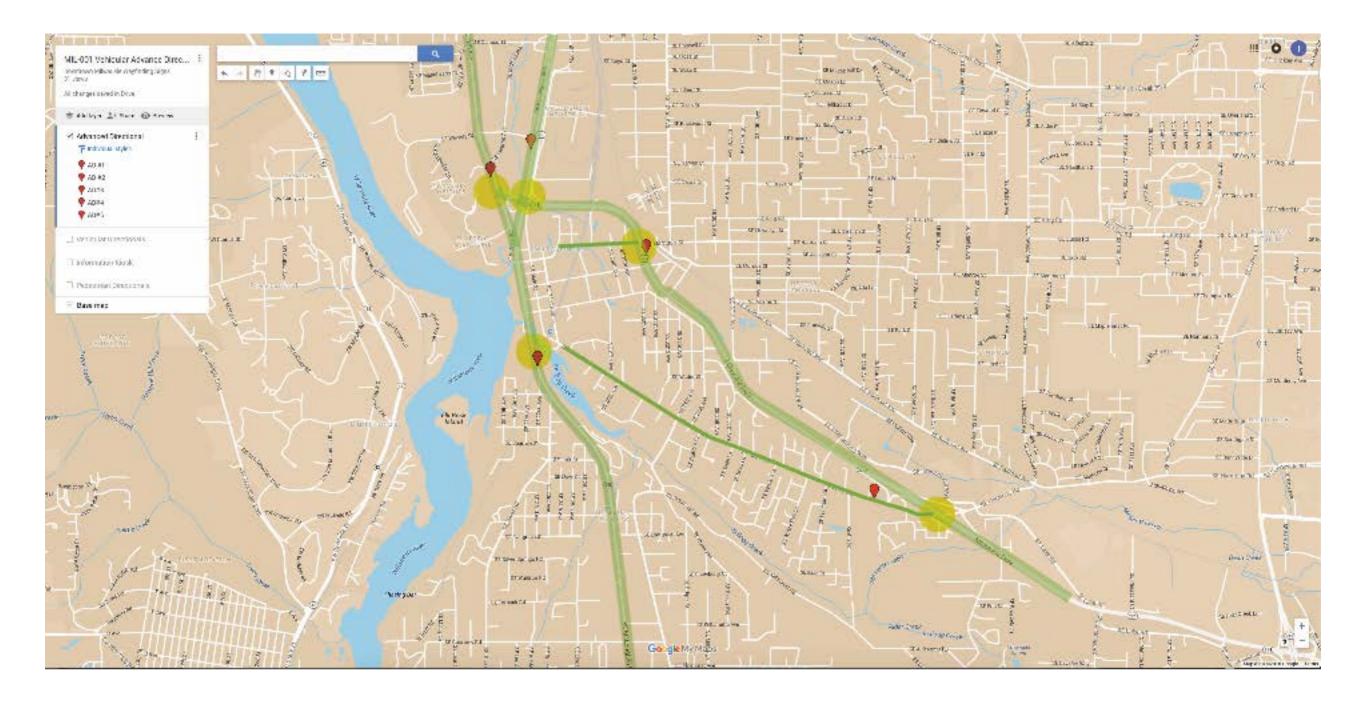

# city of milwaukie wayfinding highway directionals



# city of milwaukie wayfinding highway directionals



#### Downtown Milwaukie NEXT 5 EXITS

| Washington street | 0.2 Mi |
|-------------------|--------|
| Jefferson street  | 0.3 Mi |
| Monroe street     | 0.4 Mi |
| Jackson street    | 0.5 Mi |
| Harrison street   | 0.6 Mi |



Presentation to City Council: June 7, 2016

# city of milwaukie wayfinding gateways



Presentation to City Council: June 7, 2016

# city of milwaukie wayfinding roadway directionals



# city of milwaukie wayfinding roadway directionals



# city of milwaukie wayfinding roadway directionals



# city of milwaukie wayfinding public parking



#### city of milwaukie wayfinding information kiosks



## city of milwaukie wayfinding information kiosks



kiosk plan view



single panel kiosk front view

kiosk plan