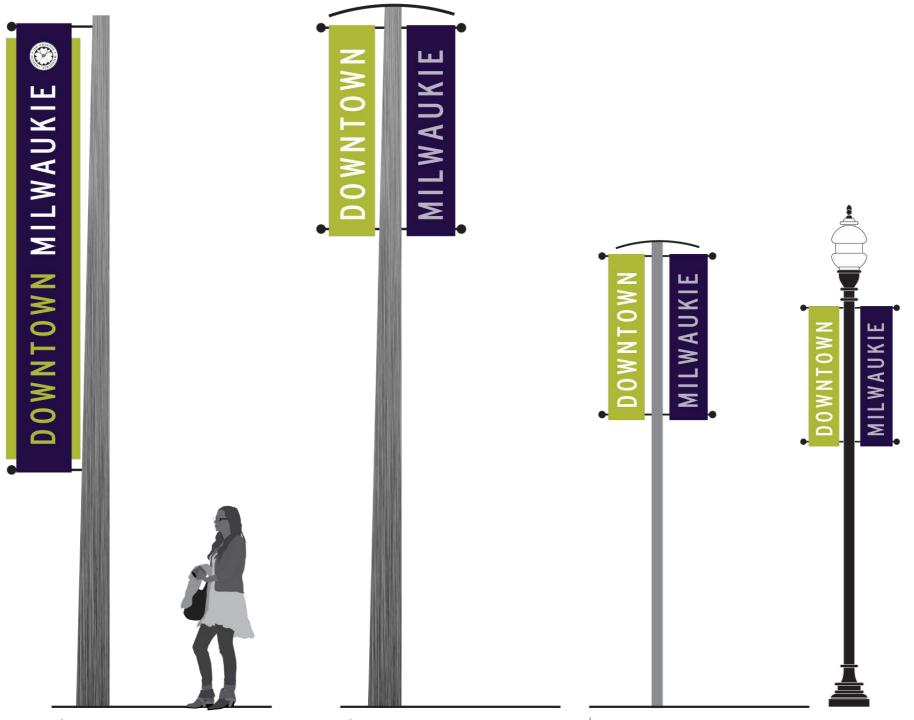

# city of milwaukie wayfinding gateways

Presentation to City Council: June 7, 2016