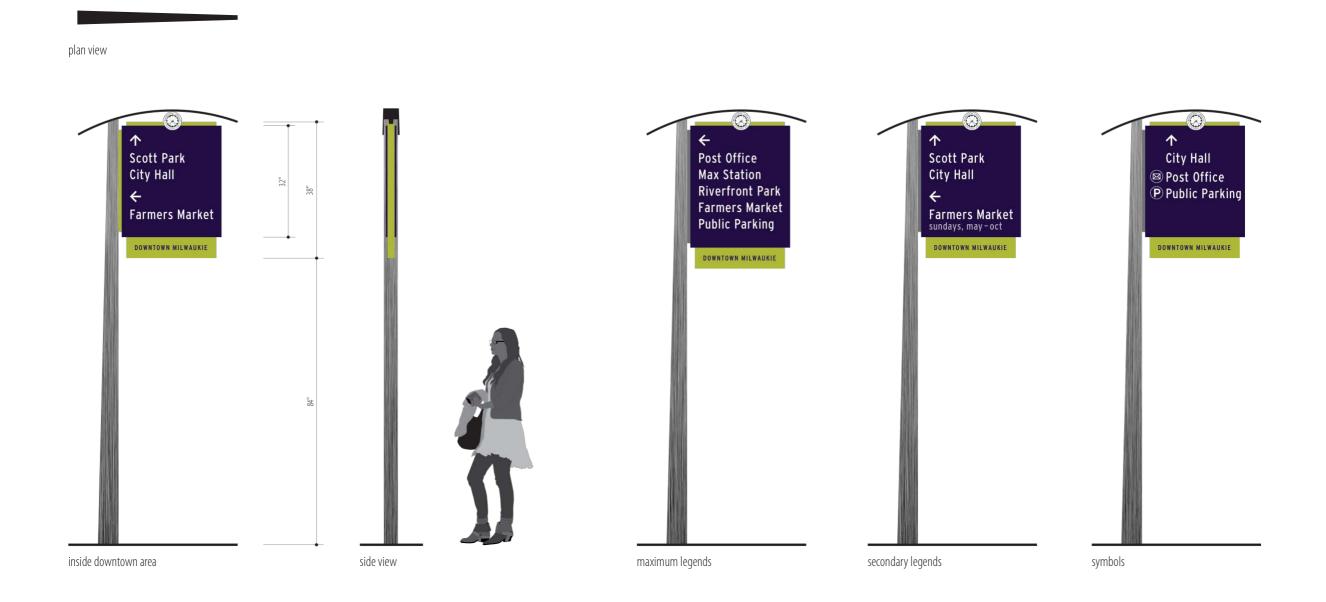

# city of milwaukie wayfinding highway directionals



# city of milwaukie wayfinding highway directionals



#### Downtown Milwaukie NEXT 5 EXITS

| Washington street | 0.2 Mi |
|-------------------|--------|
| Jefferson street  | 0.3 Mi |
| Monroe street     | 0.4 Mi |
| Jackson street    | 0.5 Mi |
| Harrison street   | 0.6 Mi |



Presentation to City Council: June 7, 2016

# city of milwaukie wayfinding gateways



Presentation to City Council: June 7, 2016

# city of milwaukie wayfinding roadway directionals



# city of milwaukie wayfinding roadway directionals



# city of milwaukie wayfinding roadway directionals



# city of milwaukie wayfinding public parking



#### city of milwaukie wayfinding information kiosks



## city of milwaukie wayfinding information kiosks



kiosk plan view



single panel kiosk front view

kiosk plan view



double and triple panel kiosk front view

kiosk plan view



four panel kiosk front view

# city of milwaukie wayfinding pedestrian directionals



small directionals

large directionals