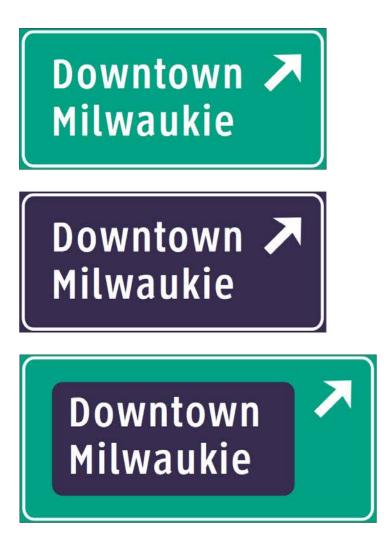

# city of milwaukie wayfinding highway directionals



# city of milwaukie wayfinding highway directionals



#### Downtown Milwaukie NEXT 5 EXITS

| Washington street | 0.2 Mi |
|-------------------|--------|
| Jefferson street  | 0.3 Mi |
| Monroe street     | 0.4 Mi |
| Jackson street    | 0.5 Mi |
| Harrison street   | 0.6 Mi |



Presentation to City Council: June 7, 2016

# city of milwaukie wayfinding gateways



Presentation to City Council: June 7, 2016

# city of milwaukie wayfinding roadway directionals



# city of milwaukie wayfinding roadway directionals



# city of milwaukie wayfinding roadway directionals



# city of milwaukie wayfinding public parking



#### city of milwaukie wayfinding information kiosks



## city of milwaukie wayfinding information kiosks



kiosk plan view



single panel kiosk front view

kiosk plan view



double and triple panel kiosk front view

kiosk