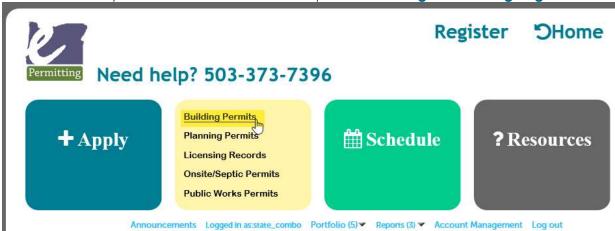

# HOW TO UPLOAD A PERMIT DOCUMENT ONLINE

Web: www.buildingpermits.oregon.gov

**Important message:** You must be logged into an account to upload a document.

To browse to the permit/application to which you wish to upload documents to:

1. Mouse over the yellow SEARCH block at the top of the **BuildingPermits.Oregon.gov** website.

2. Search by entering the Permit/Application number or by partial address. **Note:** the best way to find information is to put less information into your search, so only enter the Permit/Application number with the dashes and leaving out any extensions like -MECH, -STR, -ELEC, -PLM, -PW, -PLNG - and when using the address search, use just the Street number and part of the Street Name. Any permits older than a year, please clear the Start Date so that it is blank to get all possible results: