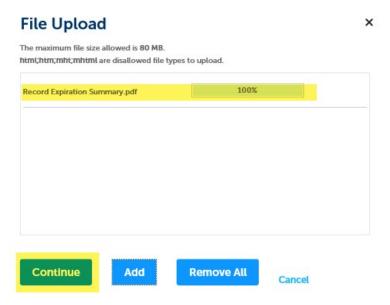

## How To Upload A Permit Document Online Page 4 of 5

Browse to and select your document > Open to select it. **Note:** you may not be able to see any network/shared drives you have setup on our local computer – you may only be able to see your local drive so consider copying/saving locally in order to upload your document. Once selected and opened, your document will show in the upload window pop-up as 100%, select Continue.