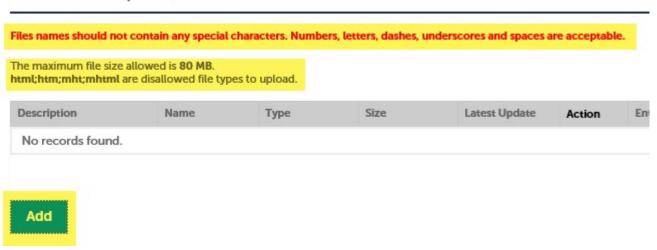

## How To Upload A Permit Document Online Page 3 of 5

**IMPORTANT:** Please note the limitations that are indicated for document upload in order to successfully upload your documents – file names, maximum size, and file types. Select the ADD button to start an upload.

### **Documents Upload/View**

A pop-up will appear, select the ADD button in this pop-up to locate your document. **Note:** you can only load one single document file at a time – you will have to repeat this process to add each separate document:

#### Documents Upload/View

Files names should not contain any special characters. Numbers, letters, dashes, underscores and spaces are acceptable.

The maximum file size allowed is 80 MB. html;htm;mht;mhtml are disallowed file types to upload.