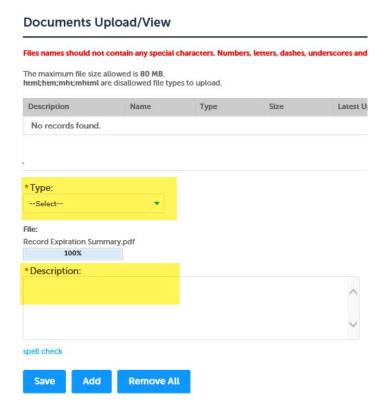

You will be returned to the Document Upload screen on the web page – you must now fill in the required fields for Type and Description. The document Type defines how your document will be categorized and handled by the agency that holds your permit/application – you can only select ONE document type. The document Description is information only and can be very helpful in addition to the file name. Select SAVE to complete the upload.