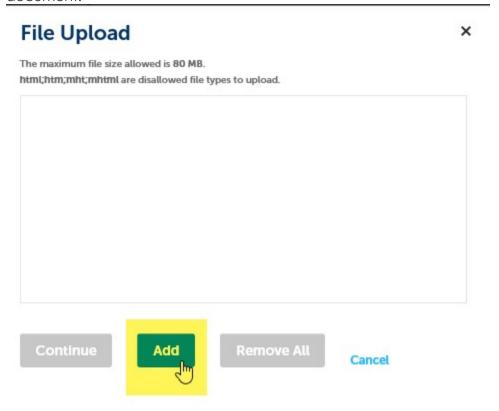

## How To Upload A Permit Document Online Page 3 of 5

**IMPORTANT:** Please note the limitations that are indicated for document upload in order to successfully upload your documents – file names, maximum size, and file types. Select the ADD button to start an upload.

### **Documents Upload/View**

A pop-up will appear, select the ADD button in this pop-up to locate your document. **Note:** you can only load one single document file at a time – you will have to repeat this process to add each separate document: