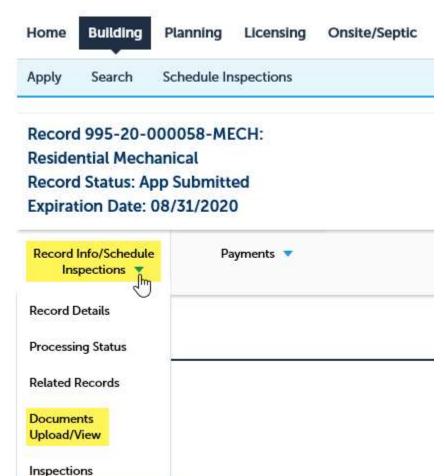

Once your permit/application is loaded, go to Record Info/Schedule Inspections > select Documents Upload/View:

Record 995-20-000058-MECH:

Add to collection

Residential Mechanical

Record Status: App Submitted Expiration Date: 08/31/2020

Record Info/Schedule Inspections

Payments 🔻