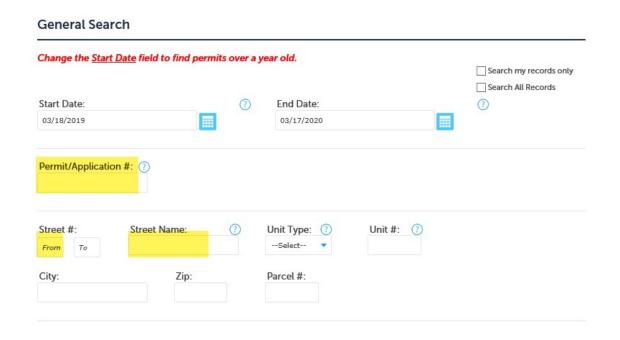

LINE

Web: www.buildingpermits.oregon.gov

**Important message:** You must be logged into an account to upload a document.

To browse to the permit/application to which you wish to upload documents to:

1. Mouse over the yellow SEARCH block at the top of the **BuildingPermits.Oregon.gov** website.



2. Search by entering the Permit/Application number or by partial address. **Note:** the best way to find information is to put less information into your search, so only enter the Permit/Application number with the dashes and leaving out any extensions like -MECH, -STR, -ELEC, -PLM, -PW, -PLNG - and when using the address search, use just the Street number and part of the Street Name. Any permits older than a year, please clear the Start Date so that it is blank to get all possible results:



## How To Upload A Permit Document Online Page 2 of 5

3. Select by clicking your record open from the list of resulting records. **Note:** if only one record matches your search, it will automatically open to that record – if more than one record matches your search, you will have to click the blue record number hyperlink to open the record.

68 Record results matching your search results

Click any of the results below to view more details.

| Showing  | 61-68 | of 68 | Download | results |
|----------|-------|-------|----------|---------|
| SHOWILIA | 0T-00 | 01 00 | DOWNTOOL | resutts |

| Action | Permit/Application<br>Number | Status                   | Permit Type               | Agency | Address                           | Opened     | E  |
|--------|-----------------------------