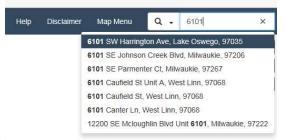

## C-MAP INSTRUCTIONS

Web: http://cmap.clackamas.us/maps/cmap

Once on the website, enter the house numbers of the address in the top righthand corner box.

| Help | Disclaimer | Map Menu | Q | • | Enter an address |
|------|------------|----------|---|---|------------------|
|      |            |          |   |   | Ō                |
|      |            |          |   |   | \$               |
|      |            |          |   |   | <b>=</b>         |

Once you start typing, the system will generate a list of address you can select. Select the address you're searching for.

Once the address is selected, the system will populate all sorts of information for you, including the jurisdiction.