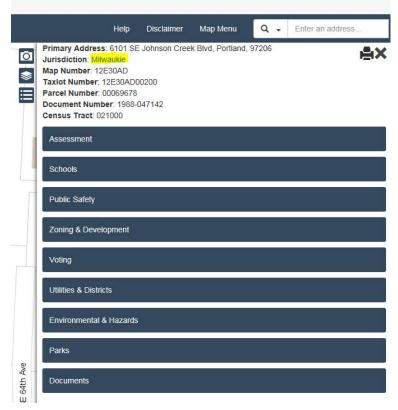

Once you start typing, the system will generate a list of address you can select. Select the address you're searching for.

Once the address is selected, the system will populate all sorts of information for you, including the jurisdiction.