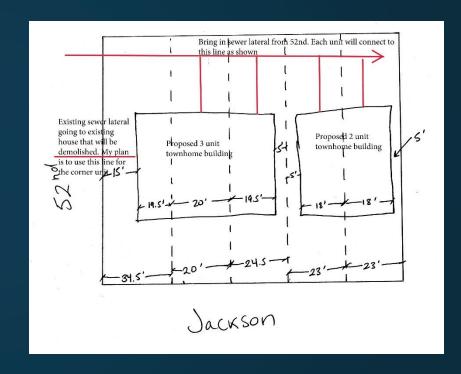

## MMC 19.301 and 19.302 – corner lots

- Revise minimum lot size for a townhouse on a corner lot
  - Accommodate larger min. street side yard setback