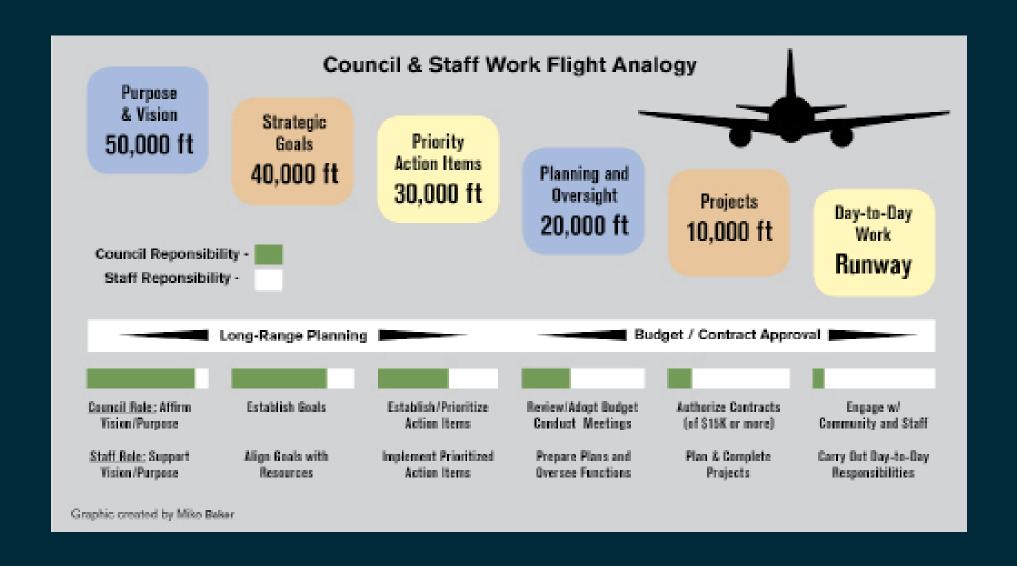

|                            |               |                                                 |
| Total Full-Time Positions                                   | 145.1                                 | 0.0                            | 145.1                      | 141.5         | -3.7                                            |
| Total Part-Time FTE _<br>Total Full-Time Equivalents (FTEs) | 4.1<br>149.3                          | 0.0                            | 4.1<br>149.3               | 0.9<br>142.4  | -3.2<br>-6.9                                    |

#### **Staffing Breakdown**

- 142 total staff
  - 116 represented
  - 2 non-represented
  - 24 managers

#### **Key Considerations**

- Essential Services
- Council Goals
- Boards and Committees

# Council / Staff Engagement



# Policy and Process Discussion



## Policy

- Art Tax
- Parking Code
- Childcare Center Ordinance

### **Process**

Community Comments