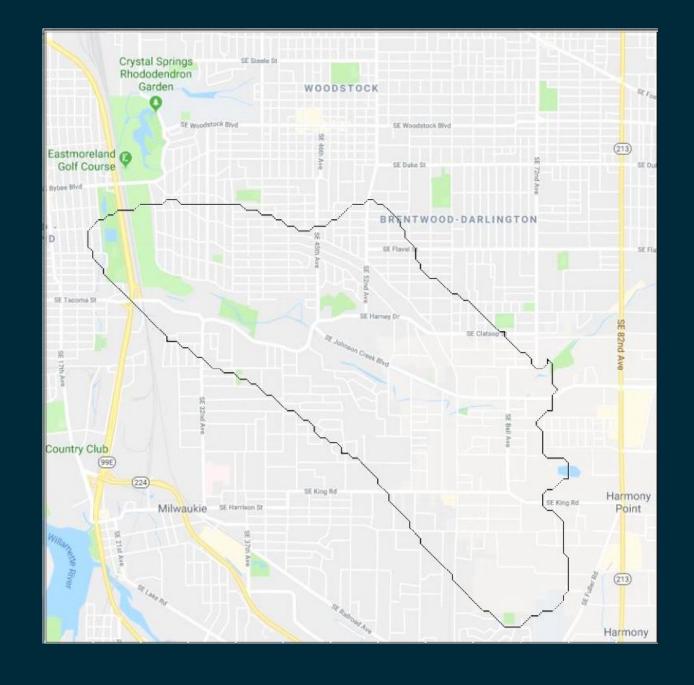

## Area Affected By the Settlement

Parts of the Ardenwald, Hector Campbell, Lewelling and Linwood neighborhoods are included within the boundary.

To file a claim, you must have owned or lived in a <u>residential</u> <u>property in 2016</u>.