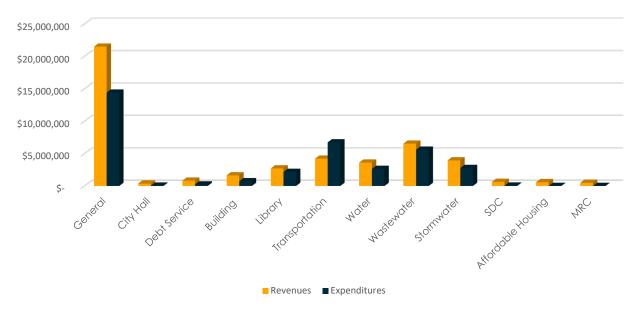

|                          | Beginning Fund<br>Balance as of | Second Quarter | of Fiscal Year 2022 | Ending Fund<br>Balance as of | Change in Fund |  |
|--------------------------|---------------------------------|----------------|---------------------|------------------------------|----------------|--|
|                          | July 1, 2021                    | Revenues       | Expenditures        | December 31, 2021            | Balance        |  |
| General Fund             | \$ 12,062,282                   | \$ 14,959,519  | \$ 9,804,626        | \$ 17,217,176                | \$ 5,154,894   |  |
| City Hall Fund           | 1,248,750                       | 253,697        | 180,291             | 1,322,156                    | 73,406         |  |
| Debt Service Fund        | 442,433                         | 897,219        | 233,220             | 1,106,431                    | 663,999        |  |
| Building Fund            | 2,567,038                       | 1,338,870      | 487,718             | 3,418,189                    | 851,152        |  |
| Library Fund             | 809,174                         | 886,467        | 1,415,776           | 279,865                      | (529,309)      |  |
| Transportation Fund      | 15,220,320                      | 2,378,281      | 4,933,345           | 12,665,256                   | (2,555,064)    |  |
| Water Fund               | 4,546,202                       | 2,682,746      | 1,681,279           | 5,547,669                    | 1,001,467      |  |
| Wastewater Fund          | 5,453,875                       | 4,473,734      | 3,294,429           | 6,633,180                    | 1,179,305      |  |
| Stormwater Fund          | 6,089,842                       | 2,611,598      | 1,676,495           | 7,024,946                    | 935,104        |  |
| System Development Fund  | 1,700,194                       | 527,598        | 40,730              | 2,187,062                    | 486,868        |  |
| Affordable Housing Fund  | 665,410                         | 419,779        | -                   | 1,085,189                    | 419,779        |  |
| MRC - Urban Renewal Fund | 990,273                         | 458,098        | 1,400               | 1,446,972                    | 456,698        |  |
| Total ALL Funds          | \$ 51,795,794                   | \$ 31,887,606  | \$ 23,749,308       | \$ 59,934,092                | \$ 8,138,298   |  |

## Revenue & Expenditures - 3rd Quarter