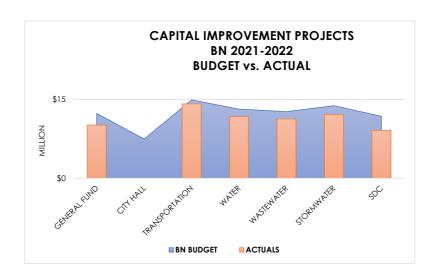

|
| WASTEWATER      | 2,029             | 1,363             | 3,392                | 886                           | 1,388                     | 2,004               | 59%                         |
| STORMWATER      | 3,853             | 3,109             | 6,962                | 1,861                         | 2,437                     | 4,525               | 65%                         |
| SDC             | 1,108             | 831               | 1,939                | 280                           | 340                       | 1,599               | 82%                         |
| TOTAL CITY-WIDE | \$ 18,168         | \$ 15,885         | \$ 34,053            | \$ 11,953                     | \$ 15,449                 | \$ 17,789           | 52%                         |



#### City of Milwaukie Capital Improvement Projects Update - GENERAL FUND Third Quarter for Fiscal Year Ending 2022

(Amounts in Thousands \$100 = \$100,000)

| GENERAL FUND PROJECT NAME                                   | DEPARTMENT             | Vlookup                                                   | BUDGET<br>FY 2022 | UPDATED<br>BN BUDGET | FY 2021 ACTUAL<br>EXPENDITURE | FY 2022 ACTUAL<br>EXPENDITURE | BN ACTUAL EXPENDITURES | BUDGET<br>REMAINING | % OF<br>BUDGET<br>REMAINING | PROJECT SPECIFIC NOTE         |
|-------------------------------------------------------------|------------------------|-----------------------------------------------------------|-------------------|----------------------|-------------------------------|-------------------------------|-------------------