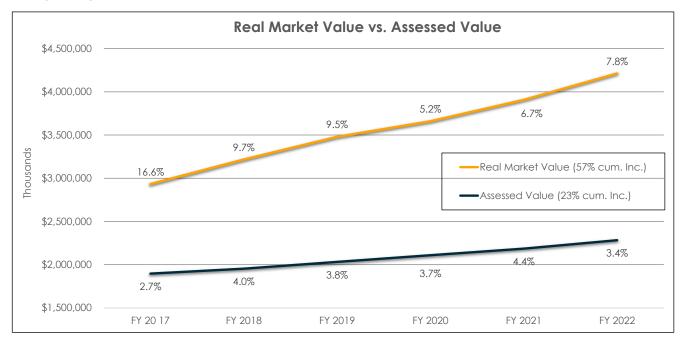

Both Clackamas and Multnomah counties collect and distribute property taxes to Milwaukie, primarily in the second quarter of the fiscal year. Fiscal year 2022 assessed property values increased from \$2,283,755,489 to \$2,362,203,648, which is approximately \$78 million or a 3% increase over fiscal year 2021. Since assessed values are capped at 3% on existing real estate, Real market values increased from \$3,906,181,487to \$4,211,897,617, which is approximately \$306 million or an 8% increase over fiscal year 2021. The real market value of property in Milwaukie is therefore currently 71% higher than the assessed value. The reasons for the disparity are detailed below. The counties collected \$9,606,138 in property taxes per the City's permanent tax rate of 4.1367 per \$1,000 of assessed value. This is consistent with the budget projections in the General Fund.

Property tax revenue is influenced by cycles in the housing market, but the variances on the downside are moderated by the fact that real market values must decline substantially before they are lower than the assessed values. Because of Measures 5 and 50 of the State constitution, there is not an equal or direct relationship of taxes collected to real market value due to the 3% assessed value cap; therefore, tax revenues are constrained to this level, even when real market values are increasing. Although property values have increased substantially over the past several years, the city's actual property tax revenues are unable to benefit from the 5% to 16% real market increases as shown by comparing the top orange line of the graph to the lower blue line. Any increases in revenue received above the 3% are primarily related to new construction or due to increases in the commercial and industrial sectors.

Within the chart on the next page, the blue lower line of the graph is the assessed value of the total properties as calculated by the Counties. As illustrated, the year-over-year increases in assessed value have remained relatively flat over the past six years due to the 3% cap.