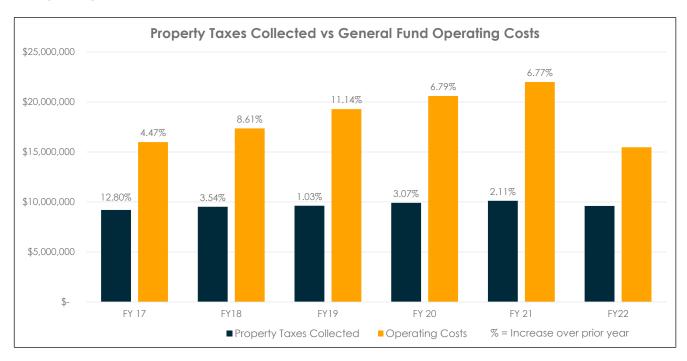

To further highlight this disparity, the following graph compares the difference in year-over-year increases of taxes collected compared to operating costs. The lower blue bars demonstrate how much property tax revenue has been received, by showing the year-over-year percentage increases, while the taller orange bars show the year over year increases in operating costs in the General Fund. It is clear from this chart that the operating costs' increase is now more than double the rate of the increase in the property tax revenues received. Because of this disconnect, relying on property tax revenues as the primary source of income for city services is becoming more problematic.

## Property Taxes, continued

The first issue of concern is that the current property tax revenue is covering a smaller proportion of Milwaukie's general operating costs year by year. The second is that if the housing market were to decline substantially, as occurred during the Great Recession, property tax revenue could decline. Therefore, it is prudent for the General Fund to maintain a healthy fund balance contingency for unforeseen circumstances that could arise in property tax declines. The more intractable, and growing, problem of systemically-limited revenues to cover baseline costs – for Milwaukie and all public entities - will continue under Oregon's current property tax provisions.