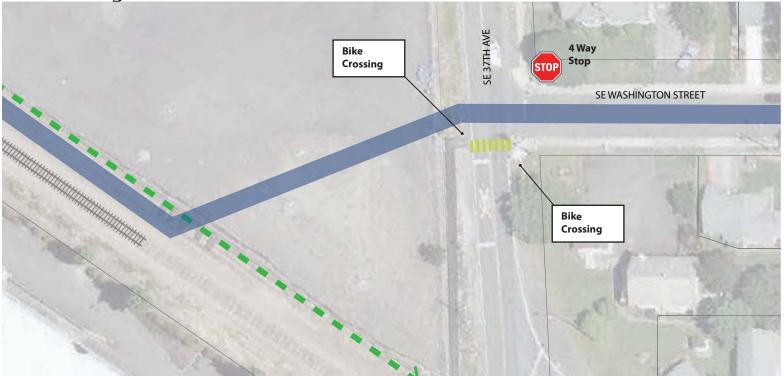

#### Section A1 SE 21st Avenue to OR 224



### Section B1 OR 224 to SE Campbell Street

Legend





#### Section C1 - Option 1 SE Campbell Street to SE Oak Street Neighborhood Greenway Option









#### Section D1 - Option 1 SE Oak Street to SE 42nd Avenue Neighborhood Greenway Option



#### Section C2 - Option 2 SE Campbell Street to SE Oak Street Shared-Use Path Option

#### Legend





#### Section D2 - Option 2 SE Oak Street to SE 42nd Avenue Shared-Use Path Option

Legend xisting Landscar New Landscape Stri Curbed Chicane Shared Path â Bike Sharrow Existing Fire Hydran ADA Ramp Activated Signal ļ Sign New No Parking Existing No Parkin New Parking . . . . . . Concrete Curl Existing Edge of Ä 60 120 CH2MHILL. **Draft** 3.18.2015



SE Washington Street and 37th Avenue



Partial diverter at 42nd Avenue



#### SW Washington Street Alternative

Nay bp





#### Section E1 SE 42nd Avenue to SE 50th Avenue





### Section E2 SE 50th Avenue to SE Stanley Avenue

Legend







#### Section E3 SE Stanley Avenue to SE Linwood Avenue

#### Legend Existing Landscar New Landscape Stri Curbed Chican Shared Path â Bike Sharrow Existing Fire Hydrant ADA Ramp Activated Signal Sign New No Parking Existing No Parking New Parking ----Concrete Curb Existing Edge of Pav $\mathcal{A}_{N}$ 60 120 CH2MHILL. **Draft** 3.18.2015