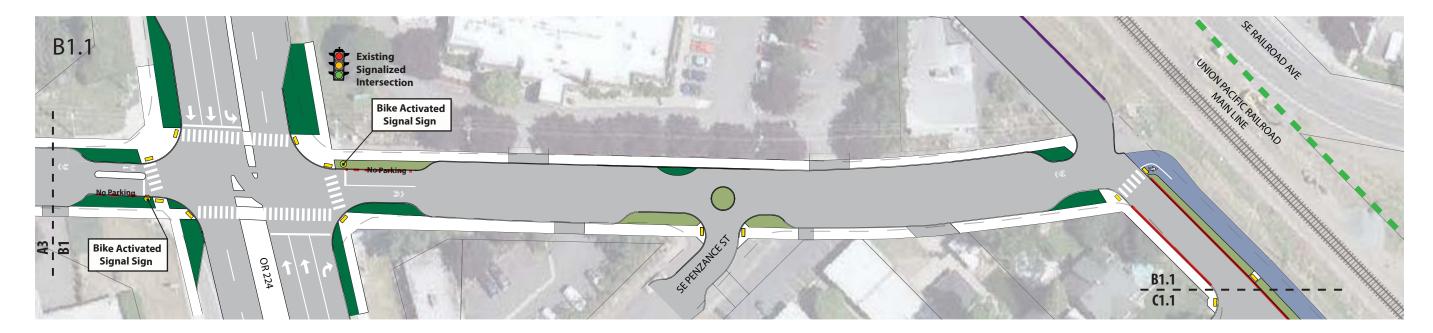

#### Section A1 SE 21st Avenue to OR 224



### Section B1 OR 224 to SE Campbell Street

Legend





#### Section C1 - Option 1 SE Campbell Street to SE Oak Street Neighborhood Greenway Option









#### Section D1 - Option 1 SE Oak Street to SE 42nd Avenue Neighborhood Greenway Option



#### Section C2 - Option 2 SE Campbell Street to SE Oak Street Shared-Use Path Option

#### Legend





#### Section D2 - Option 2 SE Oak Street to SE 42nd Avenue Shared-Use Path Option

Legend xisting Landscar New Landscape Stri Curbed Chicane Shared Path â Bike Sharrow Existing Fire Hydran ADA Ramp Activated Signal ļ Sign New No Parking Existing No Parkin New Parking . . . . . . Concrete Curl Existing Edge of Ä 60 120 CH2MHILL. **Draft** 3.18.2015



SE Washington Street and 37th Avenue



Partial diverter at 42nd Avenue



#### SW Washingto