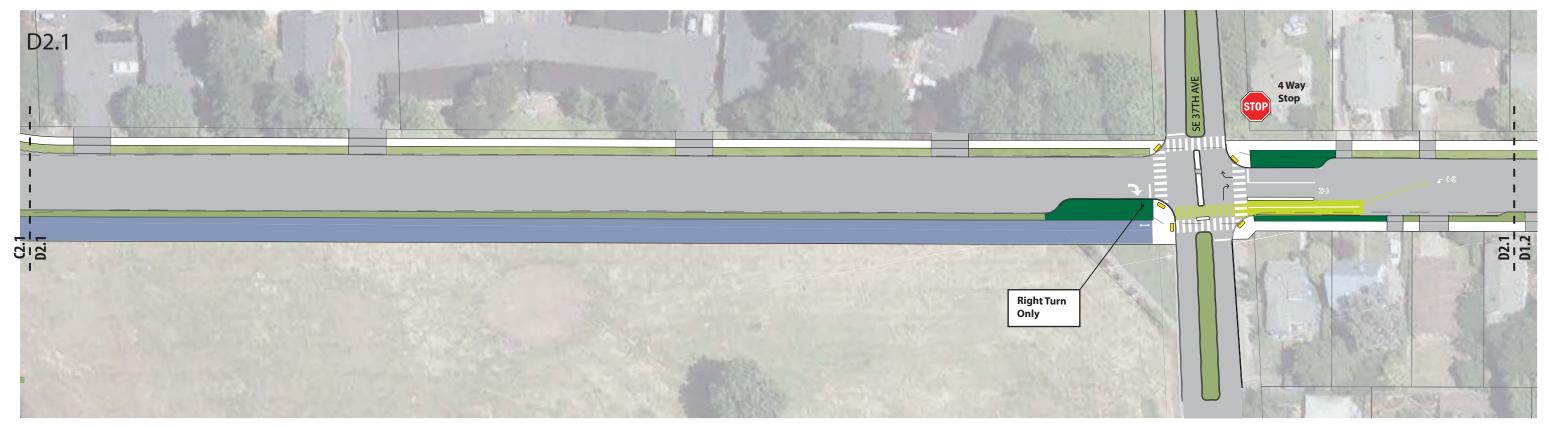

#### Section D2 - Option 2 SE Oak Street to SE 42nd Avenue Shared-Use Path Option

Legend xisting Landscar New Landscape Stri Curbed Chicane Shared Path â Bike Sharrow Existing Fire Hydran ADA Ramp Activated Signal ļ Sign New No Parking Existing No Parkin New Parking . . . . . . Concrete Curl Existing Edge of Ä 60 120 CH2MHILL. **Draft** 3.18.2015