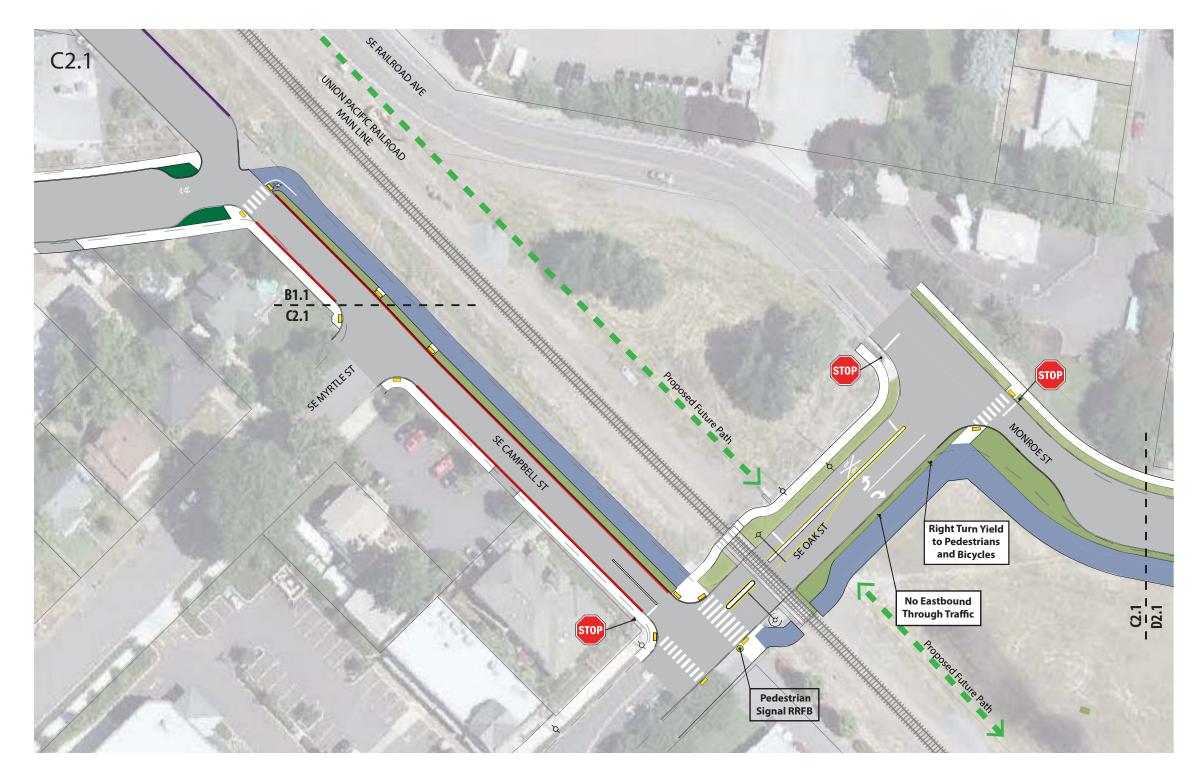

#### Section C2 - Option 2 SE Campbell Street to SE Oak Street Shared-Use Path Option