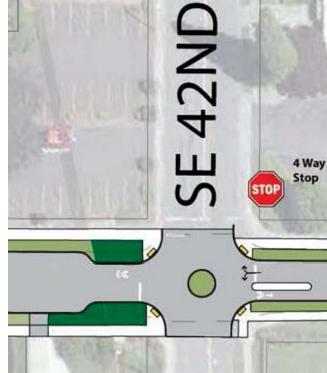

#### Section D1 - Option 1 SE Oak Street to SE 42nd Avenue Neighborhood Greenway Option