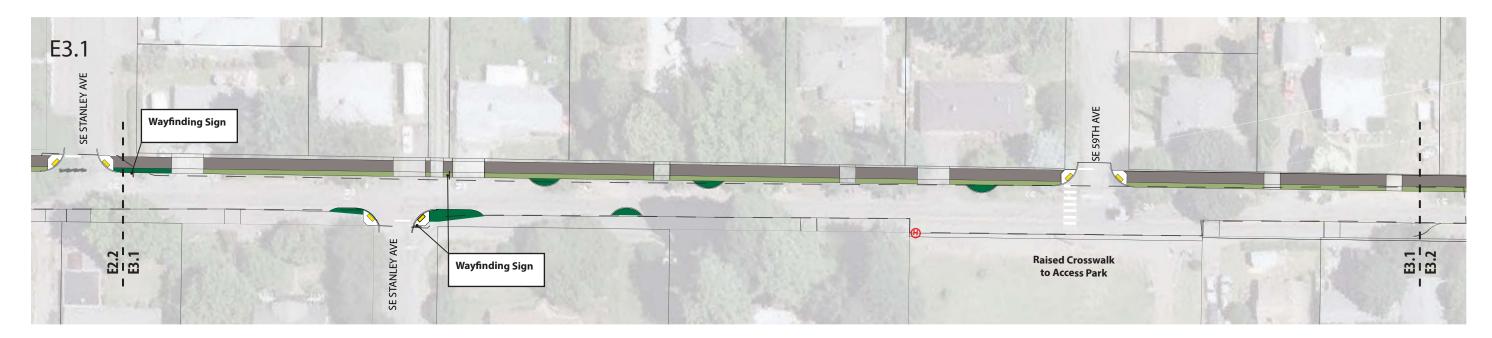

#### Section D1 - Option 1 SE Oak Street to SE 42nd Avenue Neighborhood Greenway Option



#### Section C2 - Option 2 SE Campbell Street to SE Oak Street Shared-Use Path Option

#### Legend





#### Section D2 - Option 2 SE Oak Street to SE 42nd Avenue Shared-Use Path Option

Legend xisting Landscar New Landscape Stri Curbed Chicane Shared Path â Bike Sharrow Existing Fire Hydran ADA Ramp Activated Signal ļ Sign New No Parking Existing No Parkin New Parking . . . . . . Concrete Curl Existing Edge of Ä 60 120 CH2MHILL. **Draft** 3.18.2015



SE Washington Street and 37th Avenue



Partial diverter at 42nd Avenue



#### SW Washington Street Alternative

Nay bp





#### Section E1 SE 42nd Avenue to SE 50th Avenue





### Section E2 SE 50th Avenue to SE Stanley Avenue

Legend







#### Section E3 SE Stanley Avenue to SE Linwood Avenue

#### Legend Existing Landscar New Landscape Stri Curbed Chican Shared Path â Bike Sharrow Existing Fire Hydrant ADA Ramp Activated Signal Sign New No Parking Existing No Parking New Parking ----Concrete Curb Existing Edge of Pav $\mathcal{A}_{N}$ 60 120 CH2MHILL. **Draft** 3.18.2015