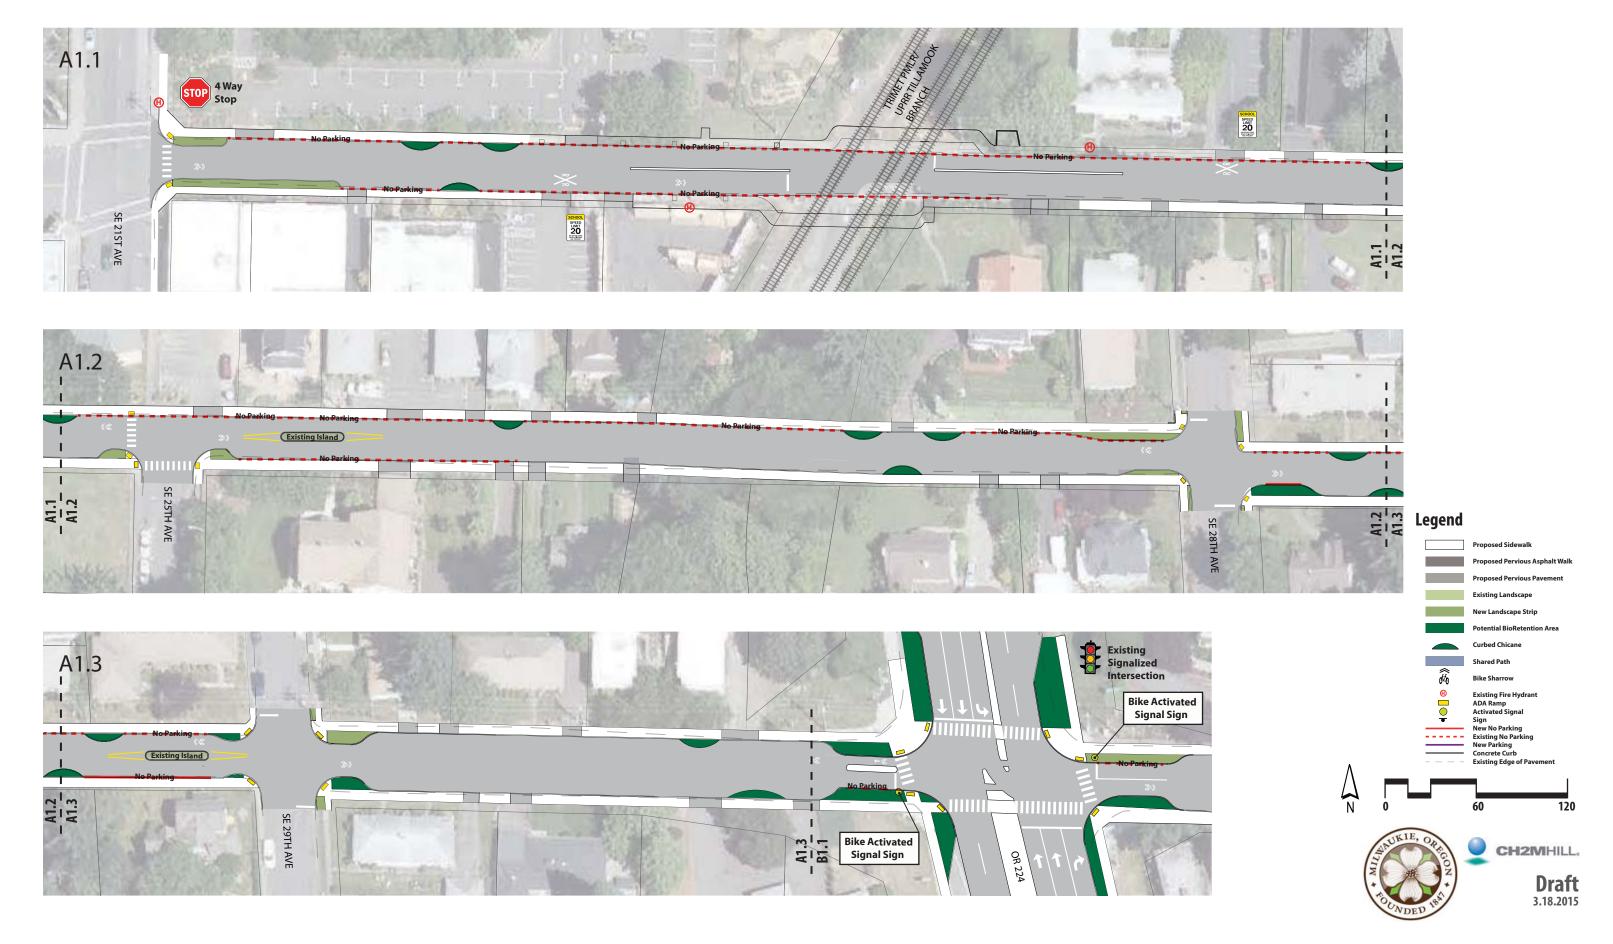

#### Section A1 SE 21st Avenue to OR 224



### Section B1 OR 224 to SE Campbell Street

Legend





#### Section C1 - Option 1 SE Campbell Street to SE Oak Street Neighborhood Greenway Option









#### Section D1 - Option 1 SE Oak Street to SE 42nd Avenue Neighborhood Greenway Option



#### Section C2 - Option 2 SE Campbell Street to SE Oak Street Shared-Use Path Option

#### Legend





#### Section D2 - Option 2 SE Oak Street to SE 42nd Avenue Shared-Use Path Option

Legend xisting Landscar New Landscape Stri Curbed Chicane Shared Path â Bike Sharrow Existing Fire Hydran ADA Ramp Activated Signal ļ Sign New No Parking Existing No Parkin New Parking . . . . . . Concrete Curl Existing Edge of Ä 60 120 CH2MHILL. **Draft** 3.18.2015



SE Washington Street and 37th Avenue



Partial