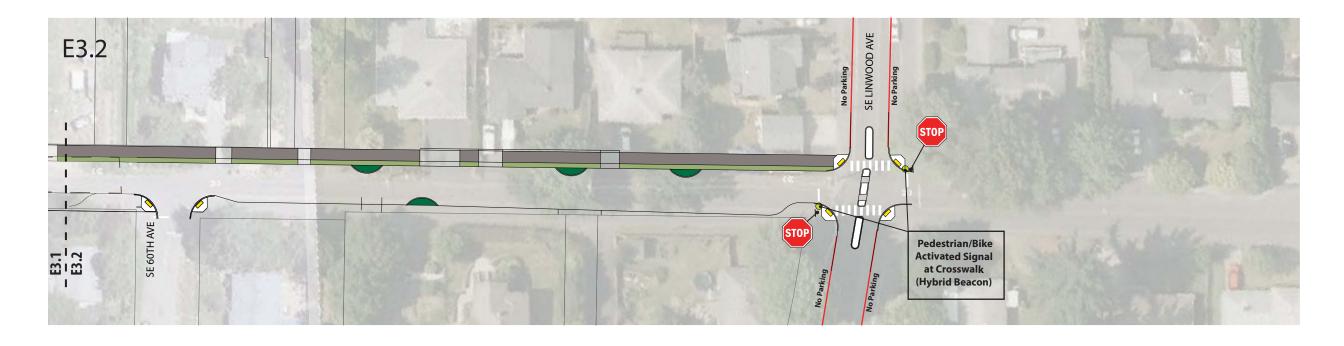

#### Section D1 - Option 1 SE Oak Street to SE 42nd Avenue Neighborhood Greenway Option



#### Section C2 - Option 2 SE Campbell Street to SE Oak Street Shared-Use Path Option

#### Legend





#### Section D2 - Option 2 SE Oak Street to SE 42nd Avenue Shared-Use Path Option

Legend xisting Landscar New Landscape Stri Curbed Chicane Shared Path â Bike Sharrow Existing Fire Hydran ADA Ramp Activated Signal ļ Sign New No Parking Existing No Parkin New Parking . . . . . . Concrete Curl Existing Edge of Ä 60 120 CH2MHILL. **Draft** 3.18.2015



SE Washington Street and 37th Avenue



Partial diverter at 42nd Avenue



#### SW Washington Street Alternative

Nay bp





#### Section E1 SE 42nd Avenue to SE 50th Avenue





### Section E2 SE 50th Avenue to SE Stanley Avenue

Legend







#### Section E3 SE Stanley Avenue to SE Linwood Avenue

#### Legend Existing Landscar New Landscape Stri Curbed Chican Shared Path â Bike Sharrow Existing Fire Hydrant ADA Ramp Activated Signal Sign New No Parking Existing No Parking New Parking ----Concrete Curb Existing Edge of Pav $\mathcal{A}_{N}$ 60 120 CH2MHILL. **Draft** 3.18.2015