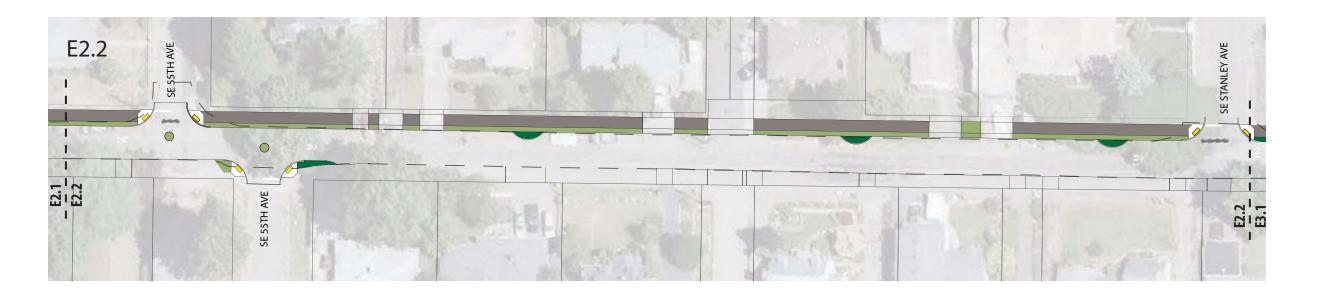

SE Campbell Street to SE Oak Street Neighborhood Greenway Option









#### Section D1 - Option 1 SE Oak Street to SE 42nd Avenue Neighborhood Greenway Option



#### Section C2 - Option 2 SE Campbell Street to SE Oak Street Shared-Use Path Option

#### Legend





#### Section D2 - Option 2 SE Oak Street to SE 42nd Avenue Shared-Use Path Option

Legend xisting Landscar New Landscape Stri Curbed Chicane Shared Path â Bike Sharrow Existing Fire Hydran ADA Ramp Activated Signal ļ Sign New No Parking Existing No Parkin New Parking . . . . . . Concrete Curl Existing Edge of Ä 60 120 CH2MHILL. **Draft** 3.18.2015



SE Washington Street and 37th Avenue



Partial diverter at 42nd Avenue



#### SW Washington Street Alternative

Nay bp





#### Section E1 SE 42nd Avenue to SE 50th Avenue





### Section E2 SE 50th Avenue to SE Stanley Avenue

Legend







#### Section E3 SE Stanley Avenue to SE Linwood Avenue

#### Legend Existing Landscar New Landscape Stri Curbed Chican Shared Path â Bike Sharrow Existing Fire Hydrant ADA Ramp Activated Signal Sign New No Parking Existing No Parking New Parking ----Concrete Curb Existing Edge of Pav $\mathcal{A}_{N}$ 60 120 CH2MHILL. **Draft** 3.18.2015