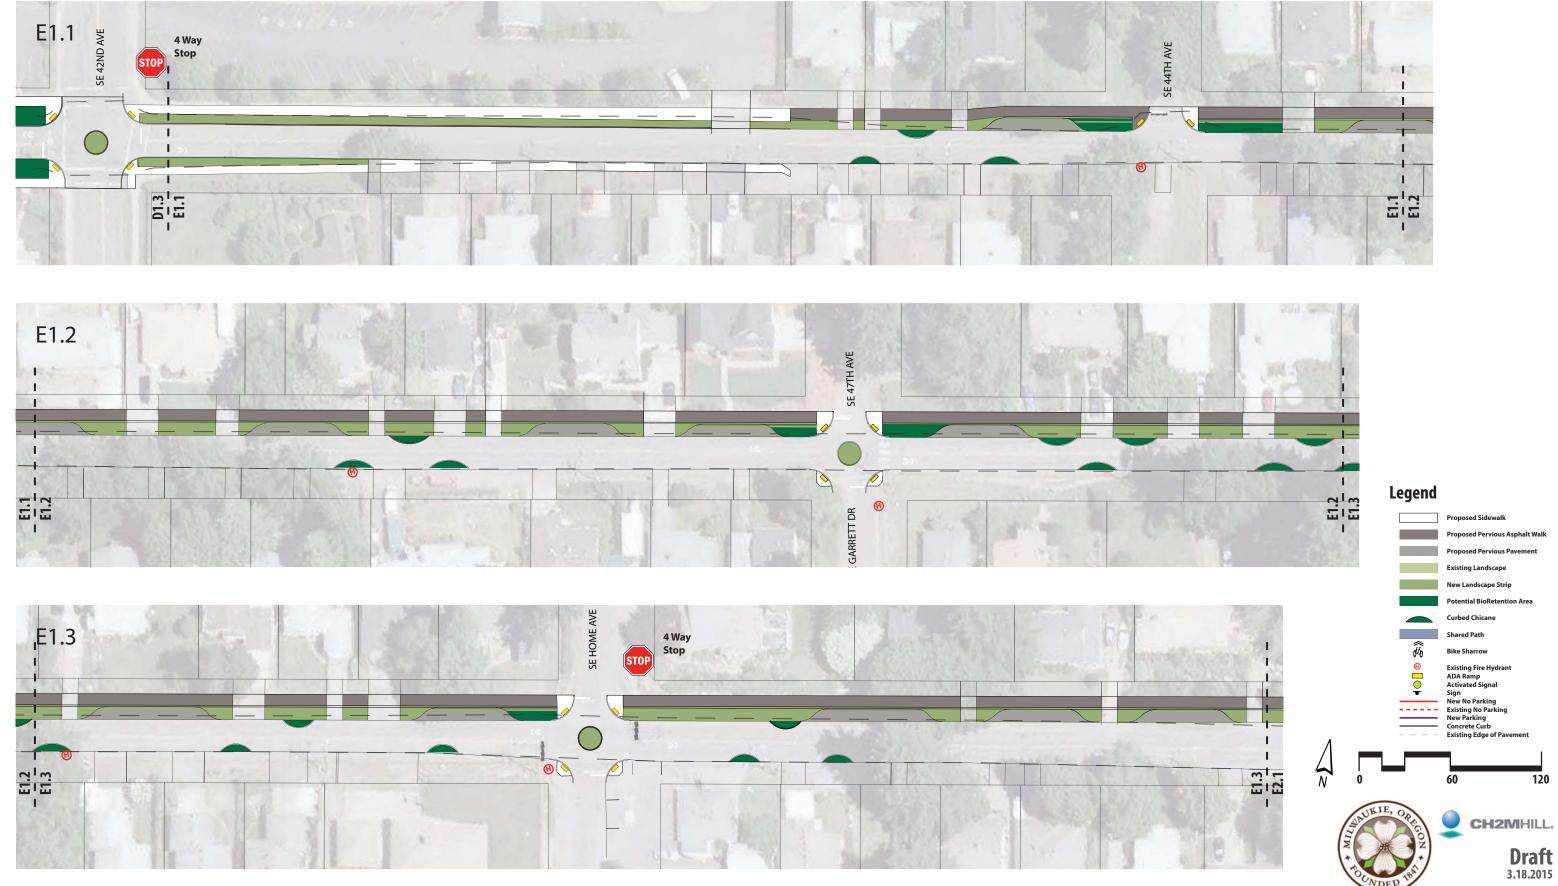

mpbell Street

Legend





#### Section C1 - Option 1 SE Campbell Street to SE Oak Street Neighborhood Greenway Option









#### Section D1 - Option 1 SE Oak Street to SE 42nd Avenue Neighborhood Greenway Option



#### Section C2 - Option 2 SE Campbell Street to SE Oak Street Shared-Use Path Option

#### Legend





#### Section D2 - Option 2 SE Oak Street to SE 42nd Avenue Shared-Use Path Option

Legend xisting Landscar New Landscape Stri Curbed Chicane Shared Path â Bike Sharrow Existing Fire Hydran ADA Ramp Activated Signal ļ Sign New No Parking Existing No Parkin New Parking . . . . . . Concrete Curl Existing Edge of Ä 60 120 CH2MHILL. **Draft** 3.18.2015



SE Washington Street and 37th Avenue



Partial diverter at 42nd Avenue



#### SW Washington Street Alternative

Nay bp





#### Section E1 SE 42nd Avenue to SE 50th Avenue





### Section E2 SE 50th Avenue to SE Stanley Avenue

Legend







#### Section E3 SE Stanley Avenue to SE Linwood Avenue

#### Legend Existing Landscar New Landscape Stri Curbed Chican Shared Path â Bike Sharrow Existing Fire Hydrant ADA Ramp Activated Signal Sign New No Parking Existing No Parking New Parking ----Concrete Curb Existing Edge of Pav $\mathcal{A}_{N}$ 60 120 CH2MHILL. **Draft** 3.18.2015