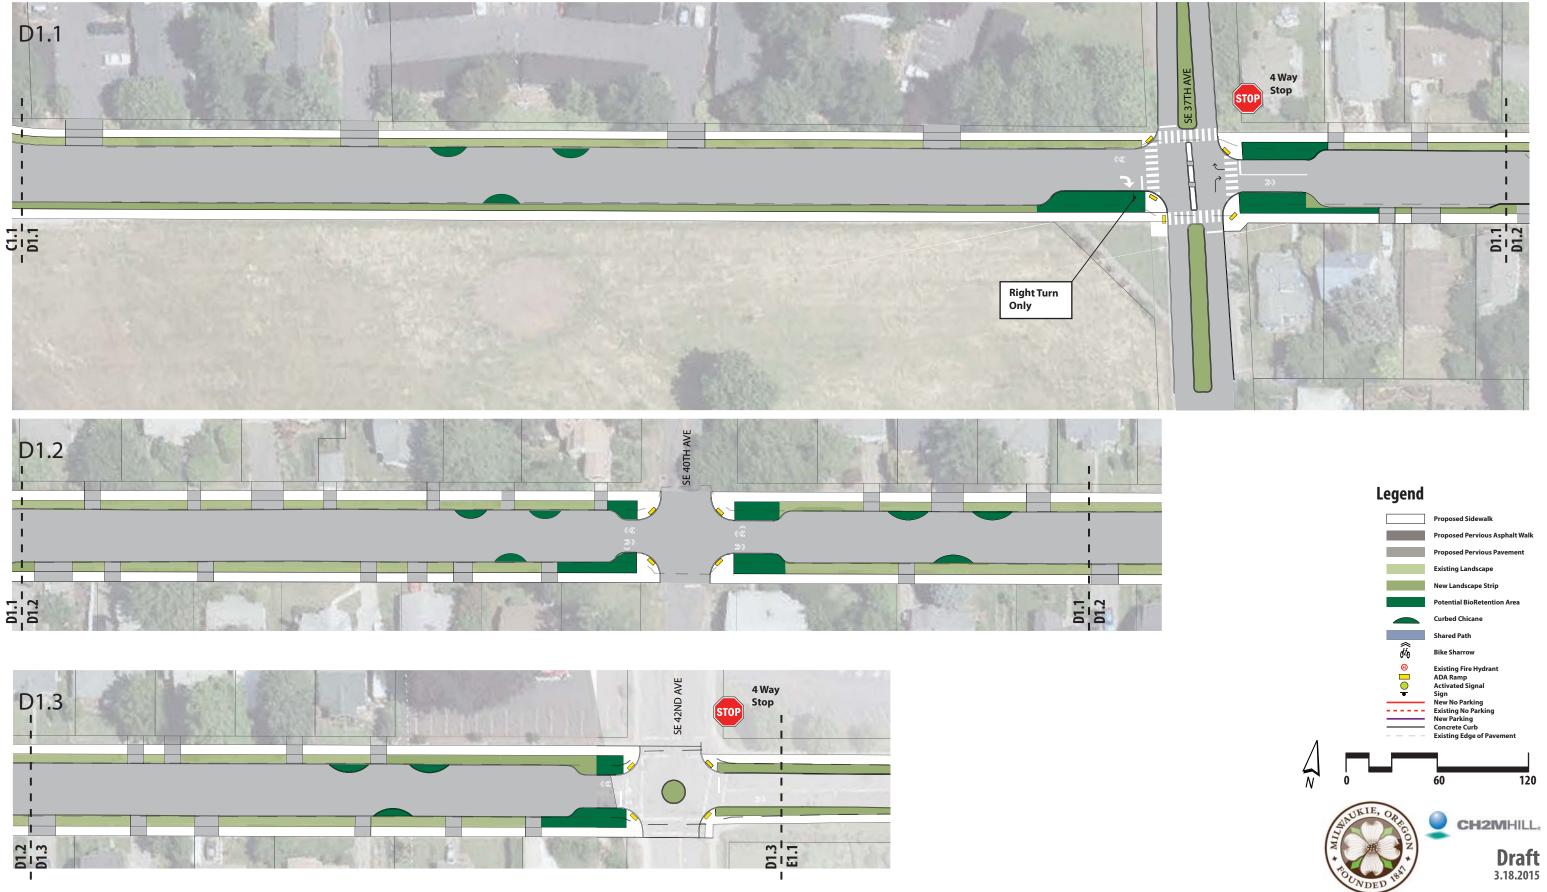

#### Section D1 - Option 1 SE Oak Street to SE 42nd Avenue Neighborhood Greenway Option