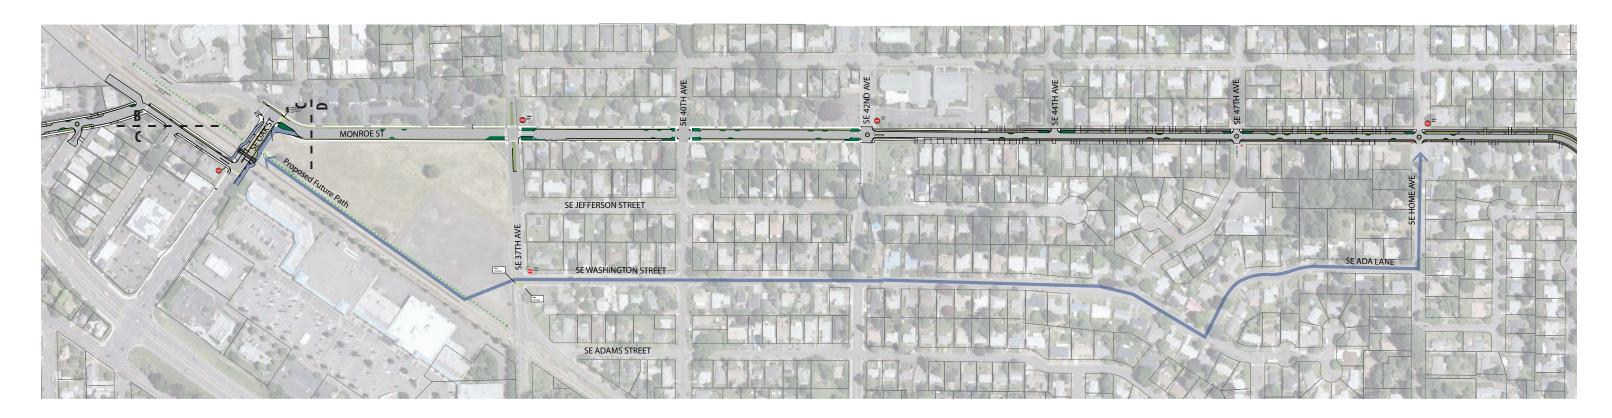

#### Section A1 SE 21st Avenue to OR 224



### Section B1 OR 224 to SE Campbell Street

Legend





#### Section C1 - Option 1 SE Campbell Street to SE Oak Street Neighborhood Greenway Option









#### Section D1 - Option 1 SE Oak Street to SE 42nd Avenue Neighborhood Greenway Option



#### Section C2 - Option 2 SE Campbell Street to SE Oak Street Shared-Use Path Option

#### Legend





#### Section D2 - Option 2 SE Oak Street to SE 42nd Avenue Shared-Use Path Option

Legend xisting Landscar New Landscape Stri Curbed Chicane Shared Path â Bike Sharrow Existing Fire Hydran ADA Ramp Activated Signal ļ Sign New No Parking Existing No Parkin New Parking . . . . . . Concrete Curl Existing Edge of Ä 60 120 CH2MHILL. **Draft** 3.18.2015



SE Washington Street and 37th Avenue



Partial diverter at 42nd Avenue



#### SW Washington Street Alternative

Nay bp





#### Section E1 SE 42nd Avenue to SE 50th Avenue





### Section E2 SE 50th Avenue to SE Stanley Avenue

Legend







#### Section E3 SE Stanley Avenue to SE Linwood Avenue

#### Legend Existing Landscar New Landscape Stri Curbed Chican Shared Path â Bike Sharrow Existing Fire Hydrant ADA Ramp Activated Signal Sign New No Parking Existing No Parking New Parking ----Concrete Curb Existing Edge of Pav $\mathcal{A}_{N}$ 60 120 CH2MHILL. **Draft** 3.18.2015