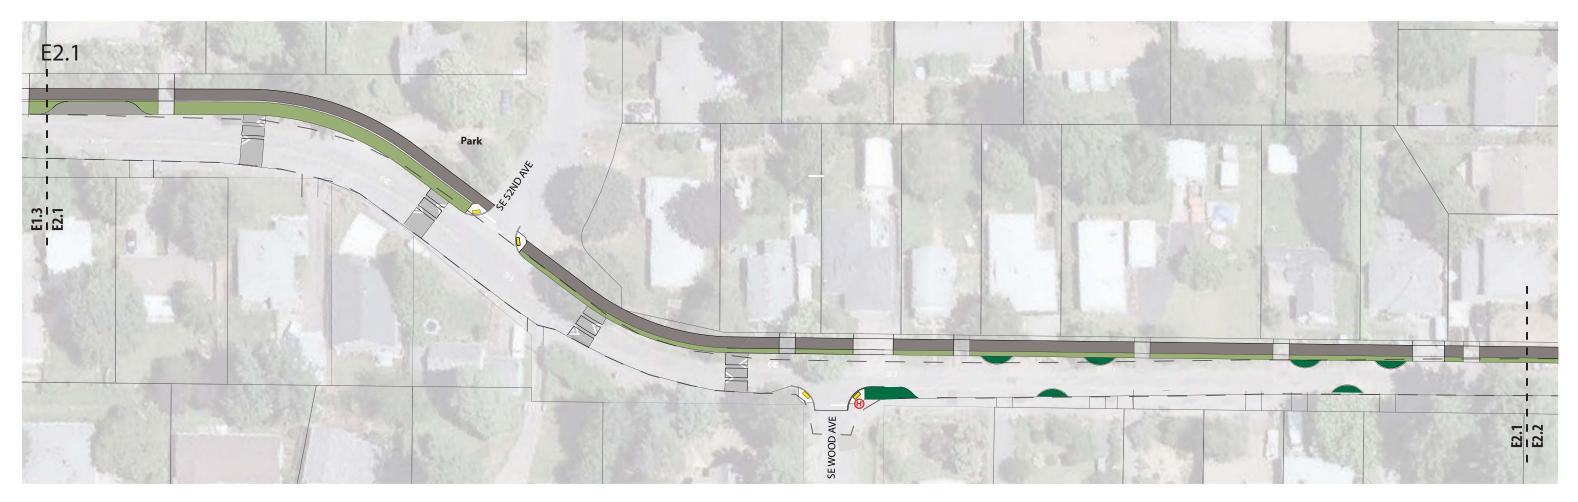

1 SE Campbell Street to SE Oak Street Neighborhood Greenway Option









#### Section D1 - Option 1 SE Oak Street to SE 42nd Avenue Neighborhood Greenway Option



#### Section C2 - Option 2 SE Campbell Street to SE Oak Street Shared-Use Path Option

#### Legend





#### Section D2 - Option 2 SE Oak Street to SE 42nd Avenue Shared-Use Path Option

Legend xisting Landscar New Landscape Stri Curbed Chicane Shared Path â Bike Sharrow Existing Fire Hydran ADA Ramp Activated Signal ļ Sign New No Parking Existing No Parkin New Parking . . . . . . Concrete Curl Existing Edge of Ä 60 120 CH2MHILL. **Draft** 3.18.2015



SE Washington Street and 37th Avenue



Partial diverter at 42nd Avenue



#### SW Washington Street Alternative

Nay bp





#### Section E1 SE 42nd Avenue to SE 50th Avenue





### Section E2 SE 50th Avenue to SE Stanley Avenue

Legend







#### Section E3 SE Stanley Avenue to SE Linwood Avenue

#### Legend Existing Landscar New Landscape Stri Curbed Chican Shared Path â Bike Sharrow Existing Fire Hydrant ADA Ramp Activated Signal Sign New No Parking Existing No Parking New Parking ----Concrete Curb Existing Edge of Pav $\mathcal{A}_{N}$ 60 120 CH2MHILL. **Draft** 3.18.2015