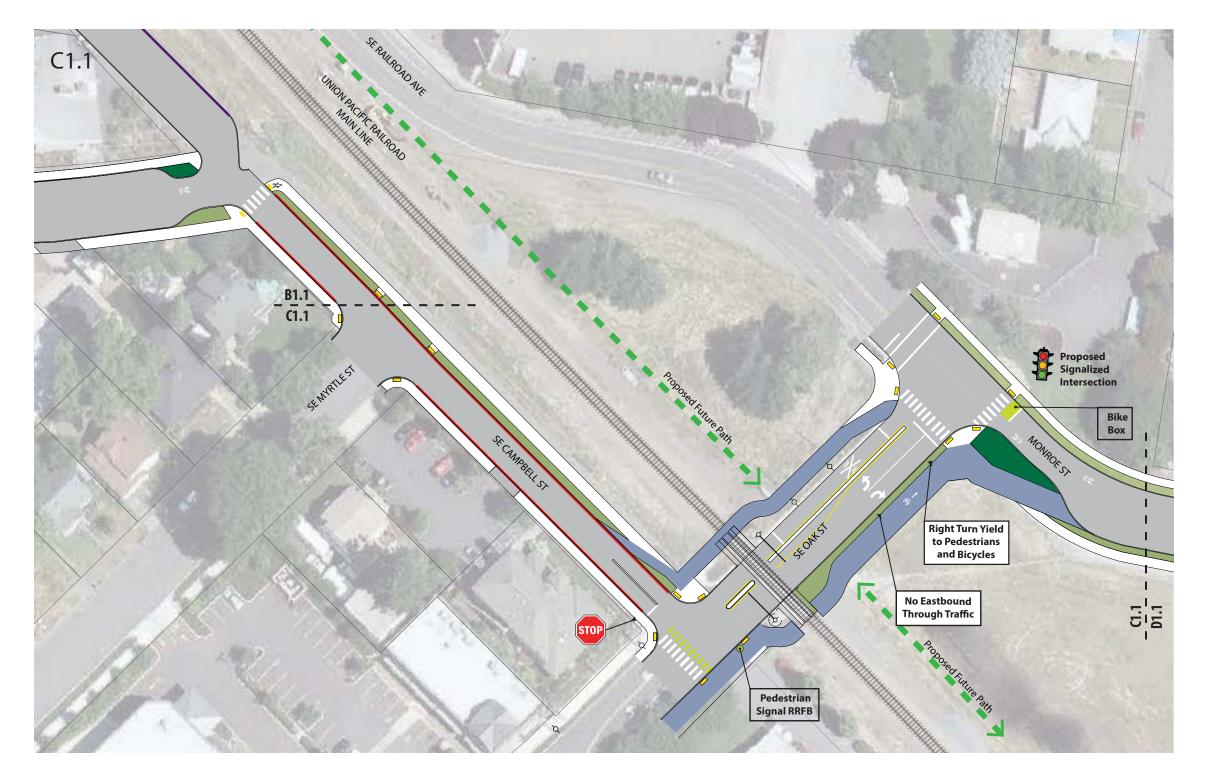

#### Section C1 - Option 1 SE Campbell Street to SE Oak Street Neighborhood Greenway Option